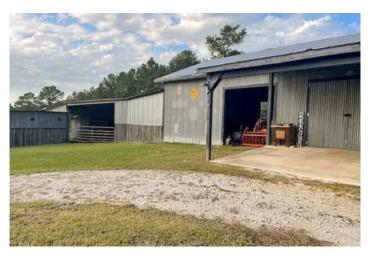

### **PROPERTY DESCRIPTION**

Nice property located in a peaceful area between Huntsville and New Waverly. Close proximity to I-45 with paved Four Notch Road frontage. Beautiful views of gently rolling pastureland meandering along the edge of a wooded creek bottom. 3 bedroom/2 bath mobile home along with a workshop with concrete flooring, storage sheds and a 7-stall horse barn. Pond with a fishing pier and fenced to run livestock. Must see to appreciate!