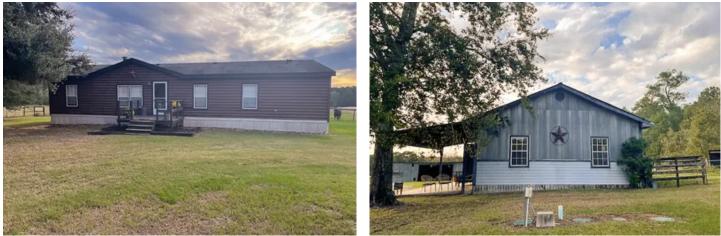

### **PROPERTY DESCRIPTION**

Nice property located in a peaceful area between Huntsville and New Waverly. Close proximity to I-45 with paved Four Notch Road frontage. Beautiful views of gently rolling pastureland meandering along the edge of a wooded creek bottom. 3 bedroom/2 bath mobile home along with a workshop with concrete flooring, storage sheds and a 7-stall horse barn. Pond with a fishing pier and fenced to run livestock. Must see to appreciate!