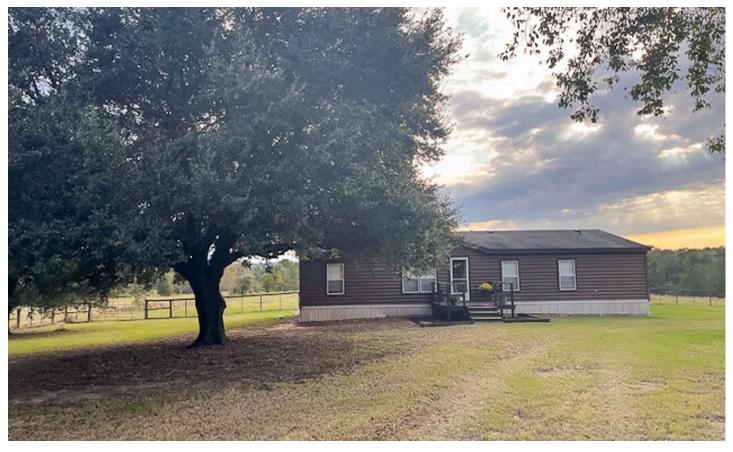

### **PROPERTY DESCRIPTION**

Nice property located in a peaceful area between Huntsville and New Waverly. Close proximity to I-45 with paved Four Notch Road frontage. Beautiful views of gently rolling pastureland meandering along the edge of a wooded creek bottom. 3 bedroom/2 bath mobile home along with a workshop with concrete flooring, storage sheds and a 7-stall horse barn. Pond with a fishing pier and fenced to run livestock. Must see to appreciate!