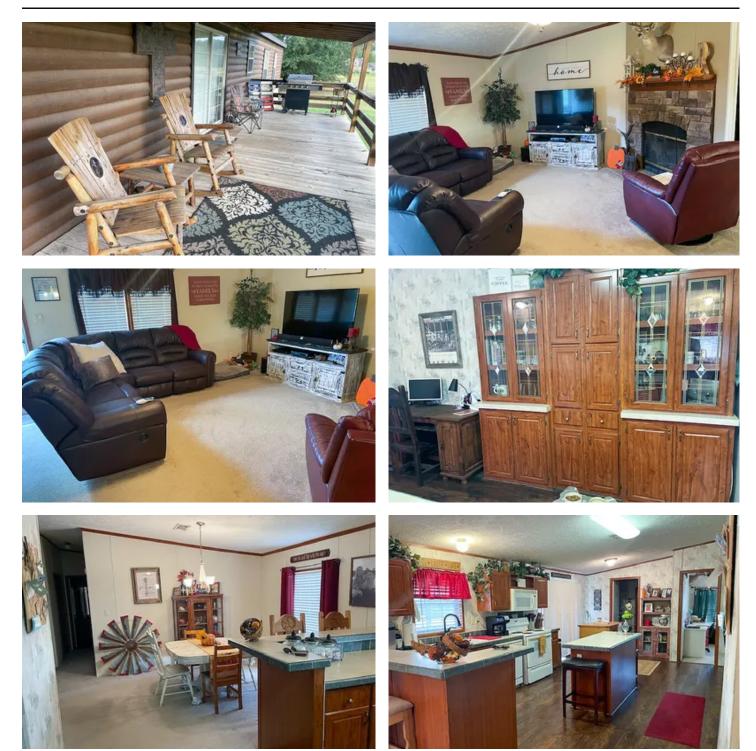

### **PROPERTY DESCRIPTION**

Nice property located in a peaceful area between Huntsville and New Waverly. Close proximity to I-45 with paved Four Notch Road frontage. Beautiful views of gently rolling pastureland meandering along the edge of a wooded creek bottom. 3 bedroom/2 bath mobile home along with a workshop with concrete flooring, storage sheds and a 7-stall horse barn. Pond with a fishing pier and fenced to run livestock. Must see to appreciate!