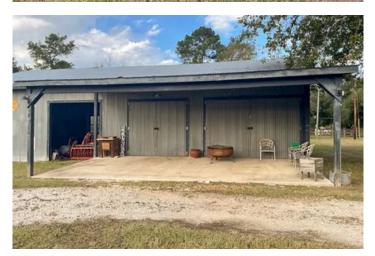

### **PROPERTY DESCRIPTION**

Nice property located in a peaceful area between Huntsville and New Waverly. Close proximity to I-45 with paved Four Notch Road frontage. Beautiful views of gently rolling pastureland meandering along the edge of a wooded creek bottom. 3 bedroom/2 bath mobile home along with a workshop with concrete flooring, storage sheds and a 7-stall horse barn. Pond with a fishing pier and fenced to run livestock. Must see to appreciate!