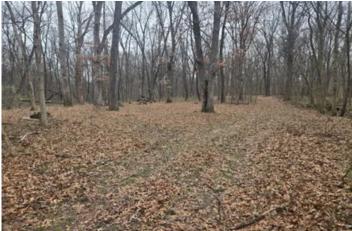

### **PROPERTY DESCRIPTION**

It doesn't take long to feel deep in the woods when you step out on this 13.64 acre parcel near Clinton Lake. Mature white oak trees, a few scattered walnut, red oak, and hickory trees. You will notice 3 or 4 old deer stands and current owners have 6 different stands they hunt. (While walking the property, we actually bumped a herd of around 40 deer bedded close to the property line.) Access to property is provided by an easement that runs a few hundred yards off Birkbeck Road. You would also have access to bow hunt - A proper permit from power company was obtained. Owner was offered \$25k to cut 50 trees in early March. Most of those 50 being veneer white oak trees. Dont miss out on this opportunity - Small acerage properties on this side of the lake are rare! Current taxes are \$33 a year.