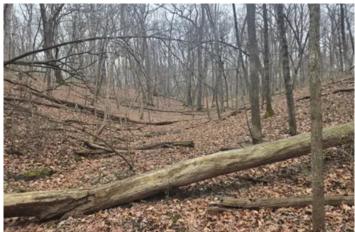

### **PROPERTY DESCRIPTION**

It doesn't take long to feel deep in the woods when you step out on this 13.64 acre parcel near Clinton Lake. Mature white oak trees, a few scattered walnut, red oak, and hickory trees. You will notice 3 or 4 old deer stands and current owners have 6 different stands they hunt. (While walking the property, we actually bumped a herd of around 40 deer bedded close to the property line.) Access to property is provided by an easement that runs a few hundred yards off Birkbeck Road. You would also have access to bow hunt - A proper permit from power company was obtained. Owner was offered \$25k to cut 50 trees in early March. Most of those 50 being veneer white oak trees. Dont miss out on this opportunity - Small acerage properties on this side of the lake are rare! Current taxes are \$33 a year.