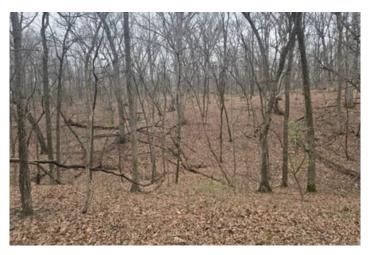

### **PROPERTY DESCRIPTION**

It doesn't take long to feel deep in the woods when you step out on this 13.64 acre parcel near Clinton Lake. Mature white oak trees, a few scattered walnut, red oak, and hickory trees. You will notice 3 or 4 old deer stands and current owners have 6 different stands they hunt. (While walking the property, we actually bumped a herd of around 40 deer bedded close to the property line.) Access to property is provided by an easement that runs a few hundred yards off Birkbeck Road. You would also have access to bow hunt - A proper permit from power company was obtained. Owner was offered \$25k to cut 50 trees in early March. Most of those 50 being veneer white oak trees. Dont miss out on this opportunity - Small acerage properties on this side of the lake are rare! Current taxes are \$33 a year.