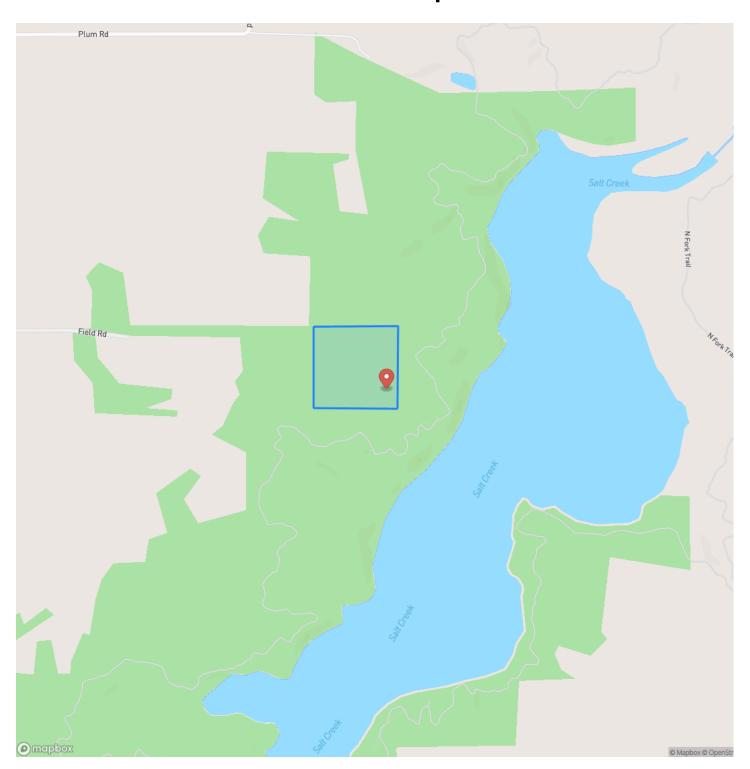

deep in the woods when you step out on this 13.64 acre parcel near Clinton Lake. Mature white oak trees, a few scattered walnut, red oak, and hickory trees. You will notice 3 or 4 old deer stands and current owners have 6 different stands they hunt. (While walking the property, we actually bumped a herd of around 40 deer bedded close to the property line.) Access to property is provided by an easement that runs a few hundred yards off Birkbeck Road. You would also have access to bow hunt - A proper permit from power company was obtained. Owner was offered \$25k to cut 50 trees in early March. Most of those 50 being veneer white oak trees. Dont miss out on this opportunity - Small acerage properties on this side of the lake are rare! Current taxes are \$33 a year.







# **Locator Map**





# **Locator Map**





# **Satellite Map**





# 13 +/- acres off Birkbeck Rd. Clinton, IL / De Witt County

# LISTING REPRESENTATIVE For more information contact:



# Representative

Justin Greenwood

### Mobile

(309) 261-1681

### Email

jgreenwood@legacylandco.com

# Address

# City / State / Zip

Covington, IN 47932

| NOTES |  |  |
|-------|--|--|
|       |  |  |
|       |  |  |
|       |  |  |
|       |  |  |
|       |  |  |
|       |  |  |
|       |  |  |
|       |  |  |
|       |  |  |
|       |  |  |
|       |  |  |
|       |  |  |
|       |  |  |



| <u>NOTES</u> |   |
|--------------|---|
|              |   |
|              |   |
|              |   |
|              |   |
|              |   |
|              |   |
|              |   |
|              |   |
|              |