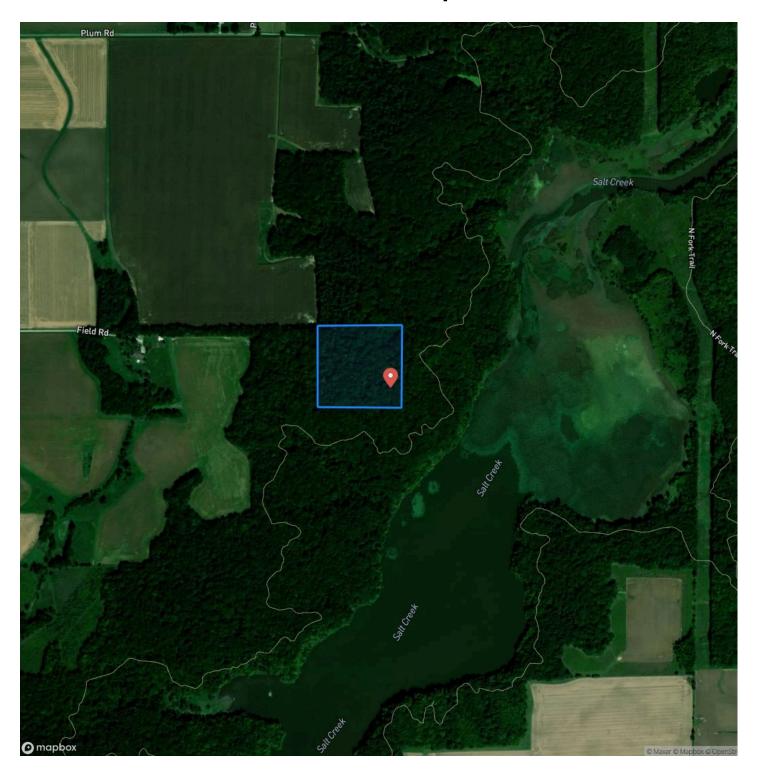

# **Satellite Map**

### **PROPERTY DESCRIPTION**

It doesn't take long to feel deep in the woods when you step out on this 13.64 acre parcel near Clinton Lake. Mature white oak trees, a few scattered walnut, red oak, and hickory trees. You will notice 3 or 4 old deer stands and current owners have 6 different stands they hunt. (While walking the property, we actually bumped a herd of around 40 deer bedded close to the property line.) Access to property is provided by an easement that runs a few hundred yards off Birkbeck Road. You would also have access to bow hunt - A proper permit from power company was obtained. Owner was offered \$25k to cut 50 trees in early March. Most of those 50 being veneer white oak trees. Dont miss out on this opportunity - Small acerage properties on this side of the lake are rare! Current taxes are \$33 a year.