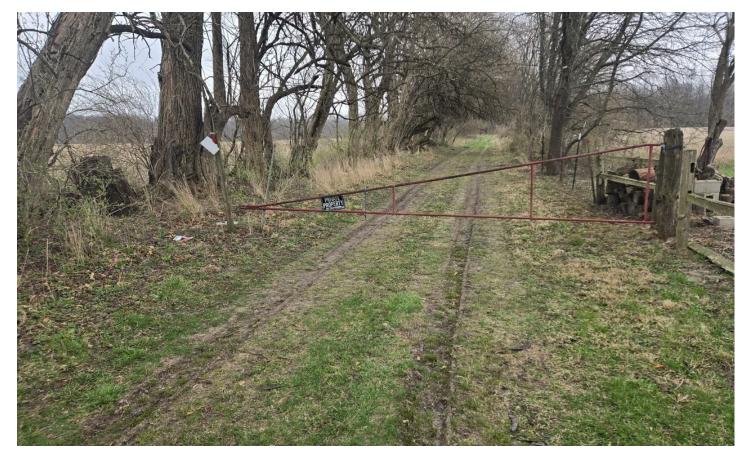

### **PROPERTY DESCRIPTION**

It doesn't take long to feel deep in the woods when you step out on this 13.64 acre parcel near Clinton Lake. Mature white oak trees, a few scattered walnut, red oak, and hickory trees. You will notice 3 or 4 old deer stands and current owners have 6 different stands they hunt. (While walking the property, we actually bumped a herd of around 40 deer bedded close to the property line.) Access to property is provided by an easement that runs a few hundred yards off Birkbeck Road. You would also have access to bow hunt - A proper permit from power company was obtained. Owner was offered \$25k to cut 50 trees in early March. Most of those 50 being veneer white oak trees. Dont miss out on this opportunity - Small acerage properties on this side of the lake are rare! Current taxes are \$33 a year.