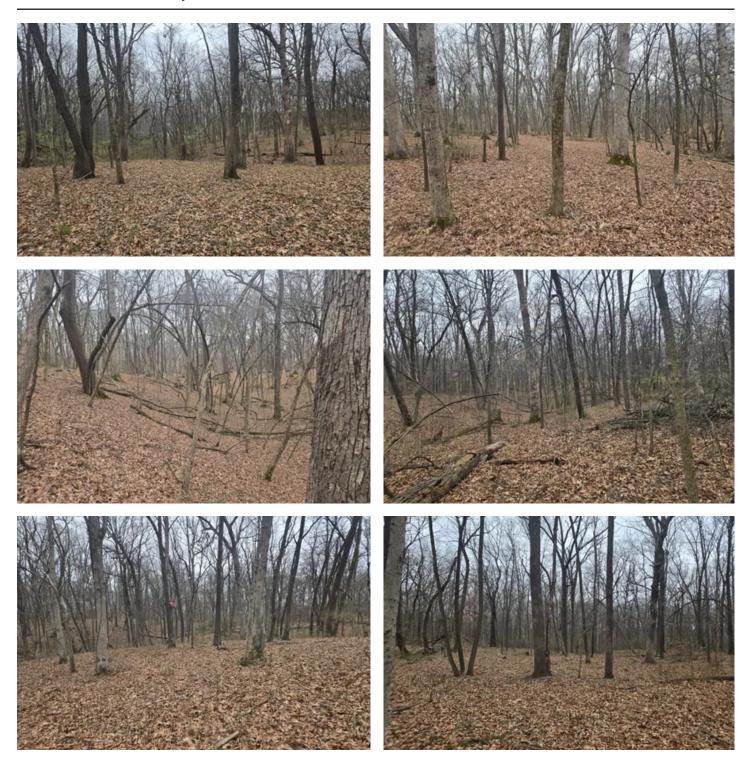

### **PROPERTY DESCRIPTION**

It doesn't take long to feel deep in the woods when you step out on this 13.64 acre parcel near Clinton Lake. Mature white oak trees, a few scattered walnut, red oak, and hickory trees. You will notice 3 or 4 old deer stands and current owners have 6 different stands they hunt. (While walking the property, we actually bumped a herd of around 40 deer bedded close to the property line.) Access to property is provided by an easement that runs a few hundred yards off Birkbeck Road. You would also have access to bow hunt - A proper permit from power company was obtained. Owner was offered \$25k to cut 50 trees in early March. Most of those 50 being veneer white oak trees. Dont miss out on this opportunity - Small acerage properties on this side of the lake are rare! Current taxes are \$33 a year.