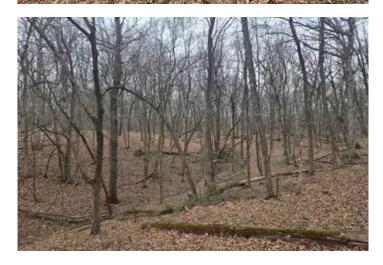

### **PROPERTY DESCRIPTION**

It doesn't take long to feel deep in the woods when you step out on this 13.64 acre parcel near Clinton Lake. Mature white oak trees, a few scattered walnut, red oak, and hickory trees. You will notice 3 or 4 old deer stands and current owners have 6 different stands they hunt. (While walking the property, we actually bumped a herd of around 40 deer bedded close to the property line.) Access to property is provided by an easement that runs a few hundred yards off Birkbeck Road. You would also have access to bow hunt - A proper permit from power company was obtained. Owner was offered \$25k to cut 50 trees in early March. Most of those 50 being veneer white oak trees. Dont miss out on this opportunity - Small acerage properties on this side of the lake are rare! Current taxes are \$33 a year.