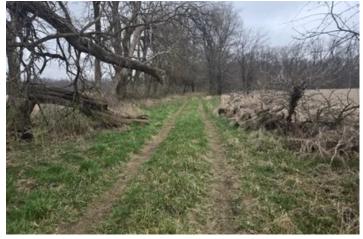

### **PROPERTY DESCRIPTION**

It doesn't take long to feel deep in the woods when you step out on this 13.64 acre parcel near Clinton Lake. Mature white oak trees, a few scattered walnut, red oak, and hickory trees. You will notice 3 or 4 old deer stands and current owners have 6 different stands they hunt. (While walking the property, we actually bumped a herd of around 40 deer bedded close to the property line.) Access to property is provided by an easement that runs a few hundred yards off Birkbeck Road. You would also have access to bow hunt - A proper permit from power company was obtained. Owner was offered \$25k to cut 50 trees in early March. Most of those 50 being veneer white oak trees. Dont miss out on this opportunity - Small acerage properties on this side of the lake are rare! Current taxes are \$33 a year.