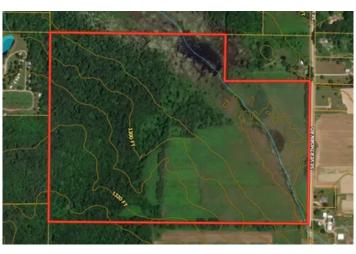

Silverthorn Rd. - Erie County - 111.53 Acres Edinboro, PA Edinboro, PA 16412

**\$369,900** 111.534± Acres Erie County





MORE INFO ONLINE:

### Silverthorn Rd. - Erie County - 111.53 Acres Edinboro, PA / Erie County

### <u>SUMMARY</u>

**Address** Edinboro, PA

**City, State Zip** Edinboro, PA 16412

**County** Erie County

Туре

Farms, Hunting Land, Recreational Land, Undeveloped Land, Timberland

**Latitude / Longitude** 41.915688 / -80.186633

**Taxes (Annually)** 1318

**Dwelling Square Feet** 0

**Acreage** 111.534

**Price** \$369,900

### **Property Website**

https://www.mossyoakproperties.com/property/silverthorn-rderie-county-111-53-acres-erie-pennsylvania/56511/









# **MORE INFO ONLINE:**

### **PROPERTY DESCRIPTION**

Larger, surveyed acreage with a creek in Erie County, Pennsylvania. This property has been managed for timber and wildlife since the 90's. The property has a great mixture of woods, field, and bottomland, with much of the property being wooded. There is an established road and stream crossing that leads back to the timber. Before the timber, a secluded area shielded by pine trees exists creating a great place for a food plot. All of the seller's OGMT rights will convey with the property.

### Features Of The Property Include:

- 111.53 +/- total acres
- Owner's OGMT rights convey
- Good fields to woods ratio
- Creek
- Managed timber
- Managed for wildlife
- Land is gently sloped
- Survey on file
- Great deer sign
- 1:41 to Pitt