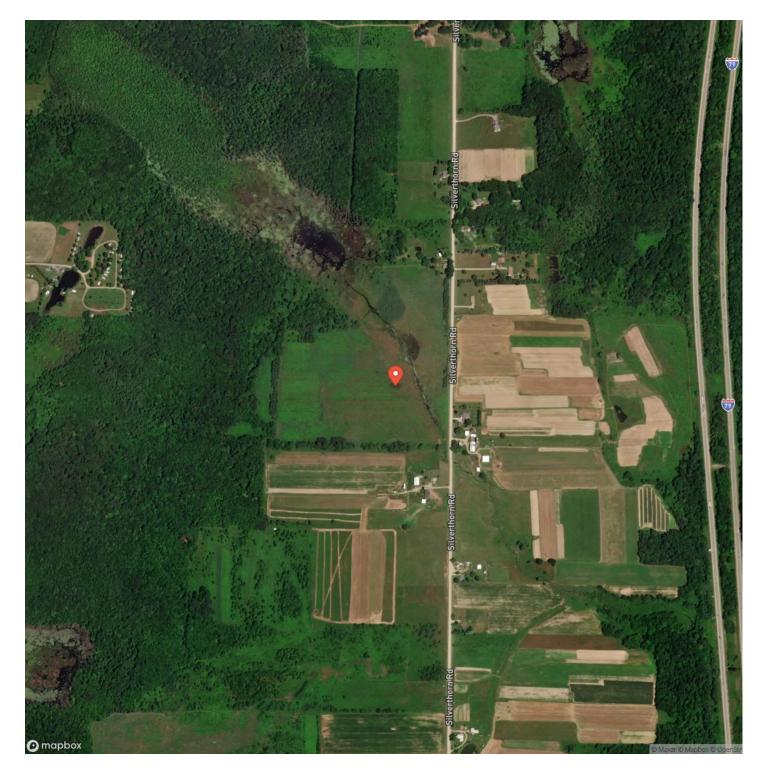

, with much of the property being wooded. There is an established road and stream crossing that leads back to the timber. Before the timber, a secluded area shielded by pine trees exists creating a great place for a food plot. All of the seller's OGMT rights will convey with the property.

### Features Of The Property Include:

- 111.53 +/- total acres
- Owner's OGMT rights convey
- Good fields to woods ratio
- Creek
- Managed timber
- Managed for wildlife
- Land is gently sloped
- Survey on file
- Great deer sign
- 1:41 to Pittsburgh, 1:28 to Cleveland, 0:27 to Erie



### **MORE INFO ONLINE:**

# Silverthorn Rd. - Erie County - 111.53 Acres Edinboro, PA / Erie County





# MORE INFO ONLINE:





# **MORE INFO ONLINE:**

# **Locator Map**





### **MORE INFO ONLINE:**

# Satellite Map





# MORE INFO ONLINE:

### LISTING REPRESENTATIVE For more information contact:



# <u>NOTES</u>

Representative

Benjamin Beck

**Mobile** (724) 747-5979

**Office** (724) 747-5979

Email bbeck@mossyoakproperties.com

**Address** 511 Skyline Dr.

**City / State / Zip** Belle Vernon, PA 15012



# **MORE INFO ONLINE:**

| <br> | <br> |
|------|------|
|      | <br> |
|      |      |
|      |      |
|      |      |
|      |      |
|      |      |
|      |      |
|      |      |
|      |      |
|      |      |
|      |      |
|      |      |
|      |      |
|      |      |
|      |      |



# MORE INFO ONLINE:

### **DISCLAIMERS**

Information in this brochure is provided solely for information purposes and does not constitute an offer to sell or advertise real estate outside the states