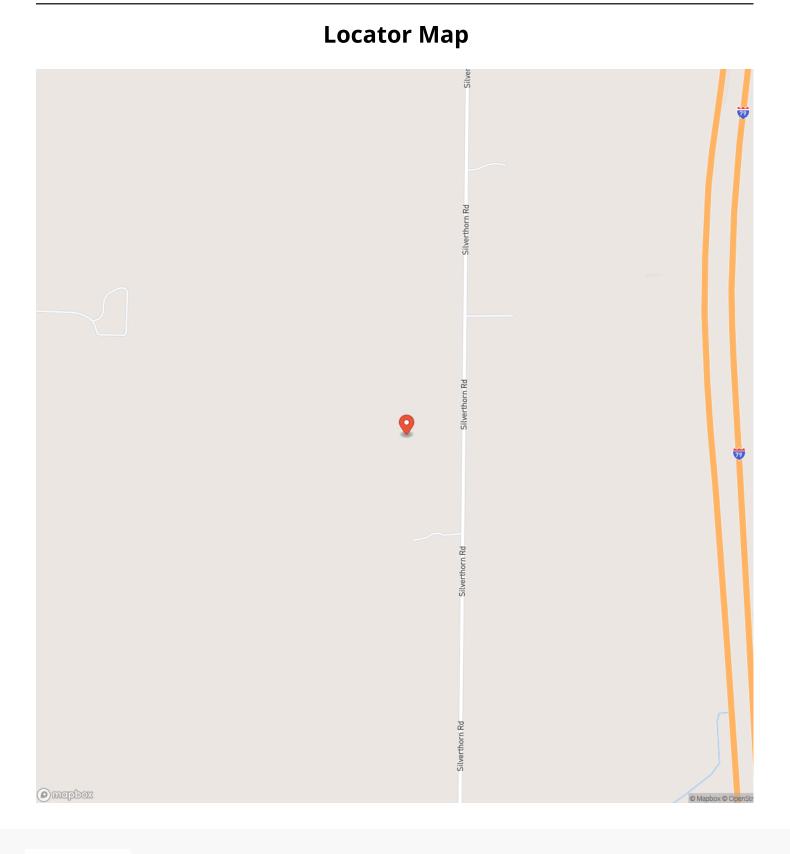

er and wildlife since the 90's. The property has a great mixture of woods, field, and bottomland, with much of the property being wooded. There is an established road and stream crossing that leads back to the timber. Before the timber, a secluded area shielded by pine trees exists creating a great place for a food plot. All of the seller's OGMT rights will convey with the property.

### Features Of The Property Include:

- 111.53 +/- total acres
- Owner's OGMT rights convey
- Good fields to woods ratio
- Creek
- Managed timber
- Managed for wildlife
- Land is gently sloped
- Survey on file
- Great deer sign
- 1:41 to Pittsburgh, 1:28 to Cleveland, 0:27 to Erie



### **MORE INFO ONLINE:**

# Silverthorn Rd. - Erie County - 111.53 Acres Edinboro, PA / Erie County





# MORE INFO ONLINE:





# **MORE INFO ONLINE:**

# **Locator Map**





### **MORE INFO ONLINE:**

# Satellite Map





# MORE INFO ONLINE:

### LISTING REPRESENTATIVE For more information contact:



# <u>NOTES</u>

Representative

Benjamin Beck

**Mobile** (724) 747-5979

**Office** (724) 747-5979

Email bbeck@mossyoakproperties.com

**Address** 511 Skyline Dr.

**City / State / Zip** Belle Vernon, PA 15012



# **MORE INFO ONLINE:**

| <br> | <br> |
|------|------|
|      | <br> |
|      |      |
|      |      |
|      |      |
|      |      |
|      |      |
|      |      |
|      |      |
|      |      |
|      |      |
|      |      |
|      |      |
|      |      |
|      |      |
|      |      |



# MORE INFO ONLINE:

### **DISCLAIMERS**

Information in this brochure is provided solely for informatio