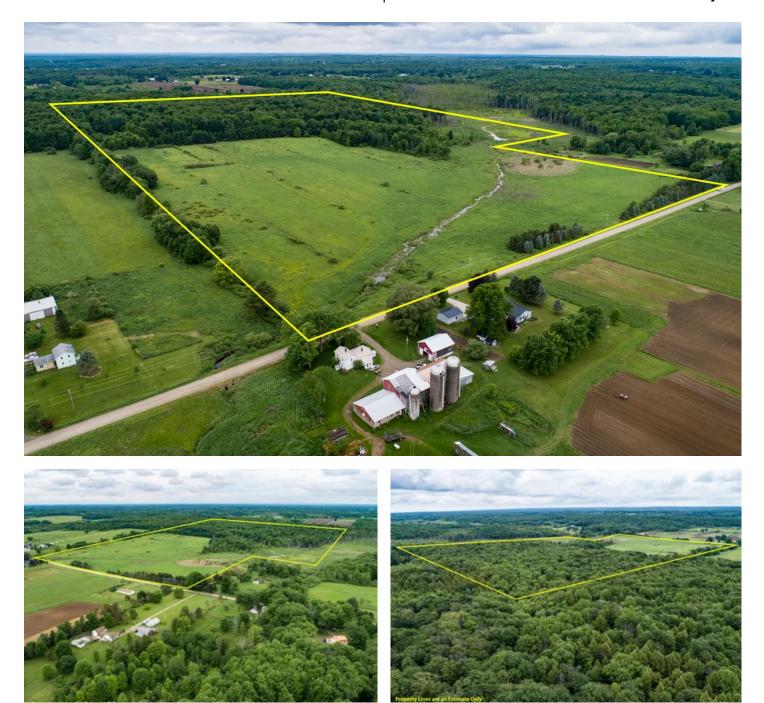

### **PROPERTY DESCRIPTION**

Larger, surveyed acreage with a creek in Erie County, Pennsylvania. This property has been managed for timber and wildlife since the 90's. The property has a great mixture of woods, field, and bottomland, with much of the property being wooded. There is an established road and stream crossing that leads back to the timber. Before the timber, a secluded area shielded by pine trees exists creating a great place for a food plot. All of the seller's OGMT rights will convey with the property.

### Features Of The Property Include:

- 111.53 +/- total acres
- Owner's OGMT rights convey
- Good fields to woods ratio
- Creek
- Managed timber
- Managed for wildlife
- Land is gently sloped
- Survey on file
- Great deer sign
- 1:41 to Pittsburgh, 1:28 to Cleveland, 0:27 to Erie