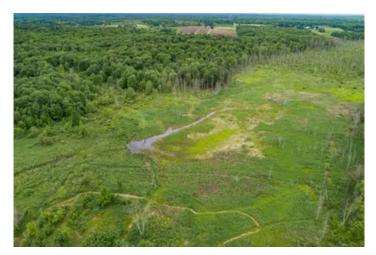

### **PROPERTY DESCRIPTION**

Larger, surveyed acreage with a creek in Erie County, Pennsylvania. This property has been managed for timber and wildlife since the 90's. The property has a great mixture of woods, field, and bottomland, with much of the property being wooded. There is an established road and stream crossing that leads back to the timber. Before the timber, a secluded area shielded by pine trees exists creating a great place for a food plot. All of the seller's OGMT rights will convey with the property.

### Features Of The Property Include:

- 111.53 +/- total acres
- Owner's OGMT rights convey
- Good fields to woods ratio
- Creek
- Managed timber
- Managed for wildlife
- Land is gently sloped
- Survey on file
- Great deer sign
- 1:41 to Pittsburgh, 1:28 to Cleveland, 0:27 to Erie