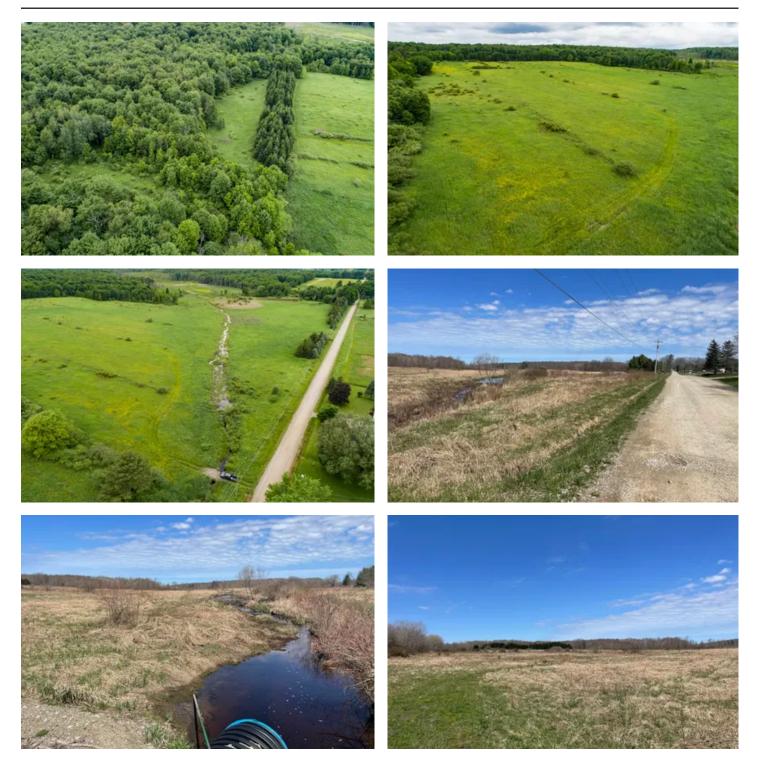

### **PROPERTY DESCRIPTION**

Larger, surveyed acreage with a creek in Erie County, Pennsylvania. This property has been managed for timber and wildlife since the 90's. The property has a great mixture of woods, field, and bottomland, with much of the property being wooded. There is an established road and stream crossing that leads back to the timber. Before the timber, a secluded area shielded by pine trees exists creating a great place for a food plot. All of the seller's OGMT rights will convey with the property.

### Features Of The Property Include:

- 111.53 +/- total acres
- Owner's OGMT rights convey
- Good fields to woods ratio
- Creek
- Managed timber
- Managed for wildlife
- Land is gently sloped
- Survey on file
- Great deer sign
- 1:41 to Pittsburgh, 1:28 to Cleveland, 0:27 to Erie