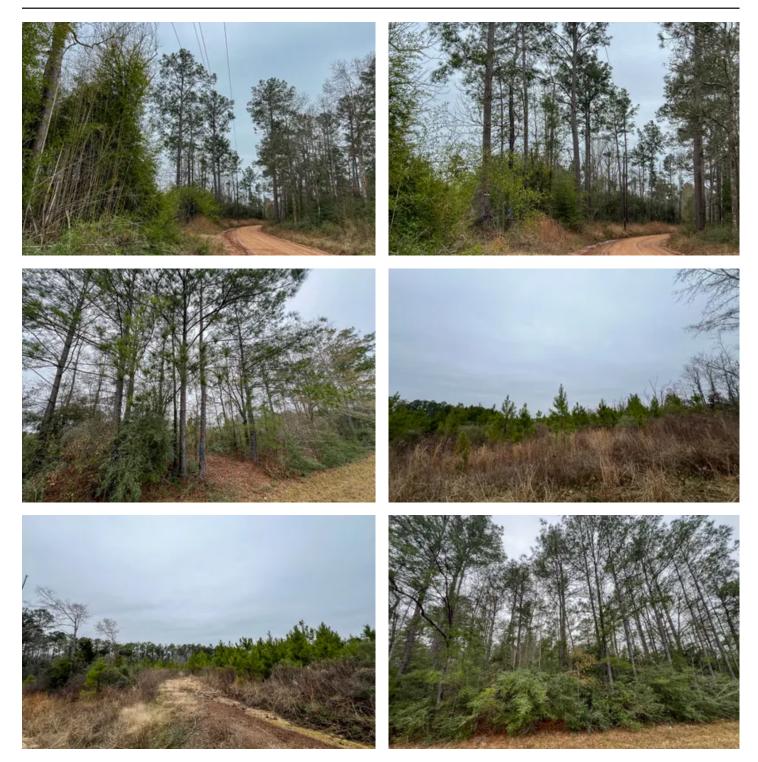

#### **PROPERTY DESCRIPTION**

Tranquility ! Life's too short to live in the city ! Newton, Texas, Newton County, Texas offering. Historically owned and managed by industry timberland owners. 1<sup>st</sup> time open market offering ! Paved FM and County Road access. Electricity available. Wooded in varying ages of pine plantation with hardwood mix. Peaceful, low traffic, low population community and area. Multiple uses. UNRESTRICTED ! Good topography, access, and location.

Utility providers: Jasper-Newton Electric Cooperative

Utilities: Electricity available

**Topography:** Gently rolling, mostly cleared tracts with no floodplain per maps on file. See Topography Map herein.