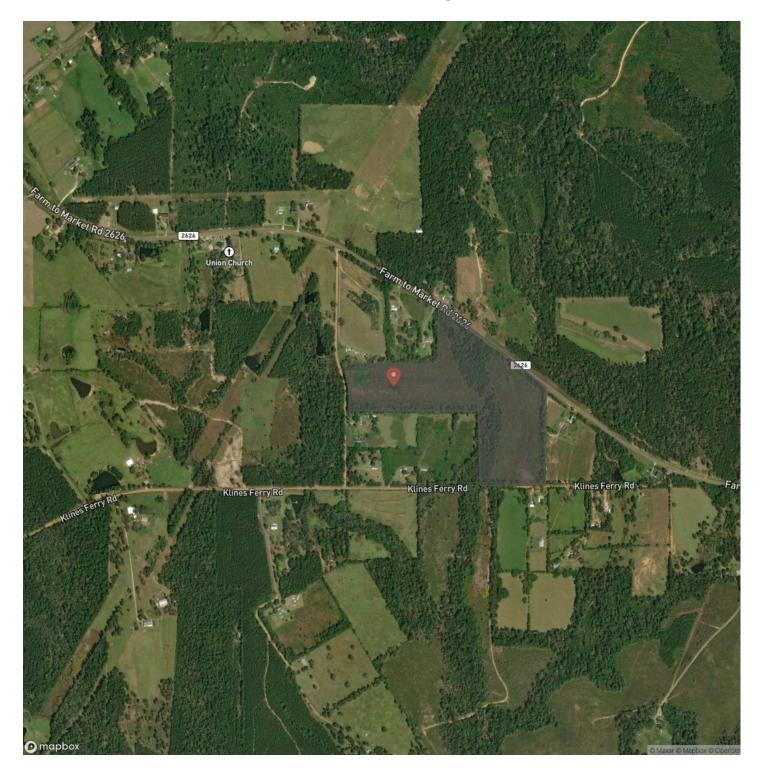

2626 & County Road 2025 | T-1 | 00964 Newton, TX / Newton County





### MORE INFO ONLINE:



# **Locator Map**



# **MORE INFO ONLINE:**

Mansfield Coushatta 49 /ille Tenaha Ì Winnfield Timpson Campti 96 171 59 84 Rusk Center Natchitoches 59 59 Zwolle Nacogdoches Many San Augustine 49 Wells Ball 96 [103] Lufkin Hemphill Alexandria 171 59 96 28 New Llano 69 37 96 63 Corrigan 10 LOUIS Rosepine Jasper Newton 171 Oakdale Onalaska (59) Woodville 190 Livingston (171) 96 Eunice 69 (165) Kountze Silsbee North Cleveland Lumberton 37 105 Lake Charles lowa Ra Jennings 10 Vinton Hardin Sour Lake T 27 91 Orange Beaumont Lake Arthur Liberty-385 ingwood 60 Kap Port Arthur U 73 10 82 Cameron 27 82 Baytown 82 sadena La Porte () mapbox C Mapbox C OpenStr





### **MORE INFO ONLINE:**

# Satellite Map





# **MORE INFO ONLINE:**

#### LISTING REPRESENTATIVE For more information contact:



# Representative

Andy Flack **Mobile** 

(936) 295-2500

**Email** agents@homelandprop.com

Address 1600 Normal Park Dr

**City / State / Zip** Huntsville, TX 77340

#### <u>NOTES</u>



## **MORE INFO ONLINE:**

| N | 0 | Т | Ε | <u>S</u> |  |
|---|---|---|---|----------|--|
|   |   |   |   |          |  |

| <br> | <br> |  |
|------|------|--|
|      |      |  |
|      |      |  |
|      |      |  |
|      |      |  |



# MORE INFO ONLINE:

#### **DISCLAIMERS**

Information in this brochure is provided solely for information purposes and does not constitute an offer to sell or advertise real estate outside the states in which broker or agent licensed. The information presented has been obtained fr