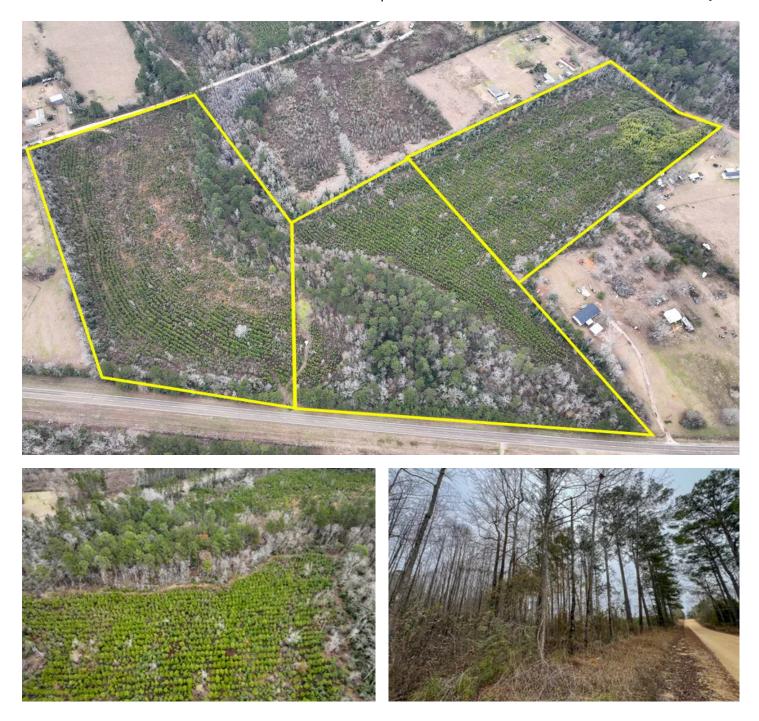

10 Acres | FM 2626 & County Road 2025 | T-1 | 00964 FM 2626 & County Road 2025 Newton, TX 75966

\$82,500 10± Acres Newton County

#### 10 Acres | FM 2626 & County Road 2025 | T-1 | 00964 Newton, TX / Newton County

#### **PROPERTY DESCRIPTION**

Tranquility ! Life's too short to live in the city ! Newton, Texas, Newton County, Texas offering. Historically owned and managed by industry timberland owners. 1<sup>st</sup> time open market offering ! Paved FM and County Road access. Electricity available. Wooded in varying ages of pine plantation with hardwood mix. Peaceful, low traffic, low population community and area. Multiple uses. UNRESTRICTED ! Good topography, access, and location.

Utility providers: Jasper-Newton Electric Cooperative

Utilities: Electricity available

**Topography:** Gently rolling, mostly cleared tracts with no floodplain per maps on file. See Topography Map herein.