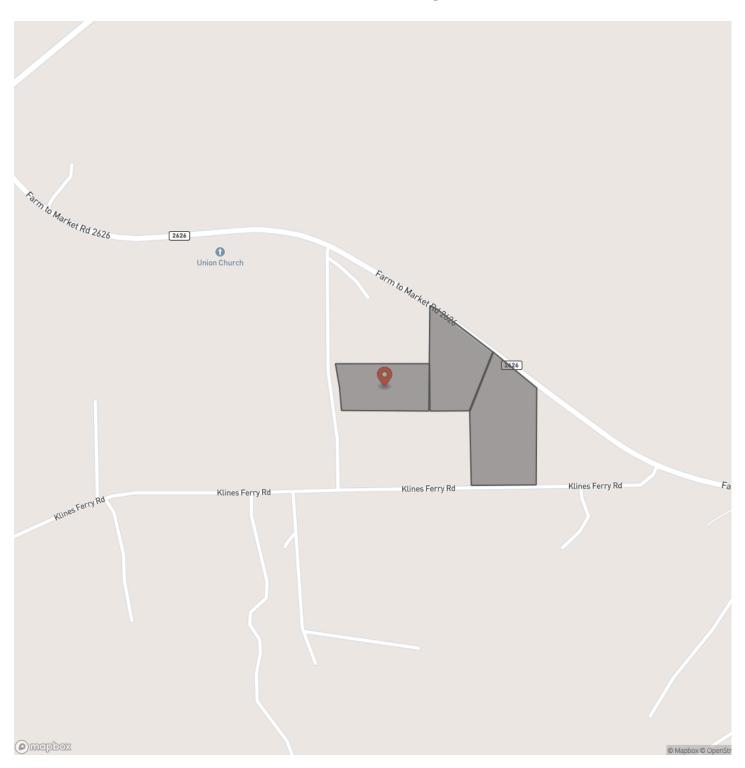

short to live in the city ! Newton, Texas, Newton County, Texas offering. Historically owned and managed by industry timberland owners. 1<sup>st</sup> time open market offering ! Paved FM and County Road access. Electricity available. Wooded in varying ages of pine plantation with hardwood mix. Peaceful, low traffic, low population community and area. Multiple uses. UNRESTRICTED ! Good topography, access, and location.

Utility providers: Jasper-Newton Electric Cooperative

Utilities: Electricity available

**Topography:** Gently rolling, mostly cleared tracts with no floodplain per maps on file. See Topography Map herein.

School District: Newton ISD



#### **MORE INFO ONLINE:**

# 10 Acres | FM 2626 & County Road 2025 | T-1 | 00964 Newton, TX / Newton County





### MORE INFO ONLINE:



# **Locator Map**



# **MORE INFO ONLINE:**

Mansfield Coushatta 49 /ille Tenaha Ì Winnfield Timpson Campti 96 171 59 84 Rusk Center Natchitoches 59 59 Zwolle Nacogdoches Many San Augustine 49 Wells Ball 96 [103] Lufkin Hemphill Alexandria 171 59 96 28 New Llano 69 37 96 63 Corrigan 10 LOUIS Rosepine Jasper Newton 171 Oakdale Onalaska (59) Woodville 190 Livingston (171) 96 Eunice 69 (165) Kountze Silsbee North Cleveland Lumberton 37 105 Lake Charles lowa Ra Jennings 10 Vinton Hardin Sour Lake T 27 91 Orange Beaumont Lake Arthur Liberty-385 ingwood 60 Kap Port Arthur U 73 10 82 Cameron 27 82 Baytown 82 sadena La Porte () mapbox C Mapbox C OpenStr





### **MORE INFO ONLINE:**

# Satellite Map





# **MORE INFO ONLINE:**

#### LISTING REPRESENTATIVE For more information contact:



# Re