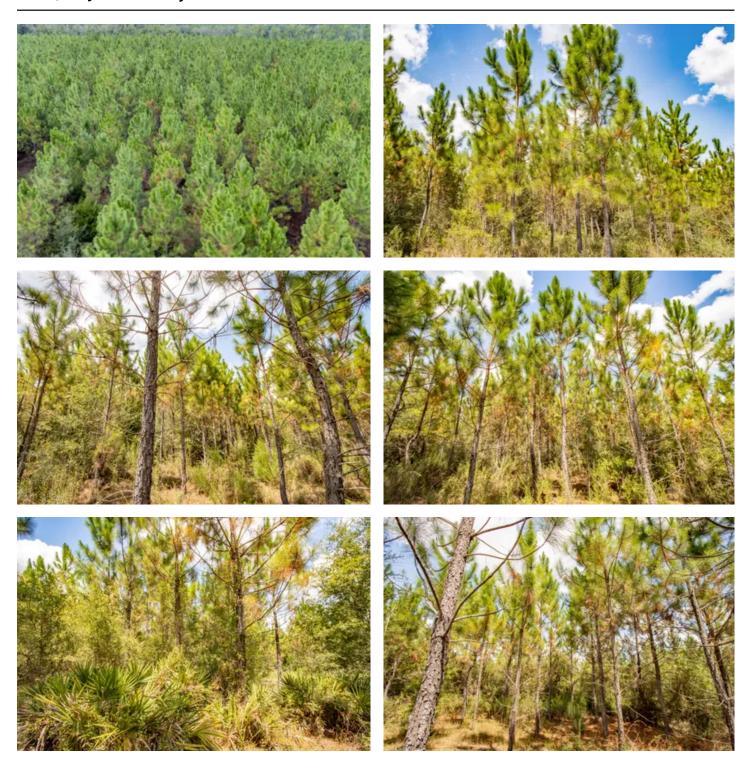

#### **PROPERTY DESCRIPTION**

Beautiful 70-acre +/- planted pine forest located a mile from Compass Lake in Jackson County, FL! This lovely property is ready for your new country home, tree farm, or hunting camp, with a great location near Compass Lake, and just a short drive to Panama City and Florida's famous Gulf Coast!

This tract is currently growing about 35 acres of planted pine, providing the opportunity for future income, wildlife habitat, and a great buffer for privacy. Another 3 acres of mature pines are on the property, along with a natural mixed pine and hardwood native forest perfect for wildlife. This is a great property for your new homesite or base camp for adventures to the Gulf and all the local area amenities.