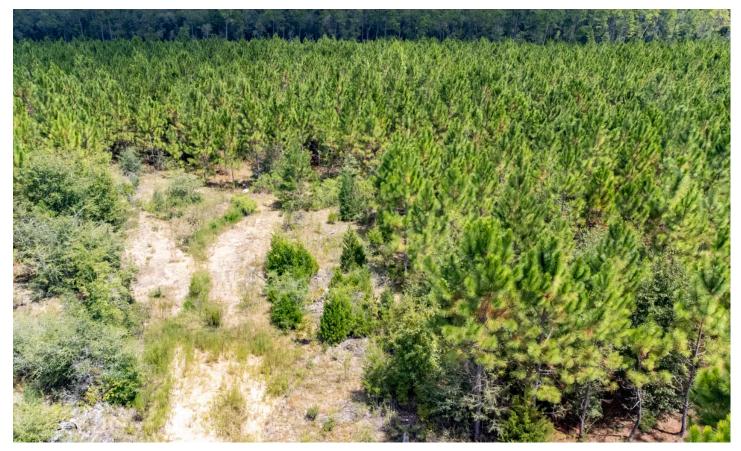

#### **PROPERTY DESCRIPTION**

Beautiful 70-acre +/- planted pine forest located a mile from Compass Lake in Jackson County, FL! This lovely property is ready for your new country home, tree farm, or hunting camp, with a great location near Compass Lake, and just a short drive to Panama City and Florida's famous Gulf Coast!

This tract is currently growing about 35 acres of planted pine, providing the opportunity for future income, wildlife habitat, and a great buffer for privacy. Another 3 acres of mature pines are on the property, along with a natural mixed pine and hardwood native forest perfect for wildlife. This is a great property for your new homesite or base camp for adventures to the Gulf and all the local area amenities.

Access to the property is from county-maintained Freeman Rd., which crosses through the property at a corner. Scenic Compass Lake in the Hills is just over the ridge and provides fishing, boating and plenty of relaxation within walking distance. Power is on the boundary of the property, and the land is gently sloped and perfect for a new homesite. Panama City is just 45 minutes away for world-famous beaches, seafood, fishing and more.