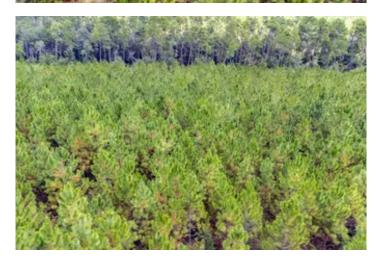

#### **PROPERTY DESCRIPTION**

Beautiful 70-acre +/- planted pine forest located a mile from Compass Lake in Jackson County, FL! This lovely property is ready for your new country home, tree farm, or hunting camp, with a great location near Compass Lake, and just a short drive to Panama City and Florida's famous Gulf Coast!

This tract is currently growing about 35 acres of planted pine, providing the opportunity for future income, wildlife habitat, and a great buffer for privacy. Another 3 acres of mature pines are on the property, along with a natural mixed pine and hardwood native forest perfect for wildlife. This is a great property for your new homesite or base camp for adventures to the Gulf and all the local area amenities.