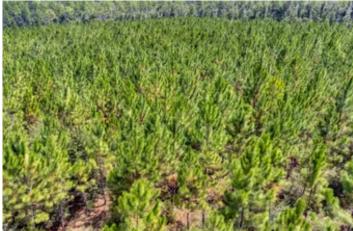

#### **PROPERTY DESCRIPTION**

Beautiful 70-acre +/- planted pine forest located a mile from Compass Lake in Jackson County, FL! This lovely property is ready for your new country home, tree farm, or hunting camp, with a great location near Compass Lake, and just a short drive to Panama City and Florida's famous Gulf Coast!

This tract is currently growing about 35 acres of planted pine, providing the opportunity for future income, wildlife habitat, and a great buffer for privacy. Another 3 acres of mature pines are on the property, along with a natural mixed pine and hardwood native forest perfect for wildlife. This is a great property for your new homesite or base camp for adventures to the Gulf and all the local area amenities.