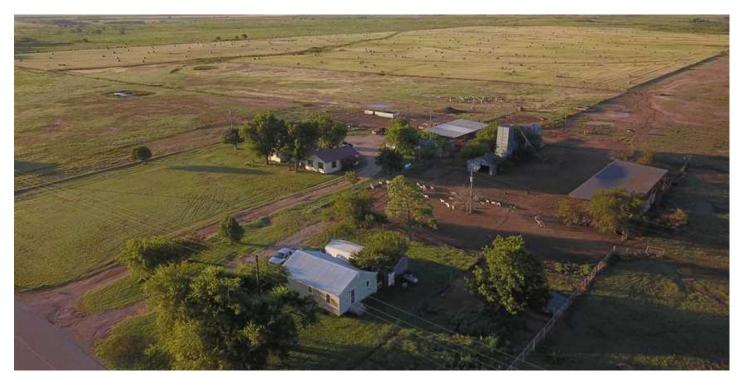

### **PROPERTY DESCRIPTION**

Super dairy and hay farm property! This mixed use residential, farmland, ranch land 215 acre property is located outside of Windthorst, TX 76389 in Archer County. With nearly 110 acres of wheat cultivation, the production is awesome with combination of wheat and coastal. This property is outfitted with two rent house that produce a monthly income. The rural water supply is out of Windthorst. A large 2 1/2 acre pond approx 15 ft deep is in the front quarter of the property. Four smaller ponds, all from 8 to 10 ft deep dot the landscape. Grasses are Bermuda on the front of the property and Klein on the back.

- \* Residence 1 is over 2,000 sq ft
- \* Residence 2 is over 800 sq ft
- \* 960 sq ft dairy barn
- \* 1500 sq ft hay barn
- \* 600 sq ft hay barn
- \* 400 sq ft shop
- \* 576 sq ft feed shed

**MORE INFO ONLINE:** 