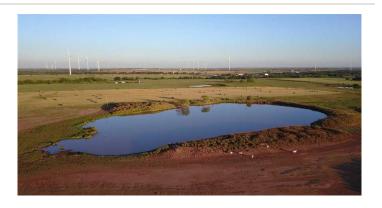

### **PROPERTY DESCRIPTION**

Super dairy and hay farm property! This mixed use residential, farmland, ranch land 215 acre property is located outside of Windthorst, TX 76389 in Archer County. With nearly 110 acres of wheat cultivation, the production is awesome with combination of wheat and coastal. This property is outfitted with two rent house that produce a monthly income. The rural water supply is out of Windthorst. A large 2 1/2 acre pond approx 15 ft deep is in the front quarter of the property. Four smaller ponds, all from 8 to 10 ft deep dot the landscape. Grasses are Bermuda on the front of the property and Klein on the back.