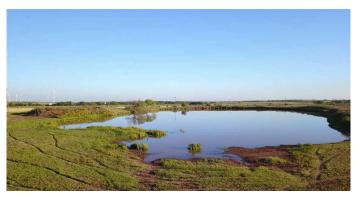

### **PROPERTY DESCRIPTION**

Super dairy and hay farm property! This mixed use residential, farmland, ranch land 215 acre property is located outside of Windthorst, TX 76389 in Archer County. With nearly 110 acres of wheat cultivation, the production is awesome with combination of wheat and coastal. This property is outfitted with two rent house that produce a monthly income. The rural water supply is out of Windthorst. A large 2 1/2 acre pond approx 15 ft deep is in the front quarter of the property. Four smaller ponds, all from 8 to 10 ft deep dot the landscape. Grasses are Bermuda on the front of the property and Klein on the back.