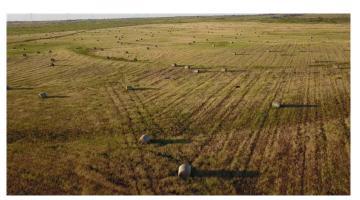

### **PROPERTY DESCRIPTION**

Super dairy and hay farm property! This mixed use residential, farmland, ranch land 215 acre property is located outside of Windthorst, TX 76389 in Archer County. With nearly 110 acres of wheat cultivation, the production is awesome with combination of wheat and coastal. This property is outfitted with two rent house that produce a monthly income. The rural water supply is out of Windthorst. A large 2 1/2 acre pond approx 15 ft deep is in the front quarter of the property. Four smaller ponds, all from 8 to 10 ft deep dot the landscape. Grasses are Bermuda on the front of the property and Klein on the back.