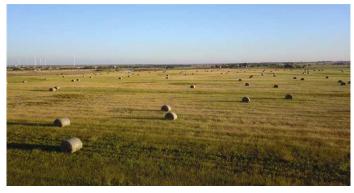

### **PROPERTY DESCRIPTION**

Super dairy and hay farm property! This mixed use residential, farmland, ranch land 215 acre property is located outside of Windthorst, TX 76389 in Archer County. With nearly 110 acres of wheat cultivation, the production is awesome with combination of wheat and coastal. This property is outfitted with two rent house that produce a monthly income. The rural water supply is out of Windthorst. A large 2 1/2 acre pond approx 15 ft deep is in the front quarter of the property. Four smaller ponds, all from 8 to 10 ft deep dot the landscape. Grasses are Bermuda on the front of the property and Klein on the back.