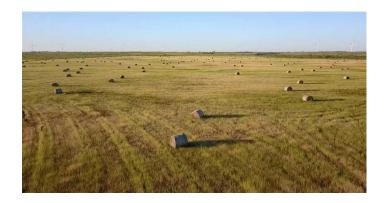

### **PROPERTY DESCRIPTION**

Super dairy and hay farm property! This mixed use residential, farmland, ranch land 215 acre property is located outside of Windthorst, TX 76389 in Archer County. With nearly 110 acres of wheat cultivation, the production is awesome with combination of wheat and coastal. This property is outfitted with two rent house that produce a monthly income. The rural water supply is out of Windthorst. A large 2 1/2 acre pond approx 15 ft deep is in the front quarter of the property. Four smaller ponds, all from 8 to 10 ft deep dot the landscape. Grasses are Bermuda on the front of the property and Klein on the back.