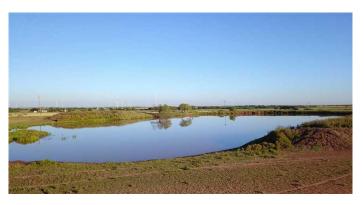

### **PROPERTY DESCRIPTION**

Super dairy and hay farm property! This mixed use residential, farmland, ranch land 215 acre property is located outside of Windthorst, TX 76389 in Archer County. With nearly 110 acres of wheat cultivation, the production is awesome with combination of wheat and coastal. This property is outfitted with two rent house that produce a monthly income. The rural water supply is out of Windthorst. A large 2 1/2 acre pond approx 15 ft deep is in the front quarter of the property. Four smaller ponds, all from 8 to 10 ft deep dot the landscape. Grasses are Bermuda on the front of the property and Klein on the back.