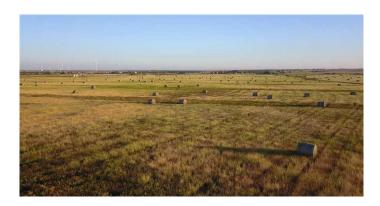

### **PROPERTY DESCRIPTION**

Super dairy and hay farm property! This mixed use residential, farmland, ranch land 215 acre property is located outside of Windthorst, TX 76389 in Archer County. With nearly 110 acres of wheat cultivation, the production is awesome with combination of wheat and coastal. This property is outfitted with two rent house that produce a monthly income. The rural water supply is out of Windthorst. A large 2 1/2 acre pond approx 15 ft deep is in the front quarter of the property. Four smaller ponds, all from 8 to 10 ft deep dot the landscape. Grasses are Bermuda on the front of the property and Klein on the back.

- \* Residence 1 is over 2,000 sq ft
- \* Residence 2 is over 800 sq ft
- \* 960 sq ft dairy barn
- \* 1500 sq ft hay barn
- \* 600 sq ft hay barn
- \* 400 sq ft shop
- \* 576 sq ft feed shed

**MORE INFO ONLINE:** 