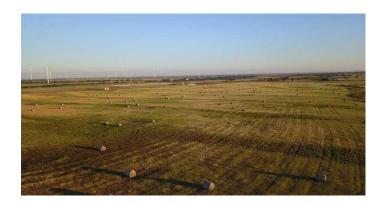

### **PROPERTY DESCRIPTION**

Super dairy and hay farm property! This mixed use residential, farmland, ranch land 215 acre property is located outside of Windthorst, TX 76389 in Archer County. With nearly 110 acres of wheat cultivation, the production is awesome with combination of wheat and coastal. This property is outfitted with two rent house that produce a monthly income. The rural water supply is out of Windthorst. A large 2 1/2 acre pond approx 15 ft deep is in the front quarter of the property. Four smaller ponds, all from 8 to 10 ft deep dot the landscape. Grasses are Bermuda on the front of the property and Klein on the back.