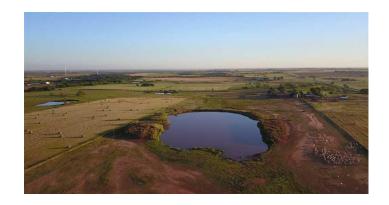

### **PROPERTY DESCRIPTION**

Super dairy and hay farm property! This mixed use residential, farmland, ranch land 215 acre property is located outside of Windthorst, TX 76389 in Archer County. With nearly 110 acres of wheat cultivation, the production is awesome with combination of wheat and coastal. This property is outfitted with two rent house that produce a monthly income. The rural water supply is out of Windthorst. A large 2 1/2 acre pond approx 15 ft deep is in the front quarter of the property. Four smaller ponds, all from 8 to 10 ft deep dot the landscape. Grasses are Bermuda on the front of the property and Klein on the back.