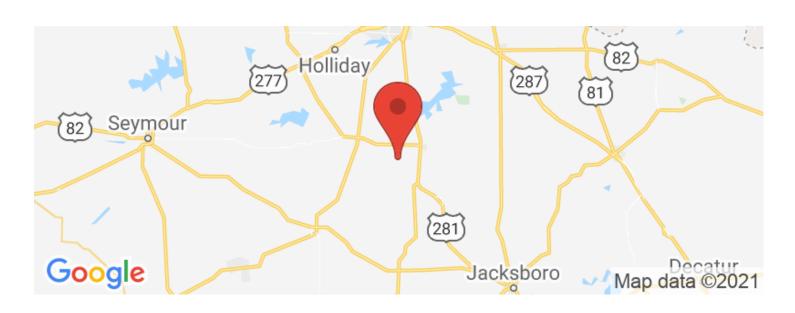

roperty is located outside of Windthorst, TX 76389 in Archer County. With nearly 110 acres of wheat cultivation, the production is awesome with combination of wheat and coastal. This property is outfitted with two rent house that produce a monthly income. The rural water supply is out of Windthorst. A large 2 1/2 acre pond approx 15 ft deep is in the front quarter of the property. Four smaller ponds, all from 8 to 10 ft deep dot the landscape. Grasses are Bermuda on the front of the property and Klein on the back.

- \* Residence 1 is over 2,000 sq ft
- \* Residence 2 is over 800 sq ft
- \* 960 sq ft dairy barn
- \* 1500 sq ft hay barn
- \* 600 sq ft hay barn
- \* 400 sq ft shop
- \* 576 sq ft feed shed



**MORE INFO ONLINE:** 















**MORE INFO ONLINE:** 

# **Locator Maps**







**MORE INFO ONLINE:** 

# **Aerial Maps**







**MORE INFO ONLINE:** 

### LISTING REPRESENTATIVE

For more information contact:



### Representative

Matt Mclemore

#### Mobile

(940) 781-8475

#### **Email**

mmclemore@mossyoakproperties.com

#### **Address**

111

### City / State / Zip

Archer City, TX, 76351

| <u>NOTES</u> |  |  |  |
|--------------|--|--|--|
|              |  |  |  |
|              |  |  |  |
|              |  |  |  |
|              |  |  |  |
|              |  |  |  |



**MORE INFO ONLINE:** 

| NOTES |  |  |  |
|-------|--|--|--|
|       |  |  |  |
|       |  |  |  |
|       |  |  |  |
|       |  |  |  |
|       |  |  |  |
|       |  |  |  |
|       |  |  |  |
|       |  |  |  |
|       |  |  |  |
|       |  |  |  |
|       |  |  |  |
|       |  |  |  |
|