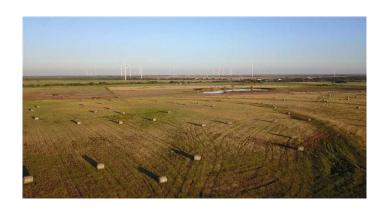

### **PROPERTY DESCRIPTION**

Super dairy and hay farm property! This mixed use residential, farmland, ranch land 215 acre property is located outside of Windthorst, TX 76389 in Archer County. With nearly 110 acres of wheat cultivation, the production is awesome with combination of wheat and coastal. This property is outfitted with two rent house that produce a monthly income. The rural water supply is out of Windthorst. A large 2 1/2 acre pond approx 15 ft deep is in the front quarter of the property. Four smaller ponds, all from 8 to 10 ft deep dot the landscape. Grasses are Bermuda on the front of the property and Klein on the back.

- \* Residence 1 is over 2,000 sq ft
- \* Residence 2 is over 800 sq ft
- \* 960 sq ft dairy barn
- \* 1500 sq ft hay barn
- \* 600 sq ft hay barn
- \* 400 sq ft shop
- \* 576 sq ft feed shed

**MORE INFO ONLINE:** 