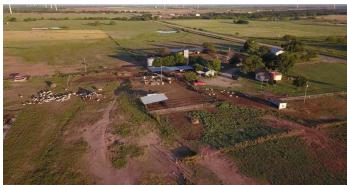

### **PROPERTY DESCRIPTION**

Super dairy and hay farm property! This mixed use residential, farmland, ranch land 215 acre property is located outside of Windthorst, TX 76389 in Archer County. With nearly 110 acres of wheat cultivation, the production is awesome with combination of wheat and coastal. This property is outfitted with two rent house that produce a monthly income. The rural water supply is out of Windthorst. A large 2 1/2 acre pond approx 15 ft deep is in the front quarter of the property. Four smaller ponds, all from 8 to 10 ft deep dot the landscape. Grasses are Bermuda on the front of the property and Klein on the back.

- \* Residence 1 is over 2,000 sq ft
- \* Residence 2 is over 800 sq ft
- \* 960 sq ft dairy barn
- \* 1500 sq ft hay barn
- \* 600 sq ft hay barn
- \* 400 sq ft shop
- \* 576 sq ft feed shed

**MORE INFO ONLINE:** 