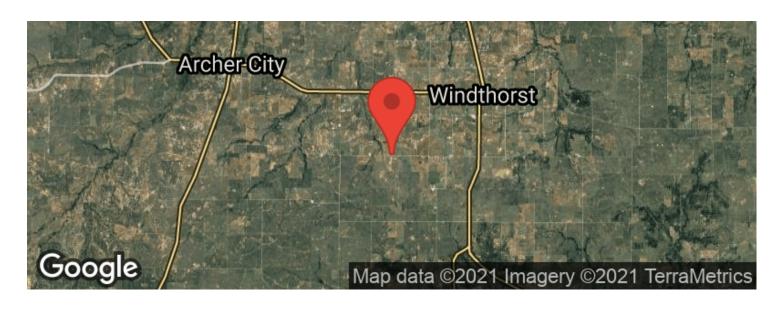

389 in Archer County. With nearly 110 acres of wheat cultivation, the production is awesome with combination of wheat and coastal. This property is outfitted with two rent house that produce a monthly income. The rural water supply is out of Windthorst. A large 2 1/2 acre pond approx 15 ft deep is in the front quarter of the property. Four smaller ponds, all from 8 to 10 ft deep dot the landscape. Grasses are Bermuda on the front of the property and Klein on the back.

- \* Residence 1 is over 2,000 sq ft
- \* Residence 2 is over 800 sq ft
- \* 960 sq ft dairy barn
- \* 1500 sq ft hay barn
- \* 600 sq ft hay barn
- \* 400 sq ft shop
- \* 576 sq ft feed shed



**MORE INFO ONLINE:** 















**MORE INFO ONLINE:** 

# **Locator Maps**







**MORE INFO ONLINE:** 

# **Aerial Maps**







**MORE INFO ONLINE:** 

### LISTING REPRESENTATIVE

For more information contact:



### Representative

Matt Mclemore

#### Mobile

(940) 781-8475

#### **Email**

mmclemore@mossyoakproperties.com

#### **Address**

111

### City / State / Zip

Archer City, TX, 76351

| <u>NOTES</u> |  |  |  |
|--------------|--|--|--|
|              |  |  |  |
|              |  |  |  |
|              |  |  |  |
|              |  |  |  |
|              |  |  |  |



**MORE INFO ONLINE:** 

| NOTES |  |  |  |
|-------|--|--|--|
|       |  |  |  |
|       |  |  |  |
|       |  |  |  |
|       |  |  |  |
|       |  |  |  |
|       |  |  |  |
|       |  |  |  |
|       |  |  |  |
|       |  |  |  |
|       |  |  |  |
|       |  |  |  |
|       |  |  |  |
|       |  |  |  |
|       |  |  |  |
|       |