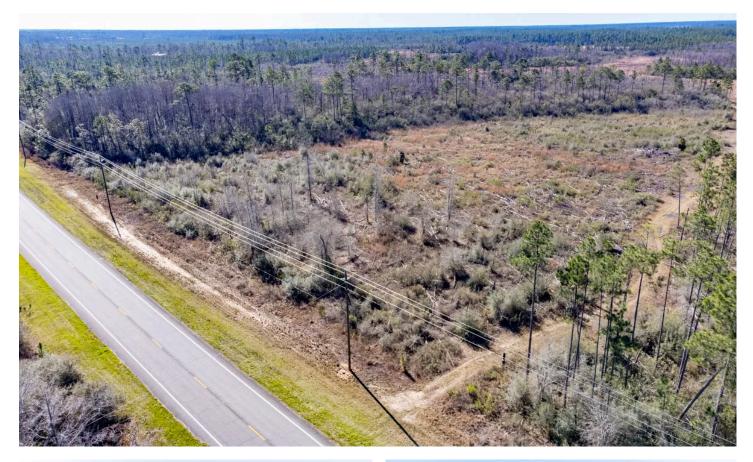

### **PROPERTY DESCRIPTION**

22.47 +/- acre homesite, mini-farm or small hunting and timber tract located near Wewahitchka, FL, not far from the Gulf. This lot has paved road access with power on the boundary.

The property is just down the road from the city of Wewahitchka, situated at the coming together of the Apalachicola River and the Chipola River. It's a naturalists and sportsmans dream location. You can take your boat to dozens of different fishing spots, and launch out of Port St. Joe or any number of beach towns for world-class saltwater angling. The land has recently been cleared of timber and could easily be prepped for your new home.