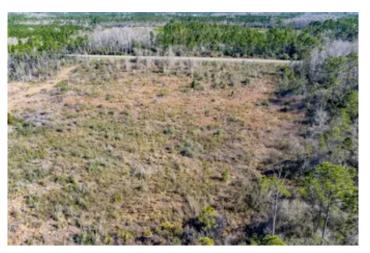

### **PROPERTY DESCRIPTION**

22.47 +/- acre homesite, mini-farm or small hunting and timber tract located near Wewahitchka, FL, not far from the Gulf. This lot has paved road access with power on the boundary.

The property is just down the road from the city of Wewahitchka, situated at the coming together of the Apalachicola River and the Chipola River. It's a naturalists and sportsmans dream location. You can take your boat to dozens of different fishing spots, and launch out of Port St. Joe or any number of beach towns for world-class saltwater angling. The land has recently been cleared of timber and could easily be prepped for your new home.