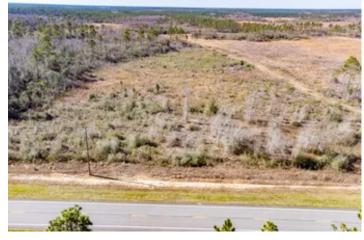

### **PROPERTY DESCRIPTION**

22.47 +/- acre homesite, mini-farm or small hunting and timber tract located near Wewahitchka, FL, not far from the Gulf. This lot has paved road access with power on the boundary.

The property is just down the road from the city of Wewahitchka, situated at the coming together of the Apalachicola River and the Chipola River. It's a naturalists and sportsmans dream location. You can take your boat to dozens of different fishing spots, and launch out of Port St. Joe or any number of beach towns for world-class saltwater angling. The land has recently been cleared of timber and could easily be prepped for your new home.