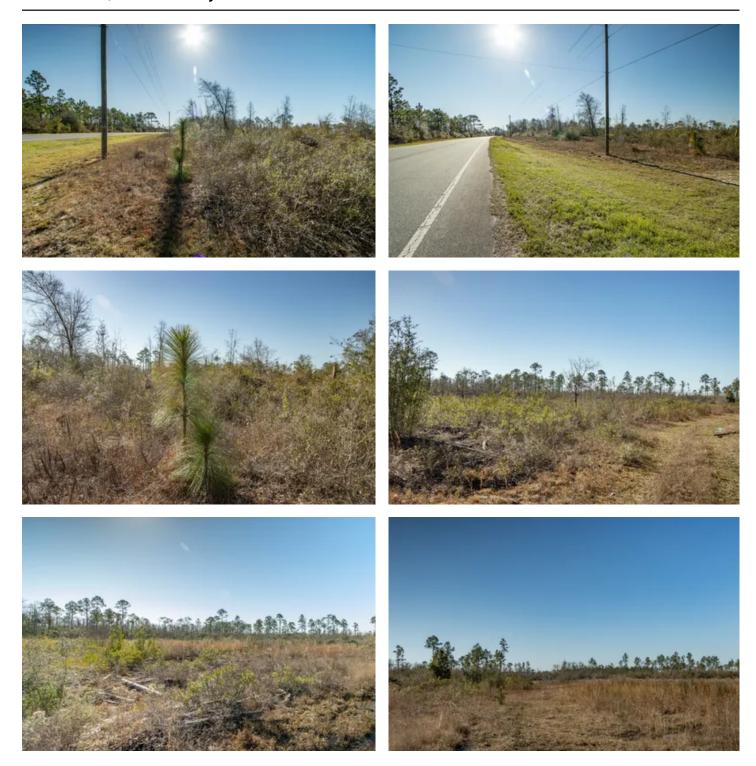

### **PROPERTY DESCRIPTION**

22.47 +/- acre homesite, mini-farm or small hunting and timber tract located near Wewahitchka, FL, not far from the Gulf. This lot has paved road access with power on the boundary.

The property is just down the road from the city of Wewahitchka, situated at the coming together of the Apalachicola River and the Chipola River. It's a naturalists and sportsmans dream location. You can take your boat to dozens of different fishing spots, and launch out of Port St. Joe or any number of beach towns for world-class saltwater angling. The land has recently been cleared of timber and could easily be prepped for your new home.