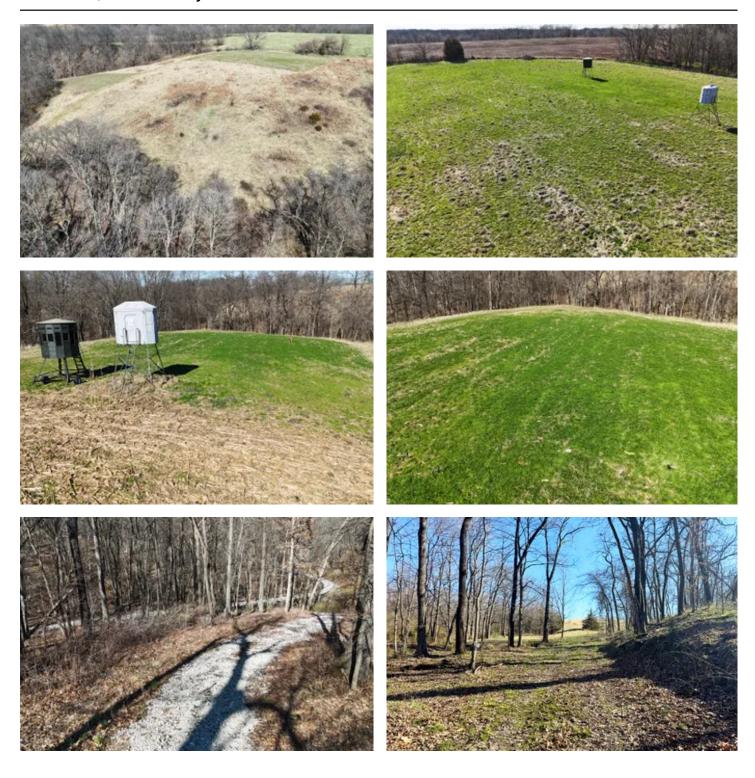

### **PROPERTY DESCRIPTION**

NEW LISTING!! What a rare opportunity it is in today's market to find a small tract of prime hunting property for sale, let alone one that lays dead in the middle of the area's finest deer managing landowners. This area is well known for it's large landowners and the huge bucks that roam these hollows and ridges east of New Canton, Illinois. The farm is currently set up with established food plots and excellent access roads to easily navigate the farm and slip in & out to more effectively hunt the mature whitetail bucks that live here. There are approx 9 acres of fields that could be farmed, but are currently being used for food plots. This property is proven to produce big, mature bucks year in and year out. The biggest deer picture was harvested on the neighboring farm in 2021. Call today to schedule a tour of this fabulous, secluded, hunting farm.