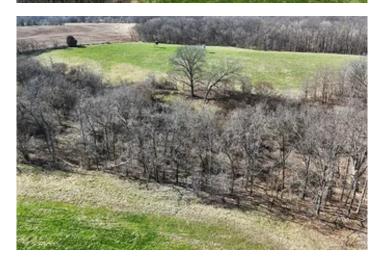

### **PROPERTY DESCRIPTION**

NEW LISTING!! What a rare opportunity it is in today's market to find a small tract of prime hunting property for sale, let alone one that lays dead in the middle of the area's finest deer managing landowners. This area is well known for it's large landowners and the huge bucks that roam these hollows and ridges east of New Canton, Illinois. The farm is currently set up with established food plots and excellent access roads to easily navigate the farm and slip in & out to more effectively hunt the mature whitetail bucks that live here. There are approx 9 acres of fields that could be farmed, but are currently being used for food plots. This property is proven to produce big, mature bucks year in and year out. The biggest deer picture was harvested on the neighboring farm in 2021. Call today to schedule a tour of this fabulous, secluded, hunting farm.