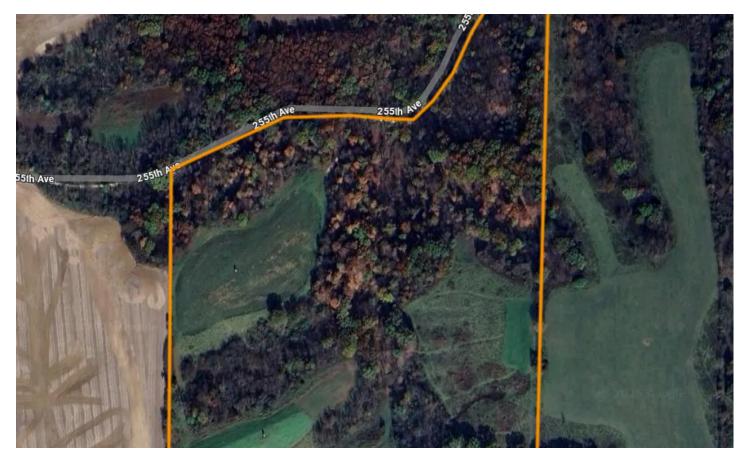

45 acres +/- Pike County, Pleasant Vale TWP 255th Ave. New Canton, IL 62356

**\$450,000** 45± Acres Pike County







## 45 acres +/- Pike County, Pleasant Vale TWP New Canton, IL / Pike County

### **SUMMARY**

**Address** 

255th Ave.

City, State Zip

New Canton, IL 62356

County

Pike County

Type

Farms, Hunting Land, Recreational Land

Latitude / Longitude

39.631028 / -91.1050199

Acreage

45

Price

\$450,000

### **Property Website**

https://ridgelinesalesgroup.com/property/45-acres-pike-county-pleasant-vale-twp-pike-illinois/78943/







## 45 acres +/- Pike County, Pleasant Vale TWP New Canton, IL / Pike County

### **PROPERTY DESCRIPTION**

NEW LISTING!! What a rare opportunity it is in today's market to find a small tract of prime hunting property for sale, let alone one that lays dead in the middle of the area's finest deer managing landowners. This area is well known for it's large