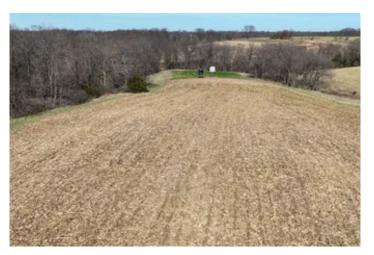

### **PROPERTY DESCRIPTION**

NEW LISTING!! What a rare opportunity it is in today's market to find a small tract of prime hunting property for sale, let alone one that lays dead in the middle of the area's finest deer managing landowners. This area is well known for it's large landowners and the huge bucks that roam these hollows and ridges east of New Canton, Illinois. The farm is currently set up with established food plots and excellent access roads to easily navigate the farm and slip in & out to more effectively hunt the mature whitetail bucks that live here. There are approx 9 acres of fields that could be farmed, but are currently being used for food plots. This property is proven to produce big, mature bucks year in and year out. The biggest deer picture was harvested on the neighboring farm in 2021. Call today to schedule a tour of this fabulous, secluded, hunting farm.