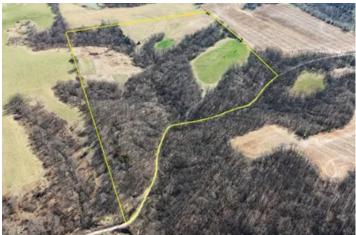

45 acres +/- Pike County, Pleasant Vale TWP 255th Ave. New Canton, IL 62356

**\$450,000** 45± Acres Pike County







## 45 acres +/- Pike County, Pleasant Vale TWP New Canton, IL / Pike County

### **SUMMARY**

**Address** 

255th Ave.

City, State Zip

New Canton, IL 62356

County

Pike County

Type

Farms, Hunting Land, Recreational Land

Latitude / Longitude

39.631028 / -91.1050199

Acreage

45

Price

\$450,000

### **Property Website**

https://ridgelinesalesgroup.com/property/45-acres-pike-county-pleasant-vale-twp-pike-illinois/78943/







## 45 acres +/- Pike County, Pleasant Vale TWP New Canton, IL / Pike County

### **PROPERTY DESCRIPTION**

NEW LISTING!! What a rare opportunity it is in today's market to find a small tract of prime hunting property for sale, let alone one that lays dead in the middle of the area's finest deer managing landowners. This area is well known for it's large la