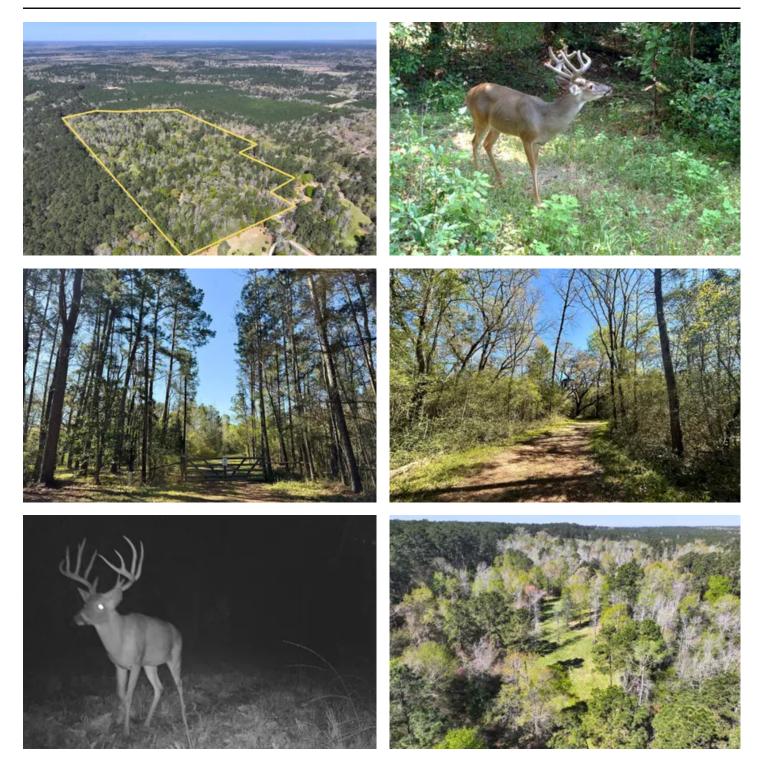

# **PROPERTY DESCRIPTION**

Unique! Immerse yourself in nature on this 46 acres adjoining the Little Thicket Nature Sanctuary with over 650 acres of trails and flowing creeks. You can become a member of the Nature Sanctuary to have this additional acreage at your fingertips! The 46 acres features a small pond and live water creek on the Western boundary line. Pines, a variety of oak trees, magnolias, dogwoods, and many more tree and plant species dapple the property giving it a natural feel. Whitetail deer are abundant providing an excellent property for hunting or nature watching.

This property features an old homestead that could be removed and a new home or cabin built in its place. Large hardwoods and crape myrtles adorn the property surrounding the homestead. Access is readily available to electricity and community water at the property. The 46 acres includes one lot (2.24 acres) in the Robin Creek Subdivision that includes some light restrictions. The remaining ~44 acres is unrestricted. This property is uniquely diverse and ready for an end user to enjoy weekend days and nights at the property or transform into a full time homestead! Learn more about the Little Thicket Nature Sanctuary <u>here</u>.