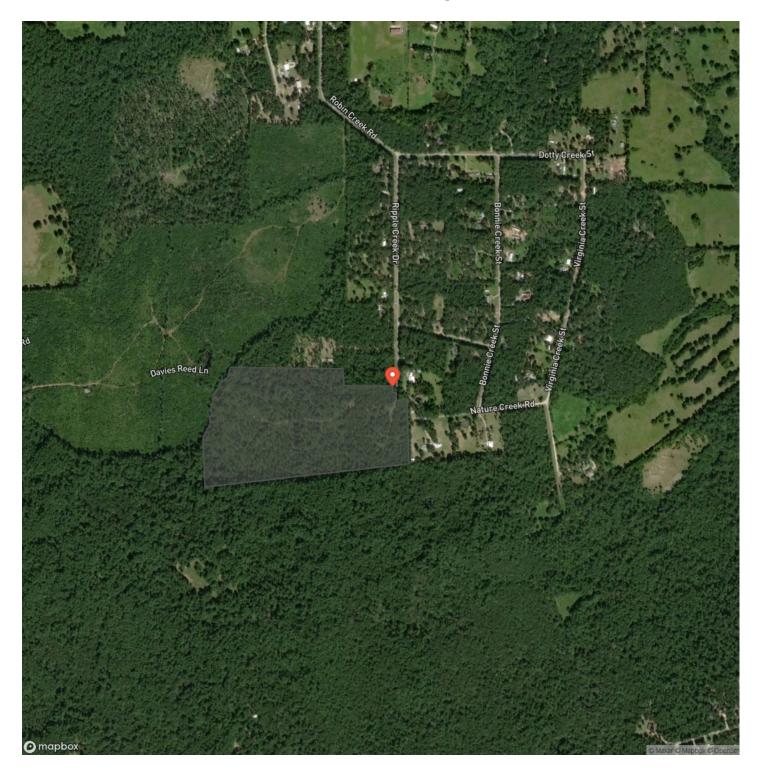

urrounding the homestead. Access is readily available to electricity and community water at the property. The 46 acres includes one lot (2.24 acres) in the Robin Creek Subdivision that includes some light restrictions. The remaining ~44 acres is unrestricted. This property is uniquely diverse and ready for an end user to enjoy weekend days and nights at the property or transform into a full time homestead! Learn more about the Little Thicket Nature Sanctuary <u>here</u>.

Utilities: Electricity available, Water available, Internet available

Utility Providers: Sam Houston Electric Cooperative, One-Five-O Water Supply Company, Eastex Telephone Co.



**MORE INFO ONLINE:** 





MORE INFO ONLINE:







# **MORE INFO ONLINE:**



**Locator Map** 



# **MORE INFO ONLINE:**

# Satellite Map





**MORE INFO ONLINE:** 

#### LISTING REPRESENTATIVE For more information contact:



<u>NOTES</u>

#### Representative

Mikayla Burris

**Mobile** (936) 230-7051

**Office** (936) 295-2500

**Email** mikayla@homelandprop.com

**Address** 1600 Normal Park Dr

**City / State / Zip** Huntsville, TX 77340



**MORE INFO ONLINE:** 



<u>NOTES</u>

**MORE INFO ONLINE:** 

# **DISCLAIMERS**

Information in this brochure is provided solely for information purposes and does not constitute an offer to sell or advertise real estate outside the states in which broker or agent licensed. The information presented has been obtained from sources deemed to be reliable, but is not guaranteed or warranted by the agent, broker, or the sellers of these properties. This offering is subject to errors, omiss