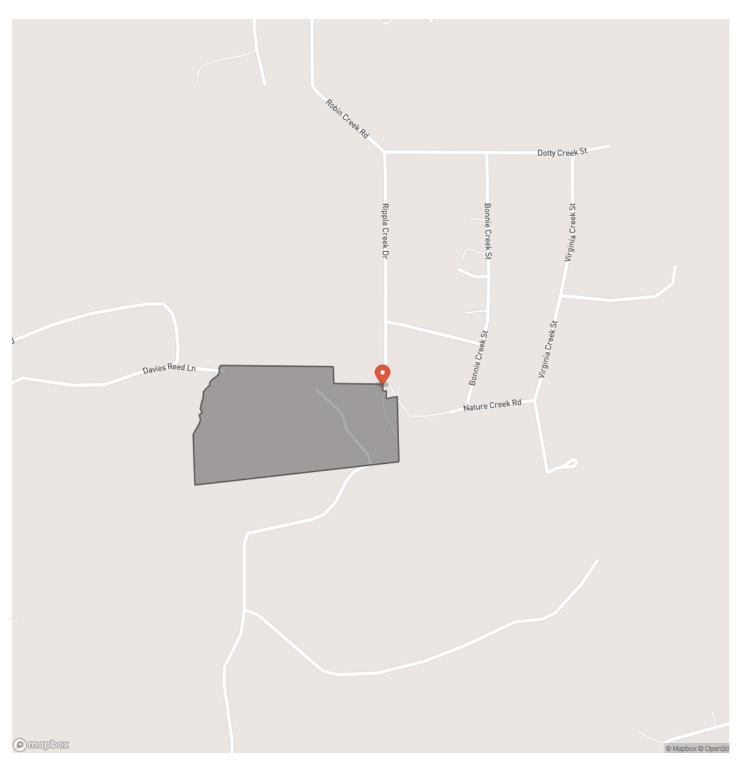

new home or cabin built in its place. Large hardwoods and crape myrtles adorn the property surrounding the homestead. Access is readily available to electricity and community water at the property. The 46 acres includes one lot (2.24 acres) in the Robin Creek Subdivision that includes some light restrictions. The remaining ~44 acres is unrestricted. This property is uniquely diverse and ready for an end user to enjoy weekend days and nights at the property or transform into a full time homestead! Learn more about the Little Thicket Nature Sanctuary <u>here</u>.

Utilities: Electricity available, Water available, Internet available

Utility Providers: Sam Houston Electric Cooperative, One-Five-O Water Supply Company, Eastex Telephone Co.



**MORE INFO ONLINE:** 





MORE INFO ONLINE:







# **MORE INFO ONLINE:**



**Locator Map** 



# **MORE INFO ONLINE:**

# Satellite Map





**MORE INFO ONLINE:** 

#### LISTING REPRESENTATIVE For more information contact:



<u>NOTES</u>

#### Representative

Mikayla Burris

**Mobile** (936) 230-7051

**Office** (936) 295-2500

**Email** mikayla@homelandprop.com

**Address** 1600 Normal Park Dr

**City / State / Zip** Huntsville, TX 77340



**MORE INFO ONLINE:** 



<u>NOTES</u>

**MORE INFO ONLINE:** 

# **DISCLAIMERS**

Information in this brochure is provided solely for information purposes and does not constitute an offer to sell or advertise real estate outside the states in which broker or agent licensed. The information presented has been obtained from sources deemed to be reliable, but is not guaranteed or warranted by the