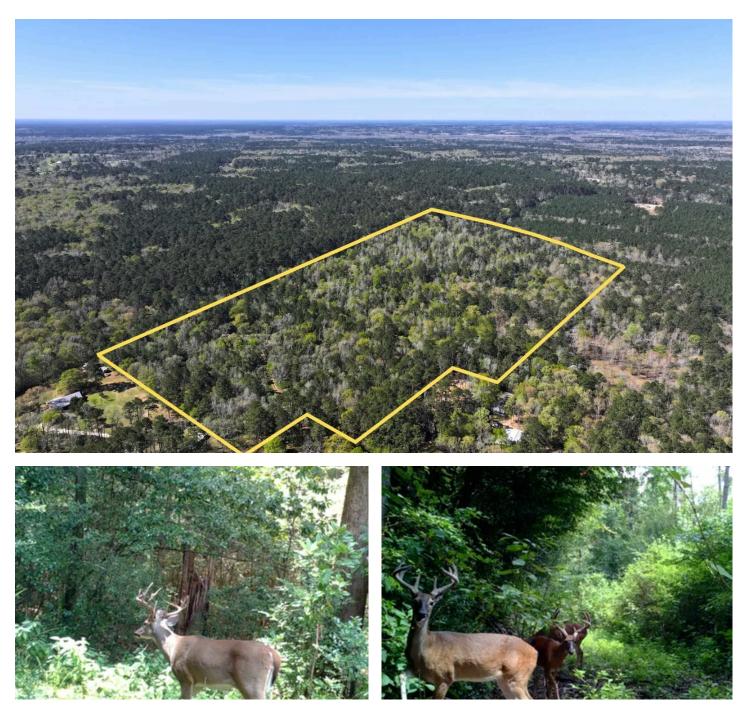

# **PROPERTY DESCRIPTION**

Unique! Immerse yourself in nature on this 46 acres adjoining the Little Thicket Nature Sanctuary with over 650 acres of trails and flowing creeks. You can become a member of the Nature Sanctuary to have this additional acreage at your fingertips! The 46 acres features a small pond and live water creek on the Western boundary line. Pines, a variety of oak trees, magnolias, dogwoods, and many more tree and plant species dapple the property giving it a natural feel. Whitetail deer are abundant providing an excellent property for hunting or nature watching.

This property features an old homestead that could be removed and a new home or cabin built in its place. Large hardwoods and crape myrtles adorn the property surrounding the homestead. Access is readily available to electricity and community water at the property. The 46 acres includes one lot (2.24 acres) in the Robin Creek Subdivision that includes some light restrictions. The remaining ~44 acres is unrestricted. This property is uniquely diverse and ready for an end user to enjoy weekend days and nights at the property or transform into a full time homestead! Learn more about the Little Thicket Nature Sanctuary <u>here</u>.