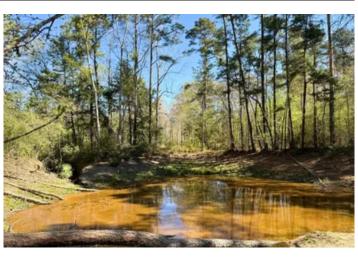

# **PROPERTY DESCRIPTION**

Unique! Immerse yourself in nature on this 46 acres adjoining the Little Thicket Nature Sanctuary with over 650 acres of trails and flowing creeks. You can become a member of the Nature Sanctuary to have this additional acreage at your fingertips! The 46 acres features a small pond and live water creek on the Western boundary line. Pines, a variety of oak trees, magnolias, dogwoods, and many more tree and plant species dapple the property giving it a natural feel. Whitetail deer are abundant providing an excellent property for hunting or nature watching.