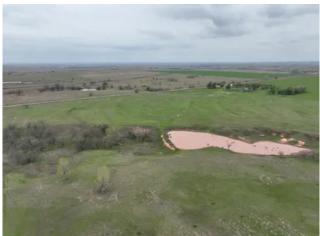

#### **PROPERTY DESCRIPTION**

This 45-acre tract in rural Grady County, located just northwest of Pocasset, offers a fantastic opportunity to build your dream home or establish a new equine property. With hard surface road frontage and easy access to Highway 81, this property combines convenience with the charm of country living. Key Features: Size: 45 acres of prime land with ample space for various uses. Location: Just northwest of Pocasset, with quick access to Highway 81. Access: Hard surface road frontage ensures easy access to the property. Utilities: Rural water available at the road (buyer to confirm meter availability). The seller has 2 meters available that he might be willing to sell. Natural Features: Includes a pond and lush grass, enhancing the appeal for a homestead or equine property. Lifestyle: This property is ideal for those looking to create a country retreat with modern amenities. Whether you envision a spacious homestead, a new build for equine activities, or simply a peaceful place to enjoy the countryside, this land offers the potential to bring your vision to life. With its convenient location and natural features, it's a great opportunity to start your next chapter in a beautiful rural setting. Feel free to drive by anytime to explore the possibilities this property has to offer.