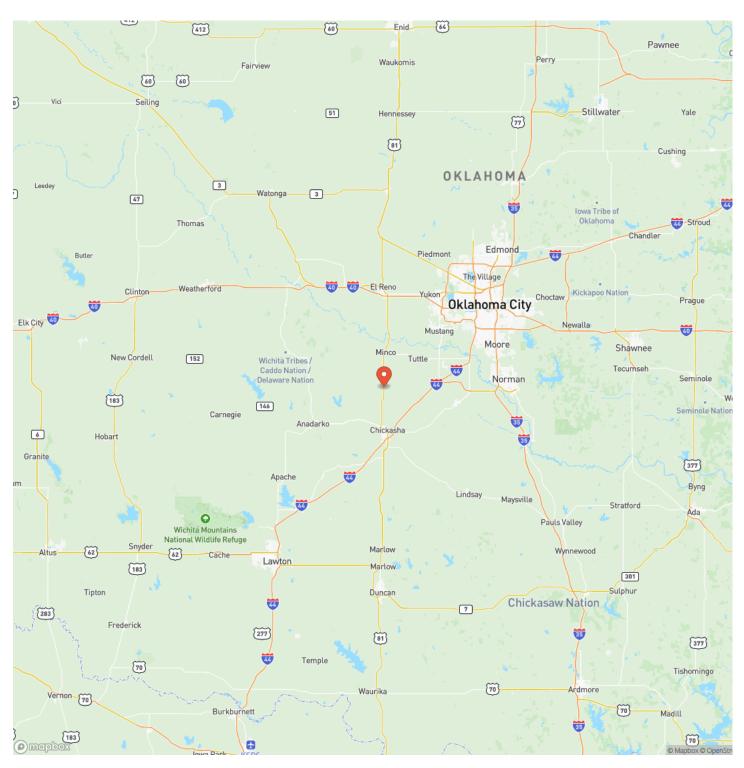

ilability). The seller has 2 meters available that he might be willing to sell. Natural Features: Includes a pond and lush grass, enhancing the appeal for a homestead or equine property. Lifestyle: This property is ideal for those looking to create a country retreat with modern amenities. Whether you envision a spacious homestead, a new build for equine activities, or simply a peaceful place to enjoy the countryside, this land offers the potential to bring your vision to life. With its convenient location and natural features, it's a great opportunity to start your next chapter in a beautiful rural setting. Feel free to drive by anytime to explore the possibilities this property has to offer.

45 acres - Pocasset Pocasset, OK / Grady County









# **Locator Map**



# **Locator Map**



# **Satellite Map**



# LISTING REPRESENTATIVE For more information contact:



### Representative

Tami Utsler

### Mobile

(405) 406-5235

#### Office

(405) 406-5235

#### **Email**

tami@clearchoicera.com

### Address

P.O. Box 40

### City / State / Zip

Minco, OK 73059

| <u>NOTES</u> |  |  |
|--------------|--|--|
|              |  |  |
|              |  |  |
|              |  |  |
|              |  |  |
|              |  |  |
|              |  |  |
|              |  |  |
|              |  |  |
|              |  |  |
|              |  |  |
|              |  |  |
|              |  |  |
|              |  |  |

| <u>otes</u> |  |
|-------------|--|
|             |  |
|             |  |
|             |  |
|             |  |
|             |  |
|             |  |
|             |  |
|