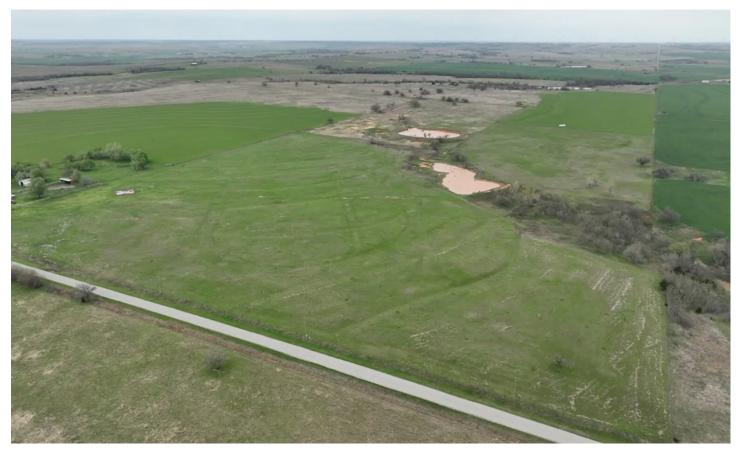

#### **PROPERTY DESCRIPTION**

This 45-acre tract in rural Grady County, located just northwest of Pocasset, offers a fantastic opportunity to build your dream home or establish a new equine property. With hard surface road frontage and easy access to Highway 81, this property combines convenience with the charm of country living. Key Features: Size: 45 acres of prime land with ample space for various uses. Location: Just northwest of Pocasset, with quick access to Highway 81. Access: Hard surface road frontage ensures easy access to the property. Utilities: Rural water available at the road (buyer to confirm meter availability). The seller has 2 meters available that he might be willing to sell. Natural Features: Includes a pond and lush grass, enhancing the appeal for a homestead or equine property. Lifestyle: This property is ideal for those looking to create a country retreat with modern amenities. Whether you envision a spacious homestead, a new build for equine activities, or simply a peaceful place to enjoy the countryside, this land offers the potential to bring your vision to life. With its convenient location and natural features, it's a great opportunity to start your next chapter in a beautiful rural setting. Feel free to drive by anytime to explore the possibilities this property has to offer.