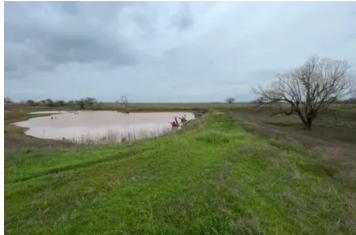

#### **PROPERTY DESCRIPTION**

This 45-acre tract in rural Grady County, located just northwest of Pocasset, offers a fantastic opportunity to build your dream home or establish a new equine property. With hard surface road frontage and easy access to Highway 81, this property combines convenience with the charm of country living. Key Features: Size: 45 acres of prime land with ample space for various uses. Location: Just northwest of Pocasset, with quick access to Highway 81. Access: Hard surface road frontage ensures easy access to the property. Utilities: Rural water available at the road (buyer to confirm meter availability). The seller has 2 meters available that he might be willing to sell. Natural Features: Includes a pond and lush grass, enhancing the appeal for a homestead or equine property. Lifestyle: This property is ideal for those looking to create a country retreat with modern amenities. Whether you envision a spacious homestead, a new build for equine activities, or simply a peaceful place to enjoy the countryside, this land offers the potential to bring your vision to life. With its convenient location and natural features, it's a great opportunity to start your next chapter in a beautiful rural setting. Feel free to drive by anytime to explore the possibilities this property has to offer.