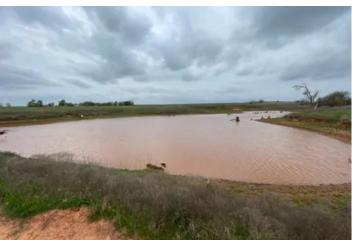

#### **PROPERTY DESCRIPTION**

This 45-acre tract in rural Grady County, located just northwest of Pocasset, offers a fantastic opportunity to build your dream home or establish a new equine property. With hard surface road frontage and easy access to Highway 81, this property combines convenience with the charm of country living. Key Features: Size: 45 acres of prime land with ample space for various uses. Location: Just northwest of Pocasset, with quick access to Highway 81. Access: Hard surface road frontage ensures easy access to the property. Utilities: Rural water available at the road (buyer to confirm meter availability). The seller has 2 meters available that he might be willing to sell. Natural Features: Includes a pond and lush grass, enhancing the appeal for a homestead or equine property. Lifestyle: This property is ideal for those looking to create a country retreat with modern amenities. Whether you envision a spacious homestead, a new build for equine activities, or simply a peaceful place to enjoy the countryside, this land offers the potential to bring your vision to life. With its convenient location and natural features, it's a great opportunity to start your next chapter in a beautiful rural setting. Feel free to drive by anytime to explore the possibilities this property has to offer.