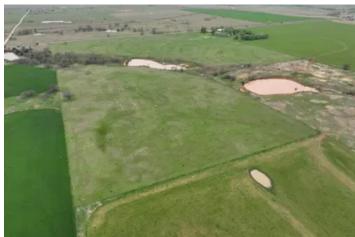

#### **PROPERTY DESCRIPTION**

This 45-acre tract in rural Grady County, located just northwest of Pocasset, offers a fantastic opportunity to build your dream home or establish a new equine property. With hard surface road frontage and easy access to Highway 81, this property combines convenience with the charm of country living. Key Features: Size: 45 acres of prime land with ample space for various uses. Location: Just northwest of Pocasset, with quick access to Highway 81. Access: Hard surface road frontage ensures easy access to the property. Utilities: Rural water available at the road (buyer to confirm meter availability). The seller has 2 meters available that he might be willing to sell. Natural Features: Includes a pond and lush grass, enhancing the appeal for a homestead or equine property. Lifestyle: This property is ideal for those looking to create a country retreat with modern amenities. Whether you envision a spacious homestead, a new build for equine activities, or simply a peaceful place to enjoy the countryside, this land offers the potential to bring your vision to life. With its convenient location and natural features, it's a great opportunity to start your next chapter in a beautiful rural setting. Feel free to drive by anytime to explore the possibilities this property has to offer.