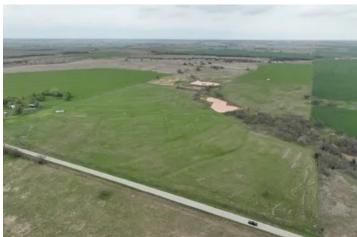

#### **PROPERTY DESCRIPTION**

This 45-acre tract in rural Grady County, located just northwest of Pocasset, offers a fantastic opportunity to build your dream home or establish a new equine property. With hard surface road frontage and easy access to Highway 81, this property combines convenience with the charm of country living. Key Features: Size: 45 acres of prime land with ample space for various uses. Location: Just northwest of Pocasset, with quick access to Highway 81. Access: Hard surface road frontage ensures easy access to the property. Utilities: Rural water available at the road (buyer to confirm meter availability). The seller has 2 meters available that he might be willing to sell. Natural Features: Includes a pond and lush grass, enhancing the appeal for a homestead or equine property. Lifestyle: This property is ideal for those looking to create a country retreat with modern amenities. Whether you envision a spacious homestead, a new build for equine activities, or simply a peaceful place to enjoy the countryside, this land offers the potential to bring your vision to life. With its convenient location and natural features, it's a great opportunity to start your next chapter in a beautiful rural setting. Feel free to drive by anytime to explore the possibilities this property has to offer.