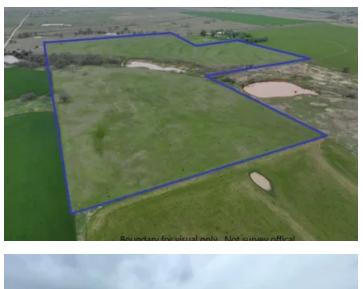

#### **PROPERTY DESCRIPTION**

This 45-acre tract in rural Grady County, located just northwest of Pocasset, offers a fantastic opportunity to build your dream home or establish a new equine property. With hard surface road frontage and easy access to Highway 81, this property combines convenience with the charm of country living. Key Features: Size: 45 acres of prime land with ample space for various uses. Location: Just northwest of Pocasset, with quick access to Highway 81. Access: Hard surface road frontage ensures easy access to the property. Utilities: Rural water available at the road (buyer to confirm meter availability). The seller has 2 meters available that he might be willing to sell. Natural Features: Includes a pond and lush grass, enhancing the appeal for a homestead or equine property. Lifestyle: This property is ideal for those looking to create a country retreat with modern amenities. Whether you envision a spacious homestead, a new build for equine activities, or simply a peaceful place to enjoy the countryside, this land offers the potential to bring your vision to life. With its convenient location and natural features, it's a great opportunity to start your next chapter in a beautiful rural setting. Feel free to drive by anytime to explore the possibilities this property has to offer.