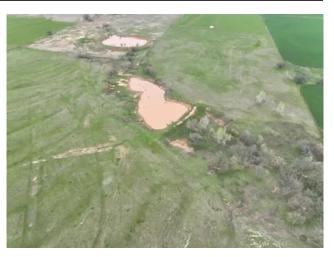

#### **PROPERTY DESCRIPTION**

This 45-acre tract in rural Grady County, located just northwest of Pocasset, offers a fantastic opportunity to build your dream home or establish a new equine property. With hard surface road frontage and easy access to Highway 81, this property combines convenience with the charm of country living. Key Features: Size: 45 acres of prime land with ample space for various uses. Location: Just northwest of Pocasset, with quick access to Highway 81. Access: Hard surface road frontage ensures easy access to the property. Utilities: Rural water available at the road (buyer to confirm meter availability). The seller has 2 meters available that he might be willing to sell. Natural Features: Includes a pond and lush grass, enhancing the appeal for a homestead or equine property. Lifestyle: This property is ideal for those looking to create a country retreat with modern amenities. Whether you envision a spacious homestead, a new build for equine activities, or simply a peaceful place to enjoy the countryside, this land offers the potential to bring your vision to life. With its convenient location and natural features, it's a great opportunity to start your next chapter in a beautiful rural setting. Feel free to drive by anytime to explore the possibilities this property has to offer.