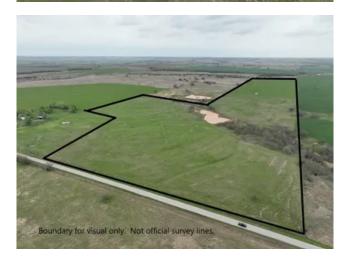

#### **PROPERTY DESCRIPTION**

This 45-acre tract in rural Grady County, located just northwest of Pocasset, offers a fantastic opportunity to build your dream home or establish a new equine property. With hard surface road frontage and easy access to Highway 81, this property combines convenience with the charm of country living. Key Features: Size: 45 acres of prime land with ample space for various uses. Location: Just northwest of Pocasset, with quick access to Highway 81. Access: Hard surface road frontage ensures easy access to the property. Utilities: Rural water available at the road (buyer to confirm meter availability). The seller has 2 meters available that he might be willing to sell. Natural Features: Includes a pond and lush grass, enhancing the appeal for a homestead or equine property. Lifestyle: This property is ideal for those looking to create a country retreat with modern amenities. Whether you envision a spacious homestead, a new build for equine activities, or simply a peaceful place to enjoy the countryside, this land offers the potential to bring your vision to life. With its convenient location and natural features, it's a great opportunity to start your next chapter in a beautiful rural setting. Feel free to drive by anytime to explore the possibilities this property has to offer.