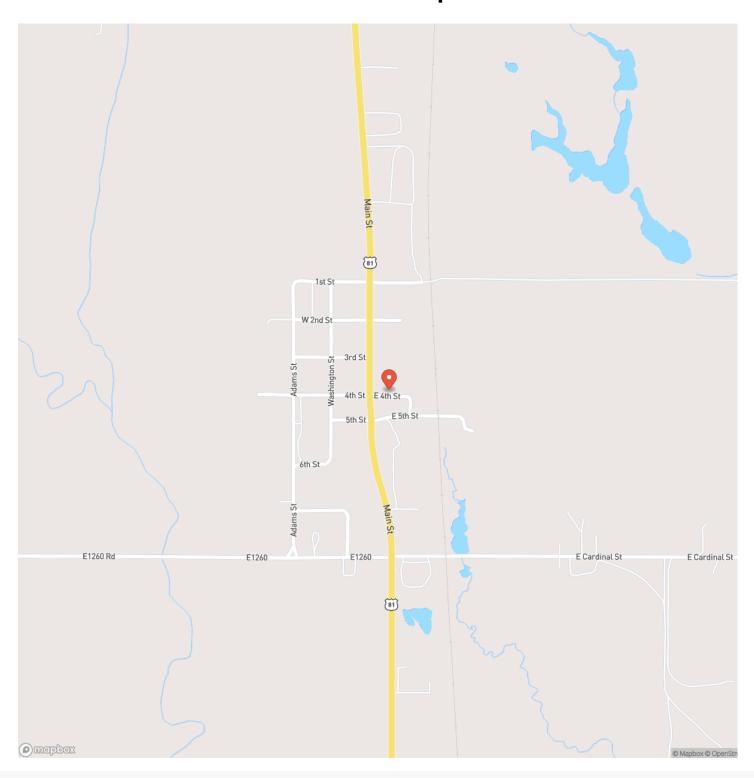

to confirm meter availability). The seller has 2 meters available that he might be willing to sell. Natural Features: Includes a pond and lush grass, enhancing the appeal for a homestead or equine property. Lifestyle: This property is ideal for those looking to create a country retreat with modern amenities. Whether you envision a spacious homestead, a new build for equine activities, or simply a peaceful place to enjoy the countryside, this land offers the potential to bring your vision to life. With its convenient location and natural features, it's a great opportunity to start your next chapter in a beautiful rural setting. Feel free to drive by anytime to explore the possibilities this property has to offer.

45 acres - Pocasset Pocasset, OK / Grady County









# **Locator Map**



# **Locator Map**



# **Satellite Map**



# LISTING REPRESENTATIVE For more information contact:



### Representative

Tami Utsler

### Mobile

(405) 406-5235

#### Office

(405) 406-5235

#### **Email**

tami@clearchoicera.com

### Address

P.O. Box 40

### City / State / Zip

Minco, OK 73059

| <u>NOTES</u> |  |  |
|--------------|--|--|
|              |  |  |
|              |  |  |
|              |  |  |
|              |  |  |
|              |  |  |
|              |  |  |
|              |  |  |
|              |  |  |
|              |  |  |
|              |  |  |
|              |  |  |
|              |  |  |
|              |  |  |

| <u>otes</u> |  |
|-------------|--|
|             |  |
|             |  |
|             |  |
|             |  |
|             |  |
|             |  |
|