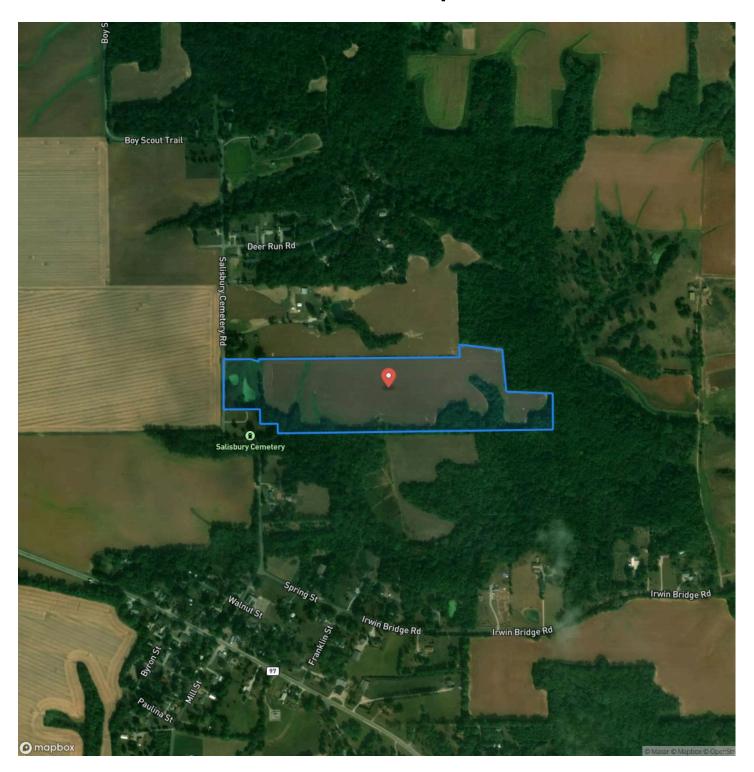

ture trees, including some beautiful walnut trees. Secluded back fields add to the privacy and tranquility, while the west side offers the potential for a small pond.

With its natural beauty, minimal neighboring properties, and abundant opportunities, this is a stunning location for a future home or just a peaceful retreat.

#### INCOME:

TILLABLE: 32.8 Acres @ \$300/acre (\$9,840/year)

#### **KEY FEATURES**

- 40.85 Total Acres
- Pleasant Plains Schools
- North of Salisbury, IL
- 32.8 Acres Tillable. \$300/ac (\$9,840/year)
- 115.8 PI
- \$1,124.16 taxes
- Curran Gardner Water 8" main on west side of road.
- Electric at the road

### Sangamon County, IL 40 Acres of Land For Sale Pleasant Plains, IL / Sangamon County



### **Locator Map**



### **Locator Map**



### **Satellite Map**



# Sangamon County, IL 40 Acres of Land For Sale Pleasant Plains, IL / Sangamon County

### LISTING REPRESENTATIVE For more information contact:



### Representative

Scott Whittington

### Mobile

(217) 341-8526

#### Office

(217) 899-1240

#### **Email**

scott@landguys.com

### Address

4331 Conestoga Dr

### City / State / Zip

Springfield, IL 62711

| <u>NOTES</u> |  |  |
|--------------|--|--|
|              |  |  |
|              |  |  |
|              |  |  |
|              |  |  |
|              |  |  |
|              |  |  |
|              |  |  |
|              |  |  |
|              |  |  |
|              |  |  |
|              |  |  |
|              |  |  |
|              |  |  |

| <u>NOTES</u> |  |
|--------------|--|
|              |  |
|              |  |
|