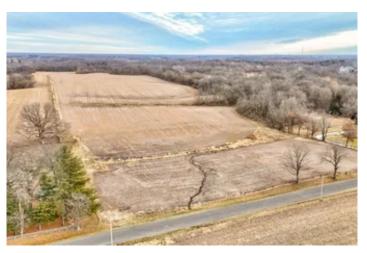

### **PROPERTY DESCRIPTION**

This 40-acre parcel located just west of Springfield, IL, in the Pleasant Plains School District, offers a variety of possibilities to suit your needs!

With plenty of space for row-crops and hunting (currently in use), this land also presents the perfect opportunity to build your dream home, enjoy recreational activities, or raise livestock. The property features 32 acres of tillable ground, complemented by a balance of mature trees, including some beautiful walnut trees. Secluded back fields add to the privacy and tranquility, while the west side offers the potential for a small pond.

#### **KEY FEATURES**

- 40.85 Total Acres
- Pleasant Plains Schools
- North of Salisbury, IL
- 32.8 Acres Tillable. \$300/ac (\$9,840/year)
- 115.8 PI
- \$1,124.16 taxes
- Curran Gardner Water 8" main on west side of road.
- Electric at the road