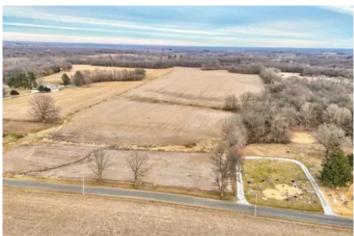

### **PROPERTY DESCRIPTION**

This 40-acre parcel located just west of Springfield, IL, in the Pleasant Plains School District, offers a variety of possibilities to suit your needs!

With plenty of space for row-crops and hunting (currently in use), this land also presents the perfect opportunity to build your dream home, enjoy recreational activities, or raise livestock. The property features 32 acres of tillable ground, complemented by a balance of mature trees, including some beautiful walnut trees. Secluded back fields add to the privacy and tranquility, while the west side offers the potential for a small pond.

#### **KEY FEATURES**

- 40.85 Total Acres
- Pleasant Plains Schools
- North of Salisbury, IL
- 32.8 Acres Tillable. \$300/ac (\$9,840/year)
- 115.8 PI
- \$1,124.16 taxes
- Curran Gardner Water 8" main on west side of road.
- Electric at the road