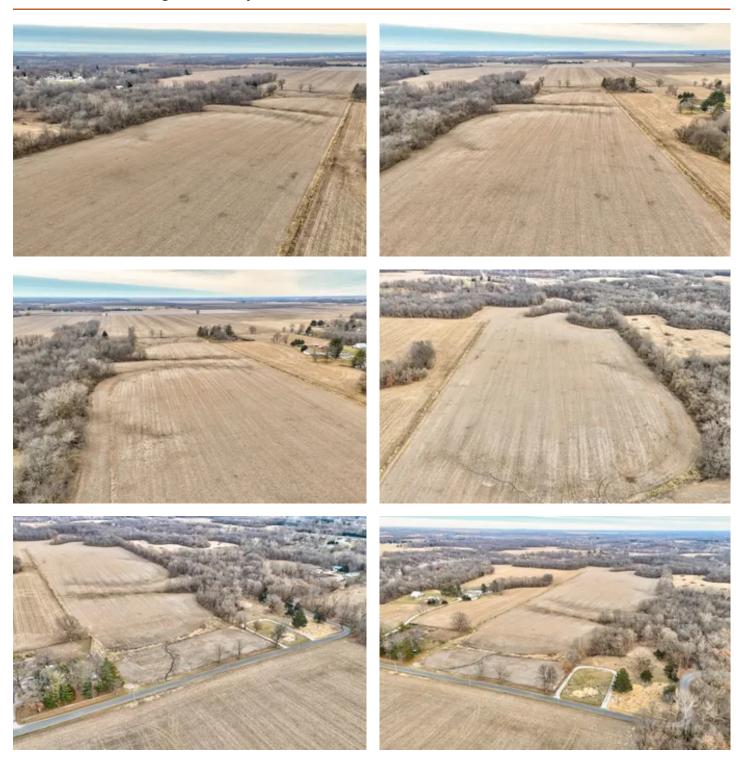

### **PROPERTY DESCRIPTION**

This 40-acre parcel located just west of Springfield, IL, in the Pleasant Plains School District, offers a variety of possibilities to suit your needs!

With plenty of space for row-crops and hunting (currently in use), this land also presents the perfect opportunity to build your dream home, enjoy recreational activities, or raise livestock. The property features 32 acres of tillable ground, complemented by a balance of mature trees, including some beautiful walnut trees. Secluded back fields add to the privacy and tranquility, while the west side offers the potential for a small pond.

#### **KEY FEATURES**

- 40.85 Total Acres
- Pleasant Plains Schools
- North of Salisbury, IL
- 32.8 Acres Tillable. \$300/ac (\$9,840/year)
- 115.8 PI
- \$1,124.16 taxes
- Curran Gardner Water 8" main on west side of road.
- Electric at the road