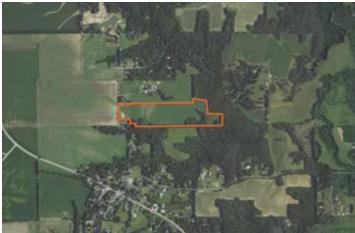

Sangamon County, IL 40 Acres of Land For Sale 0000 Salisbury Cemetery Rd Pleasant Plains, IL 62677

\$490,200 40± Acres Sangamon County







## Sangamon County, IL 40 Acres of Land For Sale Pleasant Plains, IL / Sangamon County

### **SUMMARY**

**Address** 

0000 Salisbury Cemetery Rd

City, State Zip

Pleasant Plains, IL 62677

County

Sangamon County

Type

Recreational Land, Farms

Latitude / Longitude

39.896199 / -89.792894

Acreage

40

Price

\$490,200

### **Property Website**

https://landguys.com/property/sangamon-county-il-40-acres-of-land-for-sale-sangamon-illinois/76140/







### Sangamon County, IL 40 Acres of Land For Sale Pleasant Plains, IL / Sangamon County

### **PROPERTY DESCRIPTION**

This 40-acre parcel located just west of Springfield, IL, in the Pleasant Plains School District, offers a variety of possibilities to suit your needs!

With plenty of space for row-crops and hunting (currently in use),