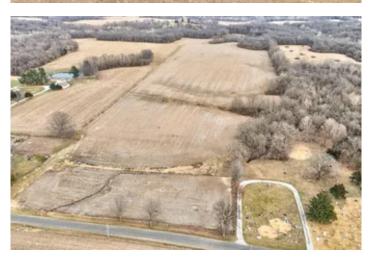

### **PROPERTY DESCRIPTION**

This 40-acre parcel located just west of Springfield, IL, in the Pleasant Plains School District, offers a variety of possibilities to suit your needs!

With plenty of space for row-crops and hunting (currently in use), this land also presents the perfect opportunity to build your dream home, enjoy recreational activities, or raise livestock. The property features 32 acres of tillable ground, complemented by a balance of mature trees, including some beautiful walnut trees. Secluded back fields add to the privacy and tranquility, while the west side offers the potential for a small pond.

#### **KEY FEATURES**

- 40.85 Total Acres
- Pleasant Plains Schools
- North of Salisbury, IL
- 32.8 Acres Tillable. \$300/ac (\$9,840/year)
- 115.8 PI
- \$1,124.16 taxes
- Curran Gardner Water 8" main on west side of road.
- Electric at the road