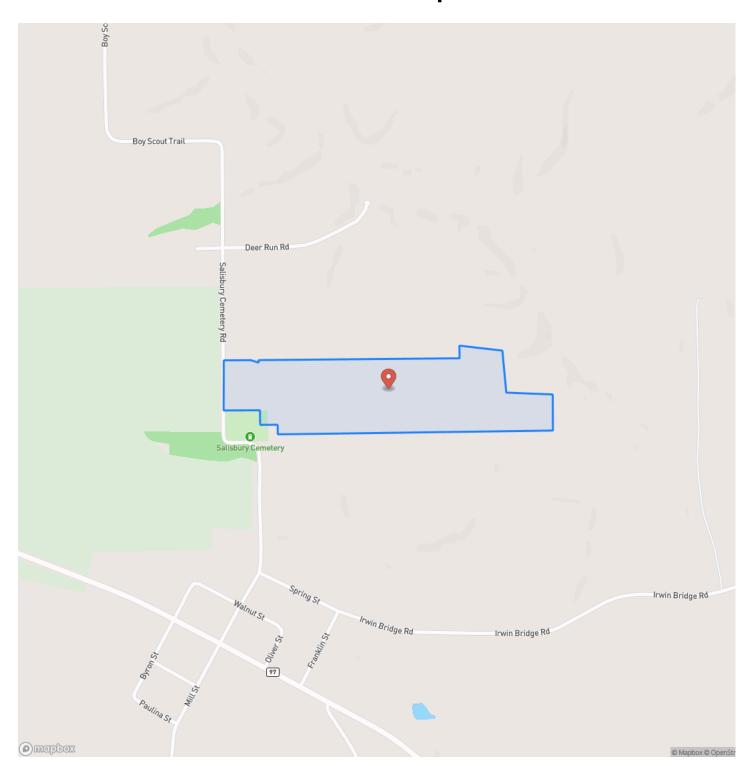

tillable ground, complemented by a balance of mature trees, including some beautiful walnut trees. Secluded back fields add to the privacy and tranquility, while the west side offers the potential for a small pond.

With its natural beauty, minimal neighboring properties, and abundant opportunities, this is a stunning location for a future home or just a peaceful retreat.

#### INCOME:

TILLABLE: 32.8 Acres @ \$300/acre (\$9,840/year)

#### **KEY FEATURES**

- 40.85 Total Acres
- Pleasant Plains Schools
- North of Salisbury, IL
- 32.8 Acres Tillable. \$300/ac (\$9,840/year)
- 115.8 PI
- \$1,124.16 taxes
- Curran Gardner Water 8" main on west side of road.
- Electric at the road

### Sangamon County, IL 40 Acres of Land For Sale Pleasant Plains, IL / Sangamon County



### **Locator Map**



### **Locator Map**



### **Satellite Map**



# Sangamon County, IL 40 Acres of Land For Sale Pleasant Plains, IL / Sangamon County

### LISTING REPRESENTATIVE For more information contact:



### Representative

Scott Whittington

### Mobile

(217) 341-8526

#### Office

(217) 899-1240

#### **Email**

scott@landguys.com

### Address

4331 Conestoga Dr

### City / State / Zip

Springfield, IL 62711

| <u>NOTES</u> |  |  |
|--------------|--|--|
|              |  |  |
|              |  |  |
|              |  |  |
|              |  |  |
|              |  |  |
|              |  |  |
|              |  |  |
|              |  |  |
|              |  |  |
|              |  |  |
|              |  |  |
|              |  |  |
|              |  |  |

| <u>NOTES</u> |  |
|--------------|--|
|