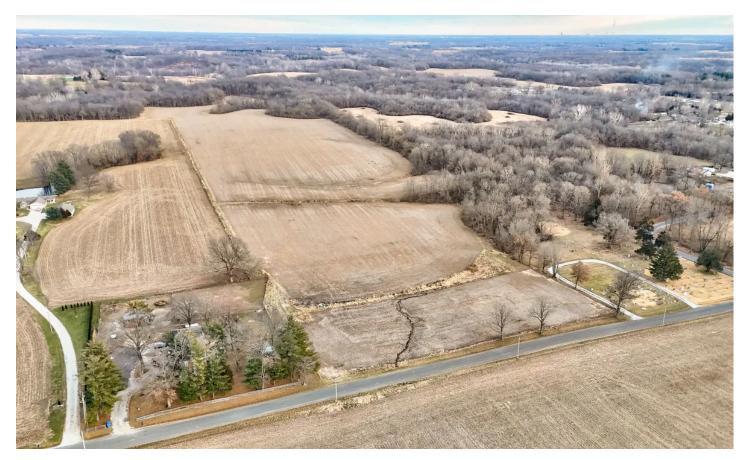

### **PROPERTY DESCRIPTION**

This 40-acre parcel located just west of Springfield, IL, in the Pleasant Plains School District, offers a variety of possibilities to suit your needs!

With plenty of space for row-crops and hunting (currently in use), this land also presents the perfect opportunity to build your dream home, enjoy recreational activities, or raise livestock. The property features 32 acres of tillable ground, complemented by a balance of mature trees, including some beautiful walnut trees. Secluded back fields add to the privacy and tranquility, while the west side offers the potential for a small pond.

#### **KEY FEATURES**

- 40.85 Total Acres
- Pleasant Plains Schools
- North of Salisbury, IL
- 32.8 Acres Tillable. \$300/ac (\$9,840/year)
- 115.8 PI
- \$1,124.16 taxes
- Curran Gardner Water 8" main on west side of road.
- Electric at the road