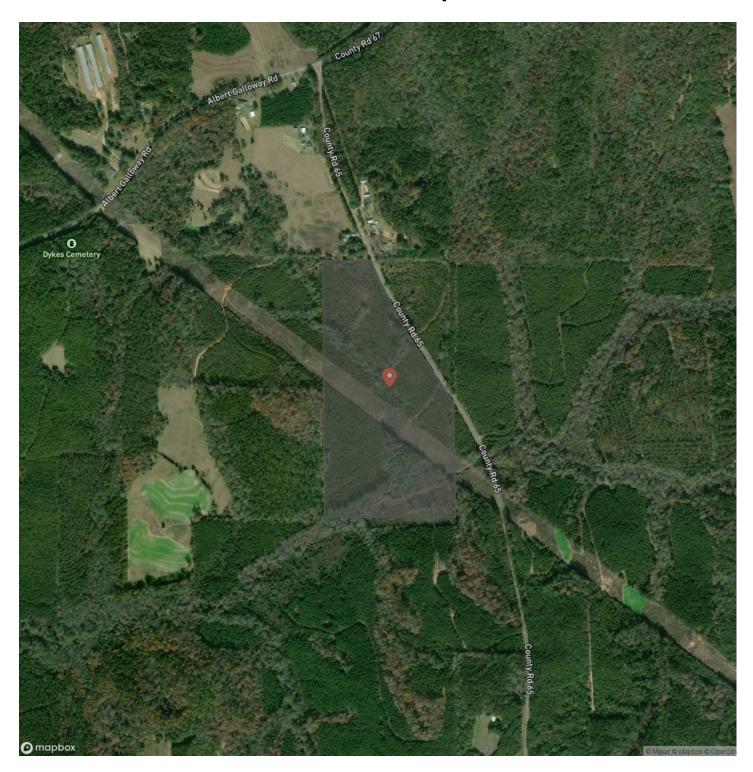

## **Satellite Map**

# County Road 65 Tract Skipperville Skipperville, AL / Dale County