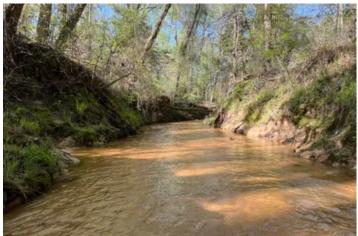

#### **PROPERTY DESCRIPTION**

This  $\pm 61$  acre tract is located along County Road 65 just 7 miles from Skipperville in the G.W. Long School district between Barefield Crossroads and Bells Crossroads. With over 1,600' of road frontage and three entrances it allows many different opportunities ranging from recreation, a rural home site, to rural development. Land types consist of upland pine plantations that are  $\pm 12$  years old and will need thinning soon and a beautiful hardwood bottom with a large creek running through the south end of the property. There are three cleared home sites on the property, with electricity (serviced by Pea River Electric Cooperative) running the length of the property. There is county water available at the north end of the property. There property is offered as a whole, or in feasible divisions. See  $\pm 12$  acre,  $\pm 21$  acre and  $\pm 28$  acre listings for details.