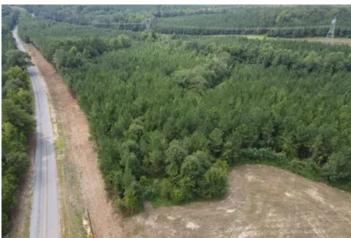

#### **PROPERTY DESCRIPTION**

This  $\pm 61$  acre tract is located along County Road 65 just 7 miles from Skipperville in the G.W. Long School district between Barefield Crossroads and Bells Crossroads. With over 1,600' of road frontage and three entrances it allows many different opportunities ranging from recreation, a rural home site, to rural development. Land types consist of upland pine plantations that are  $\pm 12$  years old and will need thinning soon and a beautiful hardwood bottom with a large creek running through the south end of the property. There are three cleared home sites on the property, with electricity (serviced by Pea River Electric Cooperative) running the length of the property. There is county water available at the north end of the property. There property is offered as a whole, or in feasible divisions. See  $\pm 12$  acre,  $\pm 21$  acre and  $\pm 28$  acre listings for details.