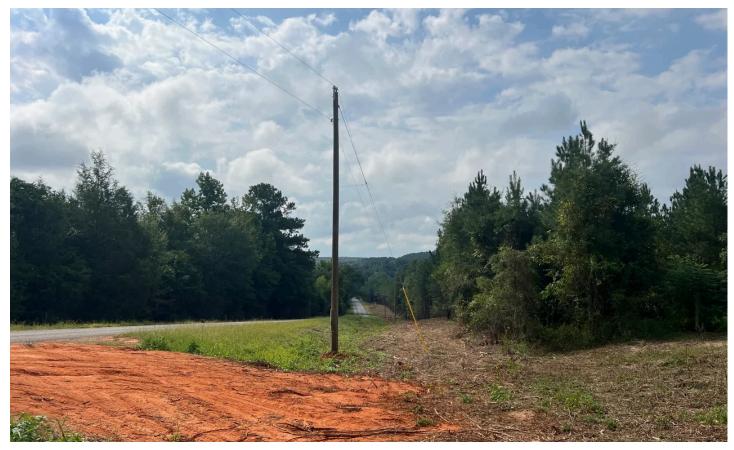

#### **PROPERTY DESCRIPTION**

This  $\pm 61$  acre tract is located along County Road 65 just 7 miles from Skipperville in the G.W. Long School district between Barefield Crossroads and Bells Crossroads. With over 1,600' of road frontage and three entrances it allows many different opportunities ranging from recreation, a rural home site, to rural development. Land types consist of upland pine plantations that are  $\pm 12$  years old and will need thinning soon and a beautiful hardwood bottom with a large creek running through the south end of the property. There are three cleared home sites on the property, with electricity (serviced by Pea River Electric Cooperative) running the length of the property. There is county water available at the north end of the property. There property is offered as a whole, or in feasible divisions. See  $\pm 12$  acre,  $\pm 21$  acre and  $\pm 28$  acre listings for details.