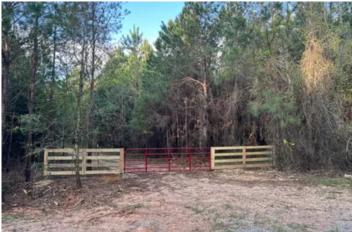

#### **PROPERTY DESCRIPTION**

This  $\pm 61$  acre tract is located along County Road 65 just 7 miles from Skipperville in the G.W. Long School district between Barefield Crossroads and Bells Crossroads. With over 1,600' of road frontage and three entrances it allows many different opportunities ranging from recreation, a rural home site, to rural development. Land types consist of upland pine plantations that are  $\pm 12$  years old and will need thinning soon and a beautiful hardwood bottom with a large creek running through the south end of the property. There are three cleared home sites on the property, with electricity (serviced by Pea River Electric Cooperative) running the length of the property. There is county water available at the north end of the property. There property is offered as a whole, or in feasible divisions. See  $\pm 12$  acre,  $\pm 21$  acre and  $\pm 28$  acre listings for details.