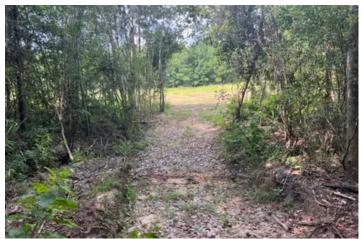

#### **PROPERTY DESCRIPTION**

This  $\pm 61$  acre tract is located along County Road 65 just 7 miles from Skipperville in the G.W. Long School district between Barefield Crossroads and Bells Crossroads. With over 1,600' of road frontage and three entrances it allows many different opportunities ranging from recreation, a rural home site, to rural development. Land types consist of upland pine plantations that are  $\pm 12$  years old and will need thinning soon and a beautiful hardwood bottom with a large creek running through the south end of the property. There are three cleared home sites on the property, with electricity (serviced by Pea River Electric Cooperative) running the length of the property. There is county water available at the north end of the property. There property is offered as a whole, or in feasible divisions. See  $\pm 12$  acre,  $\pm 21$  acre and  $\pm 28$  acre listings for details.