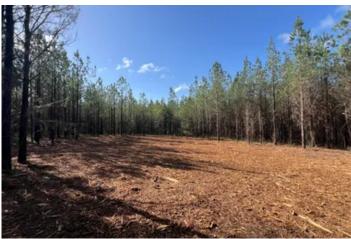

#### **PROPERTY DESCRIPTION**

This  $\pm 61$  acre tract is located along County Road 65 just 7 miles from Skipperville in the G.W. Long School district between Barefield Crossroads and Bells Crossroads. With over 1,600' of road frontage and three entrances it allows many different opportunities ranging from recreation, a rural home site, to rural development. Land types consist of upland pine plantations that are  $\pm 12$  years old and will need thinning soon and a beautiful hardwood bottom with a large creek running through the south end of the property. There are three cleared home sites on the property, with electricity (serviced by Pea River Electric Cooperative) running the length of the property. There is county water available at the north end of the property. There property is offered as a whole, or in feasible divisions. See  $\pm 12$  acre,  $\pm 21$  acre and  $\pm 28$  acre listings for details.