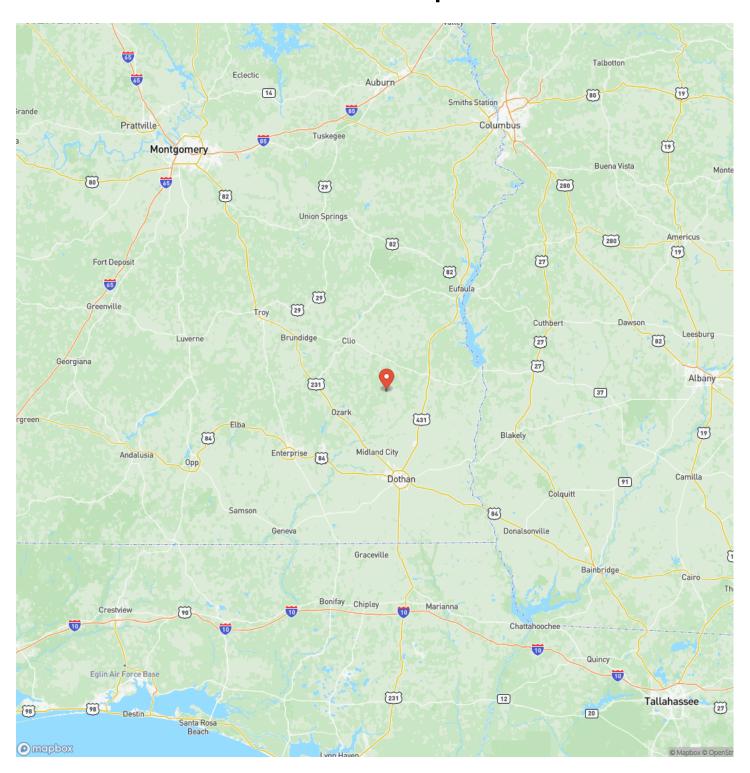

trances it allows many different opportunities ranging from recreation, a rural home site, to rural development. Land types consist of upland pine plantations that are  $\pm 12$  years old and will need thinning soon and a beautiful hardwood bottom with a large creek running through the south end of the property. There are three cleared home sites on the property, with electricity (serviced by Pea River Electric Cooperative) running the length of the property. There is county water available at the north end of the property. There property is offered as a whole, or in feasible divisions. See  $\pm 12$  acre,  $\pm 21$  acre and  $\pm 28$  acre listings for details.



### County Road 65 Tract Skipperville Skipperville, AL / Dale County









### **Locator Map**





## **Locator Map**





## **Satellite Map**





# County Road 65 Tract Skipperville Skipperville, AL / Dale County

## LISTING REPRESENTATIVE For more information contact:



**Representative**Calvin Perryman

Mobile

(334) 419-7277

**Email** 

calvin@farmandforestbrokers.com

**Address** 

**City / State / Zip** Centreville, AL 35042

| <u>NOTES</u> |  |  |
|--------------|--|--|
|              |  |  |
|              |  |  |
|              |  |  |
|              |  |  |
|              |  |  |
|              |  |  |
|              |  |  |
|              |  |  |
|              |  |  |
|              |  |  |
|              |  |  |
|              |  |  |
|              |  |  |



| <u>NOTES</u> |      |  |
|--------------|------|--|
|              |      |  |
|              |      |  |
|              |      |