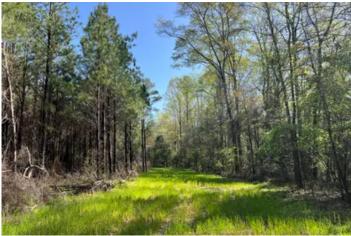

#### **PROPERTY DESCRIPTION**

This  $\pm 61$  acre tract is located along County Road 65 just 7 miles from Skipperville in the G.W. Long School district between Barefield Crossroads and Bells Crossroads. With over 1,600' of road frontage and three entrances it allows many different opportunities ranging from recreation, a rural home site, to rural development. Land types consist of upland pine plantations that are  $\pm 12$  years old and will need thinning soon and a beautiful hardwood bottom with a large creek running through the south end of the property. There are three cleared home sites on the property, with electricity (serviced by Pea River Electric Cooperative) running the length of the property. There is county water available at the north end of the property. There property is offered as a whole, or in feasible divisions. See  $\pm 12$  acre,  $\pm 21$  acre and  $\pm 28$  acre listings for details.