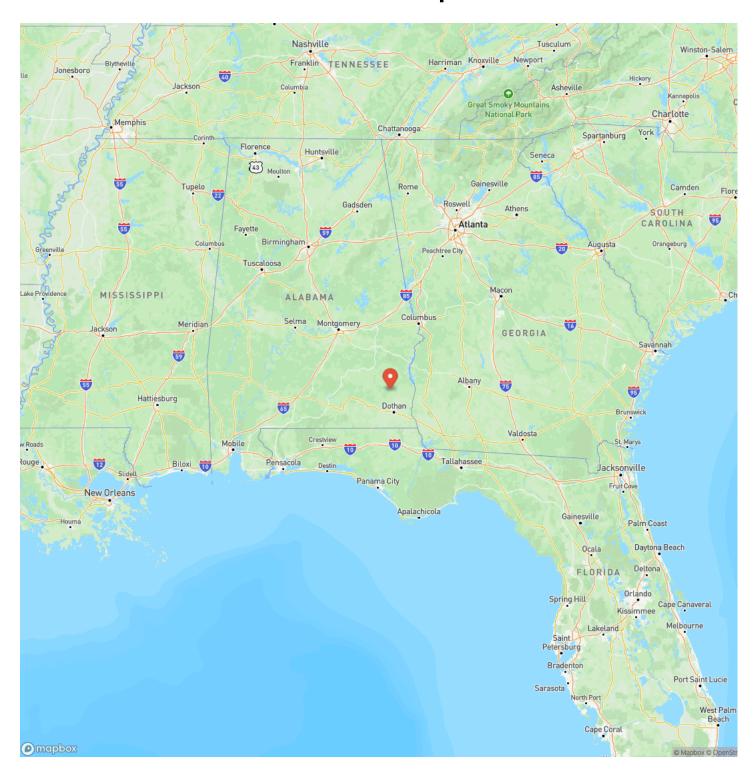

ad frontage and three entrances it allows many different opportunities ranging from recreation, a rural home site, to rural development. Land types consist of upland pine plantations that are  $\pm 12$  years old and will need thinning soon and a beautiful hardwood bottom with a large creek running through the south end of the property. There are three cleared home sites on the property, with electricity (serviced by Pea River Electric Cooperative) running the length of the property. There is county water available at the north end of the property. There property is offered as a whole, or in feasible divisions. See  $\pm 12$  acre,  $\pm 21$  acre and  $\pm 28$  acre listings for details.



### County Road 65 Tract Skipperville Skipperville, AL / Dale County









### **Locator Map**





## **Locator Map**





## **Satellite Map**





# County Road 65 Tract Skipperville Skipperville, AL / Dale County

## LISTING REPRESENTATIVE For more information contact:



**Representative**Calvin Perryman

Mobile

(334) 419-7277

**Email** 

calvin@farmandforestbrokers.com

**Address** 

**City / State / Zip** Centreville, AL 35042

| <u>NOTES</u> |  |  |
|--------------|--|--|
|              |  |  |
|              |  |  |
|              |  |  |
|              |  |  |
|              |  |  |
|              |  |  |
|              |  |  |
|              |  |  |
|              |  |  |
|              |  |  |
|              |  |  |
|              |  |  |
|              |  |  |



| <u>NOTES</u> |      |  |
|--------------|------|--|
|              |      |  |
|              |      |  |