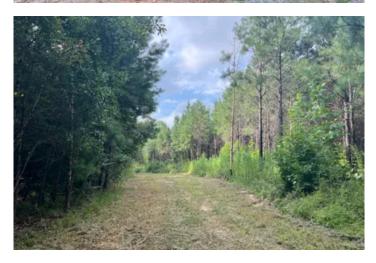

#### **PROPERTY DESCRIPTION**

This  $\pm 61$  acre tract is located along County Road 65 just 7 miles from Skipperville in the G.W. Long School district between Barefield Crossroads and Bells Crossroads. With over 1,600' of road frontage and three entrances it allows many different opportunities ranging from recreation, a rural home site, to rural development. Land types consist of upland pine plantations that are  $\pm 12$  years old and will need thinning soon and a beautiful hardwood bottom with a large creek running through the south end of the property. There are three cleared home sites on the property, with electricity (serviced by Pea River Electric Cooperative) running the length of the property. There is county water available at the north end of the property. There property is offered as a whole, or in feasible divisions. See  $\pm 12$  acre,  $\pm 21$  acre and  $\pm 28$  acre listings for details.