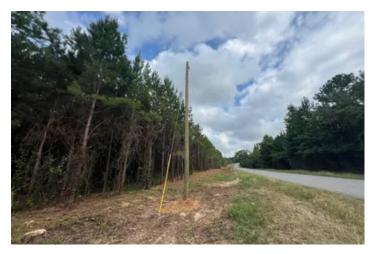

#### **PROPERTY DESCRIPTION**

This  $\pm 61$  acre tract is located along County Road 65 just 7 miles from Skipperville in the G.W. Long School district between Barefield Crossroads and Bells Crossroads. With over 1,600' of road frontage and three entrances it allows many different opportunities ranging from recreation, a rural home site, to rural development. Land types consist of upland pine plantations that are  $\pm 12$  years old and will need thinning soon and a beautiful hardwood bottom with a large creek running through the south end of the property. There are three cleared home sites on the property, with electricity (serviced by Pea River Electric Cooperative) running the length of the property. There is county water available at the north end of the property. There property is offered as a whole, or in feasible divisions. See  $\pm 12$  acre,  $\pm 21$  acre and  $\pm 28$  acre listings for details.