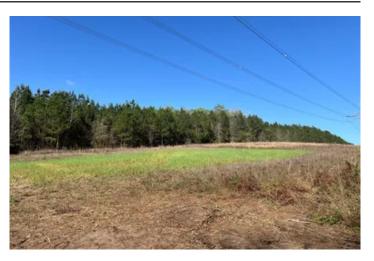

#### **PROPERTY DESCRIPTION**

This  $\pm 61$  acre tract is located along County Road 65 just 7 miles from Skipperville in the G.W. Long School district between Barefield Crossroads and Bells Crossroads. With over 1,600' of road frontage and three entrances it allows many different opportunities ranging from recreation, a rural home site, to rural development. Land types consist of upland pine plantations that are  $\pm 12$  years old and will need thinning soon and a beautiful hardwood bottom with a large creek running through the south end of the property. There are three cleared home sites on the property, with electricity (serviced by Pea River Electric Cooperative) running the length of the property. There is county water available at the north end of the property. There property is offered as a whole, or in feasible divisions. See  $\pm 12$  acre,  $\pm 21$  acre and  $\pm 28$  acre listings for details.