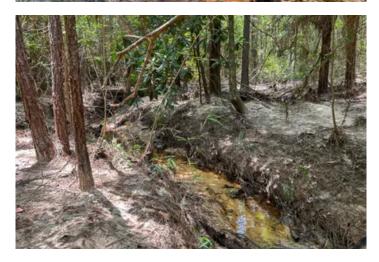

### **Owner Financing Available!**

This heavily forested property has many appealing aspects typical of land in the Big Thicket area. In between sandy ridges consisting of well-stocked planted pine are hammocks with native timber, clear springs and creeks including Little Hickory Creek and Woods Creek. The planted pine established in 2009 makes up about half of the acreage and is ready for a first thinning or could continue to grow a few more years. The native timber is a mixture of hardwoods and pine including chestnut oaks, cypress, sweetbay, and magnolias. Usable as a timber farm, hunting, recreation, cabin location, and investment. County road frontage with electricity along the road. Exactly ten miles to the Naskila Casino. Several Big Thicket National Preserve units in the area. Peaceful, rural location easily found and accessed. Portions of the property are in the floodplain. Areas with planted pine do not flood. Contact us about this unique East Texas property!