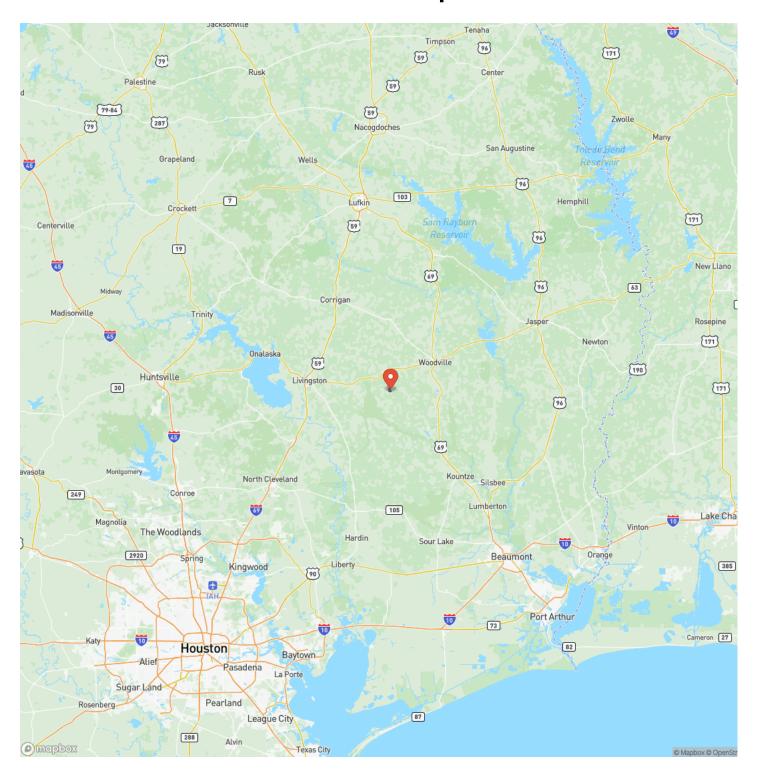

r springs and creeks including Little Hickory Creek and Woods Creek. The planted pine established in 2009 makes up about half of the acreage and is ready for a first thinning or could continue to grow a few more years. The native timber is a mixture of hardwoods and pine including chestnut oaks, cypress, sweetbay, and magnolias. Usable as a timber farm, hunting, recreation, cabin location, and investment. County road frontage with electricity along the road. Exactly ten miles to the Naskila Casino. Several Big Thicket National Preserve units in the area. Peaceful, rural location easily found and accessed. Portions of the property are in the floodplain. Areas with planted pine do not flood. Contact us about this unique East Texas property!







## **Locator Map**





## **Locator Map**





# **Satellite Map**





# 180 Acres | County Line Road Livingston, TX / Polk County

# LISTING REPRESENTATIVE For more information contact:



### Representative

Scott Ratcliff

#### Mobile

(936) 675-3793

#### **Email**

scott@homelandprop.com

#### **Address**

1600 Normal Park Dr

### City / State / Zip

Huntsville, TX 77340

| <u>NOTES</u> |  |  |  |
|--------------|--|--|--|
|              |  |  |  |
|              |  |  |  |
|              |  |  |  |
|              |  |  |  |
|              |  |  |  |
|              |  |  |  |
|              |  |  |  |
|              |  |  |  |
|              |  |  |  |
|              |  |  |  |
|              |  |  |  |
|              |  |  |  |
|              |  |  |  |
|              |  |  |  |
|              |  |  |  |
|              |  |