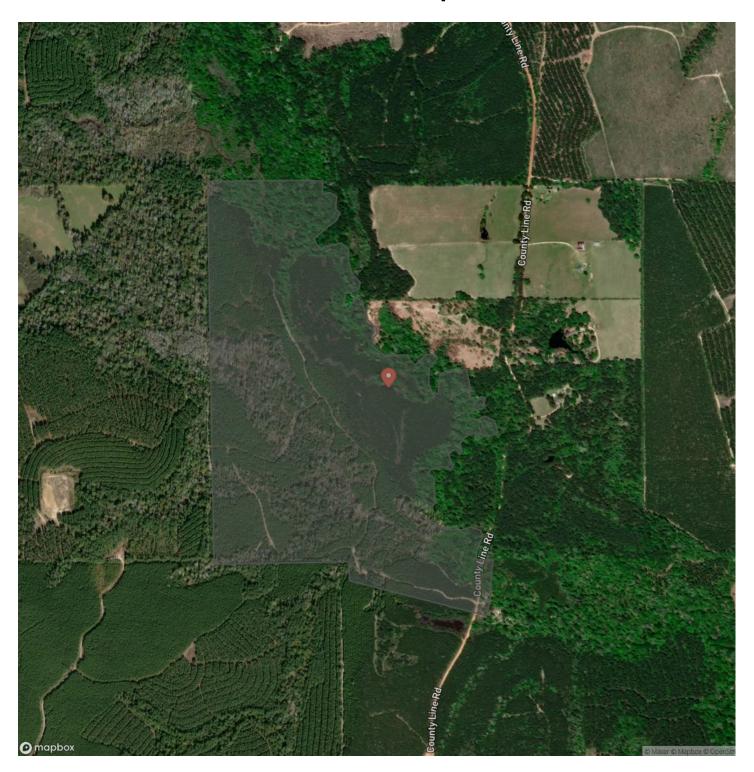

uding Little Hickory Creek and Woods Creek. The planted pine established in 2009 makes up about half of the acreage and is ready for a first thinning or could continue to grow a few more years. The native timber is a mixture of hardwoods and pine including chestnut oaks, cypress, sweetbay, and magnolias. Usable as a timber farm, hunting, recreation, cabin location, and investment. County road frontage with electricity along the road. Exactly ten miles to the Naskila Casino. Several Big Thicket National Preserve units in the area. Peaceful, rural location easily found and accessed. Portions of the property are in the floodplain. Areas with planted pine do not flood. Contact us about this unique East Texas property!







## **Locator Map**





## **Locator Map**





# **Satellite Map**





# 180 Acres | County Line Road Livingston, TX / Polk County

# LISTING REPRESENTATIVE For more information contact:



### Representative

Scott Ratcliff

#### Mobile

(936) 675-3793

#### **Email**

scott@homelandprop.com

#### **Address**

1600 Normal Park Dr

### City / State / Zip

Huntsville, TX 77340

| <u>NOTES</u> |  |  |  |
|--------------|--|--|--|
|              |  |  |  |
|              |  |  |  |
|              |  |  |  |
|              |  |  |  |
|              |  |  |  |
|              |  |  |  |
|              |  |  |  |
|              |  |  |  |
|              |  |  |  |
|              |  |  |  |
|              |  |  |  |
|              |  |  |  |
|              |  |  |  |
|              |  |  |  |
|              |  |  |  |
|              |  |  |  |
|              |  |