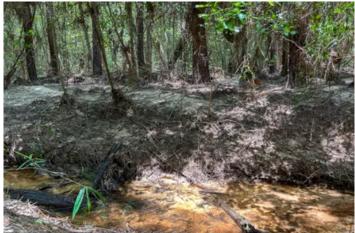

### **Little Hickory Creek**

### **Owner Financing Available!**

This heavily forested property has many appealing aspects typical of land in the Big Thicket area. In between sandy ridges consisting of well-stocked planted pine are hammocks with native timber, clear springs and creeks including Little Hickory Creek and Woods Creek. The planted pine established in 2009 makes up about half of the acreage and is ready for a first thinning or could continue to grow a few more years. The native timber is a mixture of hardwoods and pine including chestnut oaks, cypress, sweetbay, and magnolias. Usable as a timber farm, hunting, recreation, cabin location, and investment. County road frontage with electricity along the road. Exactly ten miles to the Naskila Casino. Several Big Thicket National Preserve units in the area. Peaceful, rural location easily found and accessed. Portions of the property are in the floodplain. Areas with planted pine do not flood. Contact us about this unique East Texas property!