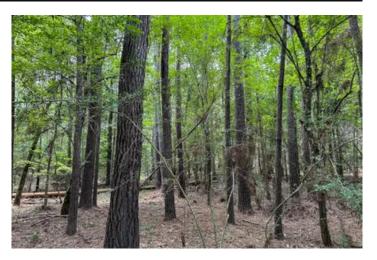

#### PROPERTY DESCRIPTION

### **Owner Financing Available!**

This heavily forested property has many appealing aspects typical of land in the Big Thicket area. In between sandy ridges consisting of well-stocked planted pine are hammocks with native timber, clear springs and creeks including Little Hickory Creek and Woods Creek. The planted pine established in 2009 makes up about half of the acreage and is ready for a first thinning or could continue to grow a few more years. The native timber is a mixture of hardwoods and pine including chestnut oaks, cypress, sweetbay, and magnolias. Usable as a timber farm, hunting, recreation, cabin location, and investment. County road frontage with electricity along the road. Exactly ten miles to the Naskila Casino. Several Big Thicket National Preserve units in the area. Peaceful, rural location easily found and accessed. Portions of the property are in the floodplain. Areas with planted pine do not flood. Contact us about this unique East Texas property!