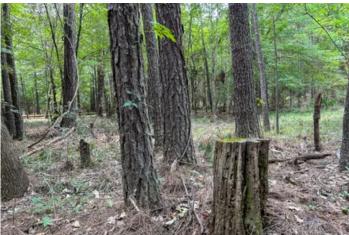

#### PROPERTY DESCRIPTION

### **Owner Financing Available!**

This heavily forested property has many appealing aspects typical of land in the Big Thicket area. In between sandy ridges consisting of well-stocked planted pine are hammocks with native timber, clear springs and creeks including Little Hickory Creek and Woods Creek. The planted pine established in 2009 makes up about half of the acreage and is ready for a first thinning or could continue to grow a few more years. The native timber is a mixture of hardwoods and pine including chestnut oaks, cypress, sweetbay, and magnolias. Usable as a timber farm, hunting, recreation, cabin location, and investment. County road frontage with electricity along the road. Exactly ten miles to the Naskila Casino. Several Big Thicket National Preserve units in the area. Peaceful, rural location easily found and accessed. Portions of the property are in the floodplain. Areas with planted pine do not flood. Contact us about this unique East Texas property!