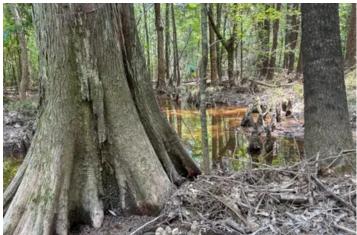

### **Little Hickory Creek**

### **Owner Financing Available!**

This heavily forested property has many appealing aspects typical of land in the Big Thicket area. In between sandy ridges consisting of well-stocked planted pine are hammocks with native timber, clear springs and creeks including Little Hickory Creek and Woods Creek. The planted pine established in 2009 makes up about half of the acreage and is ready for a first thinning or could continue to grow a few more years. The native timber is a mixture of hardwoods and pine including chestnut oaks, cypress, sweetbay, and magnolias. Usable as a timber farm, hunting, recreation, cabin location, and investment. County road frontage with electricity along the road. Exactly ten miles to the Naskila Casino. Several Big Thicket National Preserve units in the area. Peaceful, rural location easily found and accessed. Portions of the property are in the floodplain. Areas with planted pine do not flood. Contact us about this unique East Texas property!