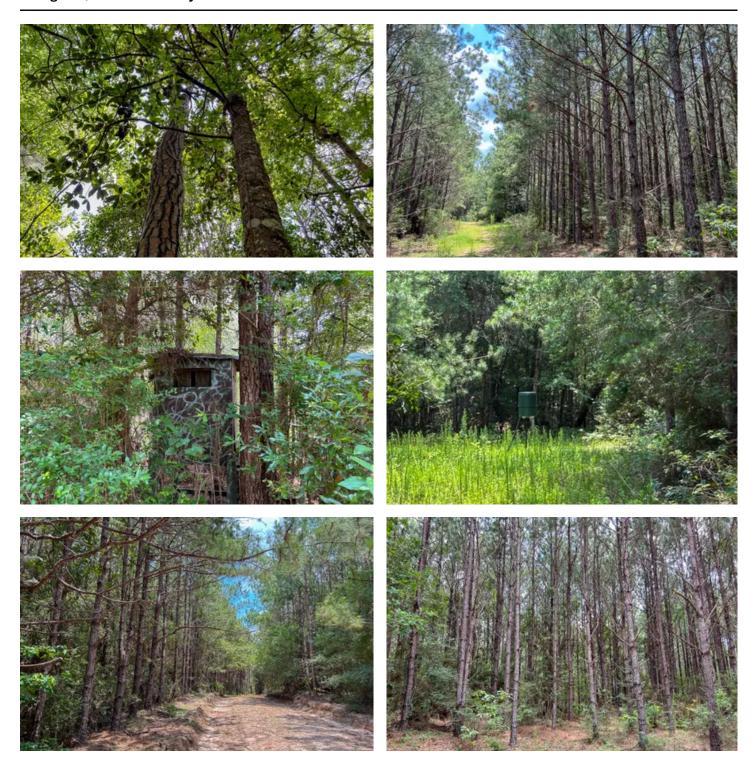

### **Owner Financing Available!**

This heavily forested property has many appealing aspects typical of land in the Big Thicket area. In between sandy ridges consisting of well-stocked planted pine are hammocks with native timber, clear springs and creeks including Little Hickory Creek and Woods Creek. The planted pine established in 2009 makes up about half of the acreage and is ready for a first thinning or could continue to grow a few more years. The native timber is a mixture of hardwoods and pine including chestnut oaks, cypress, sweetbay, and magnolias. Usable as a timber farm, hunting, recreation, cabin location, and investment. County road frontage with electricity along the road. Exactly ten miles to the Naskila Casino. Several Big Thicket National Preserve units in the area. Peaceful, rural location easily found and accessed. Portions of the property are in the floodplain. Areas with planted pine do not flood. Contact us about this unique East Texas property!