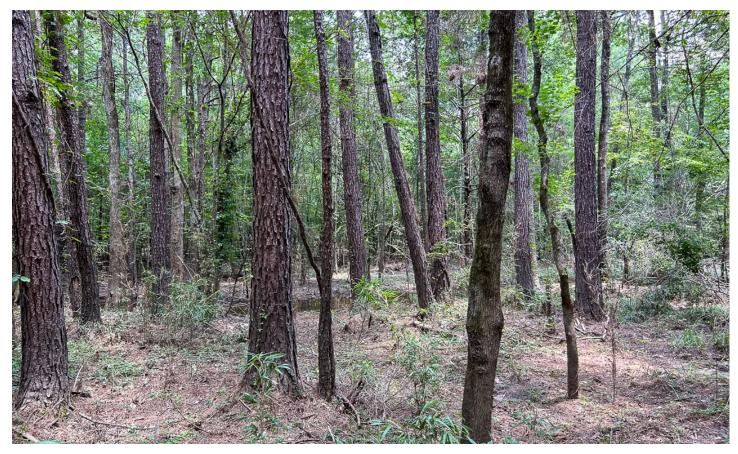

#### PROPERTY DESCRIPTION

### **Owner Financing Available!**

This heavily forested property has many appealing aspects typical of land in the Big Thicket area. In between sandy ridges consisting of well-stocked planted pine are hammocks with native timber, clear springs and creeks including Little Hickory Creek and Woods Creek. The planted pine established in 2009 makes up about half of the acreage and is ready for a first thinning or could continue to grow a few more years. The native timber is a mixture of hardwoods and pine including chestnut oaks, cypress, sweetbay, and magnolias. Usable as a timber farm, hunting, recreation, cabin location, and investment. County road frontage with electricity along the road. Exactly ten miles to the Naskila Casino. Several Big Thicket National Preserve units in the area. Peaceful, rural location easily found and accessed. Portions of the property are in the floodplain. Areas with planted pine do not flood. Contact us about this unique East Texas property!