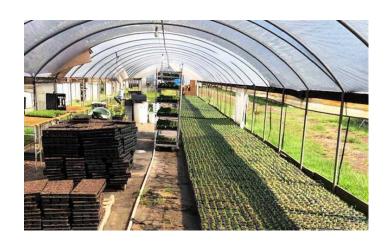

#### **PROPERTY DESCRIPTION**

Turn Key Plant Farm for sale. This plant farm located east of downtown Rusk Texas has been in business over 25 years. The property is currently operational and current workforce could be available to say on if new owner chooses. with almost 30 acres there is plenty of room for future expansion and growth. all green houses have electricity and water. Please call today to set up an appointment to view the property and business.