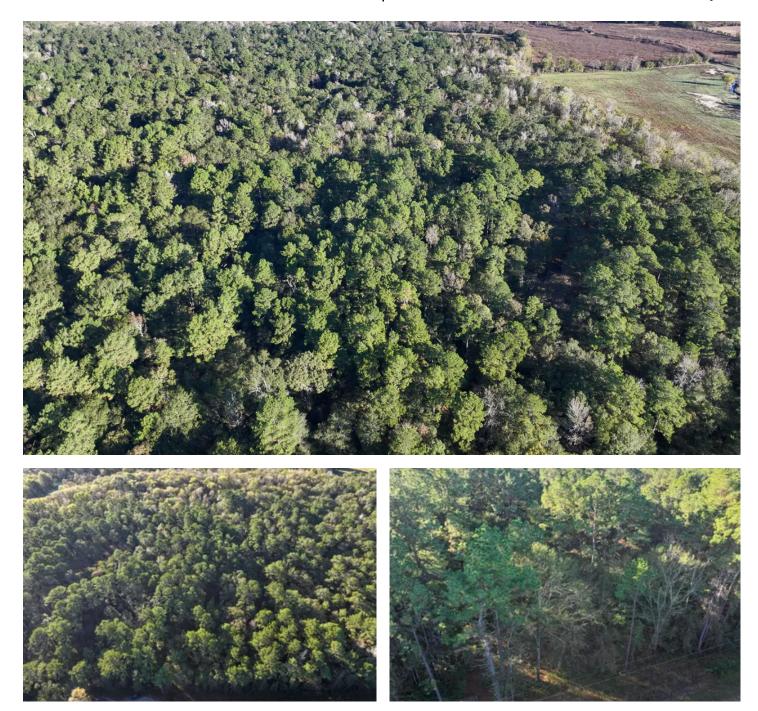

#### PROPERTY DESCRIPTION

Discover your private slice of East Texas paradise on Lessa Lane. Nestled amidst towering pine trees and mature hardwoods, this 10 acre property offers natural beauty and tranquility. A portion of Robinson Creek meanders through the property, creating a peaceful ambience and haven for wildlife.

Ready for your dream home or weekend getaway, this property comes with electricity and high speed fiber optic internet available, ensuring modern convenience while maintaining the serenity of rural living. Whether you envision a custom home, cabin retreat, or recreational haven, this property provides a versatile canvas for your vision.