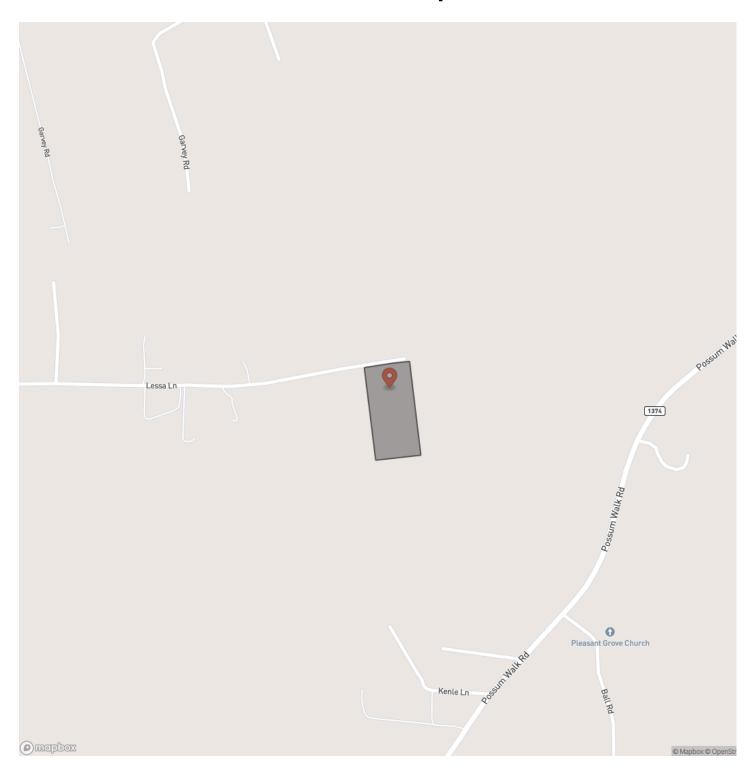

ssa Lane. Nestled amidst towering pine trees and mature hardwoods, this 10 acre property offers natural beauty and tranquility. A portion of Robinson Creek meanders through the property, creating a peaceful ambience and haven for wildlife.

Ready for your dream home or weekend getaway, this property comes with electricity and high speed fiber optic internet available, ensuring modern convenience while maintaining the serenity of rural living. Whether you envision a custom home, cabin retreat, or recreational haven, this property provides a versatile canvas for your vision.

Located just a short drive from Huntsville's amenities, yet far enough to escape the hustle and bustle, this property is your gateway to a life surrounded by nature. Schedule your tour today!







## **Locator Map**





## **Locator Map**





# **Satellite Map**





### 10 Acres | 156 Lessa Lane Huntsville, TX / Walker County

# LISTING REPRESENTATIVE For more information contact:



Representative

Miller Cox

Mobile

(817) 899-0372

Email

miller@homelandprop.com

**Address** 

1600 Normal Park Dr

City / State / Zip

Huntsville, TX 77340

| <u>NOTES</u> |  |  |
|--------------|--|--|
|              |  |  |
|              |  |  |
|              |  |  |
|              |  |  |
|              |  |  |
|              |  |  |
|              |  |  |
|              |  |  |
|              |  |  |
|              |  |  |
|              |  |  |
|              |  |  |
|              |  |  |
|              |  |  |
|              |  |  |
|              |  |  |
|              |  |  |



| <u>NOTES</u> |  |
|-----