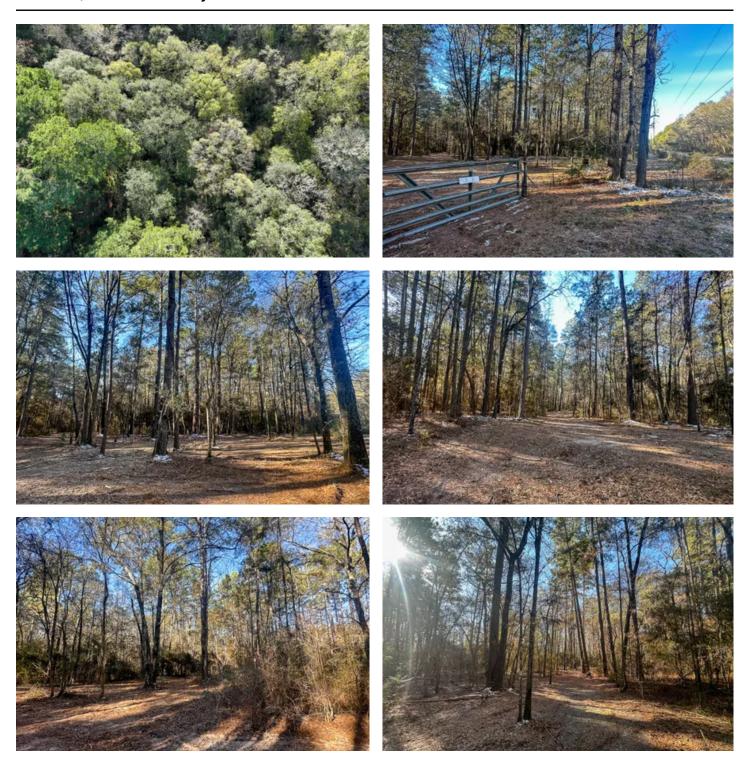

#### PROPERTY DESCRIPTION

Discover your private slice of East Texas paradise on Lessa Lane. Nestled amidst towering pine trees and mature hardwoods, this 10 acre property offers natural beauty and tranquility. A portion of Robinson Creek meanders through the property, creating a peaceful ambience and haven for wildlife.

Ready for your dream home or weekend getaway, this property comes with electricity and high speed fiber optic internet available, ensuring modern convenience while maintaining the serenity of rural living. Whether you envision a custom home, cabin retreat, or recreational haven, this property provides a versatile canvas for your vision.

Located just a short drive from Huntsville's amenities, yet far enough to escape the hustle and bustle, this property is your gateway to a life surrounded by nature. Schedule your tour today!