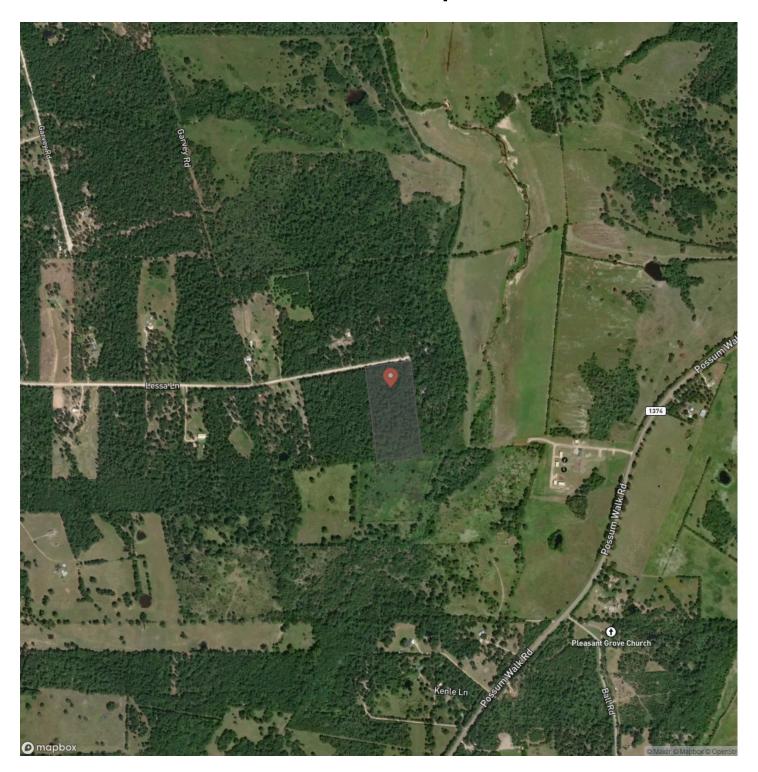

mature hardwoods, this 10 acre property offers natural beauty and tranquility. A portion of Robinson Creek meanders through the property, creating a peaceful ambience and haven for wildlife.

Ready for your dream home or weekend getaway, this property comes with electricity and high speed fiber optic internet available, ensuring modern convenience while maintaining the serenity of rural living. Whether you envision a custom home, cabin retreat, or recreational haven, this property provides a versatile canvas for your vision.

Located just a short drive from Huntsville's amenities, yet far enough to escape the hustle and bustle, this property is your gateway to a life surrounded by nature. Schedule your tour today!







## **Locator Map**





## **Locator Map**





# **Satellite Map**





### 10 Acres | 156 Lessa Lane Huntsville, TX / Walker County

# LISTING REPRESENTATIVE For more information contact:



Representative

Miller Cox

Mobile

(817) 899-0372

Email

miller@homelandprop.com

**Address** 

1600 Normal Park Dr

City / State / Zip

Huntsville, TX 77340

| <u>NOTES</u> |  |  |
|--------------|--|--|
|              |  |  |
|              |  |  |
|              |  |  |
|              |  |  |
|              |  |  |
|              |  |  |
|              |  |  |
|              |  |  |
|              |  |  |
|              |  |  |
|              |  |  |
|              |  |  |
|              |  |  |
|              |  |  |
|              |  |  |
|              |  |  |
|              |  |  |



| <u>NOTES</u> |  |
|--------------|--|
|              |  |
|