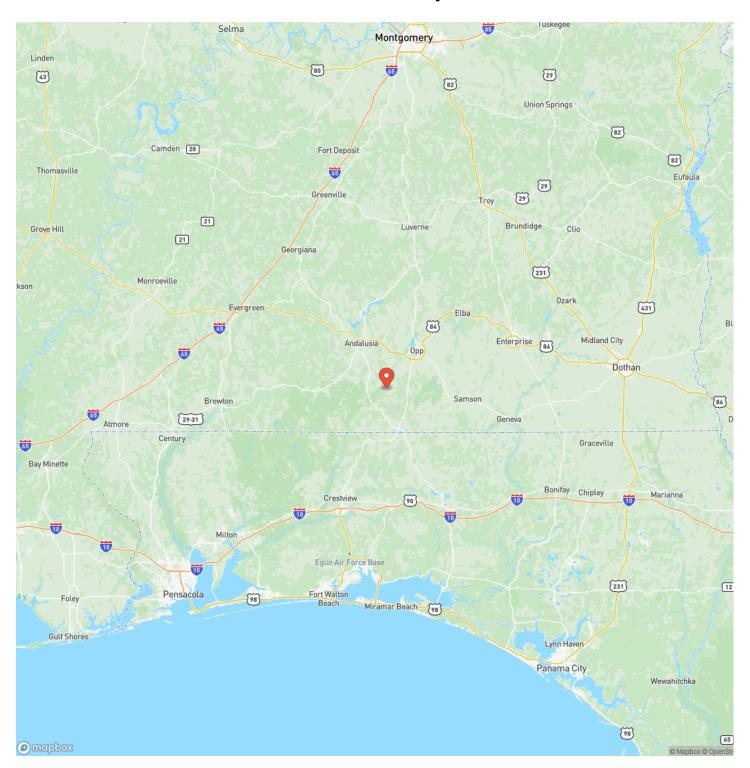

perty/315-acres-yellow-river-covington-alabama/78949/



## 315 +/- Acres Yellow River Florala, AL / Covington County

### **PROPERTY DESCRIPTION**

315 +/- Acres located on Yellow River approximately between Andalusia and Florala in Covington County, AL. The property is mostly made up of approximately 15 yr old pine planation with hardwood along the river and Clear Creek. This property would make an excellent choice for someone wanting to go off grid. The property is landlocked and accessed by private forest road that is approximately 3 miles from the county dirt road. A new owner will be responsible for working out access with the adjoining landowners. Contact Russ Walters (334-504-0851) or Rick Bourne (251-978-5455) to schedule a viewing.



### **Locator Map**





## **Locator Map**





## **Satellite Map**





# 315 +/- Acres Yellow River Florala, AL / Covington County

## LISTING REPRESENTATIVE For more information contact:



Representative

Russ Walters

Mobile

(334) 504-0851

Email

russ@farmandforestbrokers.com

**Address** 

City / State / Zip

Centreville, AL 35042

| NOTES |  |  |
|-------|--|--|
|       |  |  |
|       |  |  |
|       |  |  |
|       |  |  |
|       |  |  |
|       |  |  |
|       |  |  |
|       |  |  |
|       |  |  |
|       |  |  |
|       |  |  |
|       |  |  |
|       |  |  |
|       |  |  |
|       |  |  |
|       |  |  |
|       |  |  |
|       |  |  |
|       |  |  |
|       |  |  |
|       |  |  |
|       |  |  |
|       |  |  |



| <u>IOTES</u> |  |
|--------------|--|
|              |  |
|              |  |
|              |