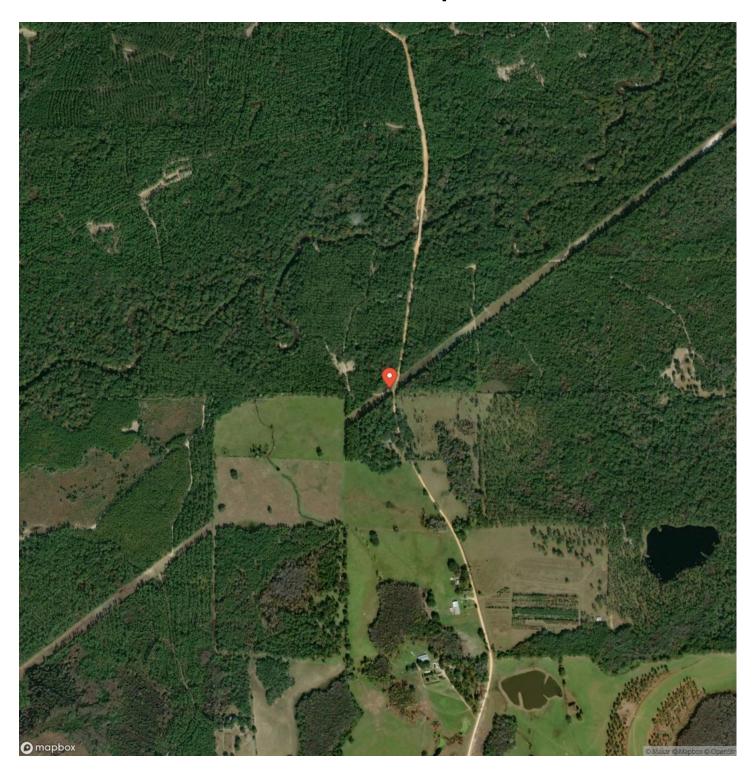

er-covington-alabama/78949/



## 315 +/- Acres Yellow River Florala, AL / Covington County

### **PROPERTY DESCRIPTION**

315 +/- Acres located on Yellow River approximately between Andalusia and Florala in Covington County, AL. The property is mostly made up of approximately 15 yr old pine planation with hardwood along the river and Clear Creek. This property would make an excellent choice for someone wanting to go off grid. The property is landlocked and accessed by private forest road that is approximately 3 miles from the county dirt road. A new owner will be responsible for working out access with the adjoining landowners. Contact Russ Walters (334-504-0851) or Rick Bourne (251-978-5455) to schedule a viewing.



### **Locator Map**





## **Locator Map**





## **Satellite Map**





# 315 +/- Acres Yellow River Florala, AL / Covington County

## LISTING REPRESENTATIVE For more information contact:



Representative

Russ Walters

Mobile

(334) 504-0851

Email

russ@farmandforestbrokers.com

**Address** 

City / State / Zip

Centreville, AL 35042

| NOTES |  |  |
|-------|--|--|
|       |  |  |
|       |  |  |
|       |  |  |
|       |  |  |
|       |  |  |
|       |  |  |
|       |  |  |
|       |  |  |
|       |  |  |
|       |  |  |
|       |  |  |
|       |  |  |
|       |  |  |
|       |  |  |
|       |  |  |
|       |  |  |
|       |  |  |
|       |  |  |
|       |  |  |
|       |  |  |
|       |  |  |
|       |  |  |
|       |  |  |



| <u>IOTES</u> |  |
|--------------|--|
|              |  |
|              |  |
|              |  |
|              |  |
|