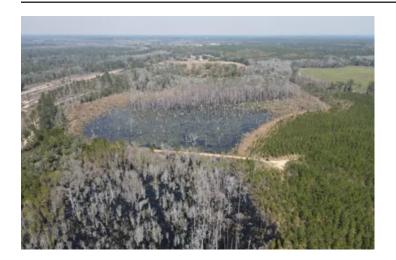

#### **PROPERTY DESCRIPTION**

103 +/- Acres located on Hwy 137 approximately 15 minutes south of Andalusia, AL in Covington County. This tract has paved road frontage along Hwy 137 with access to utilities at the road. There are multiple spots on this tract that would make for a good homesite, especially overlooking the pond. The pine plantation consists of 1 yr old and 4 yr old pines. There is a good internal road system giving good access to the property. The property adjoins the Conecuh National Forest, an 84,000+ acre forest giving a new owner even more access to enjoy outdoor activities and hutning opportunities. This property is conveniently located approximately 30 minutes from Crestview, FL, 1 hr 10 min from Destin, FL, and 1 hr 10 min from Pensacola, FL. Contact Russ Walters at 334-504-0851 to schedule a viewing.