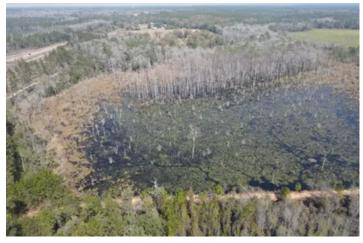

#### **PROPERTY DESCRIPTION**

103 +/- Acres located on Hwy 137 approximately 15 minutes south of Andalusia, AL in Covington County. This tract has paved road frontage along Hwy 137 with access to utilities at the road. There are multiple spots on this tract that would make for a good homesite, especially overlooking the pond. The pine plantation consists of 1 yr old and 4 yr old pines. There is a good internal road system giving good access to the property. The property adjoins the Conecuh National Forest, an 84,000+ acre forest giving a new owner even more access to enjoy outdoor activities and hutning opportunities. This property is conveniently located approximately 30 minutes from Crestview, FL, 1 hr 10 min from Destin, FL, and 1 hr 10 min from Pensacola, FL. Contact Russ Walters at 334-504-0851 to schedule a viewing.