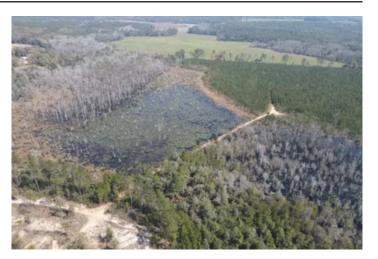

#### **PROPERTY DESCRIPTION**

103 +/- Acres located on Hwy 137 approximately 15 minutes south of Andalusia, AL in Covington County. This tract has paved road frontage along Hwy 137 with access to utilities at the road. There are multiple spots on this tract that would make for a good homesite, especially overlooking the pond. The pine plantation consists of 1 yr old and 4 yr old pines. There is a good internal road system giving good access to the property. The property adjoins the Conecuh National Forest, an 84,000+ acre forest giving a new owner even more access to enjoy outdoor activities and hutning opportunities. This property is conveniently located approximately 30 minutes from Crestview, FL, 1 hr 10 min from Destin, FL, and 1 hr 10 min from Pensacola, FL. Contact Russ Walters at 334-504-0851 to schedule a viewing.