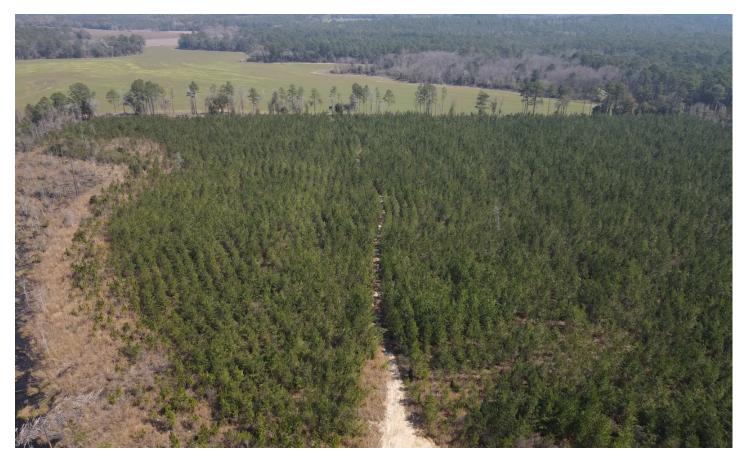

#### **PROPERTY DESCRIPTION**

103 +/- Acres located on Hwy 137 approximately 15 minutes south of Andalusia, AL in Covington County. This tract has paved road frontage along Hwy 137 with access to utilities at the road. There are multiple spots on this tract that would make for a good homesite, especially overlooking the pond. The pine plantation consists of 1 yr old and 4 yr old pines. There is a good internal road system giving good access to the property. The property adjoins the Conecuh National Forest, an 84,000+ acre forest giving a new owner even more access to enjoy outdoor activities and hutning opportunities. This property is conveniently located approximately 30 minutes from Crestview, FL, 1 hr 10 min from Destin, FL, and 1 hr 10 min from Pensacola, FL. Contact Russ Walters at 334-504-0851 to schedule a viewing.