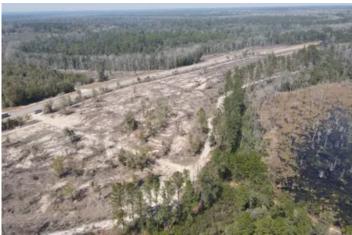

#### **PROPERTY DESCRIPTION**

103 +/- Acres located on Hwy 137 approximately 15 minutes south of Andalusia, AL in Covington County. This tract has paved road frontage along Hwy 137 with access to utilities at the road. There are multiple spots on this tract that would make for a good homesite, especially overlooking the pond. The pine plantation consists of 1 yr old and 4 yr old pines. There is a good internal road system giving good access to the property. The property adjoins the Conecuh National Forest, an 84,000+ acre forest giving a new owner even more access to enjoy outdoor activities and hutning opportunities. This property is conveniently located approximately 30 minutes from Crestview, FL, 1 hr 10 min from Destin, FL, and 1 hr 10 min from Pensacola, FL. Contact Russ Walters at 334-504-0851 to schedule a viewing.