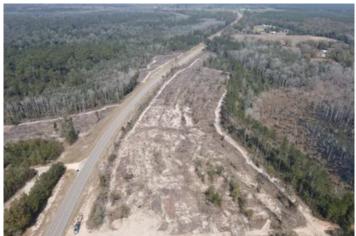

#### **PROPERTY DESCRIPTION**

103 +/- Acres located on Hwy 137 approximately 15 minutes south of Andalusia, AL in Covington County. This tract has paved road frontage along Hwy 137 with access to utilities at the road. There are multiple spots on this tract that would make for a good homesite, especially overlooking the pond. The pine plantation consists of 1 yr old and 4 yr old pines. There is a good internal road system giving good access to the property. The property adjoins the Conecuh National Forest, an 84,000+ acre forest giving a new owner even more access to enjoy outdoor activities and hutning opportunities. This property is conveniently located approximately 30 minutes from Crestview, FL, 1 hr 10 min from Destin, FL, and 1 hr 10 min from Pensacola, FL. Contact Russ Walters at 334-504-0851 to schedule a viewing.