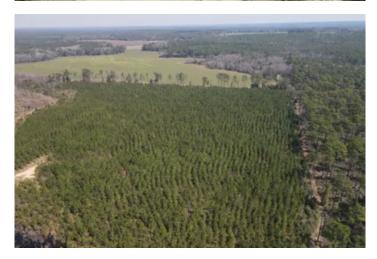

#### **PROPERTY DESCRIPTION**

103 +/- Acres located on Hwy 137 approximately 15 minutes south of Andalusia, AL in Covington County. This tract has paved road frontage along Hwy 137 with access to utilities at the road. There are multiple spots on this tract that would make for a good homesite, especially overlooking the pond. The pine plantation consists of 1 yr old and 4 yr old pines. There is a good internal road system giving good access to the property. The property adjoins the Conecuh National Forest, an 84,000+ acre forest giving a new owner even more access to enjoy outdoor activities and hutning opportunities. This property is conveniently located approximately 30 minutes from Crestview, FL, 1 hr 10 min from Destin, FL, and 1 hr 10 min from Pensacola, FL. Contact Russ Walters at 334-504-0851 to schedule a viewing.