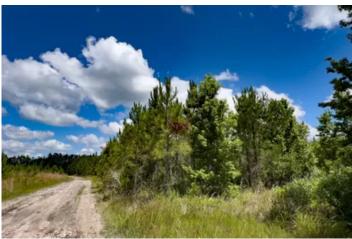

Farm Lot 6 is 49.12 acres MOL with a diverse mixture of young and old planted pine, and beautiful mature hardwoods, including some ancient Old Florida live oaks. Direct access onto a county-maintained road with power makes home-site placement a breeze. The property backs up to Brushy Hammock, a natural buffer and wildlife paradise providing seclusion and natural beauty. Enjoy watching deer, turkey and more from the comfort of your back porch. A small open-water pond adds even more appeal as a fishing hole and watering source for wildlife.