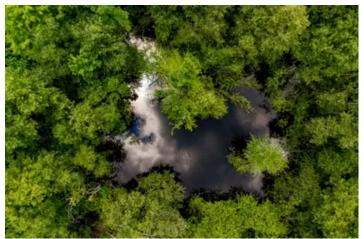

Farm Lot 6 is 49.12 acres MOL with a diverse mixture of young and old planted pine, and beautiful mature hardwoods, including some ancient Old Florida live oaks. Direct access onto a county-maintained road with power makes home-site placement a breeze. The property backs up to Brushy Hammock, a natural buffer and wildlife paradise providing seclusion and natural beauty. Enjoy watching deer, turkey and more from the comfort of your back porch. A small open-water pond adds even more appeal as a fishing hole and watering source for wildlife.