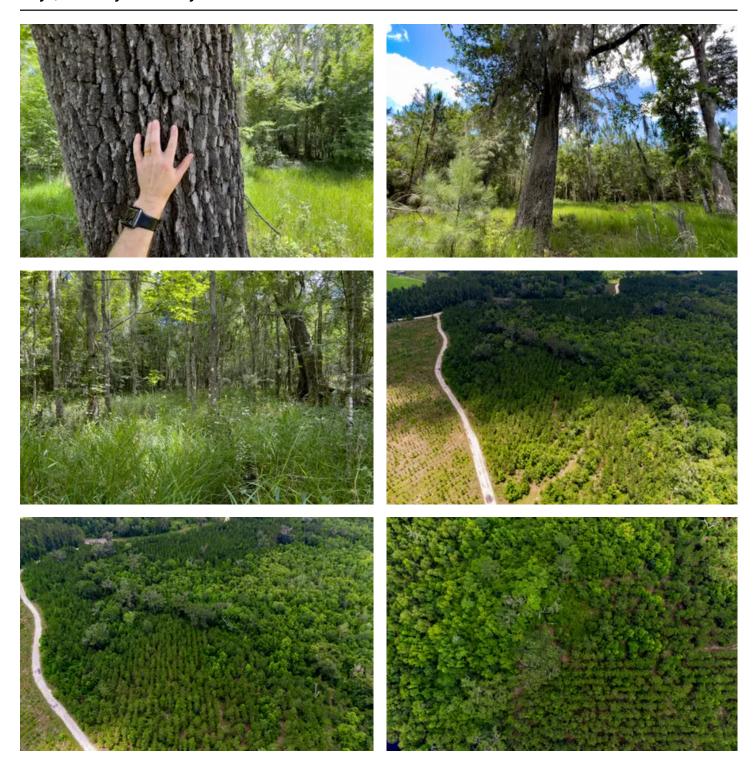

Farm Lot 6 is 49.12 acres MOL with a diverse mixture of young and old planted pine, and beautiful mature hardwoods, including some ancient Old Florida live oaks. Direct access onto a county-maintained road with power makes home-site placement a breeze. The property backs up to Brushy Hammock, a natural buffer and wildlife paradise providing seclusion and natural beauty. Enjoy watching deer, turkey and more from the comfort of your back porch. A small open-water pond adds even more appeal as a fishing hole and watering source for wildlife.

Brushy Hammock Farms is located in Lafayette County, FL, centrally located with easy access to the best Florida has to offer. Whether you're looking to make day trips to the Gulf of Mexico for world-class fishing and seafood, or want access to a rural lifestyle within a half-day's drive to major Florida cities like Tampa, Orlando, Gainesville, Jacksonville and Tallahassee, you can't go wrong with these properties. Give us a call today to discuss available lots and to schedule your tour!