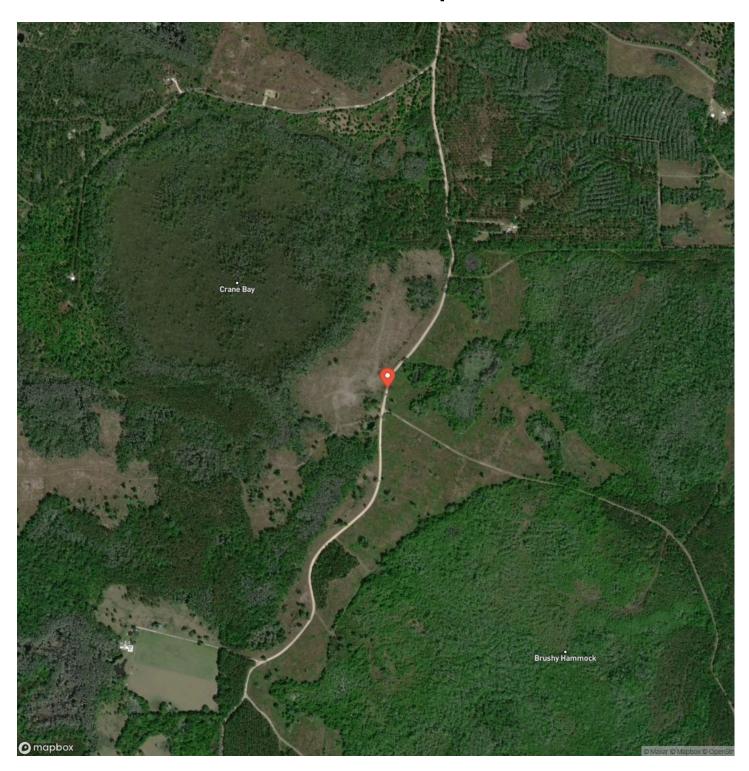

wildlife paradise providing seclusion and natural beauty. Enjoy watching deer, turkey and more from the comfort of your back porch. A small open-water pond adds even more appeal as a fishing hole and watering source for wildlife.

Brushy Hammock Farms is located in Lafayette County, FL, centrally located with easy access to the best Florida has to offer. Whether you're looking to make day trips to the Gulf of Mexico for world-class fishing and seafood, or want access to a rural lifestyle within a half-day's drive to major Florida cities like Tampa, Orlando, Gainesville, Jacksonville and Tallahassee, you can't go wrong with these properties. Give us a call today to discuss available lots and to schedule your tour!







## **Locator Map**





## **Locator Map**





# **Satellite Map**





## Brushy Hammock Farm Lot 6 Mayo, FL / Lafayette County

# LISTING REPRESENTATIVE For more information contact:



Representative

Gary Silvernell

Mobile

(334) 355-2124

**Email** 

Gary@farmandforestbrokers.com

**Address** 

City / State / Zip

Centreville, AL 35042

| <u>NOTES</u> |  |  |
|--------------|--|--|
|              |  |  |
|              |  |  |
|              |  |  |
|              |  |  |
|              |  |  |
|              |  |  |
|              |  |  |
|              |  |  |
|              |  |  |
|              |  |  |
|              |  |  |
|              |  |  |
|              |  |  |
|              |  |  |
|              |  |  |
|              |  |  |



| <u>NOTES</u> |  |  |
|--------------|--|--|
|              |  |  |
|              |  |  |
|