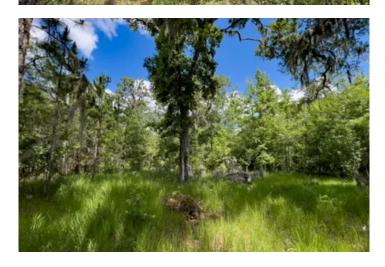

Farm Lot 6 is 49.12 acres MOL with a diverse mixture of young and old planted pine, and beautiful mature hardwoods, including some ancient Old Florida live oaks. Direct access onto a county-maintained road with power makes home-site placement a breeze. The property backs up to Brushy Hammock, a natural buffer and wildlife paradise providing seclusion and natural beauty. Enjoy watching deer, turkey and more from the comfort of your back porch. A small open-water pond adds even more appeal as a fishing hole and watering source for wildlife.