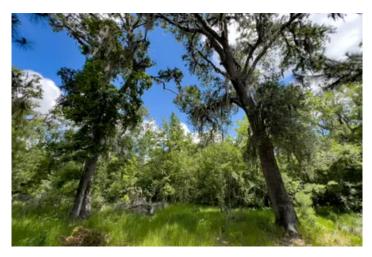

Farm Lot 6 is 49.12 acres MOL with a diverse mixture of young and old planted pine, and beautiful mature hardwoods, including some ancient Old Florida live oaks. Direct access onto a county-maintained road with power makes home-site placement a breeze. The property backs up to Brushy Hammock, a natural buffer and wildlife paradise providing seclusion and natural beauty. Enjoy watching deer, turkey and more from the comfort of your back porch. A small open-water pond adds even more appeal as a fishing hole and watering source for wildlife.