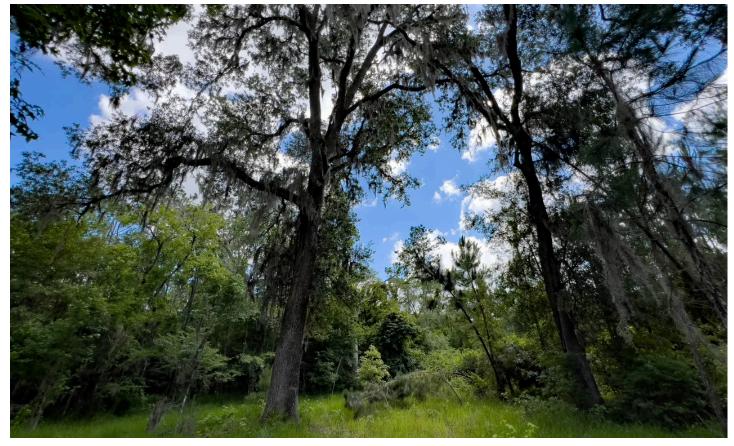

Farm Lot 6 is 49.12 acres MOL with a diverse mixture of young and old planted pine, and beautiful mature hardwoods, including some ancient Old Florida live oaks. Direct access onto a county-maintained road with power makes home-site placement a breeze. The property backs up to Brushy Hammock, a natural buffer and wildlife paradise providing seclusion and natural beauty. Enjoy watching deer, turkey and more from the comfort of your back porch. A small open-water pond adds even more appeal as a fishing hole and watering source for wildlife.