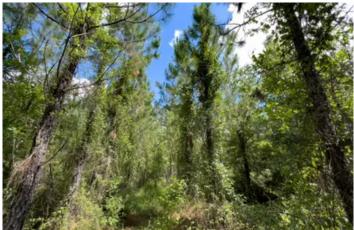

Farm Lot 6 is 49.12 acres MOL with a diverse mixture of young and old planted pine, and beautiful mature hardwoods, including some ancient Old Florida live oaks. Direct access onto a county-maintained road with power makes home-site placement a breeze. The property backs up to Brushy Hammock, a natural buffer and wildlife paradise providing seclusion and natural beauty. Enjoy watching deer, turkey and more from the comfort of your back porch. A small open-water pond adds even more appeal as a fishing hole and watering source for wildlife.