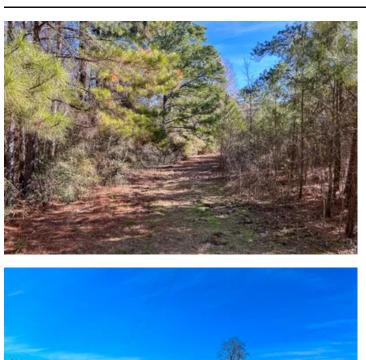

#### **PROPERTY DESCRIPTION**

Town and Country. Located just a couple miles outside of the loop in Lufkin, this unique property has the benefits of being close to all the conveniences available in the greater Lufkin area while offering the potential and opportunities of country living. Perfect for an easy to get to country farm or make it your homestead. Enter the property on a picturesque driveway with open pasture on both sides leading up to the old homeplace built circa 1920. House has all utilities available and is ready to be renovated and updated. Approximately forty acres is wooded with young native timber as well as a pond. Deer and hog sign is evident. Central School District with access to Stubblefield Road and Holmes Road.