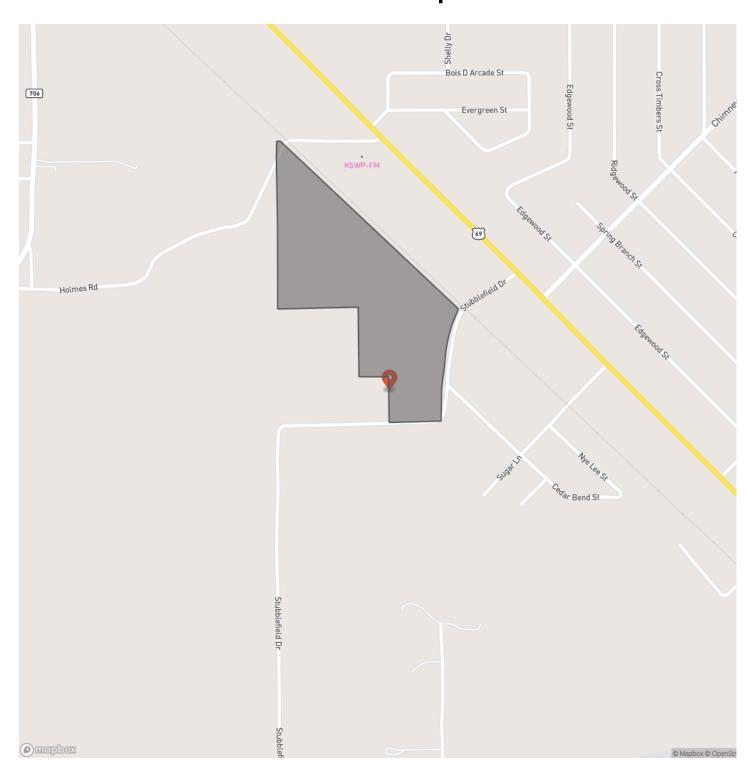

ocated just a couple miles outside of the loop in Lufkin, this unique property has the benefits of being close to all the conveniences available in the greater Lufkin area while offering the potential and opportunities of country living. Perfect for an easy to get to country farm or make it your homestead. Enter the property on a picturesque driveway with open pasture on both sides leading up to the old homeplace built circa 1920. House has all utilities available and is ready to be renovated and updated. Approximately forty acres is wooded with young native timber as well as a pond. Deer and hog sign is evident. Central School District with access to Stubblefield Road and Holmes Road.



### 55 Acres | 1469 Stubblefield Road Lufkin, TX / Angelina County















## **Locator Map**





### **Locator Map**





## **Satellite Map**





### 55 Acres | 1469 Stubblefield Road Lufkin, TX / Angelina County

# LISTING REPRESENTATIVE For more information contact:



Representative

Scott Ratcliff

Mobile

(936) 675-3793

Email

scott@homelandprop.com

**Address** 

1600 Normal Park Dr

City / State / Zip

Huntsville, TX 77340

| NOTES |  |  |
|-------|--|--|
|       |  |  |
|       |  |  |
|       |  |  |
|       |  |  |
|       |  |  |
|       |  |  |
|       |  |  |
|       |  |  |
|       |  |  |
|       |  |  |
|       |  |  |
|       |  |  |
|       |  |  |
|       |  |  |



| <u>NOTES</u> |  |
|--------------|--|
|              |  |
|              |  |
|              |  |
|              |  |
|              |  |
|              |  |
|              |  |
|              |