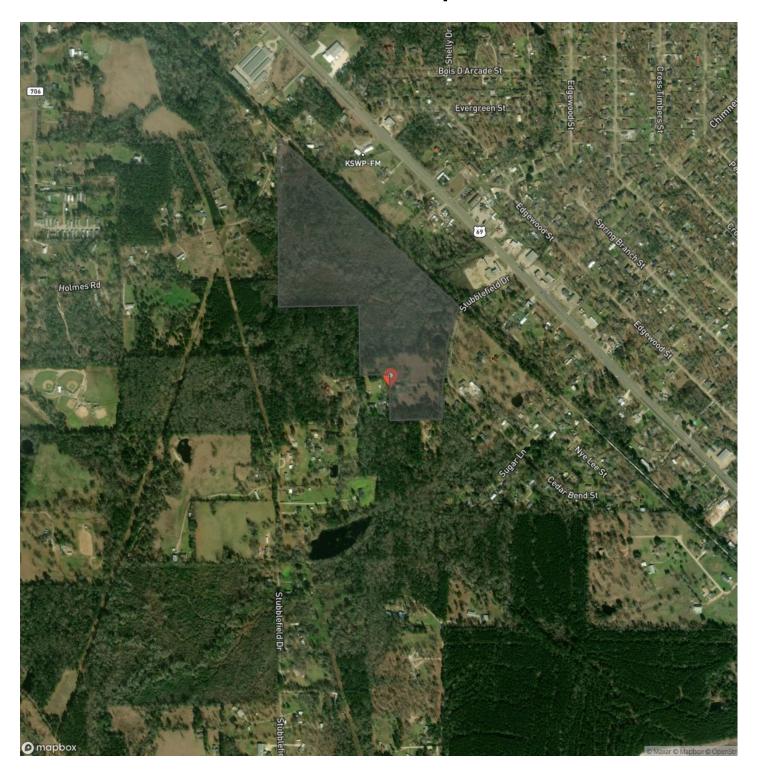

ufkin, this unique property has the benefits of being close to all the conveniences available in the greater Lufkin area while offering the potential and opportunities of country living. Perfect for an easy to get to country farm or make it your homestead. Enter the property on a picturesque driveway with open pasture on both sides leading up to the old homeplace built circa 1920. House has all utilities available and is ready to be renovated and updated. Approximately forty acres is wooded with young native timber as well as a pond. Deer and hog sign is evident. Central School District with access to Stubblefield Road and Holmes Road.



### 55 Acres | 1469 Stubblefield Road Lufkin, TX / Angelina County















## **Locator Map**





### **Locator Map**





## **Satellite Map**





### 55 Acres | 1469 Stubblefield Road Lufkin, TX / Angelina County

# LISTING REPRESENTATIVE For more information contact:



Representative

Scott Ratcliff

Mobile

(936) 675-3793

Email

scott@homelandprop.com

**Address** 

1600 Normal Park Dr

City / State / Zip

Huntsville, TX 77340

| NOTES |  |  |
|-------|--|--|
|       |  |  |
|       |  |  |
|       |  |  |
|       |  |  |
|       |  |  |
|       |  |  |
|       |  |  |
|       |  |  |
|       |  |  |
|       |  |  |
|       |  |  |
|       |  |  |
|       |  |  |
|       |  |  |



| <u>NOTES</u> |  |
|--------------|--|
|              |  |
|              |  |
|              |  |
|              |  |
|              |  |
|              |  |
|              |  |
|              |  |
|              |  |
|              |  |
|