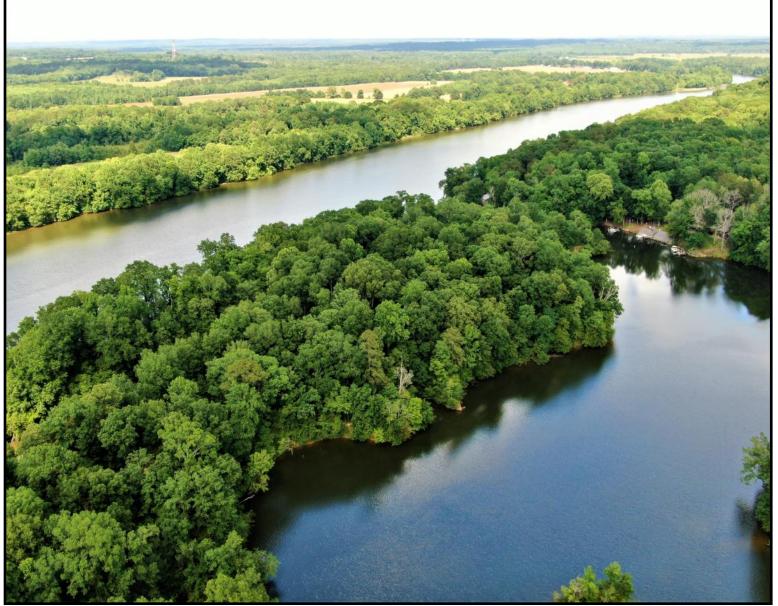

(Above) aerial view looking west down the river. (Below) Beautiful treed lot with a lot of White Oaks.