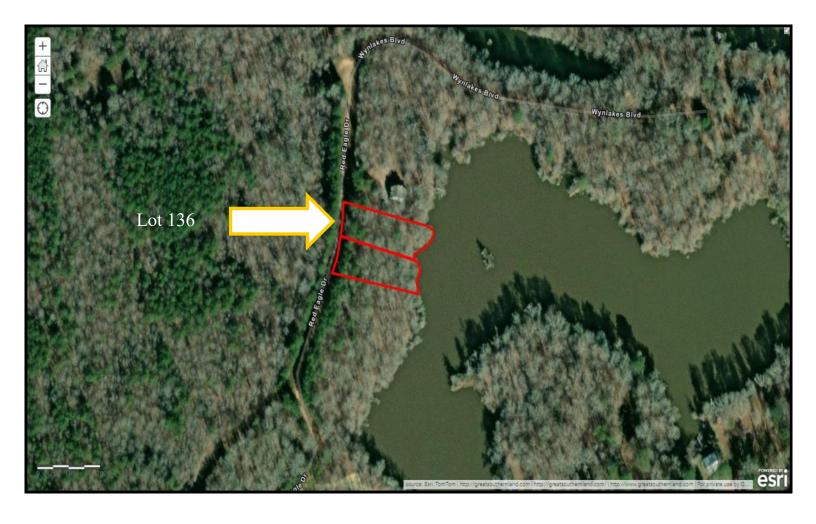

## #45-030 RED EAGLE RIVER LOT 136 Beautiful .61 acre Lot - Located in a quiet inlet on the Alabama River. Offered at \$34,900.00

Eric Leisy, ALC,GRI Land Broker Eric@GreatSouthernLand.Com 334-657-6707

## RED EAGLE RIVER LOT

- Beautiful .61 acre lot on the Alabama River dominated by mature hardwoods. We are also offering the adjoining Lot 135 for sale. We have discounted the purchase price, if you buy both lots, to \$66,900. Asking price for the individual lots is \$34,900 each.
- Water and Power are available.
- Great location on the Alabama River in a protected inlet.
- Perfect lot to build a full time residence or a weekend get away.