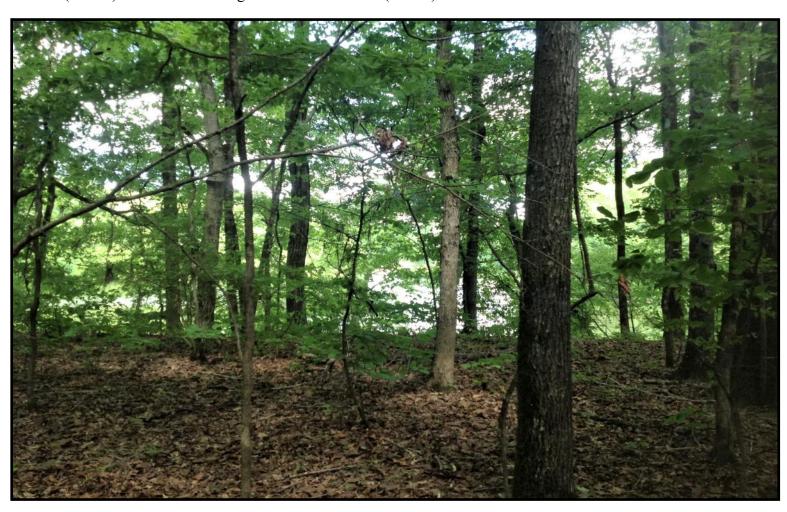

(Above) aerial view looking west down the river. (Below) Beautiful treed lot with a lot of White Oaks.