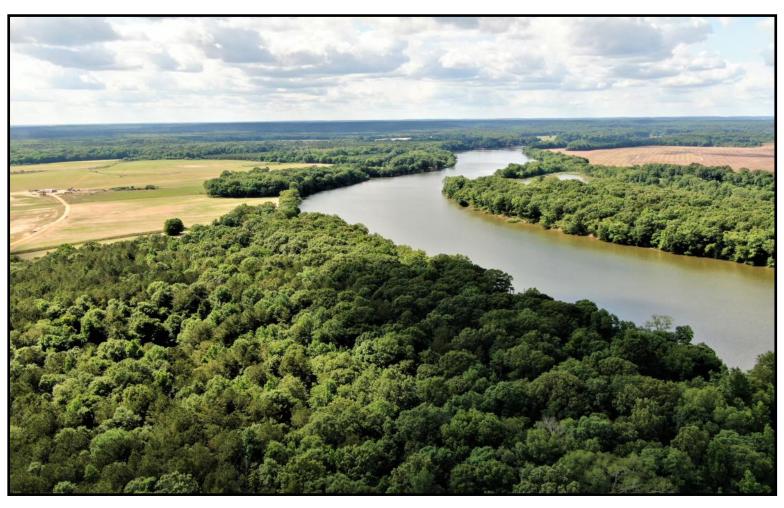

(Above) aerial view looking west down the river. (Below) Beautiful treed lot with a lot of White Oaks.