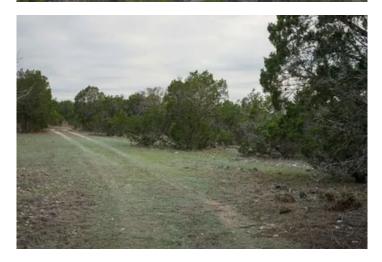

Utilities: Electricity is available nearby.

Water: No well is currently on the property.

Acces: Primrose Lane, a private gravel road, provides access to the property, offering a secluded feel while remaining easily accessible. Note that this road may not be suitable for low-clearance vehicles. The road on the property has a partial easement road with verbal agreement from a neighbor; another road could be made if need be.