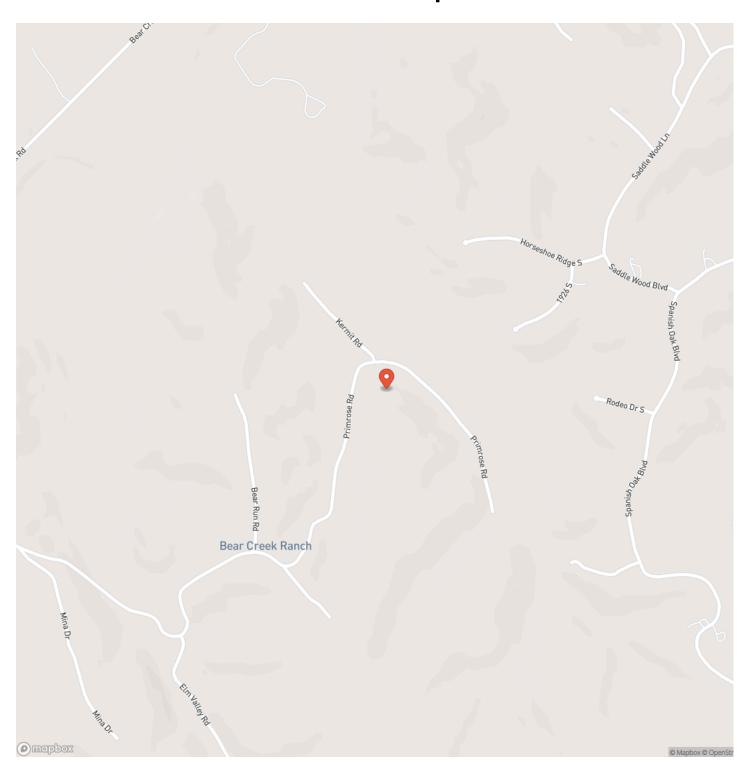

### **Locator Map**

Utilities: Electricity is available nearby.

Water: No well is currently on the property.

Acces: Primrose Lane, a private gravel road, provides access to the property, offering a secluded feel while remaining easily accessible. Note that this road may not be suitable for low-clearance vehicles. The road on the property has a partial easement road with verbal agreement from a neighbor; another road could be made if need be.