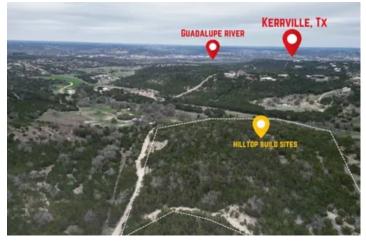

Flying Scotsman Ranch - minutes from Kerrville 000 Kerrville, TX 78028

**\$405,510** 19.310± Acres Kerr County









### **SUMMARY**

**Address** 

000

City, State Zip

Kerrville, TX 78028

County

**Kerr County** 

Type

Hunting Land, Ranches, Recreational Land

Latitude / Longitude

30.045515000000002 / -99.208005000000000

Acreage

19.310

Price

\$405,510

### **Property Website**

https://ranchrealestate.com/property/flying-scotsman-ranch-minutes-from-kerrville-kerr-texas/60645/









#### **PROPERTY DESCRIPTION**

Escape to the enchanting beauty of Flying Dutchman Ranch, an idyllic island in the sky boasting breathtaking views of Kerrville Valley below. Nestled in privacy, this property offers a serene retreat from the city, yet remains conveniently close to urban amenities like Kerrville and the beautiful Guadalupe River.

Encompassing 19.31 acres (subject to survey), this land is ideal