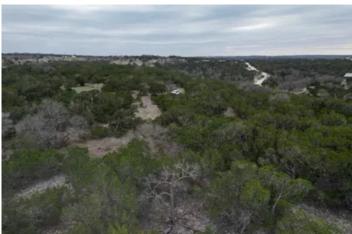

Encompassing 19.31 acres (subject to survey), this land is ideal for those seeking to build full-time residence, a part-time getaway, or a savvy investment in natural beauty.

Land + Habitat: Embodying the quintessential Kerr County landscape, the property features sweeping hilltop panoramas, sprawling hardwoods, and a thriving wildlife population, including a healthy whitetail deer presence. The property's elevation provides stunning views that cascade into the valley below.

Utilities: Electricity is available nearby.

Water: No well is currently on the property.

Acces: Primrose Lane, a private gravel road, provides access to the property, offering a secluded feel while remaining easily accessible. Note that this road may not be suitable for low-clearance vehicles. The road on the property has a partial easement road with verbal agreement from a neighbor; another road could be made if need be.