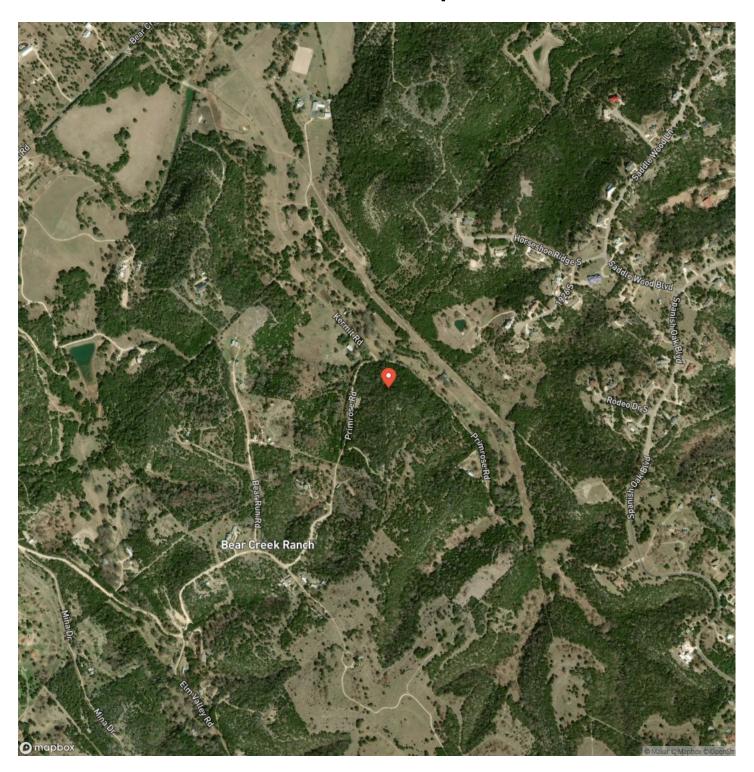

# **Satellite Map**

Encompassing 19.31 acres (subject to survey), this land is ideal for those seeking to build full-time residence, a part-time getaway, or a savvy investment in natural beauty.

Land + Habitat: Embodying the quintessential Kerr County landscape, the property features sweeping hilltop panoramas, sprawling hardwoods, and a thriving wildlife population, including a healthy whitetail deer presence. The property's elevation provides stunning views that cascade into the valley below.