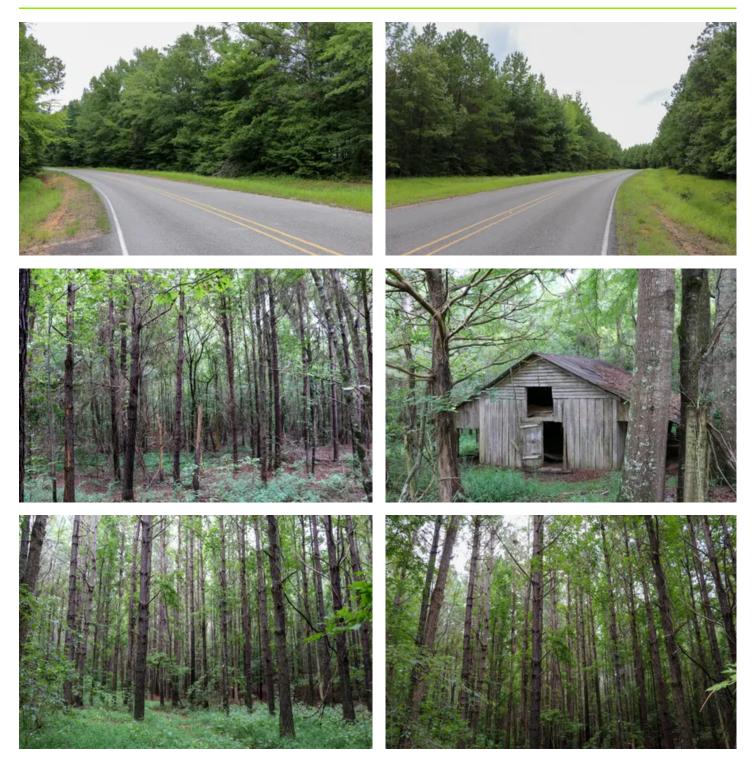

#### PROPERTY DESCRIPTION

This 200+/—acre timber and hunting property is conveniently located 8 miles south of HWY 82 in Choctaw County. Mississippi. It is accessed by the paved Watson Bankston Road, which has over a half-mile of frontage within the property's borders. The highlight of this tract of land is undoubtedly the hardwood and cypress bottom located along Boyd and McCurtain Creek. A meandering trail through a planted pine plantation leads back to the creek bottom with towering swamp chestnut and white oaks with huge cypress trees mixed throughout a 2-3 acre Tupelo Gum slough. In 2006, 110+/- acres of timber was harvested off the property. In 2007, it was replanted, along with 5+/- acres of small row crop fields. The balance of 90+/- acres of timber is believed to be 60+ years of age and consists of pine and hardwood timber. Many animals call this tract home, including whitetail deer, wild turkeys, and numerous small game animals. If you're interested in building a home or cabin, the 28+/- acres on the west side of Watson Bankston Road would be an ideal location to build, as it would not disturt the majority of the property on the east side of the road. This tract will make a perfect hunting tract with great income producing potential with the current and future merchantable timber. If you are interested in looking at this property, please call Tyler Alldread to schedule an appointment today!