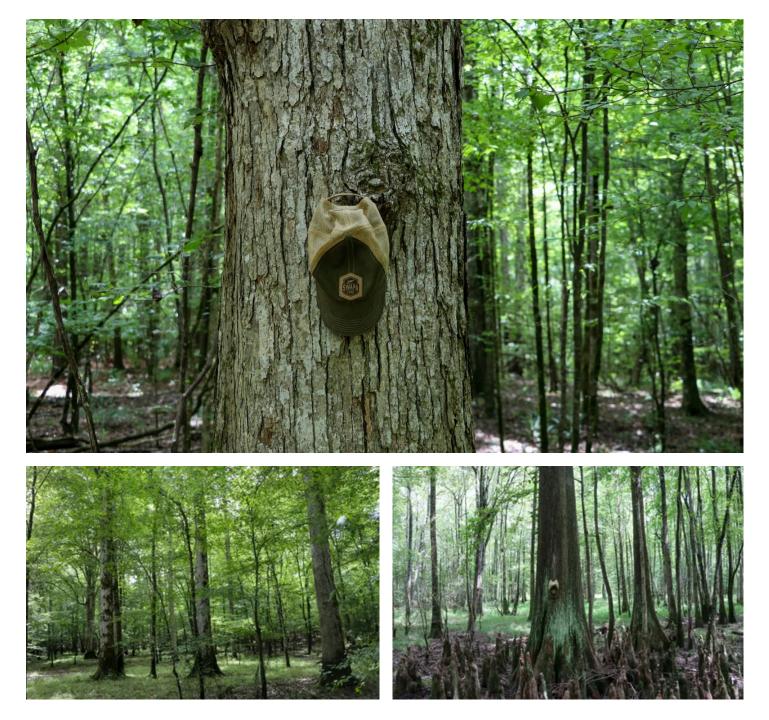

#### PROPERTY DESCRIPTION

This 200+/—acre timber and hunting property is conveniently located 8 miles south of HWY 82 in Choctaw County. Mississippi. It is accessed by the paved Watson Bankston Road, which has over a half-mile of frontage within the property's borders. The highlight of this tract of land is undoubtedly the hardwood and cypress bottom located along Boyd and McCurtain Creek. A meandering trail through a planted pine plantation leads back to the creek bottom with towering swamp chestnut and white oaks with huge cypress trees mixed throughout a 2-3 acre Tupelo Gum slough. In 2006, 110+/- acres of timber was harvested off the property. In 2007, it was replanted, along with 5+/- acres of small row crop fields. The balance of 90+/- acres of timber is believed to be 60+ years of age and consists of pine and hardwood timber. Many animals call this tract home, including whitetail deer, wild turkeys, and numerous small game animals. If you're interested in building a home or cabin, the 28+/- acres on the west side of Watson Bankston Road would be an ideal location to build, as it would not disturt the majority of the property on the east side of the road. This tract will make a perfect hunting tract with great income producing potential with the current and future merchantable timber. If you are interested in looking at this property, please call Tyler Alldread to schedule an appointment today!