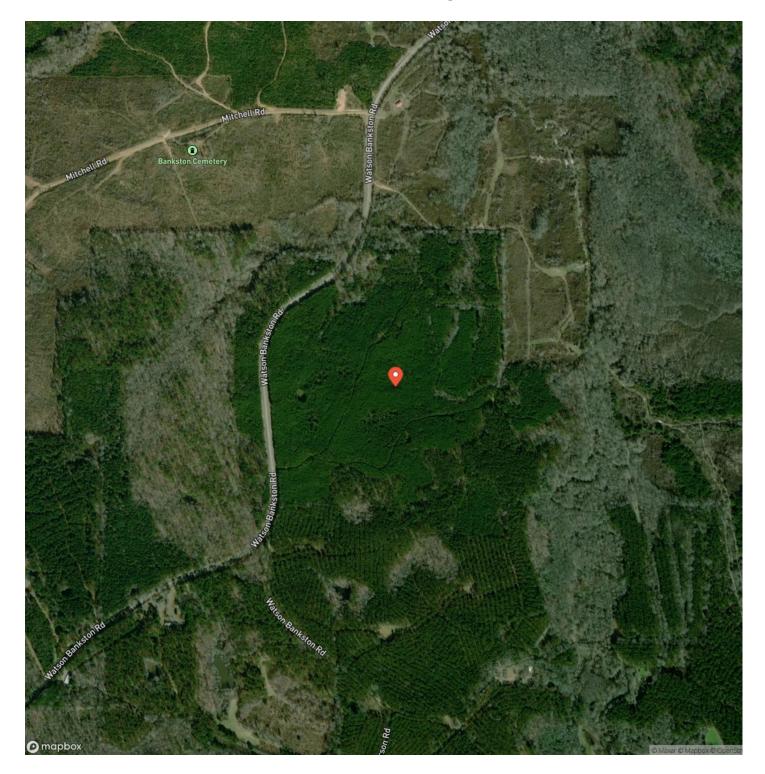

elieved to be 60+ years of age and consists of pine and hardwood timber. Many animals call this tract home, including whitetail deer, wild turkeys, and numerous small game animals. If you're interested in building a home or cabin, the 28+/- acres on the west side of Watson Bankston Road would be an ideal location to build, as it would not disturt the majority of the property on the east side of the road. This tract will make a perfect hunting tract with great income producing potential with the current and future merchantable timber. If you are interested in looking at this property, please call Tyler Alldread to schedule an appointment today!







## MORE INFO ONLINE:

## **Locator Map**





## **MORE INFO ONLINE:**

## **Locator Map**





#### **MORE INFO ONLINE:**

# Satellite Map





## **MORE INFO ONLINE:**

#### LISTING REPRESENTATIVE For more information contact:



## Representative

Tyler Alldread

**Mobile** (662) 230-7322

**Email** Tyler.Alldread@swapaland.com

Address

**City / State / Zip** Winona, MS 38967

### <u>NOTES</u>



#### **MORE INFO ONLINE:**

| <br> |      |  |
|------|------|--|
|      |      |  |
|      |      |  |
|      |      |  |
|      |      |  |
|      |      |  |
|      |      |  |
|      |      |  |
|      |      |  |
|      |      |  |
|      |      |  |
|      |      |  |
|      |      |  |
|      |      |  |
|      |      |  |
|      |      |  |
|      |      |  |
|      |      |  |
|      |      |  |
|      |      |  |
|      |      |  |
|      |      |  |
|      |      |  |
|      |      |  |
|      |      |  |
|      |      |