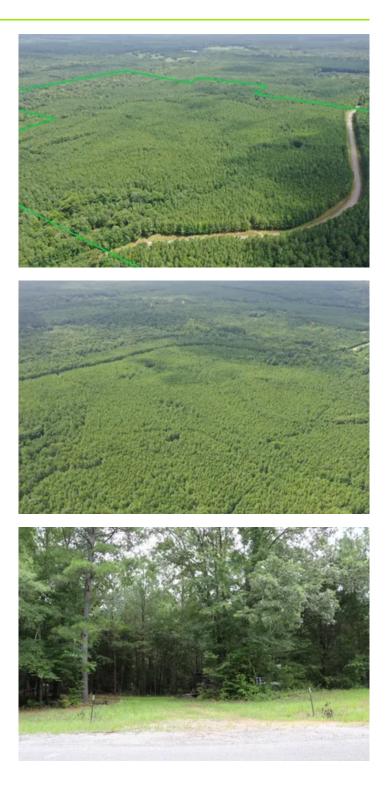

McCurtain Creek 200 Watson Bankston Road Stewart, MS 39767 **\$410,000** 200± Acres Choctaw County





**MORE INFO ONLINE:** 

#### **SUMMARY**

**Address** Watson Bankston Road

**City, State Zip** Stewart, MS 39767

**County** Choctaw County

**Type** Hunting Land

**Latitude / Longitude** 33.390403 / -89.3616

**Taxes (Annually)** 450

**Acreage** 200

**Price** \$410,000

#### **Property Website**

https://swapaland.com/property/mccurtain-creek-200-choctawmississippi/59962/





#### **MORE INFO ONLINE:**

#### PROPERTY DESCRIPTION

This 200+/—acre timber and hunting property is conveniently located 8 miles south of HWY 82 in Choctaw County. Mississippi. It is accessed by the paved Watson Bankston Road, which has over a half-mile of frontage within the property's borders. The highlight of this tract of land is undoubtedly the hardwood and cypress bottom located along Boyd and McCurtain Creek. A meandering trail through a planted pine plantation leads back to the creek bottom with towering swamp chestnut and white oaks with huge cypress trees mixed throughout a 2-3 acre Tupelo Gum slough. In 2006, 110+/- acres of timber was harvested off the property. In 2007, it was replanted, along with 5+/- acres of small row crop fields. The balance of 90+/- acres of timber