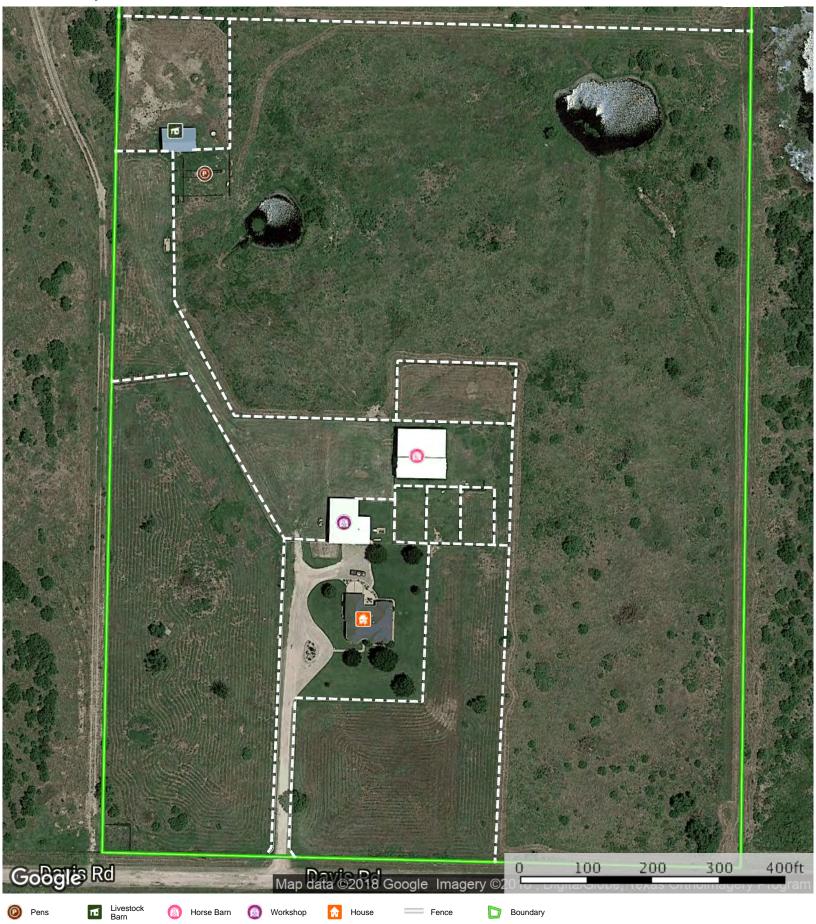

## Bunny's Ranch Archer County, Texas, 43.055 AC +/-

The information contained herein was obtained from sources deemed to be reliable. MapRight Services makes no warranties or guarantees as to the completeness or accuracy thereof. 844.932.6277 - mapright.com