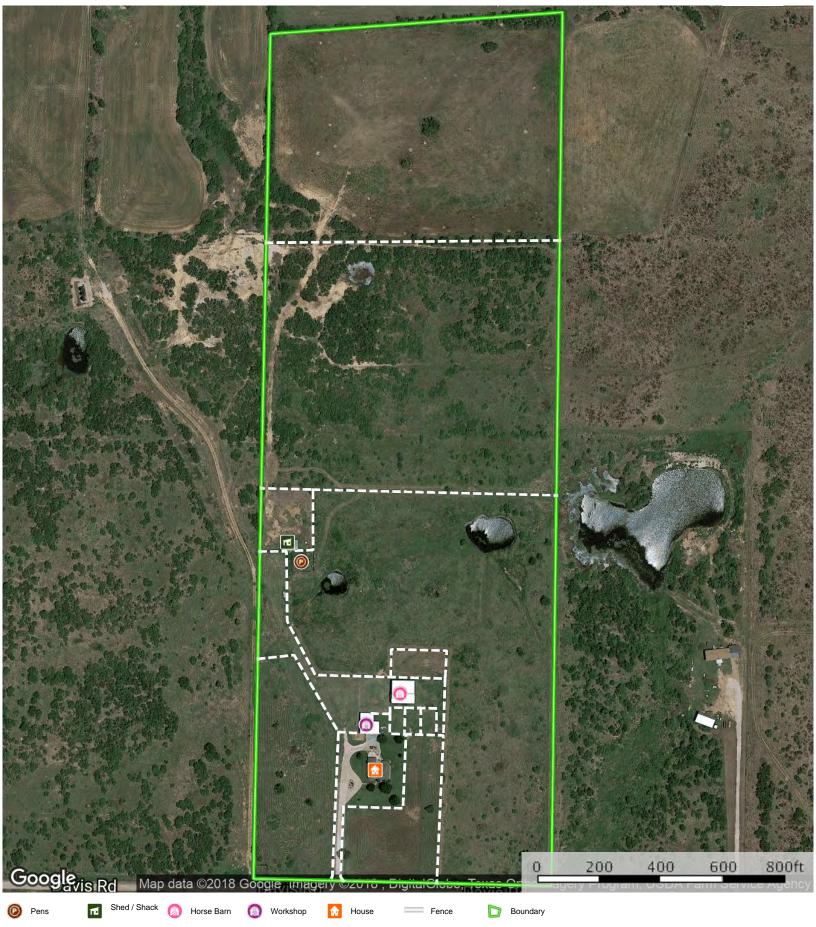

**Stephen Turner** P: 940-636-7039



The information contained herein was obtained from sources deemed to be reliable. MapRight Services makes no warranties or guarantees as to the completeness or accuracy thereof. 844.932.6277 - mapright.com

## Bunny's Ranch Archer County, Texas, 43.055 AC +/-





The information contained herein was obtained from sources deemed to be reliable. MapRight Services makes no warranties or guarantees as to the completeness or accuracy thereof. 844.932.6277 - mapright.com

## Bunny's Ranch Archer County, Texas, 43.055 AC +/-





## Bunny's Ranch

Archer County, Texas, 43.055 AC +/-



D Boundary



The information contained herein was obtained from sources deemed to be reliable. MapRight Services makes no warranties or guarantees as to the completeness or