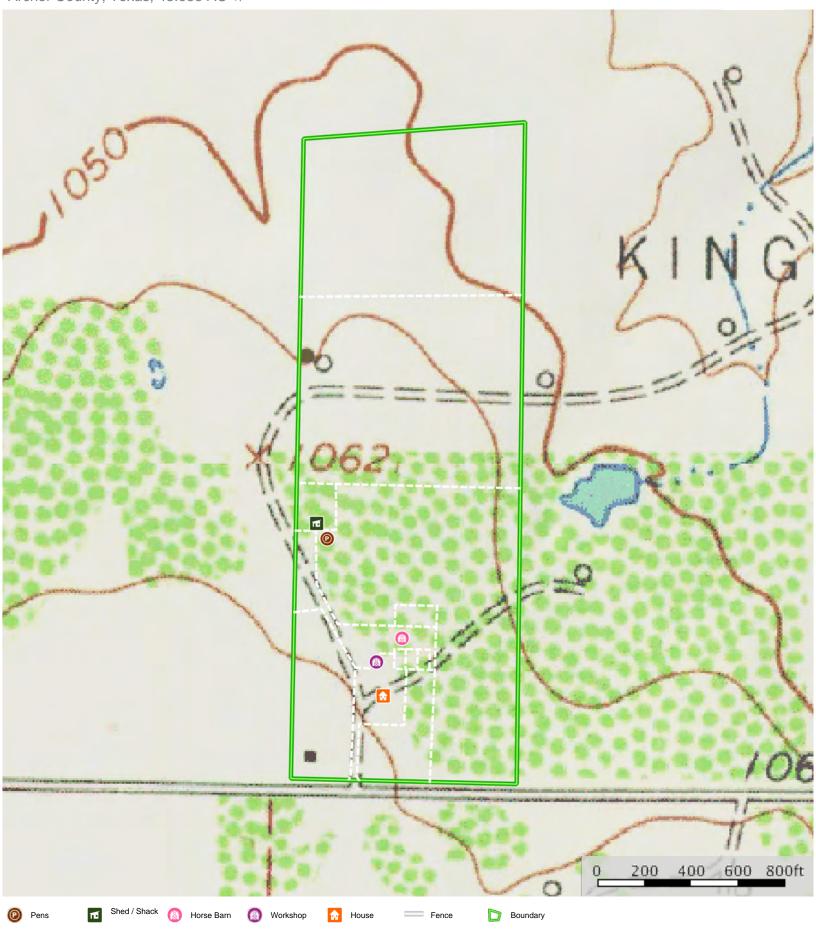

## Bunny's Ranch

Archer County, Texas, 43.055 AC +/-

D Boundary

The information contained herein was obtained from sources deemed to be reliable. MapRight Services makes no warranties or guarantees as to the completeness or accuracy thereof. 844.932.6277 - mapright.com