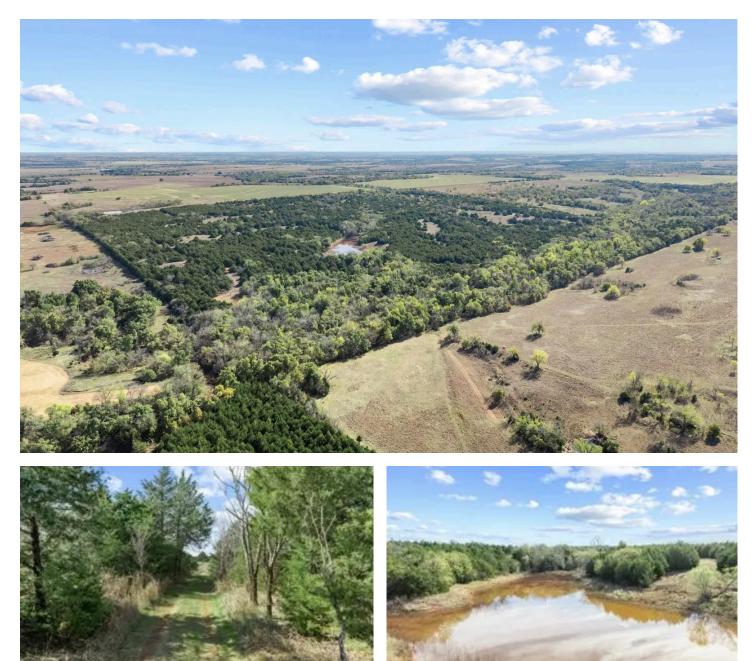

#### 160-Acre Outdoorsman's Paradise in Logan County, North of Crescent

Discover a rare opportunity to own 160 acres of stunning, multi-use land in Logan County, just half a mile off a blacktop road. This property offers everything an outdoor enthusiast could desire—mature woodlands, creeks, open meadows, and a network of mowed trails ideal for hunting, ATV riding, horseback adventures, and hiking.

# **Property Highlights:**

- Size: 160 acres with options to divide into two 80-acre parcels.
- Location: North of Crescent, OK; only 45 minutes to Oklahoma City and 25 minutes to Edmond, with quick access to Hwy 74.
- **Topography:** Diverse elevations with scenic views and multiple potential homesites.
- Wildlife Haven: Abundant wildlife habitat with a mix of wooded areas and open spaces, perfect for hunting.
- Recreational Trails: Well-maintained trails allow for easy access to food plots, tree stands, and key areas throughout the property.
- Barn & Utilities: 50x60 barn located on the south end, perimeter fencing with gated north and south entries, and electric service at the road.
- Pond: