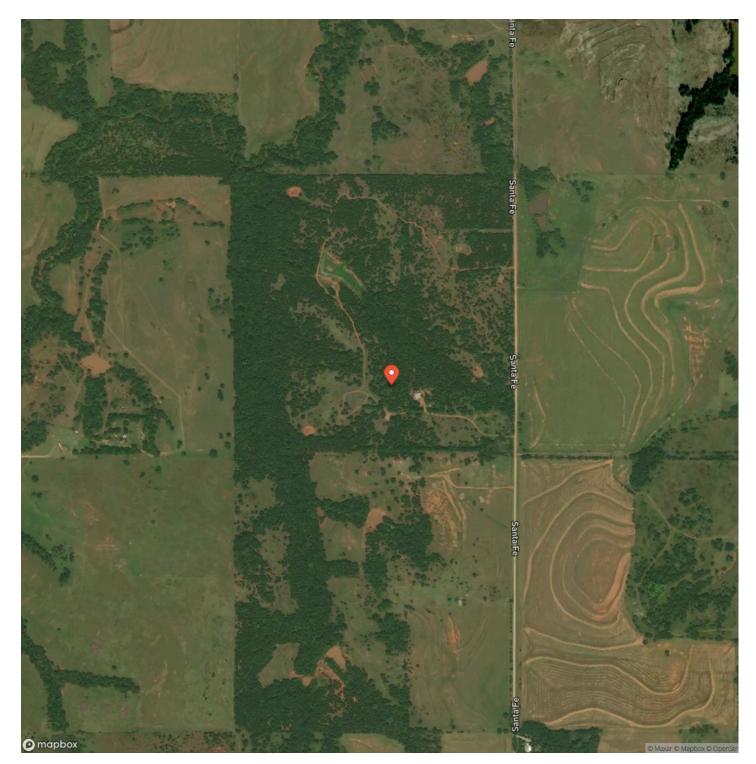

es: 50x60 barn located on the south end, perimeter fencing with gated north and south entries, and electric service at the road.
- Pond:

# **Additional Details:**

- Wind Energy Lease: The property is currently under a wind energy lease (no turbines currently installed), with the lease transferring to the new owner.
- Surface Only Sale: Selling surface rights only.

This exceptional property is a secluded retreat with diverse possibilities, from outdoor recreation to building your dream home amidst nature. Don't miss out on this unique offering!

Buyer's broker must be identified on first contact to be compensated.

# Outdoorsman's Paradise 160 Acres - Logan County, OK Crescent, OK / Logan County





# **MORE INFO ONLINE:**



# **Locator Map**

# **MORE INFO ONLINE:**

# Satellite Map



### LISTING REPRESENTATIVE For more information contact:



**Representative** Eric Lynch

Mobile

(405) 203-8353 **Email** 

eric@clearchoicera.com

Address

City / State / Zip Minco, OK 73059

# <u>NOTES</u>

# **MORE INFO ONLINE:**

|--|

# MORE INFO ONLINE:

### **DISCLAIMERS**

Information in this brochure is provided solely for information purposes and does not constitute an offer to sell or advertise real estate outside the states in which broker or agent licensed. The information presented has been obtained from sources deemed to be reliable, but is not guaranteed or warranted by the agent, broker, or the sellers of these properties. This offering is subject to errors, omissions, prior sale, price change, correction or withdrawal from the market without notice. All references to