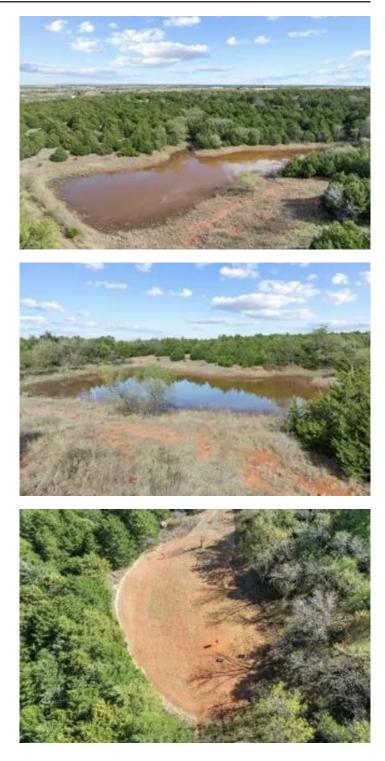

#### 160-Acre Outdoorsman's Paradise in Logan County, North of Crescent

Discover a rare opportunity to own 160 acres of stunning, multi-use land in Logan County, just half a mile off a blacktop road. This property offers everything an outdoor enthusiast could desire—mature woodlands, creeks, open meadows, and a network of mowed trails ideal for hunting, ATV riding, horseback adventures, and hiking.

# **Property Highlights:**

- Size: 160 acres with options to divide into two 80-acre parcels.
- Location: North of Crescent, OK; only 45 minutes to Oklahoma City and 25 minutes to Edmond, with quick access to Hwy 74.
- **Topography:** Diverse elevations with scenic views and multiple potential homesites.
- Wildlife Haven: Abundant wildlife habitat with a mix of wooded areas and open spaces, perfect for hunting.
- Recreational Trails: Well-maintained trails allow for easy access to food plots, tree stands, and key areas throughout the property.
- Barn & Utilities: 50x60 barn located on the south end, perimeter fencing with gated north and south entries, and electric service at the road.
- Pond: