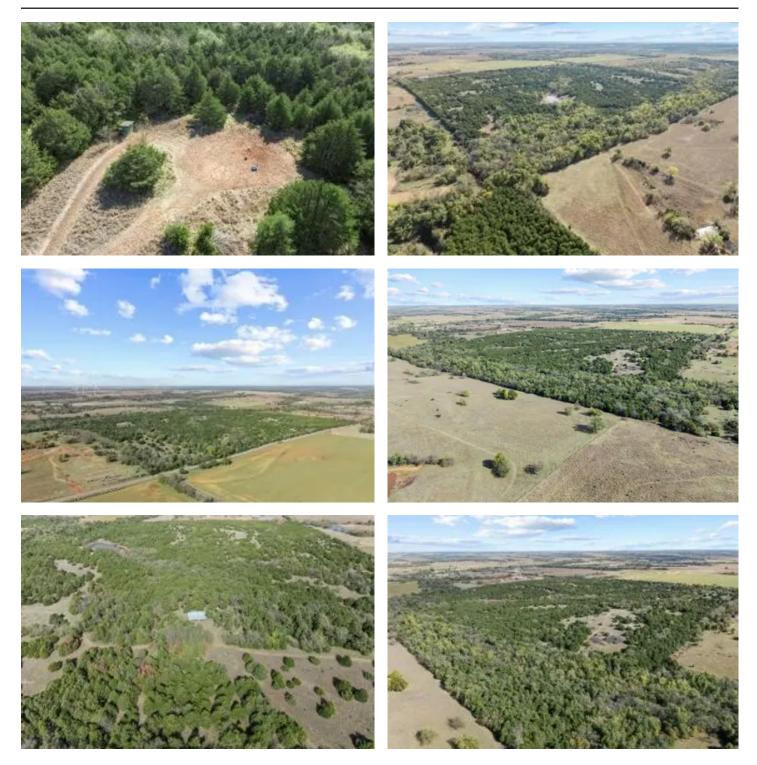

#### 160-Acre Outdoorsman's Paradise in Logan County, North of Crescent

Discover a rare opportunity to own 160 acres of stunning, multi-use land in Logan County, just half a mile off a blacktop road. This property offers everything an outdoor enthusiast could desire—mature woodlands, creeks, open meadows, and a network of mowed trails ideal for hunting, ATV riding, horseback adventures, and hiking.

# **Property Highlights:**

- Size: 160 acres with options to divide into two 80-acre parcels.
- Location: North of Crescent, OK; only 45 minutes to Oklahoma City and 25 minutes to Edmond, with quick access to Hwy 74.
- **Topography:** Diverse elevations with scenic views and multiple potential homesites.
- Wildlife Haven: Abundant wildlife habitat with a mix of wooded areas and open spaces, perfect for hunting.
- Recreational Trails: Well-maintained trails allow for easy access to food plots, tree stands, and key areas throughout the property.
- Barn & Utilities: 50x60 barn located on the south end, perimeter fencing with gated north and south entries, and electric service at the road.
- Pond: