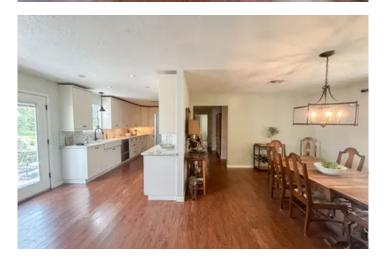

### **PROPERTY DESCRIPTION**

Just North of Livingston, TX, this property offers a 2 Bed/2 Bath home, 2-car garage, 1 Bed/1 bath garage apartment, and a shop all on 7.679 Acres! The home has vinyl plank flooring, central AC and heat, and a gas stove. The kitchen offers a ton of storage, wine cooler, and a large farmhouse sink. The primary bath has double sinks, a separate shower, and a walk-in bathtub. Covered front and back porches. The garage apartment includes a full bathroom and bedroom with plenty of open space for a workout room, guest house, or personal office. Along the back of the apartment, you will find another 1 car garage/shop to utilize for storage.