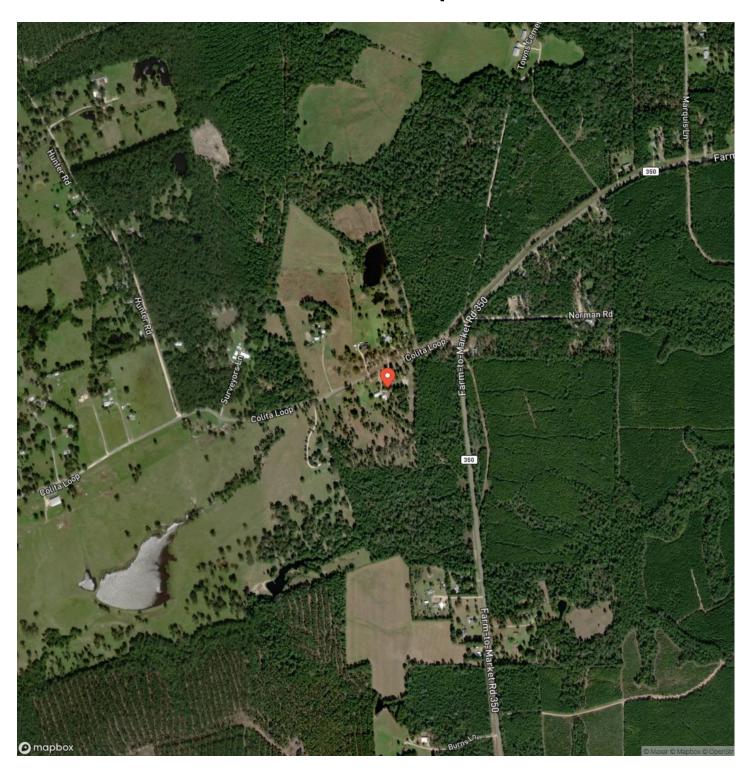

nd a large farmhouse sink. The primary bath has double sinks, a separate shower, and a walk-in bathtub. Covered front and back porches. The garage apartment includes a full bathroom and bedroom with plenty of open space for a workout room, guest house, or personal office. Along the back of the apartment, you will find another 1 car garage/shop to utilize for storage.

Fully fenced in front and backyard. Sitting on a beautiful lot with scattered trees providing both privacy and shade during the warmer months, this private oasis is equipped with everything that you need.

\*There is a Right of First Refusal on the leased cell tower portion of the property.

## 7 Acres | 3884 Colita Loop Livingston, TX / Polk County













# **Locator Map**



## **Locator Map**



# **Satellite Map**



## 7 Acres | 3884 Colita Loop Livingston, TX / Polk County

# LISTING REPRESENTATIVE For more information contact:



## Representative

Mikayla Burris

### Mobile

(936) 295-2500

#### Email

mikayla@homelandprop.com

### **Address**

City / State / Zip

Huntsville, TX 77340

| <u>NOTES</u> |  |  |  |
|--------------|--|--|--|
|              |  |  |  |
|              |  |  |  |
|              |  |  |  |
|              |  |  |  |
|              |  |  |  |
|              |  |  |  |
|              |  |  |  |
|              |  |  |  |
|              |  |  |  |
|              |  |  |  |
|              |  |  |  |
|              |  |  |  |
|              |  |  |  |
|              |  |  |  |
|              |  |  |  |
|              |  |  |  |
|              |  |  |  |

| NOTES |  |  |  |
|-----