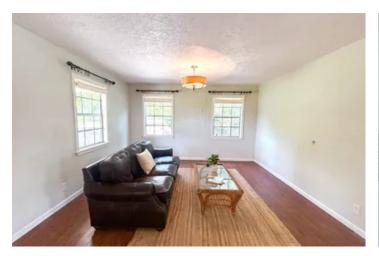

### **PROPERTY DESCRIPTION**

Just North of Livingston, TX, this property offers a 2 Bed/2 Bath home, 2-car garage, 1 Bed/1 bath garage apartment, and a shop all on 7.679 Acres! The home has vinyl plank flooring, central AC and heat, and a gas stove. The kitchen offers a ton of storage, wine cooler, and a large farmhouse sink. The primary bath has double sinks, a separate shower, and a walk-in bathtub. Covered front and back porches. The garage apartment includes a full bathroom and bedroom with plenty of open space for a workout room, guest house, or personal office. Along the back of the apartment, you will find another 1 car garage/shop to utilize for storage.