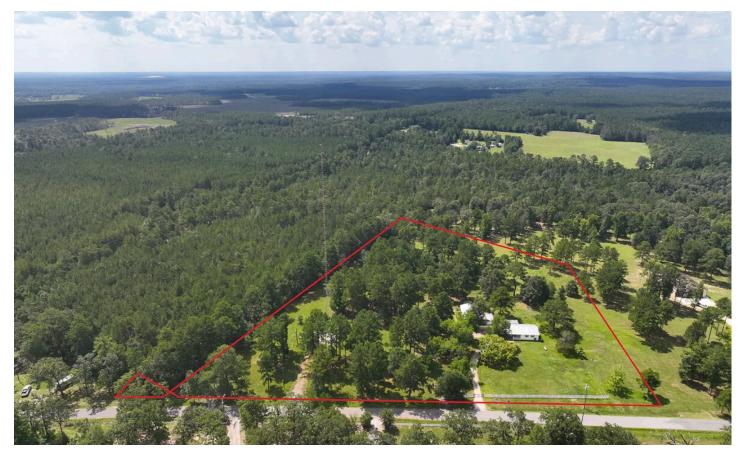

7 Acres | 3884 Colita Loop 3884 Colita Loop Livingston, TX 77351

**\$399,500** 7.679± Acres Polk County

### 7 Acres | 3884 Colita Loop Livingston, TX / Polk County

### **PROPERTY DESCRIPTION**

Just North of Livingston, TX, this property offers a 2 Bed/2 Bath home, 2-car garage, 1 Bed/1 bath garage apartment, and a shop all on 7.679 Acres! The home has vinyl plank flooring, central AC and heat, and a gas stove. The kitchen offers a ton of storage, wine cooler, and a large farmhouse sink. The primary bath has double sinks, a separate shower, and a walk-in bathtub. Covered front and back porches. The garage apartment includes a full bathroom and bedroom with plenty of open space for a workout room, guest house, or personal office. Along the back of the apartment, you will find another 1 car garage/shop to utilize for storage.

Fully fenced in front and backyard. Sitting on a beautiful lot with scattered trees providing both privacy and shade during the warmer months, this private oasis is equipped with everything that you need.

\*There is a Right of First Refusal on the leased cell tower portion of the property.