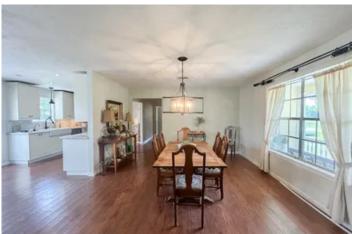

### **PROPERTY DESCRIPTION**

Just North of Livingston, TX, this property offers a 2 Bed/2 Bath home, 2-car garage, 1 Bed/1 bath garage apartment, and a shop all on 7.679 Acres! The home has vinyl plank flooring, central AC and heat, and a gas stove. The kitchen offers a ton of storage, wine cooler, and a large farmhouse sink. The primary bath has double sinks, a separate shower, and a walk-in bathtub. Covered front and back porches. The garage apartment includes a full bathroom and bedroom with plenty of open space for a workout room, guest house, or personal office. Along the back of the apartment, you will find another 1 car garage/shop to utilize for storage.