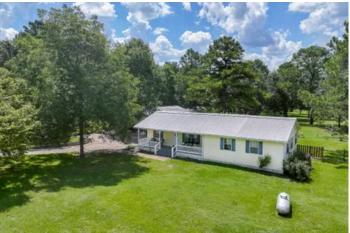

### **PROPERTY DESCRIPTION**

Just North of Livingston, TX, this property offers a 2 Bed/2 Bath home, 2-car garage, 1 Bed/1 bath garage apartment, and a shop all on 7.679 Acres! The home has vinyl plank flooring, central AC and heat, and a gas stove. The kitchen offers a ton of storage, wine cooler, and a large farmhouse sink. The primary bath has double sinks, a separate shower, and a walk-in bathtub. Covered front and back porches. The garage apartment includes a full bathroom and bedroom with plenty of open space for a workout room, guest house, or personal office. Along the back of the apartment, you will find another 1 car garage/shop to utilize for storage.

Fully fenced in front and backyard. Sitting on a beautiful lot with scattered trees providing both privacy and shade during the warmer months, this private oasis is equipped with everything that you need.