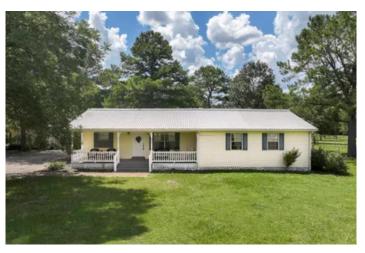

### **PROPERTY DESCRIPTION**

Just North of Livingston, TX, this property offers a 2 Bed/2 Bath home, 2-car garage, 1 Bed/1 bath garage apartment, and a shop all on 7.679 Acres! The home has vinyl plank flooring, central AC and heat, and a gas stove. The kitchen offers a ton of storage, wine cooler, and a large farmhouse sink. The primary bath has double sinks, a separate shower, and a walk-in bathtub. Covered front and back porches. The garage apartment includes a full bathroom and bedroom with plenty of open space for a workout room, guest house, or personal office. Along the back of the apartment, you will find another 1 car garage/shop to utilize for storage.

Fully fenced in front and backyard. Sitting on a beautiful lot with scattered trees providing both privacy and shade during the warmer months, this private oasis is equipped with everything that you need.