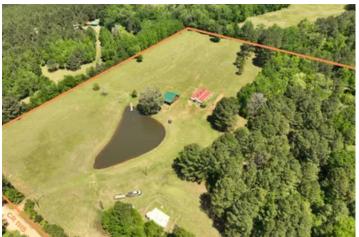

#### **PROPERTY DESCRIPTION**

Beautifully secluded, yet easily accessed property well suited for weekend getaways, retirement or ideal country living. Custom built log cabin fully furnished with a quaint spiral stairway to an upstairs bedroom/loft. Custom built cabinets, wood work, kitchen with island, open dining room/living room combination. Sit out on the front porch with breath taking views of the manicured pasture and a pond complete with an aerator and stocked with bass, bluegill, blucat and channel catfish for the avid fisherman. Large barn wired for electricity, plumbing installed, concrete floor - could be used for storage or converted into additional living quarters if desired. RV hookup, two separate septic systems, older travel trailer with front porch, and equipment shed. Wooded area along a meandering creek, beautiful mature hardwoods & pine trees provide habitat suitable for trophy sized bucks and wild hogs. A portion of the property along the creek is located in the floodplain. Must see to appreciate!