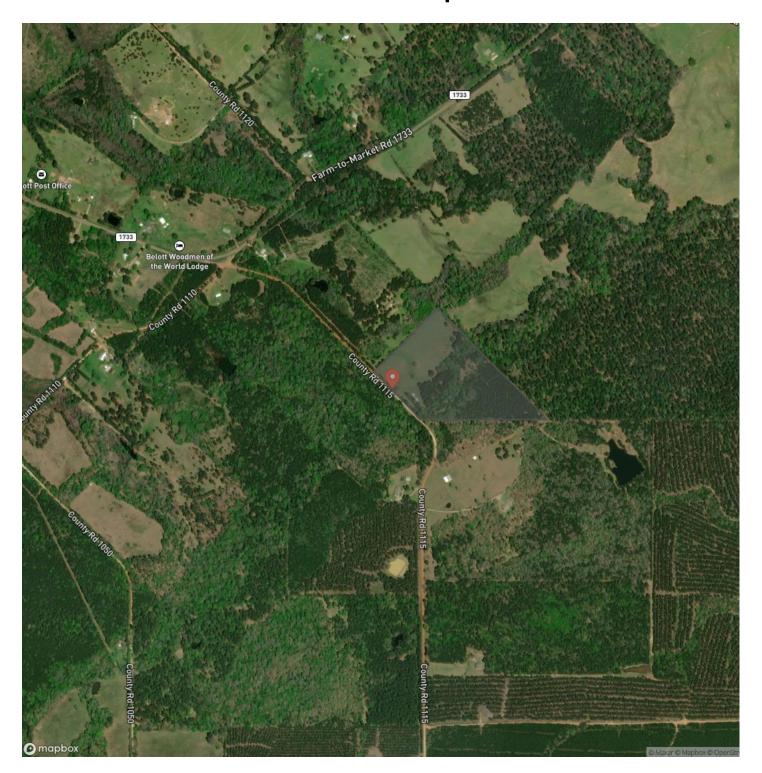

l catfish for the avid fisherman. Large barn wired for electricity, plumbing installed, concrete floor - could be used for storage or converted into additional living quarters if desired. RV hookup, two separate septic systems, older travel trailer with front porch, and equipment shed. Wooded area along a meandering creek, beautiful mature hardwoods & pine trees provide habitat suitable for trophy sized bucks and wild hogs. A portion of the property along the creek is located in the floodplain. Must see to appreciate!

Utilities: Water available, Electric available

Utility Providers: Houston County Electric Cooperative, Consolidated WSC



## 25 Acres | 1280 County Road 1115 Crockett, TX / Houston County















## **Locator Map**





## **Locator Map**





## **Satellite Map**





## 25 Acres | 1280 County Road 1115 Crockett, TX / Houston County

# LISTING REPRESENTATIVE For more information contact:



## Representative

Phil Letbetter

### Mobile

(936) 661-4729

#### Office

(936) 295-2500

#### Email

pletbetter@homelandprop.com

### Address

1600 Normal Park

City / State / Zip

| <u>NOTES</u> |  |  |
|--------------|--|--|
|              |  |  |
|              |  |  |
|              |  |  |
|              |  |  |
|              |  |  |
|              |  |  |
|              |  |  |
|              |  |  |
|              |  |  |
|              |  |  |
|              |  |  |
|              |  |  |
|              |  |  |



| <u>NOTES</u> |  |
|--------------|--|
|              |  |
|              |  |
|              |  |
|              |  |
|              |  |