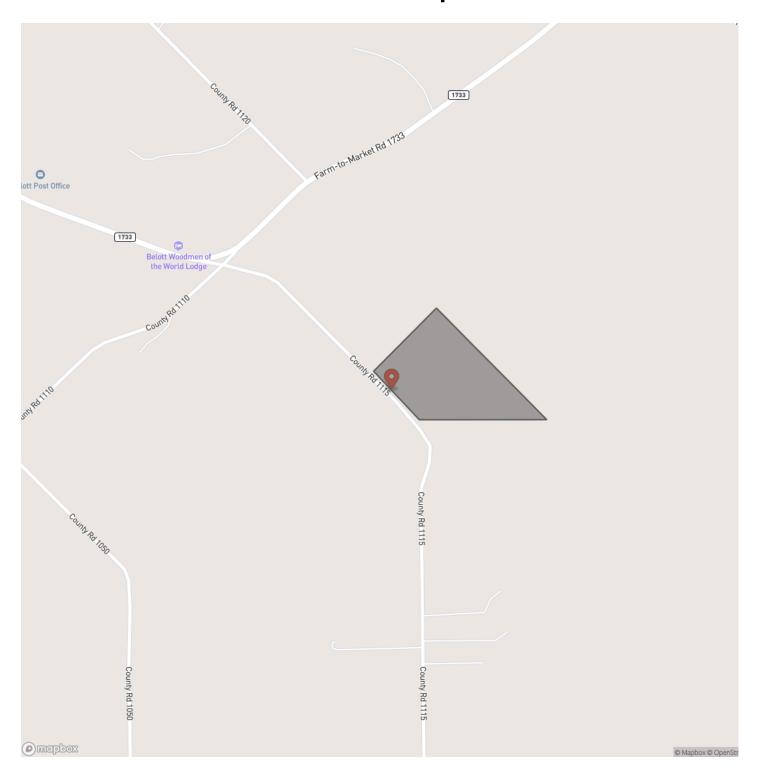

and stocked with bass, bluegill, blucat and channel catfish for the avid fisherman. Large barn wired for electricity, plumbing installed, concrete floor - could be used for storage or converted into additional living quarters if desired. RV hookup, two separate septic systems, older travel trailer with front porch, and equipment shed. Wooded area along a meandering creek, beautiful mature hardwoods & pine trees provide habitat suitable for trophy sized bucks and wild hogs. A portion of the property along the creek is located in the floodplain. Must see to appreciate!

Utilities: Water available, Electric available

Utility Providers: Houston County Electric Cooperative, Consolidated WSC



## 25 Acres | 1280 County Road 1115 Crockett, TX / Houston County















## **Locator Map**





## **Locator Map**





## **Satellite Map**





## 25 Acres | 1280 County Road 1115 Crockett, TX / Houston County

# LISTING REPRESENTATIVE For more information contact:



## Representative

Phil Letbetter

### Mobile

(936) 661-4729

#### Office

(936) 295-2500

#### Email

pletbetter@homelandprop.com

### Address

1600 Normal Park

City / State / Zip

| <u>NOTES</u> |  |  |
|--------------|--|--|
|              |  |  |
|              |  |  |
|              |  |  |
|              |  |  |
|              |  |  |
|              |  |  |
|              |  |  |
|              |  |  |
|              |  |  |
|              |  |  |
|              |  |  |
|              |  |  |
|              |  |  |



| <u>NOTES</u> |  |
|--------------|--|
|              |  |
|              |  |
|