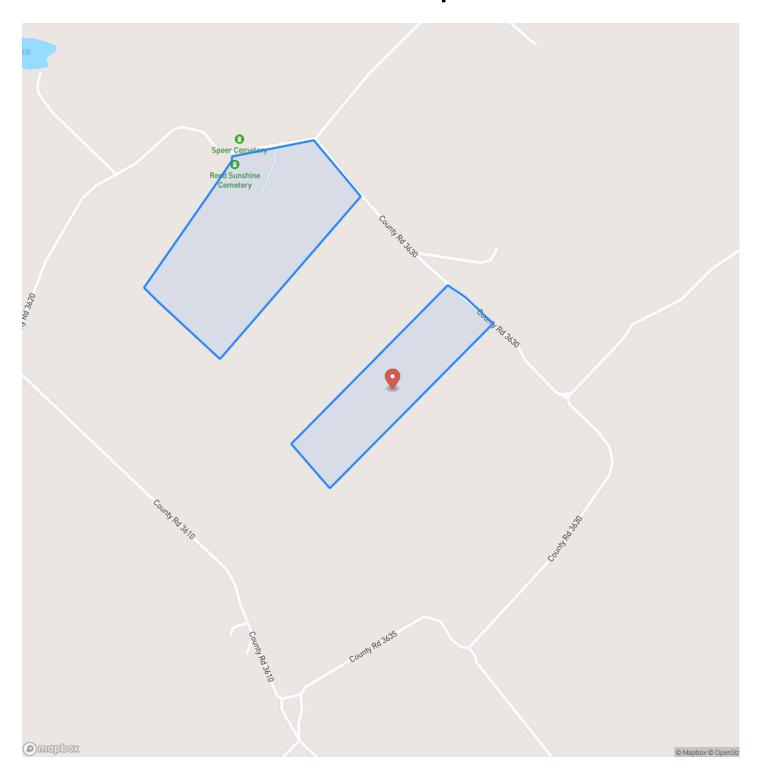

ounty Road 3630 County Road 3630 Lovelady, TX 75851

\$280,000 32± Acres Houston County









### **SUMMARY**

**Address** 

County Road 3630

City, State Zip

Lovelady, TX 75851

County

**Houston County** 

Type

Undeveloped Land, Hunting Land, Recreational Land

Latitude / Longitude

31.071743 / -95.484323

Acreage

32

Price

\$280,000

#### **Property Website**

https://homelandprop.com/property/32-acres-t-17-county-road-3630-houston-texas/73781/









### **PROPERTY DESCRIPTION**

Estate Sale! Grandpa's Farm! Pasture, lakes/ponds (on certain tracts). Country, county, road access. Low traffic! Tract 17 is fronting the southern side of County Road 3630. Ranchy community! Lovelady ISD.

**Utilities:** Electricity available

School District: Lovelady ISD







## **Locator Map**





### **Locator Map**





# **Satellite Map**





# LISTING REPRESENTATIVE For more information contact:



Representative

Andy Flack

Mobile

(936) 295-2500

Email

agents@homelandprop.com

**Address** 

1600 Normal Park Dr

City / State / Zip

Huntsville, TX 77340

| <u>NOTES</u> |  |  |
|--------------|--|--|
|              |  |  |
|              |  |  |
|              |  |  |
|              |  |  |
|              |  |  |
|              |  |  |
|              |  |  |
|              |  |  |
|              |  |  |
|              |  |  |
|              |  |  |
|              |  |  |
|              |  |  |



| <u>NOTES</u> |  |
|--------------|--|
|              |  |
|              |  |
|              |  |
|              |  |
|              |  |
|              |  |
|              |  |