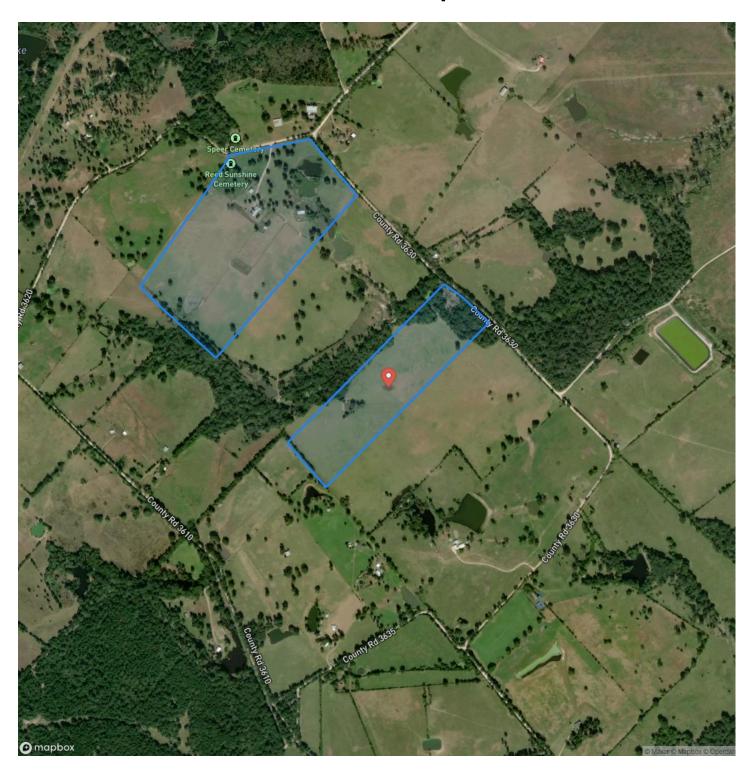

1

\$280,000 32± Acres Houston County









### **SUMMARY**

**Address** 

County Road 3630

City, State Zip

Lovelady, TX 75851

County

**Houston County** 

Type

Undeveloped Land, Hunting Land, Recreational Land

Latitude / Longitude

31.071743 / -95.484323

Acreage

32

Price

\$280,000

#### **Property Website**

https://homelandprop.com/property/32-acres-t-17-county-road-3630-houston-texas/73781/









### **PROPERTY DESCRIPTION**

Estate Sale! Grandpa's Farm! Pasture, lakes/ponds (on certain tracts). Country, county, road access. Low traffic! Tract 17 is fronting the southern side of County Road 3630. Ranchy community! Lovelady ISD.

**Utilities:** Electricity available

School District: Lovelady ISD







## **Locator Map**





### **Locator Map**





# **Satellite Map**





# LISTING REPRESENTATIVE For more information contact:



Representative

Andy Flack

Mobile

(936) 295-2500

Email

agents@homelandprop.com

**Address** 

1600 Normal Park Dr

City / State / Zip

Huntsville, TX 77340

| <u>NOTES</u> |  |  |
|--------------|--|--|
|              |  |  |
|              |  |  |
|              |  |  |
|              |  |  |
|              |  |  |
|              |  |  |
|              |  |  |
|              |  |  |
|              |  |  |
|              |  |  |
|              |  |  |
|              |  |  |
|              |  |  |



| <u>NOTES</u> |  |
|--------------|--|
|              |  |
|              |  |
|              |  |
|              |  |
|              |  |
|              |  |
|              |  |
|              |  |
|              |  |
|