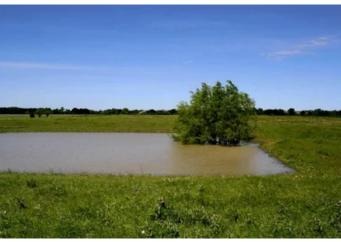

### **PROPERTY DESCRIPTION**

Captivating, lush green pasture just waiting for your new Home! This beautiful park-like acreage is surrounded by gorgeous landscapes and is country living at it's best! Remodel existing Barn-dominium or Build your dream home! Good perimeter fencing and is cross fenced for livestock. Fish in the 30 ft deep stock tank, pull Crawdads from the small canal and enjoy outdoor living with your horses and livestock. This 25 acre pasture is fertile and green and has had absolutely no chemicals on it in over 4 years! 40x90 ft Hay Barn is the perfect home for your animals. Ideal for family farm-residence, ranch getaway, or Equine training farm. Also could be easily developed as small subdivision!