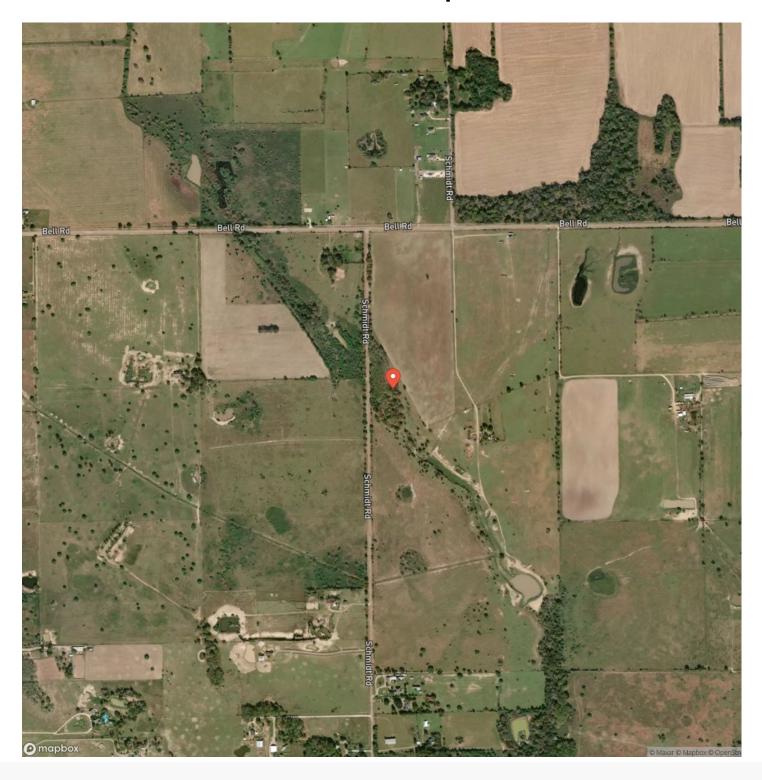

ty Website**

https://ranchrealestate.com/property/bessie-creek-homesite-waller-texas/67234/









### **PROPERTY DESCRIPTION**

Best priced new manufactured homes available on 10 acres! Brand new 3 bed / 2 bath manufactured home on a permanent foundation with new well, septic, and driveways. Turn-key country living at an extremely affordable price. Ideally situated off of Schmidt Road. These tracts are 15 miles from Waller, 20 miles from Katy, and 50 miles from Houston. Additional tracts available with different land uses. Don't miss out on this opportunity to secure a prime location with the convenience of pre-arranged utilities. (These photos are of another unit and examples of finish out available).

















# **Locator Map**





# **Locator Map**





# **Satellite Map**





# LISTING REPRESENTATIVE For more information contact:



### Representative

Whitley Fisher

### Mobile

(830) 460-0839

### Email

Whitley@CapitolRanch.com

### **Address**

City / State / Zip

Anderson, TX 77830

| NOTES |  |  |
|-------|--|--|
|       |  |  |
|       |  |  |
|       |  |  |
|       |  |  |
|       |  |  |
|       |  |  |
|       |  |  |
|       |  |  |
|       |  |  |
|       |  |  |
|       |  |  |
|       |  |  |
|       |  |  |
|       |  |  |
|       |  |  |
|       |  |  |
|       |  |  |



| <u>NOTES</u> |
|--------------|
|              |
|              |
|              |
|              |
|              |
|              |
|              |
|              |
|              |
|              |
|              |
|              |
|              |
|              |
|