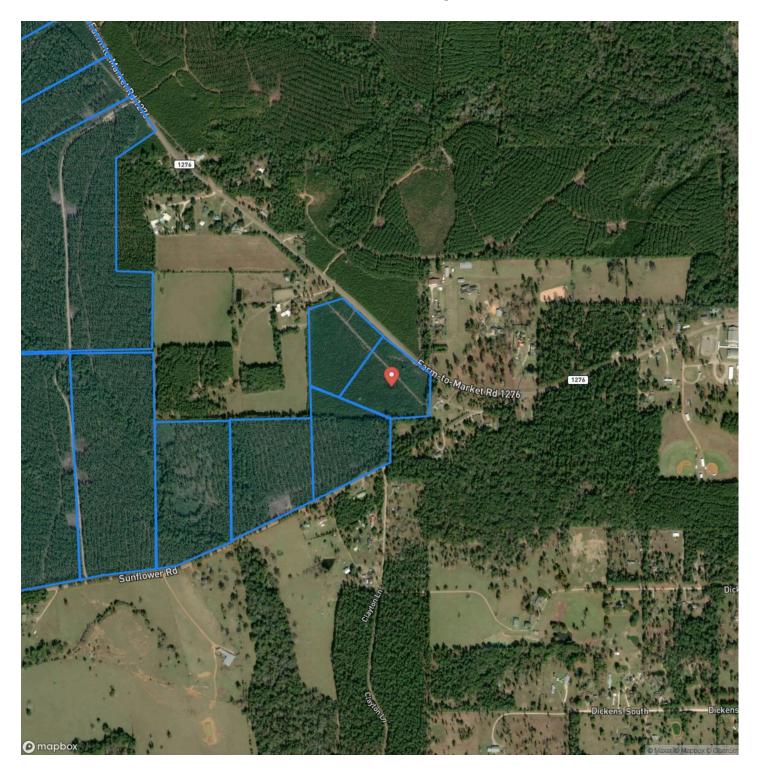

de

30.627185 / -94.64466

Acreage

Price

\$121,000

### **Property Website**

https://homelandprop.com/property/11-acres-t-11-fm-1276-00011-polk-texas/74225/





**MORE INFO ONLINE:** 

### **PROPERTY DESCRIPTION**

1st time open market offering ! Rural recreation/residential/agricultural tracts in the quaint and quiet community of Dallardsville, Texas. Adjoining the <u>Big Thicket National Preserve</u> on the west side (T-1 thru T-6). High and dry ! Very nice tracts and location. Clean, rural, area, neighborhood. Near Alabama Coushatta Indian Reservation !



**MORE INFO ONLINE:** 

# 11 Acres | T-11 | FM 1276 | 00011 Dallardsville, TX / Polk County





MORE INFO ONLINE:

# **Locator Map**





# **MORE INFO ONLINE:**

# **Locator Map**





## **MORE INFO ONLINE:**

# Satellite Map





**MORE INFO ONLINE:** 

#### LISTING REPRESENTATIVE For more information contact:



**Representative** Andy Flack

**Mobile** (936) 295-2500

**Email** agents@homelandprop.com

Address 1600 Normal Park Dr

**City / State / Zip** Huntsville, TX 77340

## <u>NOTES</u>



**MORE INFO ONLINE:** 



<u>NOTES</u>

**MORE INFO ONLINE:** 

### **DISCLAIMERS**

Information in this brochure is provided solely for information purposes and does not constitute an offer to sell or advertise real estate outside the states in which broker or agent licensed. The information presented has been obtained from sources deemed to be reliable, but is not guaranteed or warranted by the agent, broker, or the sellers of these properties. This offering is subject to errors, omissions, prior sale, price change, c