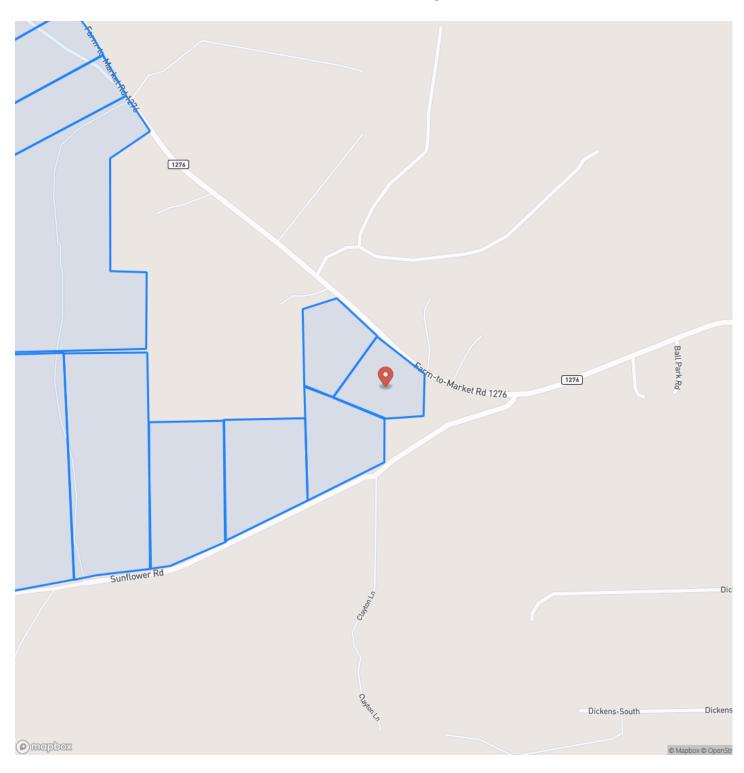

p** Dallardsville, TX 77351

County

Polk County

**Type** Undeveloped Land

Latitude / Longitude

30.627185 / -94.64466

Acreage

Price

\$121,000

### **Property Website**

https://homelandprop.com/property/11-acres-t-11-fm-1276-00011-polk-texas/74225/





**MORE INFO ONLINE:** 

### **PROPERTY DESCRIPTION**

1st time open market offering ! Rural recreation/residential/agricultural tracts in the quaint and quiet community of Dallardsville, Texas. Adjoining the <u>Big Thicket National Preserve</u> on the west side (T-1 thru T-6). High and dry ! Very nice tracts and location. Clean, rural, area, neighborhood. Near Alabama Coushatta Indian Reservation !



**MORE INFO ONLINE:** 

# 11 Acres | T-11 | FM 1276 | 00011 Dallardsville, TX / Polk County





MORE INFO ONLINE:

# **Locator Map**





# **MORE INFO ONLINE:**

# **Locator Map**





## **MORE INFO ONLINE:**

# Satellite Map





**MORE INFO ONLINE:** 

#### LISTING REPRESENTATIVE For more information contact:



**Representative** Andy Flack

**Mobile** (936) 295-2500

**Email** agents@homelandprop.com

Address 1600 Normal Park Dr

**City / State / Zip** Huntsville, TX 77340

## <u>NOTES</u>



**MORE INFO ONLINE:** 



<u>NOTES</u>

**MORE INFO ONLINE:** 

### **DISCLAIMERS**

Information in this brochure is provided solely for information purposes and does not constitute an offer to sell or advertise real estate outside the states in which broker or agent licensed. The information presented has been obtained from sources deemed to be reliable, but is not guaranteed or warranted by the agent, broker, or the sellers