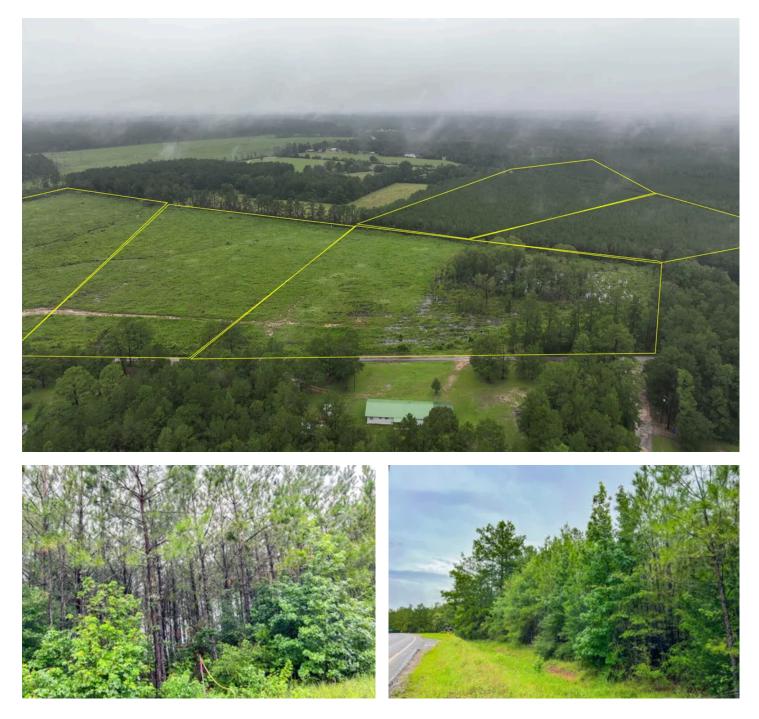

### **PROPERTY DESCRIPTION**

1st time open market offering ! Rural recreation/residential/agricultural tracts in the quaint and quiet community of Dallardsville, Texas. Adjoining the <u>Big Thicket National Preserve</u> on the west side (T-1 thru T-6). High and dry ! Very nice tracts and location. Clean, rural, area, neighborhood. Near Alabama Coushatta Indian Reservation !

# 11 Acres | T-11 | FM 1276 | 00011 Dallardsville, TX / Polk County

MORE INFO ONLINE: