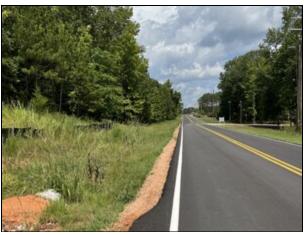

## 0 Sammons Parkway

Eatonton Offered at \$219,000

- · Land/Lot Only
- 1.36+/- Acres
- · All utilities available
- · Established Industrial Park
- · Gravel Drive to cleared area

Prime Commercial Lot in the Heart of Lake Oconee Located on Sammons Industrial Parkway, this 1.36-acre commercial lot offers endless possibilities for your business. Zoned C-2 in Putnam County, this property is ideally suited for a variety of commercial ventures. Key features include: 175+/- feet of paved road frontage for excellent visibility and access Driveway already in place, leading to a cleared area, ready for development Strategic location in a thriving commercial corridor near Lake Oconee Don't miss this incredible opportunity to establish or expand your business in a high-growth area. Call Mark Costello for a private viewing: 706-207-5850