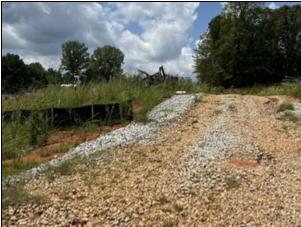

## 0 Sammons Parkway

Eatonton Offered at \$219,000

- · Land/Lot Only
- 1.36+/- Acres
- · All utilities available
- · Established Industrial Park
- · Gravel Drive to cleared area

Prime Commercial Lot in the Heart of Lake Oconee Located on Sammons Industrial Parkway, this 1.36-acre commercial lot offers endless possibilities for your business. Zoned C-2 in Putnam County, this property is ideally suited for a variety of commercial ventures. Key features include: 175+/- feet of paved road frontage for excellent visibility and access Driveway already in place, leading to a cleared area, ready for development Strategic location in a thriving commercial corridor near Lake Oconee Don't miss this incredible opportunity to establish or expand your business in a high-growth area. Call Mark Costello for a private viewing: 706-207-5850