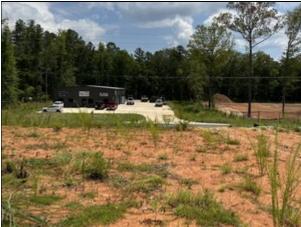

## 0 Sammons Parkway

Eatonton Offered at \$219,000

- · Land/Lot Only
- 1.36+/- Acres
- · All utilities available
- · Established Industrial Park
- · Gravel Drive to cleared area

Prime Commercial Lot in the Heart of Lake Oconee Located on Sammons Industrial Parkway, this 1.36-acre commercial lot offers endless possibilities for your business. Zoned C-2 in Putnam County, this property is ideally suited for a variety of commercial ventures. Key features include: 175+/- feet of paved road frontage for excellent visibility and access Driveway already in place, leading to a cleared area, ready for development Strategic location in a thriving commercial corridor near Lake Oconee Don't miss this incredible opportunity to establish or expand your business in a high-growth area. Call Mark Costello for a private viewing: 706-207-5850