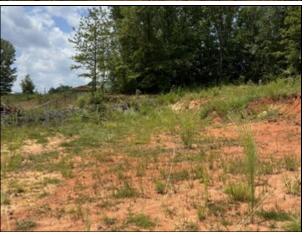

## 0 Sammons Parkway

Eatonton Offered at \$219,000

- · Land/Lot Only
- 1.36+/- Acres
- · All utilities available
- · Established Industrial Park
- · Gravel Drive to cleared area

Prime Commercial Lot in the Heart of Lake Oconee Located on Sammons Industrial Parkway, this 1.36-acre commercial lot offers endless possibilities for your business. Zoned C-2 in Putnam County, this property is ideally suited for a variety of commercial ventures. Key features include: 175+/- feet of paved road frontage for excellent visibility and access Driveway already in place, leading to a cleared area, ready for development Strategic location in a thriving commercial corridor near Lake Oconee Don't miss this incredible opportunity to establish or expand your business in a high-growth area. Call Mark Costello for a private viewing: 706-207-5850