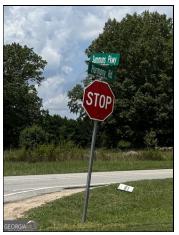

## 0 Sammons Parkway

Eatonton Offered at \$219,000

- · Land/Lot Only
- 1.36+/- Acres
- · All utilities available
- · Established Industrial Park
- · Gravel Drive to cleared area

Prime Commercial Lot in the Heart of Lake Oconee Located on Sammons Industrial Parkway, this 1.36-acre commercial lot offers endless possibilities for your business. Zoned C-2 in Putnam County, this property is ideally suited for a variety of commercial ventures. Key features include: 175+/- feet of paved road frontage for excellent visibility and access Driveway already in place, leading to a cleared area, ready for development Strategic location in a thriving commercial corridor near Lake Oconee Don't miss this incredible opportunity to establish or expand your business in a high-growth area. Call Mark Costello for a private viewing: 706-207-5850