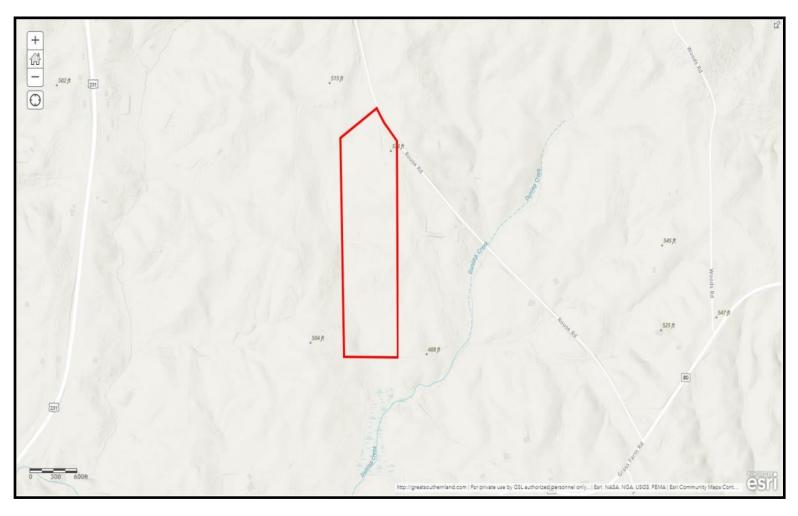

## #29-116 Weoka Farm 39 39+/- Beautiful Acres - Located in the Highly Desirable Weoka Community of Elmore County, Alabama. Offered at \$214,500.

Eric Leisy, ALC,GRI Land Broker Eric@GreatSouthernLand.Com 334-657-6707

## **WEOKA FARM 39**

If you're looking for the perfect place to settle down, build your dream home or weekend get-a-away, and enjoy the peacefulness of country living, then this 39-acre property in Weoka, Alabama is just what you need. With a mix of pine plantation and mature hardwoods, this land is an ideal hunting ground for deer and turkey, providing you with endless opportunities to explore and enjoy the great outdoors. The privacy that comes with this property is an added bonus, allowing you to escape from the hustle and bustle of city life. And yet, you're still close enough to enjoy all the conveniences of the city. Whether you want to raise a few chickens or plant a bountiful vegetable garden, this property offers plenty of room to spread out and make your own. And when the sun goes down, you'll be treated to a spectacular view of the stars above. Don't miss out on this rare opportunity to own your own piece of paradise!