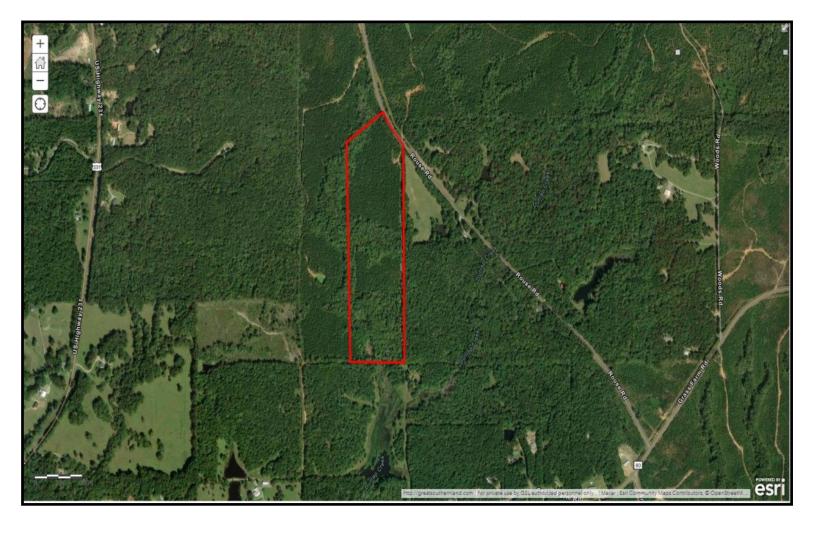

## #29-116 Weoka Farm 39 39+/- Beautiful Acres - Located in the Highly Desirable Weoka Community of Elmore County, Alabama. Offered at \$214,500.

Eric Leisy, ALC,GRI Land Broker Eric@GreatSouthernLand.Com 334-657-6707

## **WEOKA FARM 39**

If you're looking for the perfect place to settle down, build your dream home or weekend get-a-away, and enjoy the peacefulness of country living, then this 39-acre property in Weoka, Alabama is just what you need. With a mix of pine plantation and mature hardwoods, this land is an ideal hunting ground for deer and turkey, providing you with endless opportunities to explore and enjoy the great outdoors. The privacy that comes with this property is an added bonus, allowing you to escape from the hustle and bustle of city life. And yet, you're still close enough to enjoy all the conveniences of the city. Whether you want to raise a few chickens or plant a bountiful vegetable garden, this property offers plenty of room to spread out and make your own. And when the sun goes down, you'll be treated to a spectacular view of the stars above. Don't miss out on this rare opportunity to own your own piece of paradise!