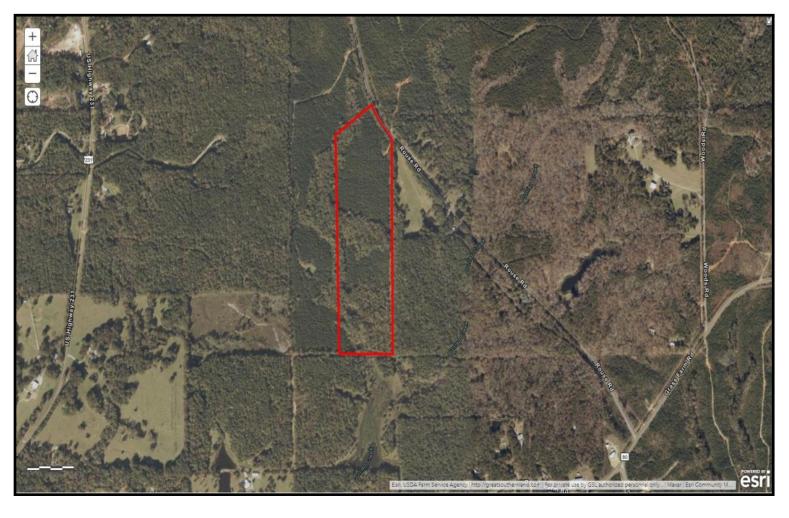

## #29-116 Weoka Farm 39 39+/- Beautiful Acres - Located in the Highly Desirable Weoka Community of Elmore County, Alabama. Offered at \$214,500.

Eric Leisy, ALC,GRI Land Broker Eric@GreatSouthernLand.Com 334-657-6707

## **WEOKA FARM 39**

If you're looking for the perfect place to settle down, build your dream home or weekend get-a-away, and enjoy the peacefulness of country living, then this 39-acre property in Weoka, Alabama is just what you need. With a mix of pine plantation and mature hardwoods, this land is an ideal hunting ground for deer and turkey, providing you with endless opportunities to explore and enjoy the great outdoors. The privacy that comes with this property is an added bonus, allowing you to escape from the hustle and bustle of city life. And yet, you're still close enough to enjoy all the conveniences of the city. Whether you want to raise a few chickens or plant a bountiful vegetable garden, this property offers plenty of room to spread out and make your own. And when the sun goes down, you'll be treated to a spectacular view of the stars above. Don't miss out on this rare opportunity to own your own piece of paradise!