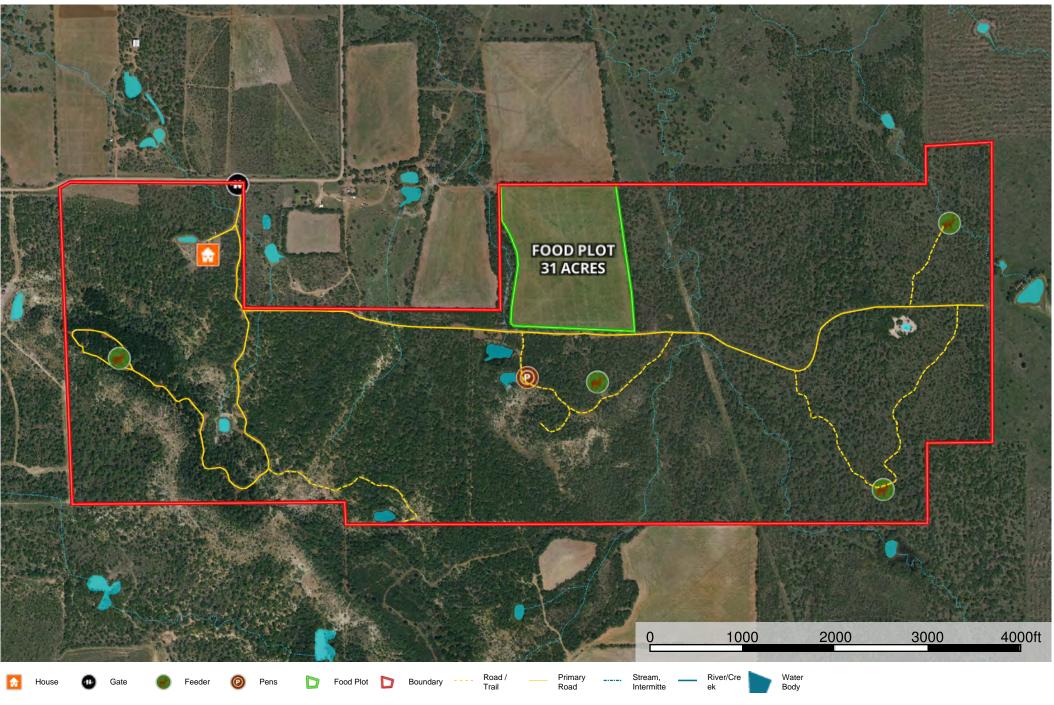

**Double Mountain Ranch** Shackelford County, Texas, 516 AC +/-

D Boundary

The information contained herein was obtained from sources deemed to be reliable. MapRight Services makes no warranties or guarantees as to the completeness or accuracy thereof.

## Double Mountain Ranch

Shackelford County, Texas, 516 AC +/-

**Double Mountain Ranch** Shackelford County, Texas, 516 AC +/-

D Boundary

# Double Mountain Ranch

Shackelford County, Texas, 516 AC +/-

 Stephen Turner

 P: 940-636-7039

 stephen@turnerappraisaltx.com

 P.O. Box 9121 Wichita Falls, TX 76308

The information contained herein was obtained from sources deemed to be reliable. MapRight Services makes no warranties or guarantees as to the completeness or accuracy thereof.