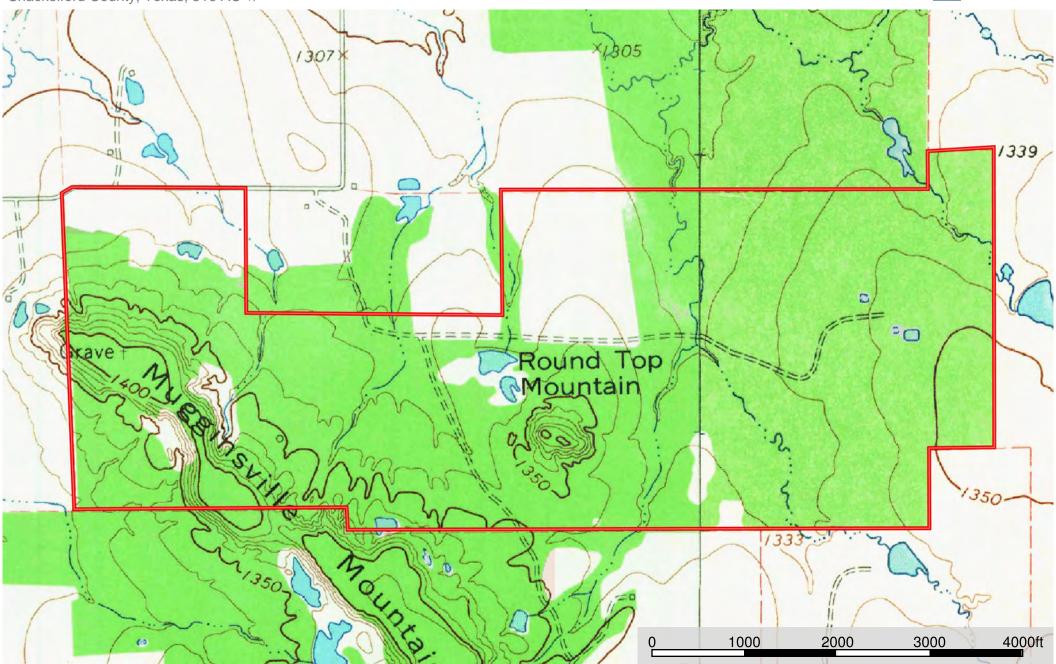

**Double Mountain Ranch** Shackelford County, Texas, 516 AC +/-

D Boundary

The information contained herein was obtained from sources deemed to be reliable. MapRight Services makes no warranties or guarantees as to the completeness or accuracy thereof.

## Double Mountain Ranch

Shackelford County, Texas, 516 AC +/-

**Double Mountain Ranch** Shackelford County, Texas, 516 AC +/-

D Boundary