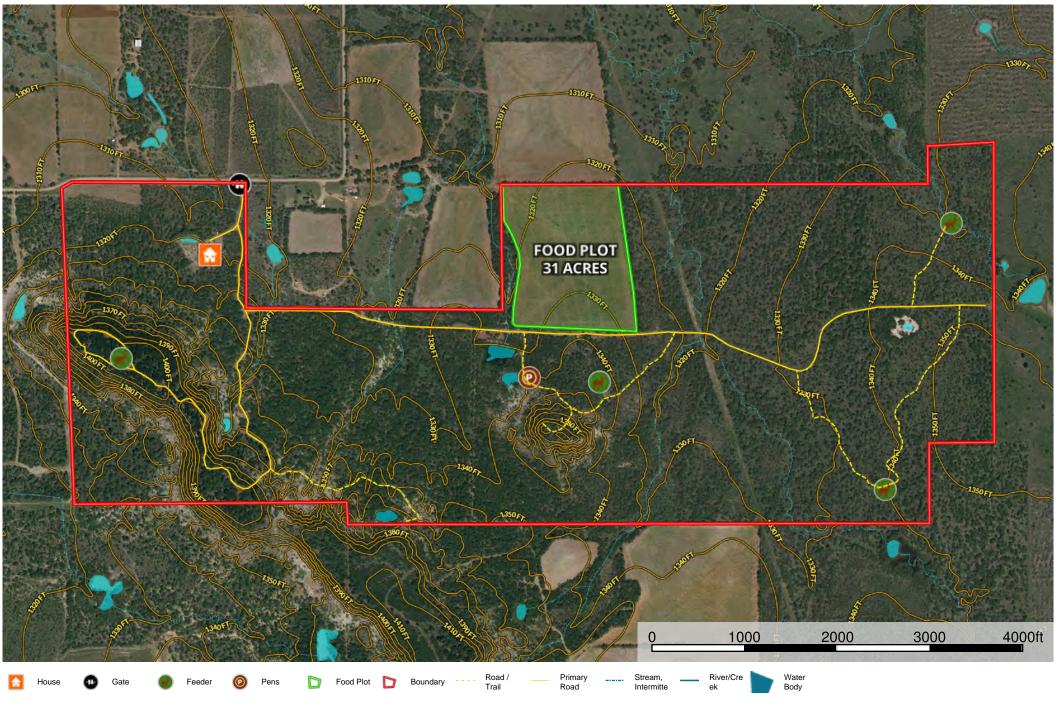

**Double Mountain Ranch** Shackelford County, Texas, 516 AC +/-

D Boundary

The information contained herein was obtained from sources deemed to be reliable. MapRight Services makes no warranties or guarantees as to the completeness or accuracy thereof.

## Double Mountain Ranch

Shackelford County, Texas, 516 AC +/-

**Double Mountain Ranch** Shackelford County, Texas, 516 AC +/-

D Boundary