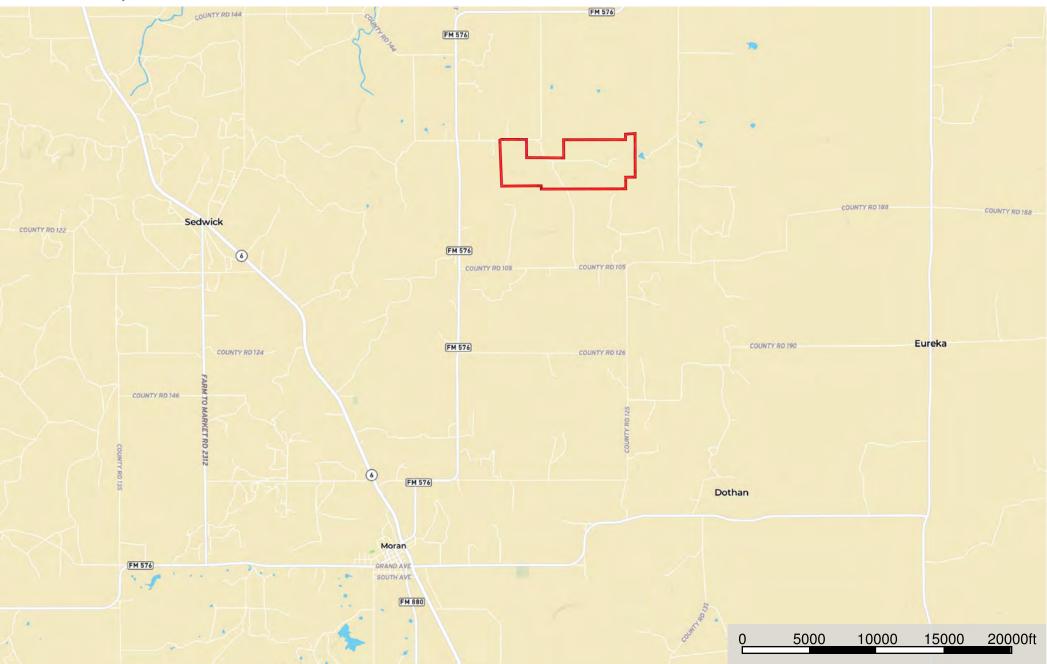

**Double Mountain Ranch** Shackelford County, Texas, 516 AC +/-

D Boundary

The information contained herein was obtained from sources deemed to be reliable. MapRight Services makes no warranties or guarantees as to the completeness or accuracy thereof.

## Double Mountain Ranch

Shackelford County, Texas, 516 AC +/-

**Double Mountain Ranch** Shackelford County, Texas, 516 AC +/-

D Boundary