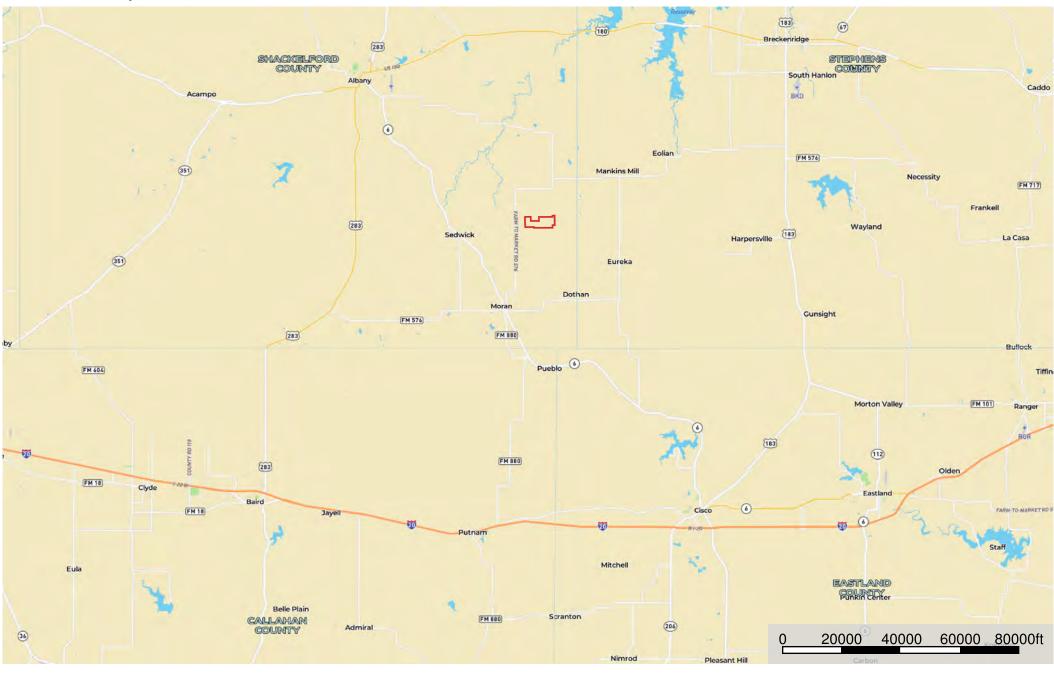

**Double Mountain Ranch** Shackelford County, Texas, 516 AC +/-

D Boundary

The information contained herein was obtained from sources deemed to be reliable. MapRight Services makes no warranties or guarantees as to the completeness or accuracy thereof.

## Double Mountain Ranch

Shackelford County, Texas, 516 AC +/-

**Double Mountain Ranch** Shackelford County, Texas, 516 AC +/-

D Boundary