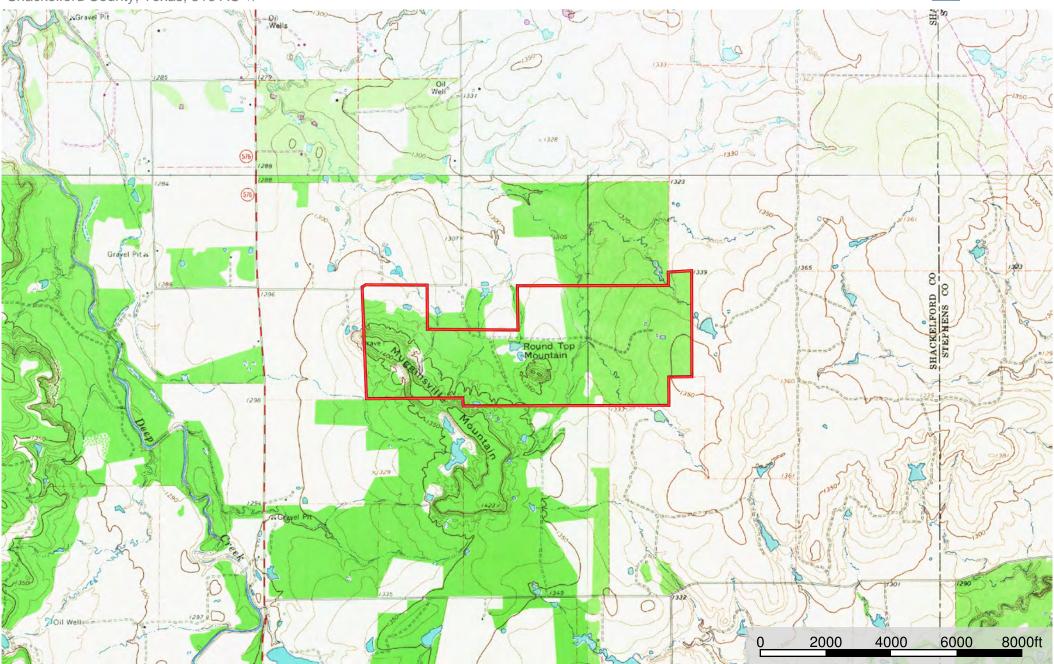

**Double Mountain Ranch** Shackelford County, Texas, 516 AC +/-

D Boundary

The information contained herein was obtained from sources deemed to be reliable. MapRight Services makes no warranties or guarantees as to the completeness or accuracy thereof.

## Double Mountain Ranch

Shackelford County, Texas, 516 AC +/-

**Double Mountain Ranch** Shackelford County, Texas, 516 AC +/-

D Boundary