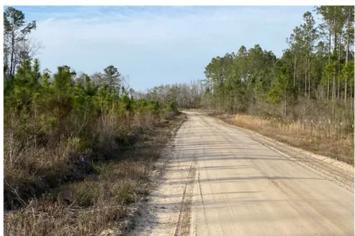

### **PROPERTY DESCRIPTION**

Welcome to this 264-acre +/- hunting and recreational property locted in Madison County, FL. This tract offers a diverse mixture of upland pine forest and cypress bottoms. There is adequate road frontage with power and internal trails that can be utilized for hunting, ATV riding, and more. The planted pine on this property is 3 years old and is growing future income for the owner.

Madison Co, FL is known for its trophy deer hunting, and strong game populations. The diverse land types create tons of wildlife habitat and hunting opportunities.

Located approximatly 45 minutes from Tallahassee FL., and 25 minutes from Madison and Perry FL. It is also a short 45 minute drive to Keaton Beach FL. where you can enjoy saltwater fishing at its finest off Florida's Gulf Coast.