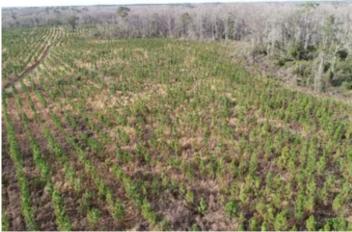

### **PROPERTY DESCRIPTION**

Welcome to this 264-acre +/- hunting and recreational property locted in Madison County, FL. This tract offers a diverse mixture of upland pine forest and cypress bottoms. There is adequate road frontage with power and internal trails that can be utilized for hunting, ATV riding, and more. The planted pine on this property is 3 years old and is growing future income for the owner.

Madison Co, FL is known for its trophy deer hunting, and strong game populations. The diverse land types create tons of wildlife habitat and hunting opportunities.

Located approximatly 45 minutes from Tallahassee FL., and 25 minutes from Madison and Perry FL. It is also a short 45 minute drive to Keaton Beach FL. where you can enjoy saltwater fishing at its finest off Florida's Gulf Coast.