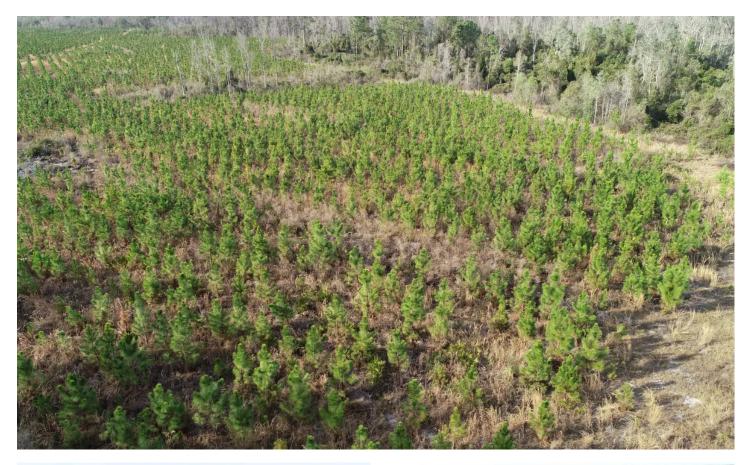

### **PROPERTY DESCRIPTION**

Welcome to this 264-acre +/- hunting and recreational property locted in Madison County, FL. This tract offers a diverse mixture of upland pine forest and cypress bottoms. There is adequate road frontage with power and internal trails that can be utilized for hunting, ATV riding, and more. The planted pine on this property is 3 years old and is growing future income for the owner.

Madison Co, FL is known for its trophy deer hunting, and strong game populations. The diverse land types create tons of wildlife habitat and hunting opportunities.

Located approximatly 45 minutes from Tallahassee FL., and 25 minutes from Madison and Perry FL. It is also a short 45 minute drive to Keaton Beach FL. where you can enjoy saltwater fishing at its finest off Florida's Gulf Coast.