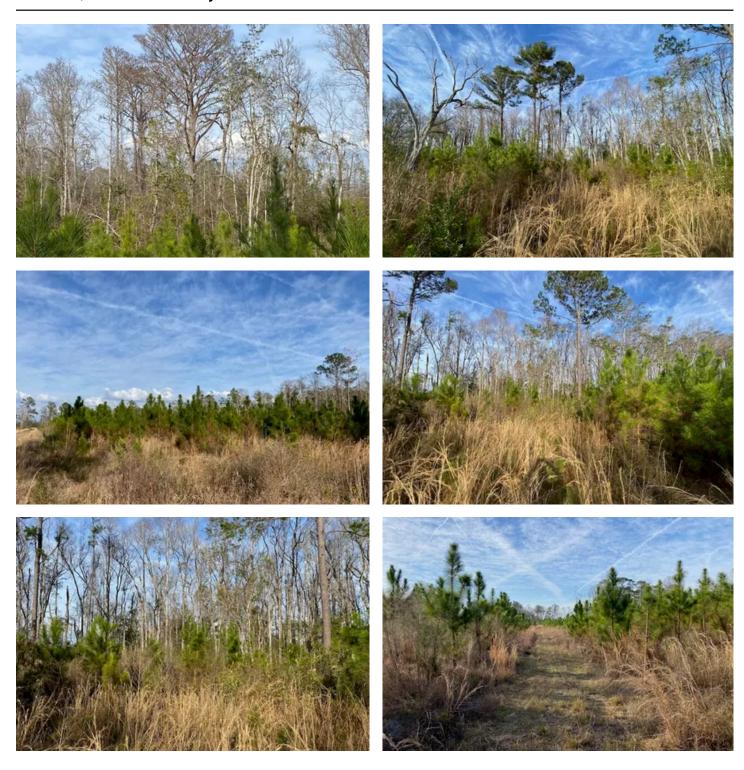

### **PROPERTY DESCRIPTION**

Welcome to this 264-acre +/- hunting and recreational property locted in Madison County, FL. This tract offers a diverse mixture of upland pine forest and cypress bottoms. There is adequate road frontage with power and internal trails that can be utilized for hunting, ATV riding, and more. The planted pine on this property is 3 years old and is growing future income for the owner.

Madison Co, FL is known for its trophy deer hunting, and strong game populations. The diverse land types create tons of wildlife habitat and hunting opportunities.

Located approximatly 45 minutes from Tallahassee FL., and 25 minutes from Madison and Perry FL. It is also a short 45 minute drive to Keaton Beach FL. where you can enjoy saltwater fishing at its finest off Florida's Gulf Coast.