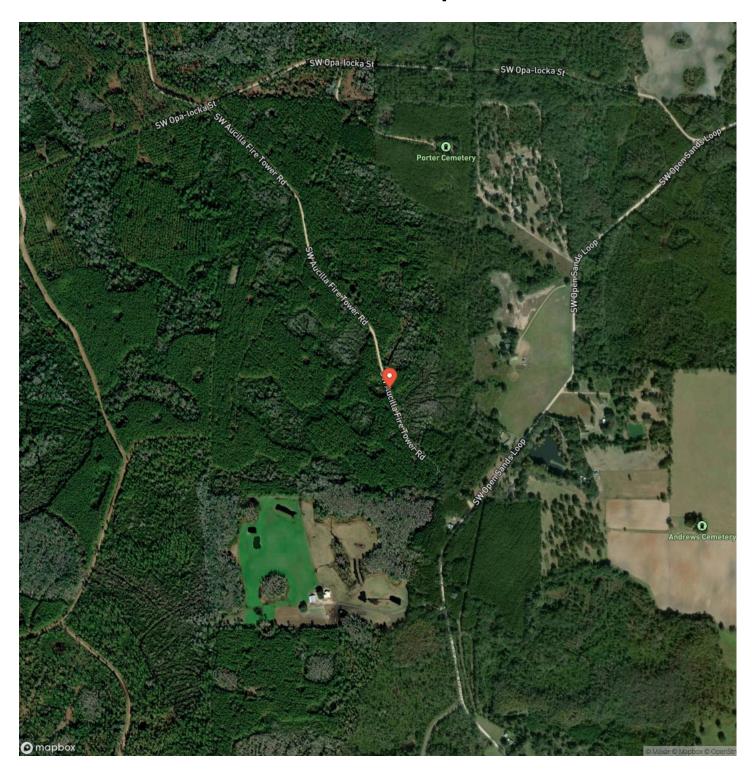

oms. There is adequate road frontage with power and internal trails that can be utilized for hunting, ATV riding, and more. The planted pine on this property is 3 years old and is growing future income for the owner.

Madison Co, FL is known for its trophy deer hunting, and strong game populations. The diverse land types create tons of wildlife habitat and hunting opportunities.

Located approximatly 45 minutes from Tallahassee FL., and 25 minutes from Madison and Perry FL. It is also a short 45 minute drive to Keaton Beach FL. where you can enjoy saltwater fishing at its finest off Florida's Gulf Coast.



264 Ac Timber Invesment and Recreational Tract in Madison, Co, FL Greenville, FL  $\prime$  Madison County





### **Locator Map**





### **Locator Map**





### **Satellite Map**





# 264 Ac Timber Invesment and Recreational Tract in Madison, Co, FL Greenville, FL / Madison County

### LISTING REPRESENTATIVE For more information contact:



### Representative

Gary Silvernell

### Mobile

(334) 355-2124

#### **Email**

Gary@farmandforestbrokers.com

#### **Address**

City / State / Zip

Centreville, AL 35042

| <u>NOTES</u> |      |  |
|--------------|------|--|
|              |      |  |
|              |      |  |
|              |      |  |
|              |      |  |
|              |      |  |
|              |      |  |
|              |      |  |
|              |      |  |
|              |      |  |
|              |      |  |
|              |      |  |
|              |      |  |
|              | <br> |  |
|              |      |  |
|              |      |  |