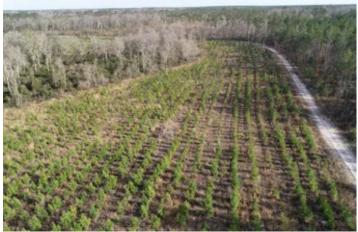

### **PROPERTY DESCRIPTION**

Welcome to this 264-acre +/- hunting and recreational property locted in Madison County, FL. This tract offers a diverse mixture of upland pine forest and cypress bottoms. There is adequate road frontage with power and internal trails that can be utilized for hunting, ATV riding, and more. The planted pine on this property is 3 years old and is growing future income for the owner.

Madison Co, FL is known for its trophy deer hunting, and strong game populations. The diverse land types create tons of wildlife habitat and hunting opportunities.

Located approximatly 45 minutes from Tallahassee FL., and 25 minutes from Madison and Perry FL. It is also a short 45 minute drive to Keaton Beach FL. where you can enjoy saltwater fishing at its finest off Florida's Gulf Coast.