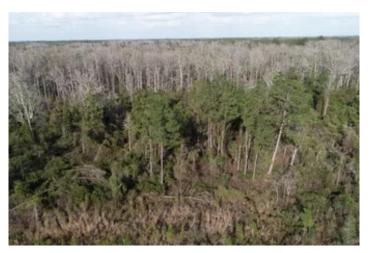

### **PROPERTY DESCRIPTION**

Welcome to this 264-acre +/- hunting and recreational property locted in Madison County, FL. This tract offers a diverse mixture of upland pine forest and cypress bottoms. There is adequate road frontage with power and internal trails that can be utilized for hunting, ATV riding, and more. The planted pine on this property is 3 years old and is growing future income for the owner.

Madison Co, FL is known for its trophy deer hunting, and strong game populations. The diverse land types create tons of wildlife habitat and hunting opportunities.

Located approximatly 45 minutes from Tallahassee FL., and 25 minutes from Madison and Perry FL. It is also a short 45 minute drive to Keaton Beach FL. where you can enjoy saltwater fishing at its finest off Florida's Gulf Coast.