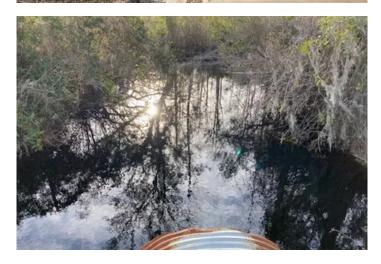

### **PROPERTY DESCRIPTION**

Welcome to this 264-acre +/- hunting and recreational property locted in Madison County, FL. This tract offers a diverse mixture of upland pine forest and cypress bottoms. There is adequate road frontage with power and internal trails that can be utilized for hunting, ATV riding, and more. The planted pine on this property is 3 years old and is growing future income for the owner.