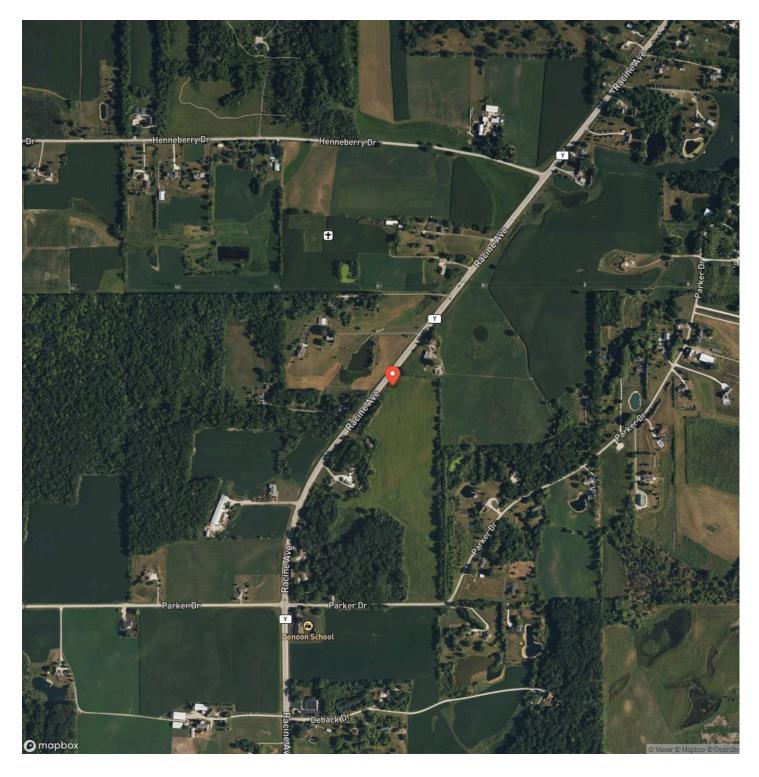

Zip** Muskego, WI 53150

**County** Waukesha County

**Type** Undeveloped Land

Latitude / Longitude 42.870053 / -88.155804

Taxes (Annually)

31

**Acreage** 8.860

**Price** \$416,000

### **Property Website**

https://kwland.com/property/lt1-racine-ave-waukeshawisconsin/48385/





### **PROPERTY DESCRIPTION**

Looking for an opportunity in Muskego to build a hobby farm. Well here is your chance. This is one of two 8 plus acre sections that are currently for sale. The land has been surveyed and split to create this awesome property. So bring the building plans and start your hobby farm operations today. Buyers to perform their own due diligence to ensure the property is suitable for their proposed use of the property.







# **Locator Map**





## **Locator Map**



# Satellite Map





#### LISTING REPRESENTATIVE For more information contact:



Representative

Jay Menger

**Mobile** (414) 336-8873

**Office** (414) 336-8873

**Email** jaymenger@kw.com

Address N96W17695 Riversbend Cir. W. #103. Germantown, WI 53022

**City / State / Zip** Germantown, WI 53022

### <u>NOTES</u>



| N | 0 | Т | Ε | S |  |
|---|---|---|---|---|--|
|   |   |   |   |   |  |

Keller Williams

### **DISCLAIMERS**

Information in this brochure is provided solely for information purposes and does not constitute an offer to sell or advertise real estate outside the states in which broker or agent licensed. The information presented has been obtained from sources deemed to be reliable, but is not guaranteed or warranted by the agent, broker, or the sellers of these properties. This offering i