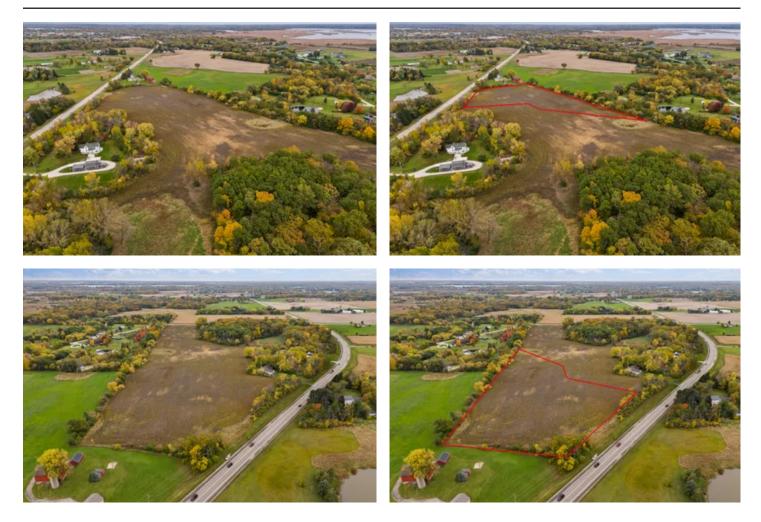

#### **SUMMARY**

**Address** Lt1 Racine Ave

**City, State Zip** Muskego, WI 53150

**County** Waukesha County

**Type** Undeveloped Land

Latitude / Longitude 42.870053 / -88.155804

Taxes (Annually)

31

**Acreage** 8.860

**Price** \$416,000

### **Property Website**

https://kwland.com/property/lt1-racine-ave-waukeshawisconsin/48385/





### **PROPERTY DESCRIPTION**

Looking for an opportunity in Muskego to build a hobby farm. Well here is your chance. This is one of two 8 plus acre sections that are currently for sale. The land has been surveyed and split to create this awesome property. So bring the building plans and start your hobby farm operations today. Buyers to perform their own due diligence to ensure the property is suitable for their proposed use of the property.







# **Locator Map**





## **Locator Map**



# Satellite Map





#### LISTING REPRESENTATIVE For more information contact:



Representative

Jay Menger

**Mobile** (414) 336-8873

**Office** (414) 336-8873

**Email** jaymenger@kw.com

Address N96W17695 Riversbend Cir. W. #103. Germantown, WI 53022

**City / State / Zip** Germantown, WI 53022

### <u>NOTES</u>



| N | 0 | Т | Ε | S |  |
|---|---|---|---|---|--|
|   |   |   |   |   |  |

Keller Williams

### **DISCLAIMERS**

Information in this brochure is provided solely for information purposes and does not constitute an offer to sell or advertise real estate outside the states in which broker or agent licensed. The information presented has been obtained from sources deemed to be reliable, but is not guaranteed or warranted by the