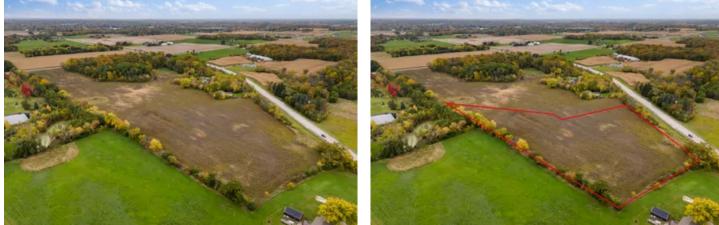

Lt1 Racine Ave Lt1 Racine Ave Muskego, WI 53150 **\$416,000** 8.860± Acres Waukesha County







#### **SUMMARY**

**Address** Lt1 Racine Ave

**City, State Zip** Muskego, WI 53150

**County** Waukesha County

**Type** Undeveloped Land

Latitude / Longitude 42.870053 / -88.155804

Taxes (Annually)

31

**Acreage** 8.860

**Price** \$416,000

### **Property Website**

https://kwland.com/property/lt1-racine-ave-waukeshawisconsin/48385/





### **PROPERTY DESCRIPTION**

Looking for an opportunity in Muskego to build a hobby farm. Well here is your chance. This is one of two 8 plus acre sections that are currently for sale. The land has been surveyed and split to create this awesome property. So bring the building plans and start your hobby farm operations today. Buyers to perform their own due diligence to ensure the property is suitable for their proposed use of the property.