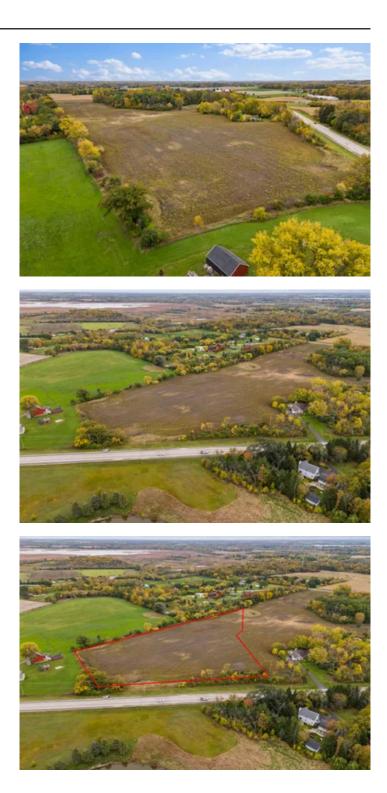

Lt1 Racine Ave Lt1 Racine Ave Muskego, WI 53150 **\$416,000** 8.860± Acres Waukesha County







#### **SUMMARY**

**Address** Lt1 Racine Ave

**City, State Zip** Muskego, WI 53150

**County** Waukesha County

**Type** Undeveloped Land

Latitude / Longitude 42.870053 / -88.155804

Taxes (Annually)

31

**Acreage** 8.860

**Price** \$416,000

### **Property Website**

https://kwland.com/property/lt1-racine-ave-waukeshawisconsin/48385/





### **PROPERTY DESCRIPTION**

Looking for an opportunity in Muskego to build a hobby farm. Well here is your chance. This is one of two 8 plus acre sections that are currently for sale. The land has been surveyed and split to create this awesome property. So bring the building plans and start your hobby farm operations today. Buyers to perform their own due diligence to ensure the property is suitable for their proposed use of the property.







# **Locator Map**





## **Locator Map**



# Satellite Map





#### LISTING REPRESENTATIVE For more information contact:



Representative

Jay Menger

**Mobile** (414) 336-8873

**Office** (414) 336-8873

**Email** jaymenger@kw.com

Address N96W17695 Riversbend Cir. W. #103. Germantown, WI 53022

**City / State / Zip** Germantown, WI 5302