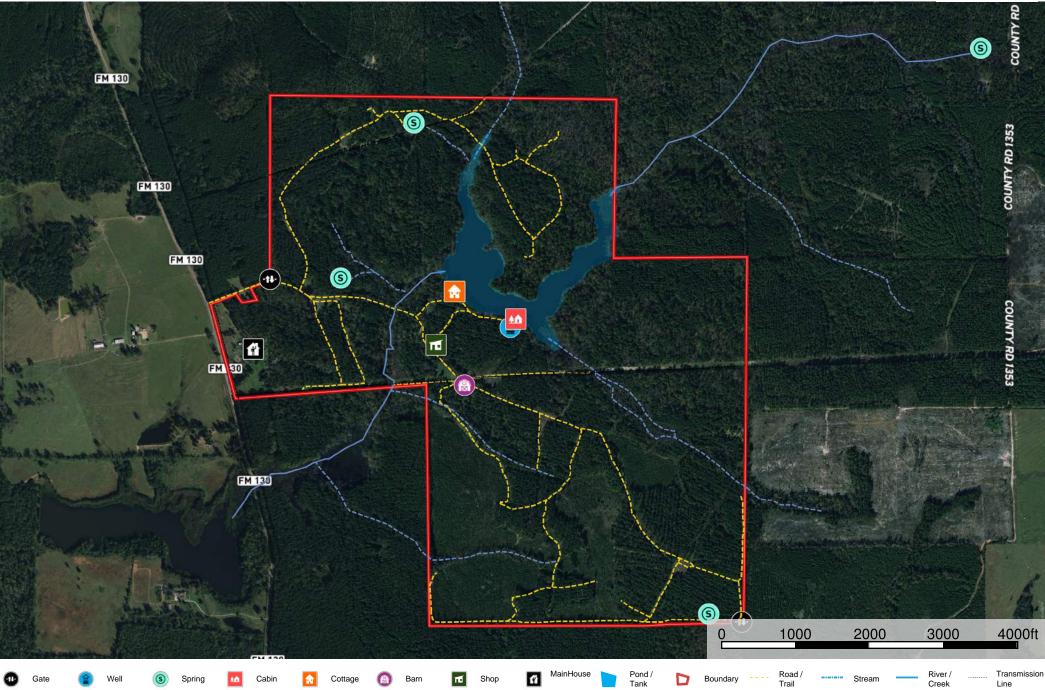

## **Buck Creek Ranch**

Cass County, Texas, 580.017 AC +/-

D Buck Creek Ranch

Buck Creek Ranch Cass County, Texas, 580.017 AC +/-

Stephen SchwartzP: (903) 738-7882stephen@hrcranch.com

The information contained herein was obtained from sources deemed to be reliable. MapRight Services makes no warranties or guarantees as to the completeness or accuracy thereof. **Buck Creek Ranch** 