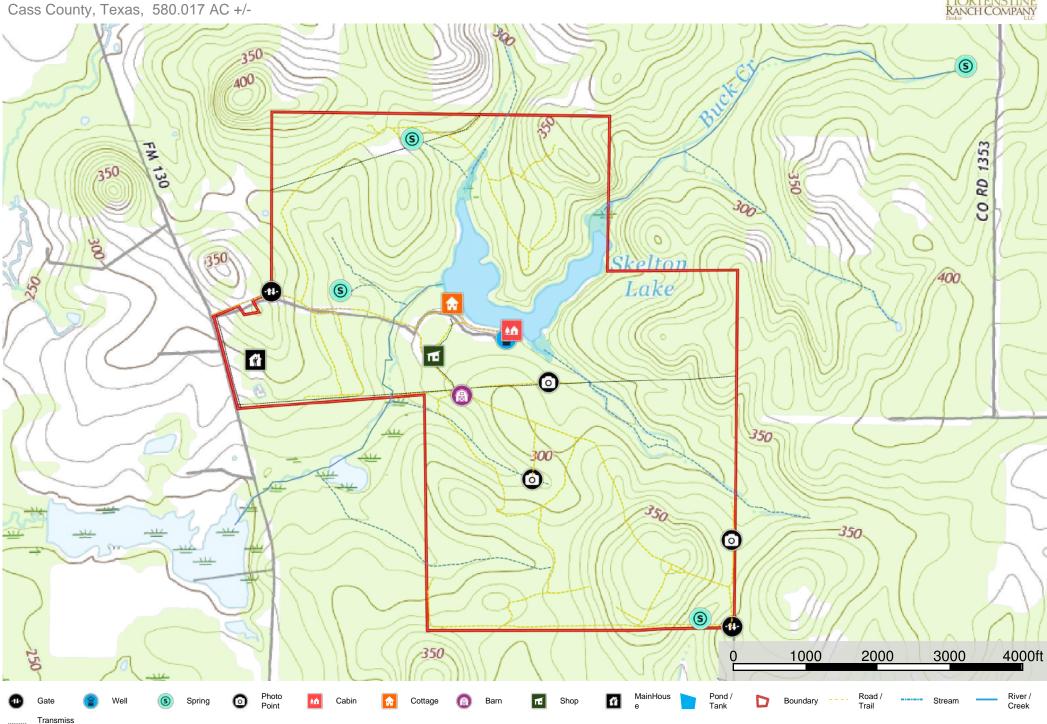

## **Buck Creek Ranch**

Cass County, Texas, 580.017 AC +/-

D Buck Creek Ranch

Buck Creek Ranch Cass County, Texas, 580.017 AC +/-

Stephen SchwartzP: (903) 738-7882stephen@hrcranch.com

The information contained herein was obtained from sources deemed to be reliable. MapRight Services makes no warranties or guarantees as to the completeness or accuracy thereof. **Buck Creek Ranch** 