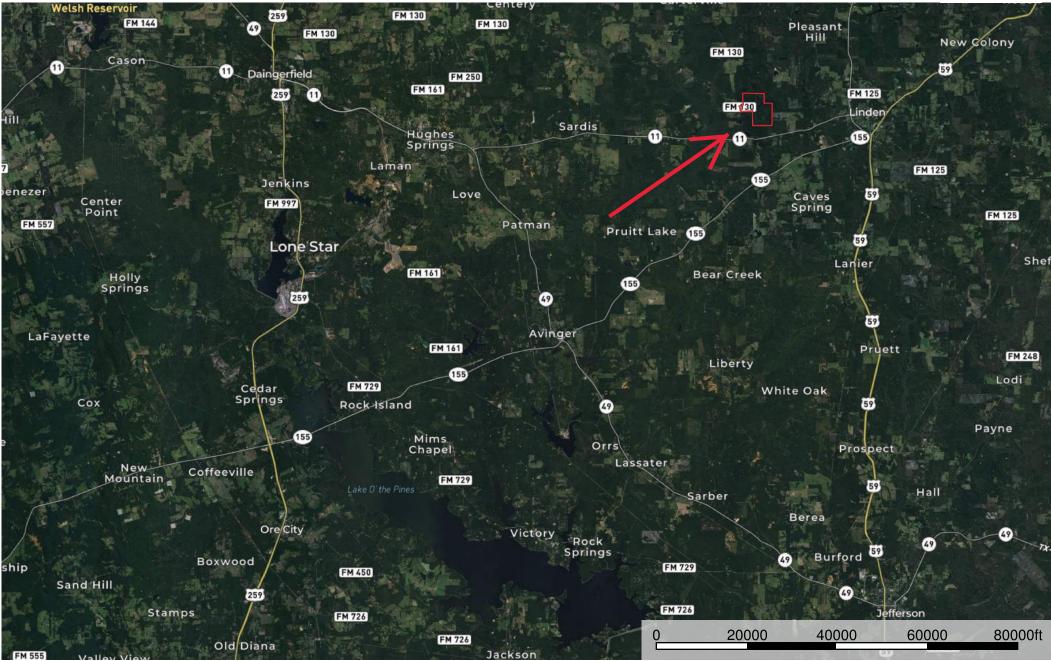

## **Buck Creek Ranch**

Cass County, Texas, 580.017 AC +/-

D Buck Creek Ranch

Buck Creek Ranch Cass County, Texas, 580.017 AC +/-

Stephen SchwartzP: (903) 738-7882stephen@hrcranch.com

The information contained herein was obtained from sources deemed to be reliable. MapRight Services makes no warranties or guarantees as to the completeness or accuracy thereof. **Buck Creek Ranch** 