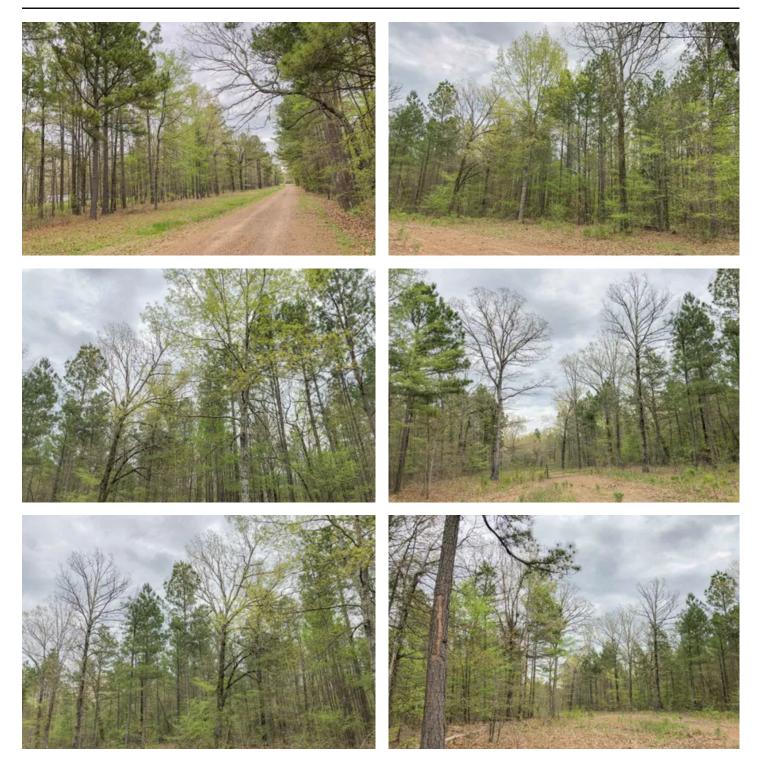

### **PROPERTY DESCRIPTION**

First time open market offering with historical forestry ownership! Easy access with frontage on CR 4223 just off Hwy 67. Mix of old and new growth pine with small pond on property! Rail road frontage on Southern border. Internal road already in place and ready to shape to your desire.