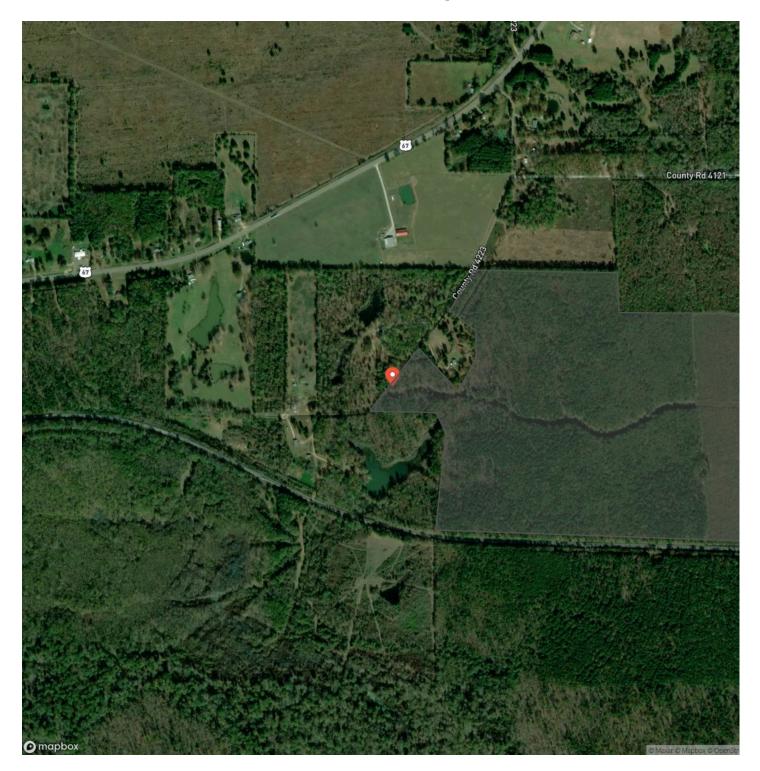

ype** Undeveloped Land, Hunting Land, Timberland

Latitude / Longitude 33.3141803355889 / -94.54306307965396

Acreage 265

**Price** \$793,675

#### **Property Website**

https://homelandprop.com/property/265-acres-cr-4223-maya-1005-bowie-texas/71605/









**MORE INFO ONLINE:** 

### **PROPERTY DESCRIPTION**

First time open market offering with historical forestry ownership! Easy access with frontage on CR 4223 just off Hwy 67. Mix of old and new growth pine with small pond on property! Rail road frontage on Southern border. Internal road already in place and ready to shape to your desire.

Utilities: Electricity available



**MORE INFO ONLINE:** 





MORE INFO ONLINE:

# **Locator Map**





# **MORE INFO ONLINE:**

# **Locator Map**





## **MORE INFO ONLINE:**

# Satellite Map





**MORE INFO ONLINE:** 

### LISTING REPRESENTATIVE For more information contact:



**Representative** Andy Flack

**Mobile** (936) 295-2500

**Email** agents@homelandprop.com

Address 1600 Normal Park Dr

**City / State / Zip** Huntsville, TX 77340

## <u>NOTES</u>



**MORE INFO ONLINE:** 



<u>NOTES</u>

**MORE INFO ONLINE:** 

### **DISCLAIMERS**

Information in this brochure is provided solely for information purposes and does not constitute an offer to sell or advertise real estate outside the states in which broker or agent licensed. The information presented has been obtained from sources deemed to be reliable, but is not guaranteed or warranted by the agent, broker, or the sellers of these properties. This offering is subject to errors, omissions, prior sale, price change, co