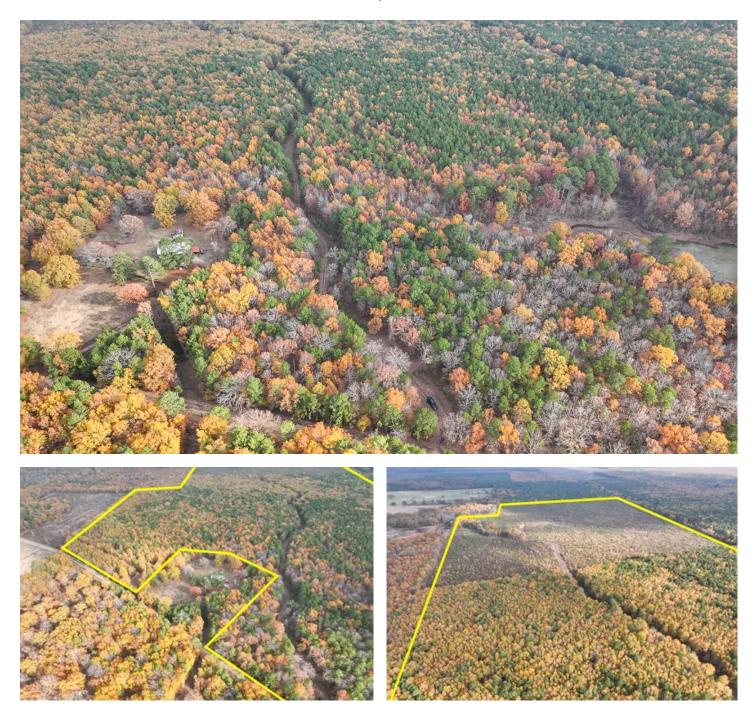

### **PROPERTY DESCRIPTION**

First time open market offering with historical forestry ownership! Easy access with frontage on CR 4223 just off Hwy 67. Mix of old and new growth pine with small pond on property! Rail road frontage on Southern border. Internal road already in place and ready to shape to your desire.