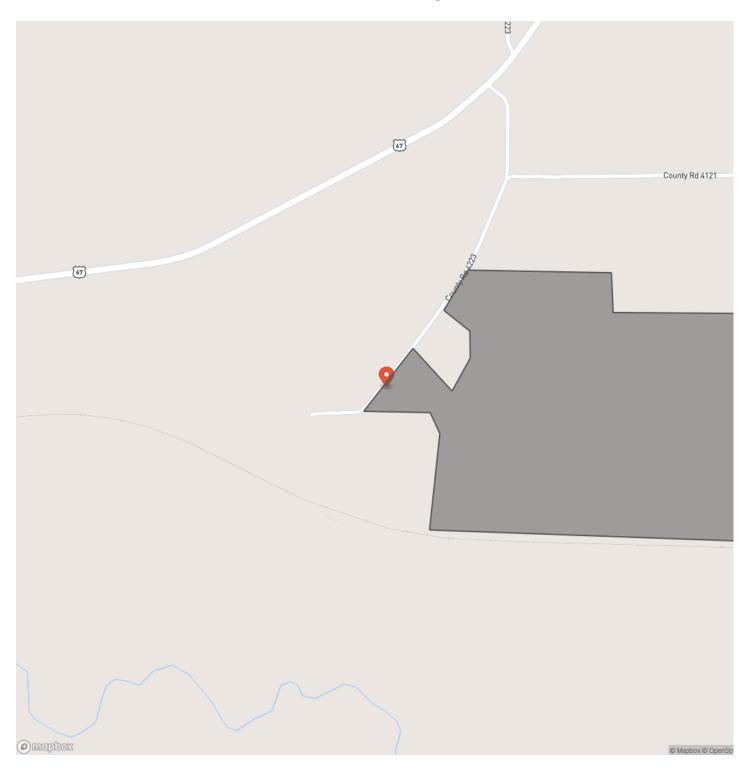

**SUMMARY**

Address CR 4223

**City, State Zip** Simms, TX 75574

**County** Bowie County

**Type** Undeveloped Land, Hunting Land, Timberland

Latitude / Longitude 33.3141803355889 / -94.54306307965396

Acreage 265

**Price** \$793,675

#### **Property Website**

https://homelandprop.com/property/265-acres-cr-4223-maya-1005-bowie-texas/71605/









**MORE INFO ONLINE:** 

### **PROPERTY DESCRIPTION**

First time open market offering with historical forestry ownership! Easy access with frontage on CR 4223 just off Hwy 67. Mix of old and new growth pine with small pond on property! Rail road frontage on Southern border. Internal road already in place and ready to shape to your desire.

Utilities: Electricity available



**MORE INFO ONLINE:** 





MORE INFO ONLINE:

# **Locator Map**





# **MORE INFO ONLINE:**

# **Locator Map**





## **MORE INFO ONLINE:**

# Satellite Map





**MORE INFO ONLINE:** 

### LISTING REPRESENTATIVE For more information contact:



**Representative** Andy Flack

**Mobile** (936) 295-2500

**Email** agents@homelandprop.com

Address 1600 Normal Park Dr

**City / State / Zip** Huntsville, TX 77340

## <u>NOTES</u>



**MORE INFO ONLINE:** 



<u>NOTES</u>

**MORE INFO ONLINE:** 

### **DISCLAIMERS**

Information in this brochure is provided solely for information purposes and does not constitute an offer to sell or advertise real estate outside the states in which broker or agent licensed. The information presented has been obtained from sources deemed to be reliable, but is not guaranteed or warranted by the agent, broker, or the sellers o