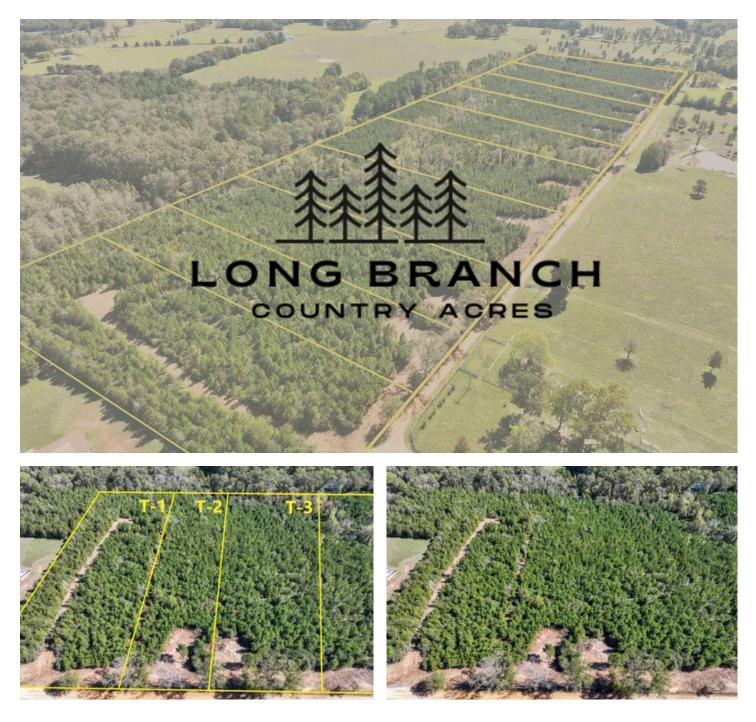

5 Acres | CR 3121 | T-3 CR 3121 Long Branch, TX 75669

**\$56,478** 5.510± Acres Panola County

**MORE INFO ONLINE:** 

### 5 Acres | CR 3121 | T-3 Long Branch, TX / Panola County

### PROPERTY DESCRIPTION

This is your chance to own a private piece of East Texas. This unique opportunity offers 3-10 acre tracts wooded in young pine plantation. Nestled in the serene countryside, this property provides a peaceful retreat away from the city while still being conveniently close to Carthage, Mt. Enterprise, and Henderson, TX. These tracts are ideally set up with an electricity easement already in place, cleared boundary lines, and an opening at the front of each division. Electricity has been installed on Tracts 1 and 2. Divisions are restricted to maintain the integrity of this small acreage community and ensure peaceful, recreational living.