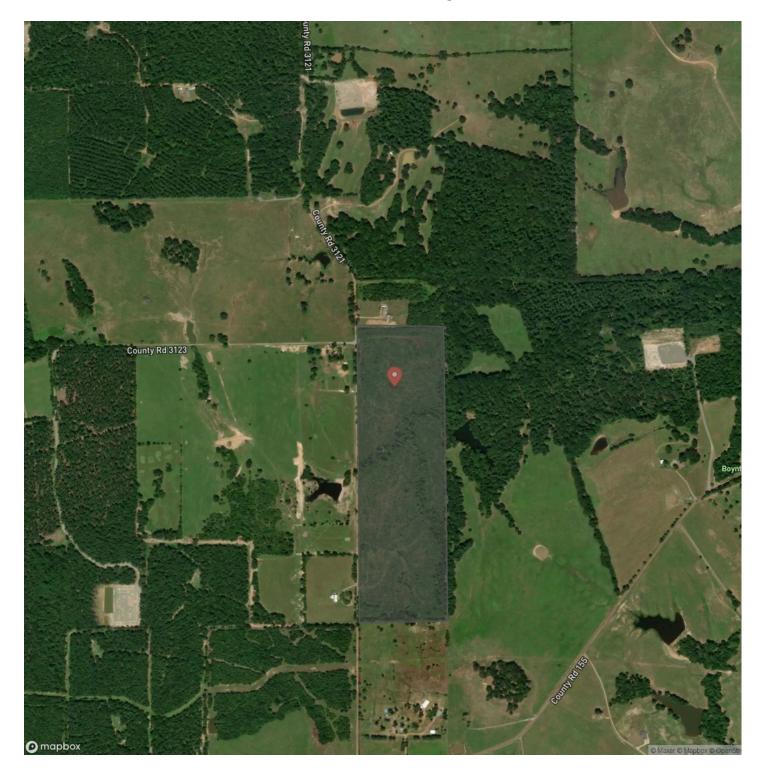

rise, and Henderson, TX. These tracts are ideally set up with an electricity easement already in place, cleared boundary lines, and an opening at the front of each division. Electricity has been installed on Tracts 1 and 2. Divisions are restricted to maintain the integrity of this small acreage community and ensure peaceful, recreational living.

### Seller Financing Terms: 20% Down, 11% Interest, 8 Year Term

Utilities: Electricity available by extension, Well likely required, water company to confirm availability

Utility Providers: Rusk County Electric Cooperative, Minden-Brachfield Water Supply

School District: Carthage ISD



**MORE INFO ONLINE:** 





MORE INFO ONLINE:

# **Locator Map**





## MORE INFO ONLINE:

## **Locator Map**





## **MORE INFO ONLINE:**

# Satellite Map





**MORE INFO ONLINE:** 

### LISTING REPRESENTATIVE For more information contact:



**Representative** Sydney Frames Benson

**Mobile** (713) 714-0756

**Email** sydney@homelandprop.com

Address 1600 Normal Park Dr

**City / State / Zip** Huntsville, TX 77340

### <u>NOTES</u>



**MORE INFO ONLINE:** 



<u>NOTES</u>

**MORE INFO ONLINE:** 

### **DISCLAIMERS**

Information in this brochure is provided solely for information purposes and does not constitute an offer to sell or advertise real estate outside the states in which broker or agent licensed. The information presented has been obtained from sources deemed to be reliable, but is not guaranteed or warranted by the agent, broker, or the sellers of these properties. This offering is subject to errors, omissions, prior sale, price