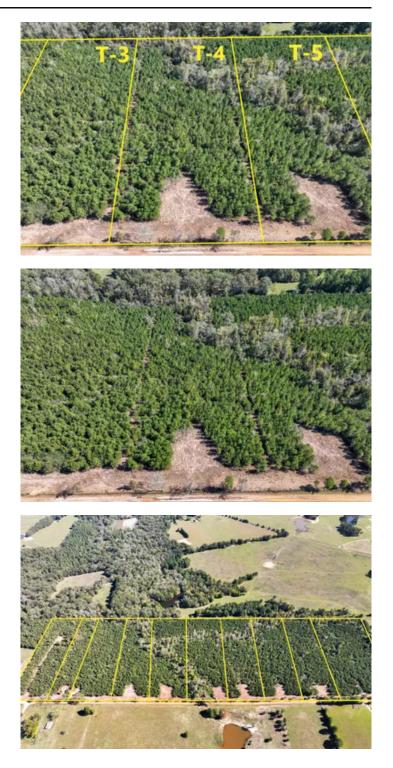

### PROPERTY DESCRIPTION

This is your chance to own a private piece of East Texas. This unique opportunity offers 3-10 acre tracts wooded in young pine plantation. Nestled in the serene countryside, this property provides a peaceful retreat away from the city while still being conveniently close to Carthage, Mt. Enterprise, and Henderson, TX. These tracts are ideally set up with an electricity easement already in place, cleared boundary lines, and an opening at the front of each division. Electricity has been installed on Tracts 1 and 2. Divisions are restricted to maintain the integrity of this small acreage community and ensure peaceful, recreational living.