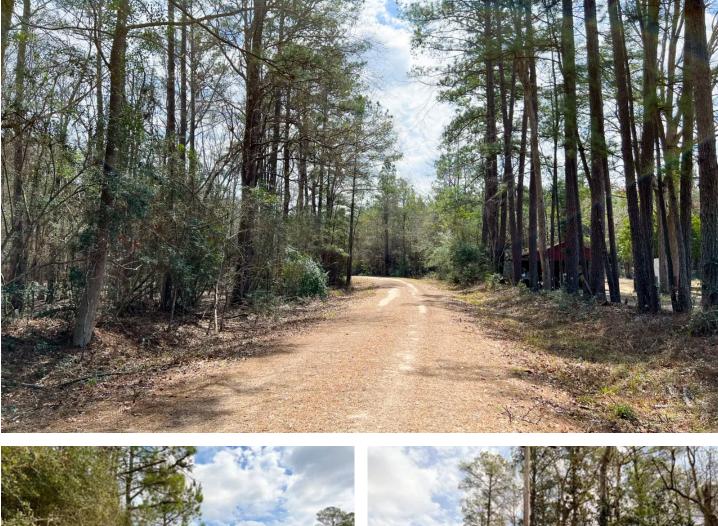

### **PROPERTY DESCRIPTION**

First time open market offering with historical forestry ownership! Varying aged pine with mixed hardwoods and various SMZ's (streamside management zones) for diversity. Electricity and water readily available along paved FM 1746 frontage. Easy conversion to pasture with electricity readily available at the road. Investment, recreation, or homesite! Located just west of the famous Neches River overlook below B.A. Steinhagen Dam B. Close enough for varying water recreation activities.

*\*Photos are not tract specific* 

Utilities: Electricity available, water available

Utility Provider: Sam Houston Electric Cooperative, Tyler County SUD

School District: Woodville ISD

**MORE INFO ONLINE:** 