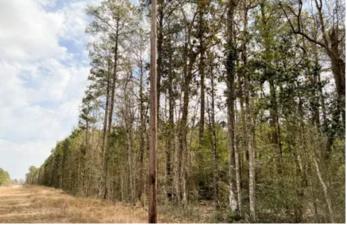

### **PROPERTY DESCRIPTION**

First time open market offering with historical forestry ownership! Varying aged pine with mixed hardwoods and various SMZ's (streamside management zones) for diversity. Electricity and water readily available along paved FM 1746 frontage. Easy conversion to pasture with electricity readily available at the road. Investment, recreation, or homesite! Located just west of the famous Neches River overlook below B.A. Steinhagen Dam B. Close enough for varying water recreation activities.

*\*Photos are not tract specific* 

Utilities: Electricity available, water available

Utility Provider: Sam Houston Electric Cooperative, Tyler County SUD

School District: Woodville ISD

**MORE INFO ONLINE:** 