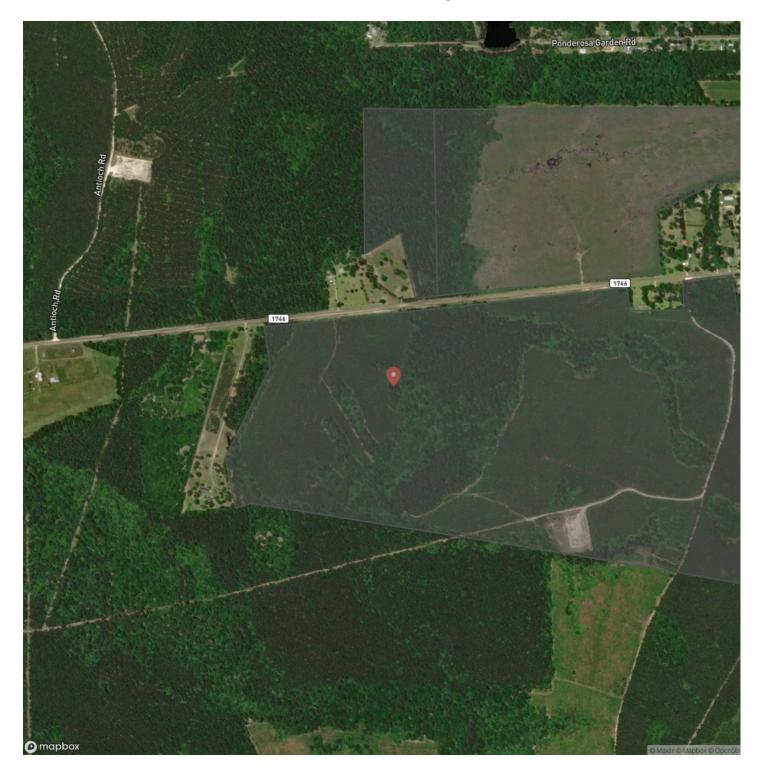

woods and various SMZ's (streamside management zones) for diversity. Electricity and water readily available along paved FM 1746 frontage. Easy conversion to pasture with electricity readily available at the road. Investment, recreation, or homesite! Located just west of the famous Neches River overlook below B.A. Steinhagen Dam B. Close enough for varying water recreation activities.

*\*Photos are not tract specific* 

Utilities: Electricity available, water available

Utility Provider: Sam Houston Electric Cooperative, Tyler County SUD

School District: Woodville ISD



**MORE INFO ONLINE:** 

# 30 Acres | T-13 | FM 1746 Town Bluff, TX / Tyler County





MORE INFO ONLINE:

# **Locator Map**





# **MORE INFO ONLINE:**

# **Locator Map**





## **MORE INFO ONLINE:**

# Satellite Map





**MORE INFO ONLINE:** 

#### LISTING REPRESENTATIVE For more information contact:



**Representative** Andy Flack

**Mobile** (936) 295-2500

**Email** agents@homelandprop.com

Address 1600 Normal Park Dr

**City / State / Zip** Huntsville, TX 77340

# <u>NOTES</u>



**MORE INFO ONLINE:** 



<u>NOTES</u>

**MORE INFO ONLINE:** 

### **DISCLAIMERS**

Information in this brochure is provided solely for information purposes and does not constitute an offer to sell or advertise real estate outside the states in which broker or agent licensed. The information presented has been obtained from sources deemed to be reliable, but is not guaranteed or warranted by the agent, broker, or the sellers of these properties. This offering is subject to errors, omissions, prior sale, price change, co