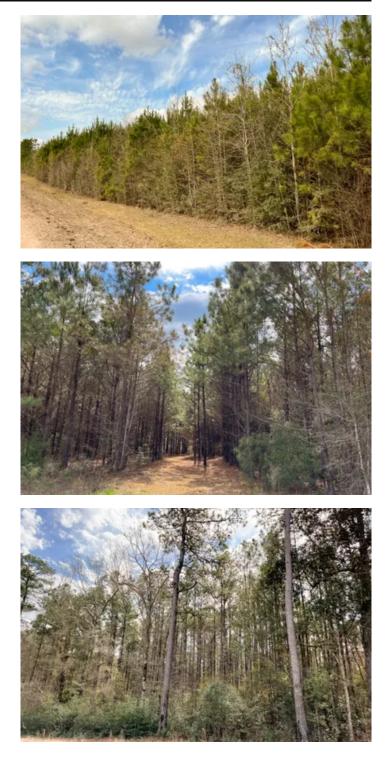

### **PROPERTY DESCRIPTION**

First time open market offering with historical forestry ownership! Varying aged pine with mixed hardwoods and various SMZ's (streamside management zones) for diversity. Electricity and water readily available along paved FM 1746 frontage. Easy conversion to pasture with electricity readily available at the road. Investment, recreation, or homesite! Located just west of the famous Neches River overlook below B.A. Steinhagen Dam B. Close enough for varying water recreation activities.

*\*Photos are not tract specific* 

Utilities: Electricity available, water available

Utility Provider: Sam Houston Electric Cooperative, Tyler County SUD

School District: Woodville ISD

**MORE INFO ONLINE:** 