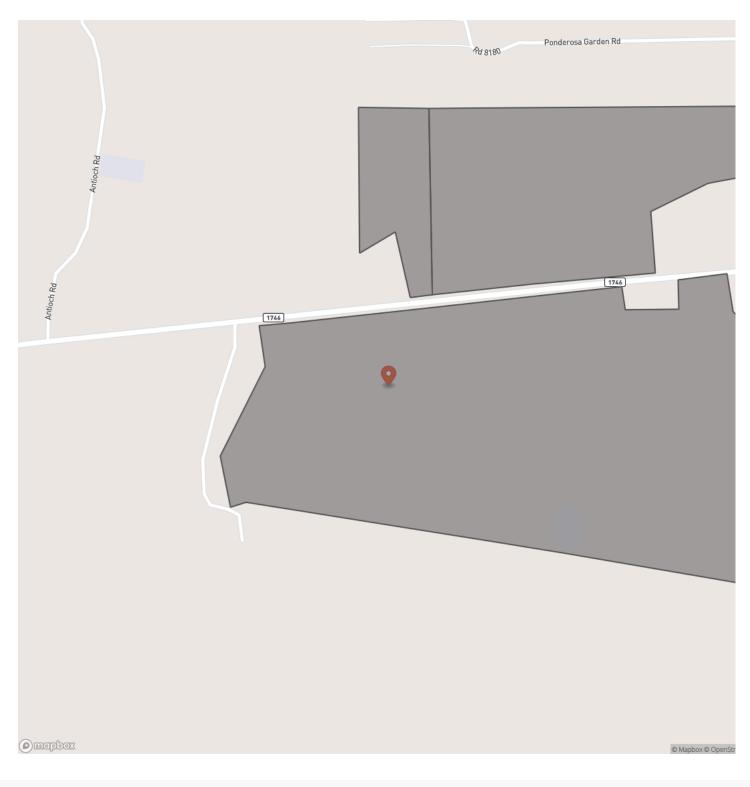

time open market offering with historical forestry ownership! Varying aged pine with mixed hardwoods and various SMZ's (streamside management zones) for diversity. Electricity and water readily available along paved FM 1746 frontage. Easy conversion to pasture with electricity readily available at the road. Investment, recreation, or homesite! Located just west of the famous Neches River overlook below B.A. Steinhagen Dam B. Close enough for varying water recreation activities.

*\*Photos are not tract specific* 

Utilities: Electricity available, water available

Utility Provider: Sam Houston Electric Cooperative, Tyler County SUD

School District: Woodville ISD



**MORE INFO ONLINE:** 

# 30 Acres | T-13 | FM 1746 Town Bluff, TX / Tyler County





MORE INFO ONLINE:

# **Locator Map**





# **MORE INFO ONLINE:**

# **Locator Map**





## **MORE INFO ONLINE:**

# Satellite Map





**MORE INFO ONLINE:** 

#### LISTING REPRESENTATIVE For more information contact:



**Representative** Andy Flack

**Mobile** (936) 295-2500

**Email** agents@homelandprop.com

Address 1600 Normal Park Dr

**City / State / Zip** Huntsville, TX 77340

# <u>NOTES</u>



**MORE INFO ONLINE:** 



<u>NOTES</u>

**MORE INFO ONLINE:** 

### **DISCLAIMERS**

Information in this brochure is provided solely for information purposes and does not constitute an offer to sell or advertise real estate outside the states in which broker or agent licensed. The information presented has been obtained from sources deemed to be reliable, but is not guaranteed or warranted by the agent, broker, or the sellers o