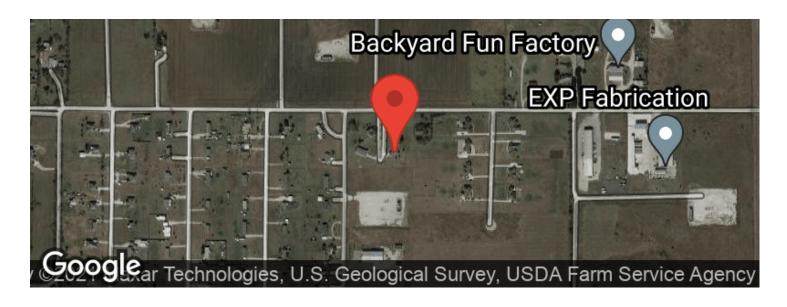

baths. There is a lovely stone, wood-burning fireplace for those chilly winter nights as well as stonework on the large island in the kitchen. In the bathrooms you will find large walk-in showers with custom tile work as well as a garden tub in the master bath. The guest home is 2 bedrooms, 2 bath with an open floorplan and generous living area. The master suite is handicap accessible including huge walk in shower with tub inside making it the perfect mother-in-law home. Both homes have 2 car garages, and large, covered porches. Located only 20 minutes from Denton between Ponder and Justin, you can enjoy country life without giving up conveniences the city has to offer. Ponder ISD makes this the perfect place to raise a family!















## **Locator Maps**







## **Aerial Maps**







#### LISTING REPRESENTATIVE

For more information contact:



Representative

**Everette Newland** 

Mobile

(940) 390-3410

Office

(940) 565-8326

**Email** 

ew@northtexasrealestate.com

Address

3311 I-35

City / State / Zip

Denton, TX, 76207

| NOTES |  |
|-------|--|
|       |  |
|       |  |
|       |  |
|       |  |
|       |  |
|       |  |
|       |  |
|       |  |



MORE INFO ONLINE:

| NOTES |  |
|-------|--|
|       |  |
|       |  |
|       |  |
|       |  |
|       |  |
|       |  |
|       |  |
|       |  |
|       |  |
|       |  |
|       |  |
|       |  |
|       |  |
|       |  |
|       |  |
|       |  |



### **DISCLAIMERS**

Information in this brochure is provided solely for information purposes and does not constitute an offer to sell or advertise real est