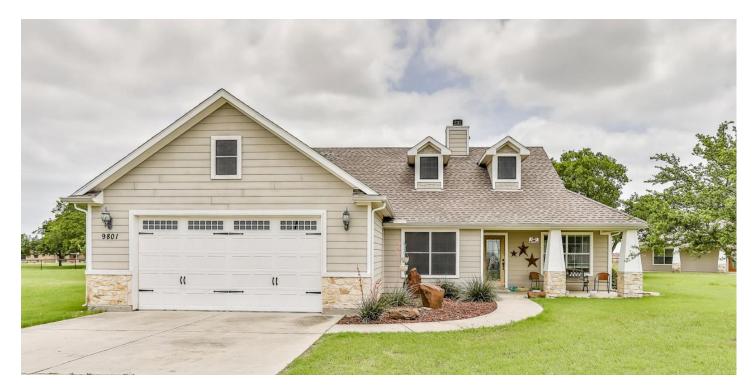

9801 & 9805 Swafford Rd- Justin, TX 76247 9801 Swafford Rd Justin, TX 76247

\$450,000 2+/- acres Denton County

### **PROPERTY DESCRIPTION**

Charming, custom home situated on 2 acres plus a full guest home. The main home features an open floor plan with 3 bedrooms and 2 baths. There is a lovely stone, wood-burning fireplace for those chilly winter nights as well as stonework on the large island in the kitchen. In the bathrooms you will find large walk-in showers with custom tile work as well as a garden tub in the master bath. The guest home is 2 bedrooms, 2 bath with an open floorplan and generous living area. The master suite is handicap accessible including huge walk in shower with tub inside making it the perfect mother-in-law home. Both homes have 2 car garages, and large, covered porches. Located only 20 minutes from Denton between Ponder and Justin, you can enjoy country life without giving up conveniences the city has to offer. Ponder ISD makes this the perfect place to raise a family!