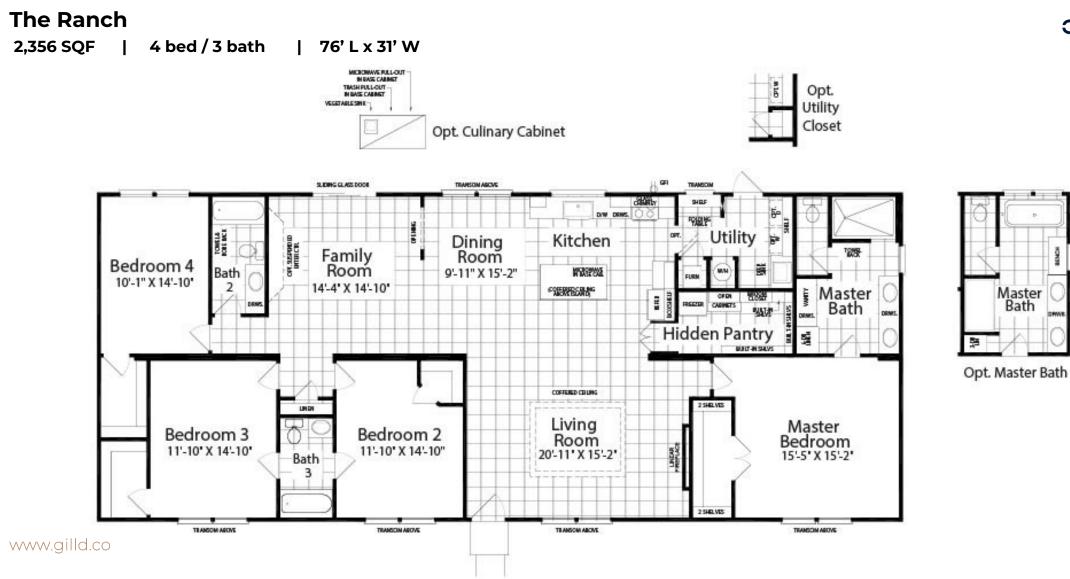

#### The Ranch

2,356 SQF | 4 bed / 3 bath

th | 76' L x 31' W

This home has it all!

Tons of room, high end finishes and design, and a beautiful floorplan.

Enjoy the open kitchen that connects with the living area, a full sized laundry room, coffered ceilings, and tons of natural light.