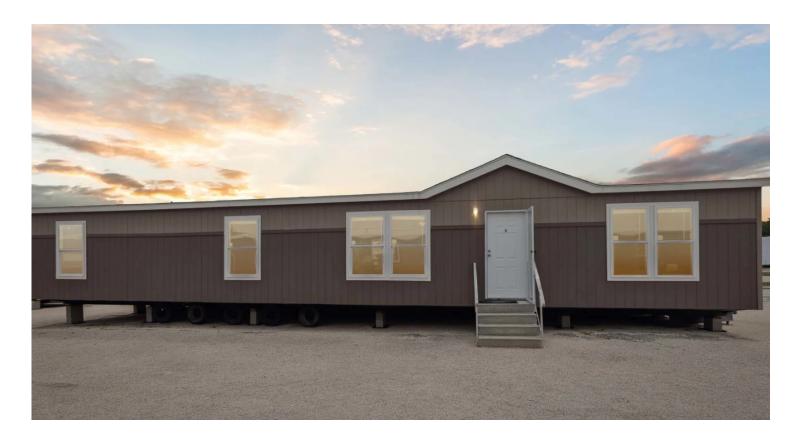

#### The Passport

1,941 SQF | 4 bed / 3 bath | 64' L x 30.4' W

This elegant spacious double wide is designed for comfort & affordability.

With an efficient layout in 1,941 SQF, this home has a stylish kitchen with an island perfect for gatherings.

Retreat to the primary bathroom featuring a luxurious soaker tub and a walk-in shower.

#### **The Passport**

1,941 SQF | 4 bed / 3 bath | 64' L x 30.4' W

GILLD

www.gilld.co