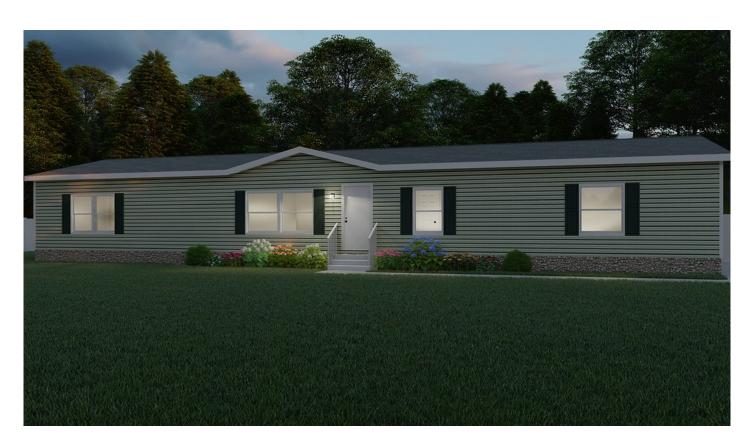

#### The Ranch

2,356 SQF | 4 bed / 3 bath

th | 76' L x 31' W

This home has it all!

Tons of room, high end finishes and design, and a beautiful floorplan.

Enjoy the open kitchen that connects with the living area, a full sized laundry room, coffered ceilings, and tons of natural light.