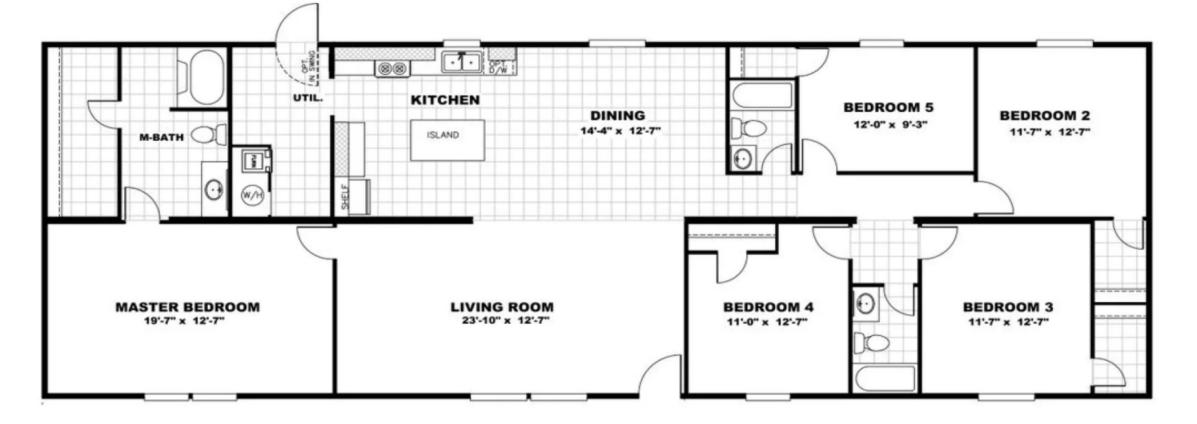

#### The Tracker

2,001 SQF | 5 bed / 3 bath | 76' L x 28' W

This family sized double wide is loaded with features!

Featuring 5 bedrooms and 3 bathrooms, with a master bedroom separated by a spacious living room.

This home has ample space in the kitchen/dining areas with a full-size utility room.

Enjoy a full 2,001 SQF of comfort!

# Size: 5 Bed

2,001 SQF | 5 bed / 3 bath

| 76' L x 28' W

The Tracker