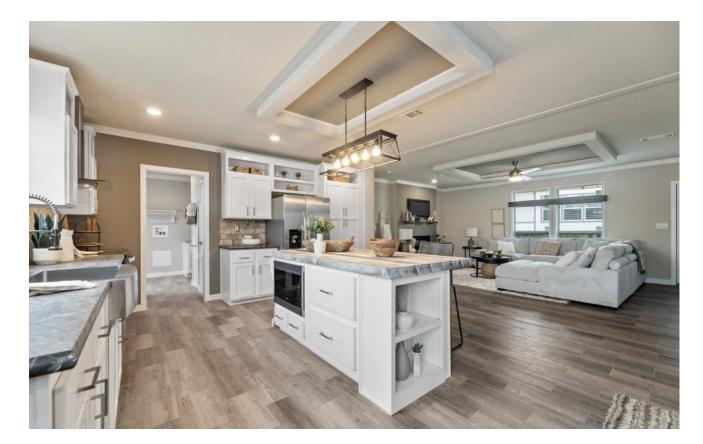

#### The Passport

1,941 SQF | 4 bed / 3 bath | 64' L x 30.4' W

This elegant spacious double wide is designed for comfort & affordability.

With an efficient layout in 1,941 SQF, this home has a stylish kitchen with an island perfect for gatherings.