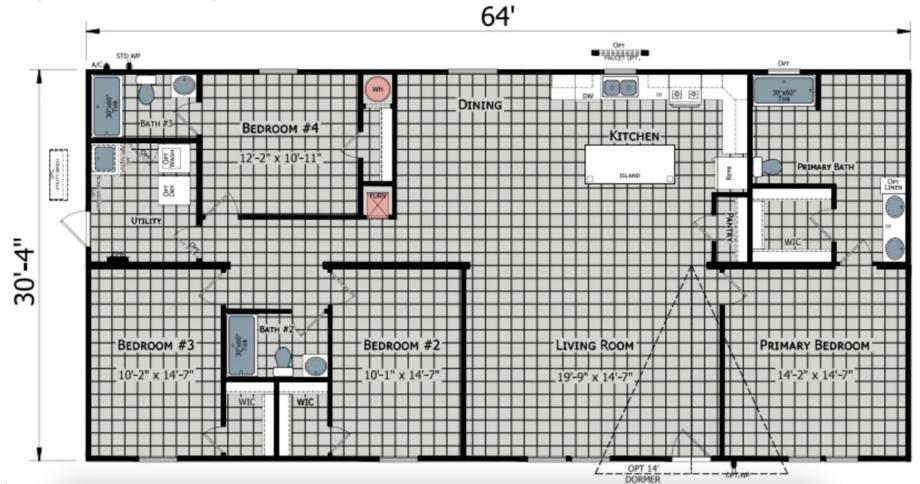

#### The Passport

1,941 SQF | 4 bed / 3 bath | 64' L x 30.4' W

This elegant spacious double wide is designed for comfort & affordability.

With an efficient layout in 1,941 SQF, this home has a stylish kitchen with an island perfect for gatherings.

Retreat to the primary bathroom featuring a luxurious soaker tub and a walk-in shower.

#### **The Passport**

1,941 SQF | 4 bed / 3 bath | 64' L x 30.4' W

GILLD

www.gilld.co