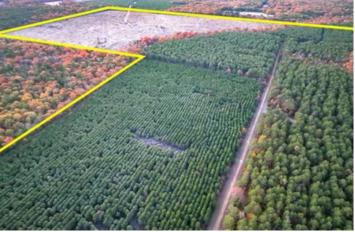

### **PROPERTY DESCRIPTION**

1st time market offering! Beautiful high and dry in varying age of piney woods with scattered hardwoods. Some convertible. Good access on FM 2120 and County Road 2108. Great shape with electricity running along FM 2120. Offered as a whole or in 2 parcels.