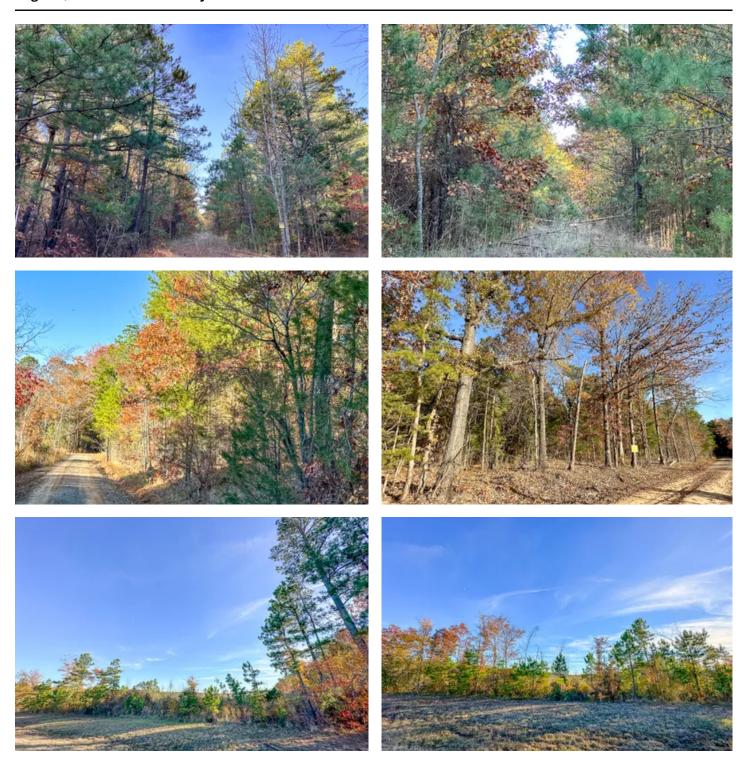

### **PROPERTY DESCRIPTION**

1st time market offering! Beautiful high and dry in varying age of piney woods with scattered hardwoods. Some convertible. Good access on FM 2120 and County Road 2108. Great shape with electricity running along FM 2120. Offered as a whole or in 2 parcels.