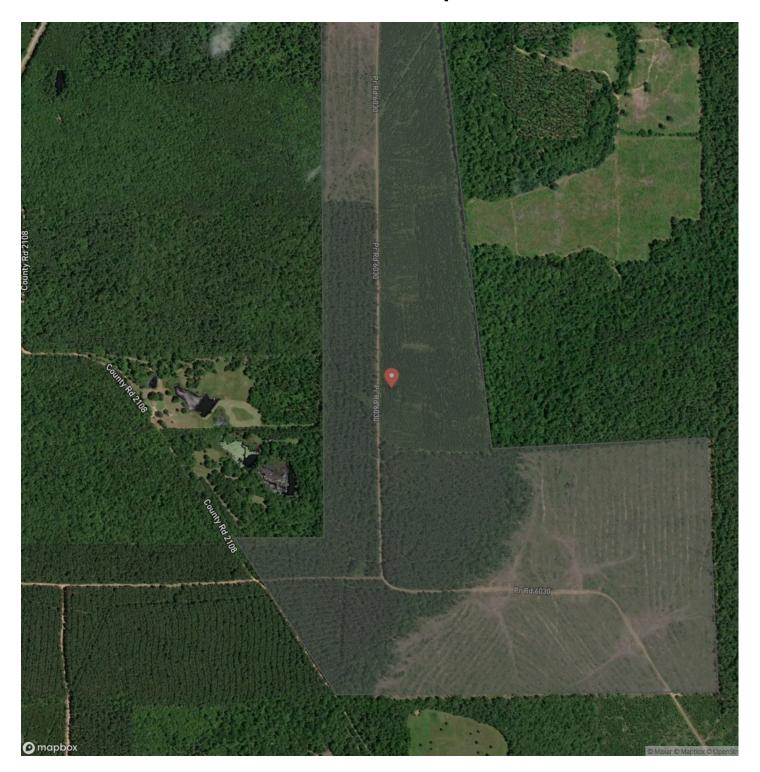

River County









### 383 Acres | FM 2120 | Kiskadee | 7031 Bagwell, TX / Red River County

### **SUMMARY**

**Address** 

FM 2120

City, State Zip

Bagwell, TX 75426

County

**Red River County** 

Type

Undeveloped Land

Latitude / Longitude

33.704860299 / -95.115697566

Acreage

383

Price

\$1,359,650

#### **Property Website**

https://homelandprop.com/property/383-acres-fm-2120-kiskadee-7031-red-river-texas/73519/









### **PROPERTY DESCRIPTION**

1st time market offering! Beautiful high and dry in varying age of piney woods with scattered hardwoods. Some convertible. Good access on FM 2120 and County Road 2108. Great shape with electricity running along FM 2120. Offered as a whole or in 2 parcels.







# **Locator Map**





### **Locator Map**





# **Satellite Map**





# LISTING REPRESENTATIVE For more information contact:



Representative

Andy Flack

Mobile

(936) 295-2500

Email

agents@homelandprop.com

**Address** 

1600 Normal Park Dr

City / State / Zip

Huntsville, TX 77340

| NOTES |  |  |
|-------|--|--|
|       |  |  |
|       |  |  |
|       |  |  |
|       |  |  |
|       |  |  |
|       |  |  |
|       |  |  |
|       |  |  |
|       |  |  |
|       |  |  |
|       |  |  |
|       |  |  |
|       |  |  |



| <u>NOTES</u> |  |
|--------------|--|
|              |  |
|              |  |
|              |  |
|              |  |
|              |  |
|              |  |
|              |  |
|              |  |
|              |  |
|              |  |
|              |  |
|              |  |
|              |  |
|              |  |
|