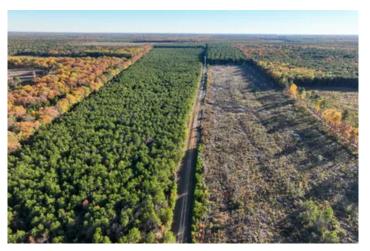

### **PROPERTY DESCRIPTION**

1st time market offering! Beautiful high and dry in varying age of piney woods with scattered hardwoods. Some convertible. Good access on FM 2120 and County Road 2108. Great shape with electricity running along FM 2120. Offered as a whole or in 2 parcels.