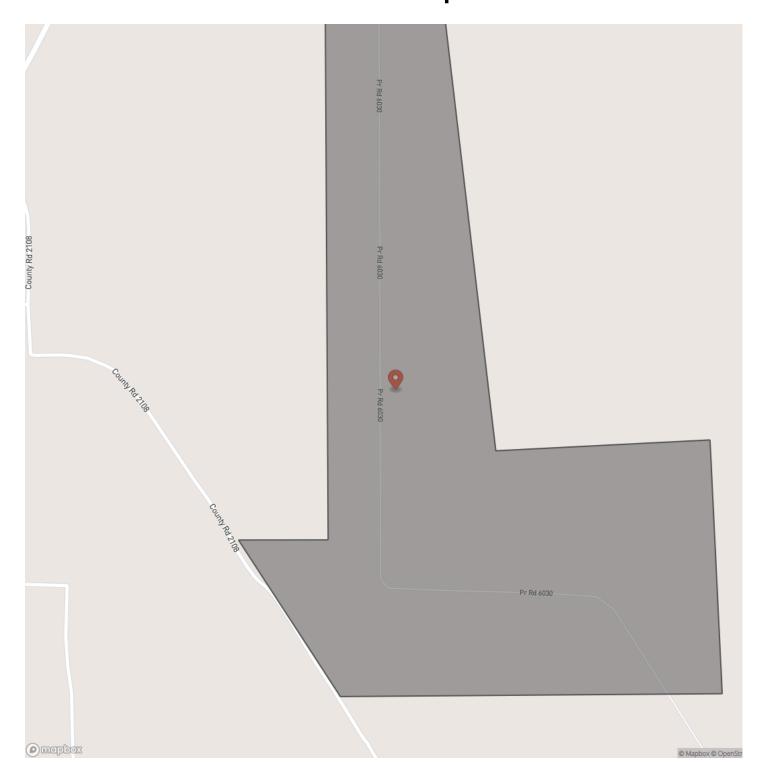

120 Bagwell, TX 75426

\$1,359,650 383± Acres Red River County









### 383 Acres | FM 2120 | Kiskadee | 7031 Bagwell, TX / Red River County

### **SUMMARY**

**Address** 

FM 2120

City, State Zip

Bagwell, TX 75426

County

**Red River County** 

Type

Undeveloped Land

Latitude / Longitude

33.704860299 / -95.115697566

Acreage

383

Price

\$1,359,650

#### **Property Website**

https://homelandprop.com/property/383-acres-fm-2120-kiskadee-7031-red-river-texas/73519/









### **PROPERTY DESCRIPTION**

1st time market offering! Beautiful high and dry in varying age of piney woods with scattered hardwoods. Some convertible. Good access on FM 2120 and County Road 2108. Great shape with electricity running along FM 2120. Offered as a whole or in 2 parcels.







# **Locator Map**





### **Locator Map**





# **Satellite Map**





# LISTING REPRESENTATIVE For more information contact:



Representative

Andy Flack

Mobile

(936) 295-2500

Email

agents@homelandprop.com

**Address** 

1600 Normal Park Dr

City / State / Zip

Huntsville, TX 77340

| NOTES |  |  |
|-------|--|--|
|       |  |  |
|       |  |  |
|       |  |  |
|       |  |  |
|       |  |  |
|       |  |  |
|       |  |  |
|       |  |  |
|       |  |  |
|       |  |  |
|       |  |  |
|       |  |  |
|       |  |  |



| <u>NOTES</u> |  |
|--------------|--|
|              |  |
|              |  |
|              |  |
|              |  |
|              |  |
|              |  |
|              |  |
|              |  |
|              |  |
|              |  |
|              |  |
|              |  |
|