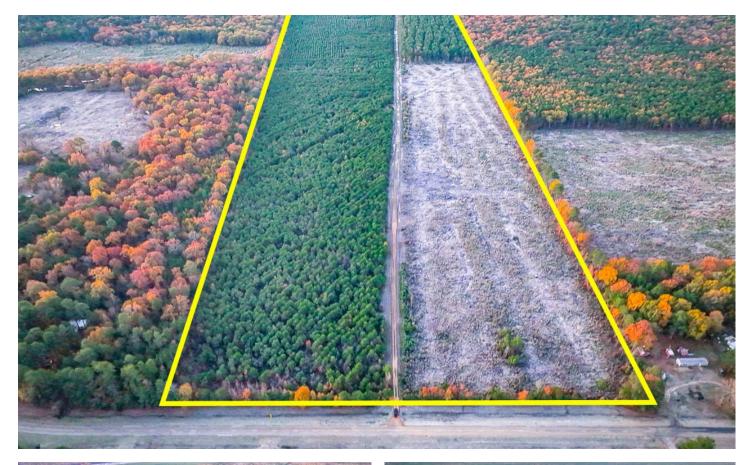

### **PROPERTY DESCRIPTION**

1st time market offering! Beautiful high and dry in varying age of piney woods with scattered hardwoods. Some convertible. Good access on FM 2120 and County Road 2108. Great shape with electricity running along FM 2120. Offered as a whole or in 2 parcels.