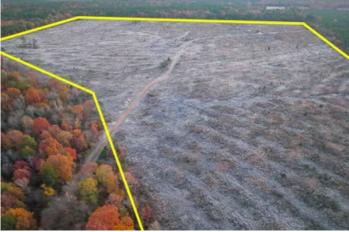

### **PROPERTY DESCRIPTION**

1st time market offering! Beautiful high and dry in varying age of piney woods with scattered hardwoods. Some convertible. Good access on FM 2120 and County Road 2108. Great shape with electricity running along FM 2120. Offered as a whole or in 2 parcels.