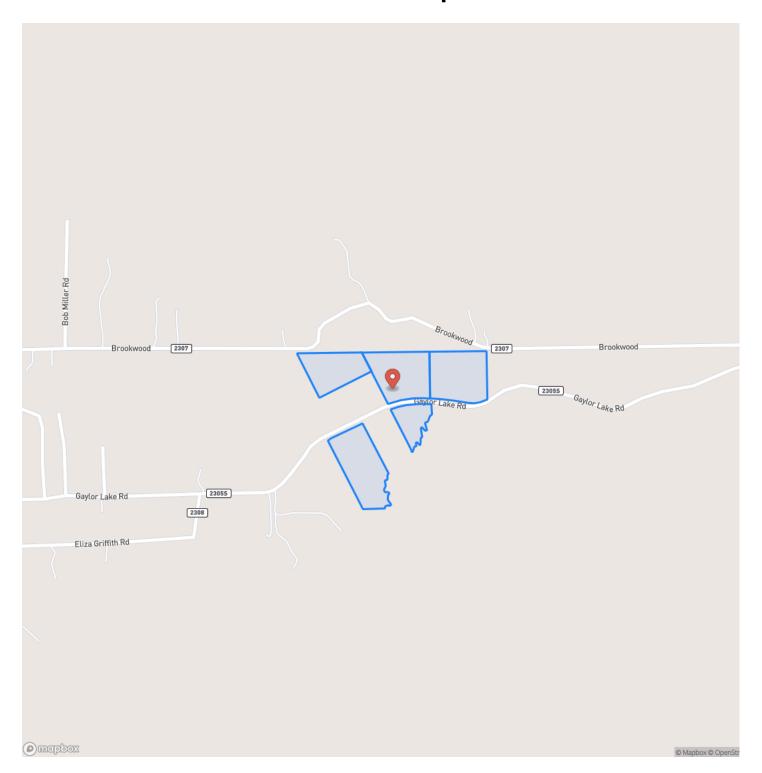

atitude / Longitude

30.280719 / -94.876903

Acreage

4.940

Price

\$116,924

**Property Website** 

https://homelandprop.com/property/4-9-acres-gaylor-creek-t-2-liberty-texas/73493/









#### **PROPERTY DESCRIPTION**

Escape the hustle and bustle of city living for the freedom and convenience of modern country living with Gaylor Creek. This rural community of single-family home sites ranging from 2 acres to 8 acres is perfect to customize your dream property. Gaylor Creek is just minutes away from neighboring towns, within commuting distance to Houston, and located in the desirable Tarkington Independent School District. Fronts a paved, county-maintained road with overhead power availability.



## 4.9 Acres | Gaylor Creek | T-2 Macedonia, TX / Liberty County





# **Locator Map**





## **Locator Map**





# **Satellite Map**





### 4.9 Acres | Gaylor Creek | T-2 Macedonia, TX / Liberty County

# LISTING REPRESENTATIVE For more information contact:



Representative

Andy Flack

Mobile

(936) 295-2500

Email

agents@homelandprop.com

**Address** 

1600 Normal Park Dr

City / State / Zip

Huntsville, TX 77340

| <u>NOTES</u> |  |  |
|--------------|--|--|
|              |  |  |
|              |  |  |
|              |  |  |
|              |  |  |
|              |  |  |
|              |  |  |
|              |  |  |
|              |  |  |
|              |  |  |
|              |  |  |
|              |  |  |
|              |  |  |
|              |  |  |
|              |  |  |
|              |  |  |
|              |  |  |



| <u>IOTES</u> |  |
|--------------|--|
|