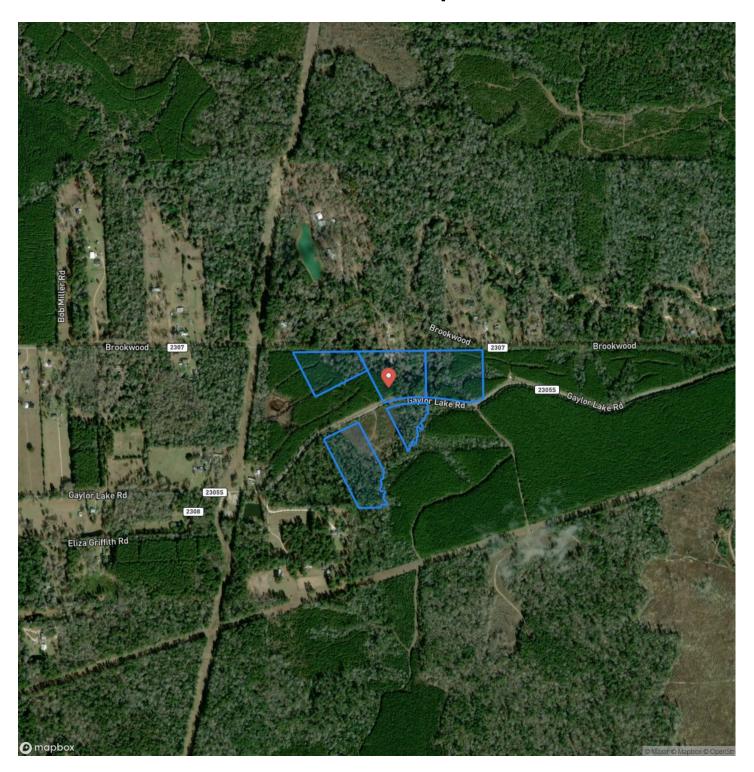

age

4.940

Price

\$116,924

**Property Website** 

https://homelandprop.com/property/4-9-acres-gaylor-creek-t-2-liberty-texas/73493/









#### **PROPERTY DESCRIPTION**

Escape the hustle and bustle of city living for the freedom and convenience of modern country living with Gaylor Creek. This rural community of single-family home sites ranging from 2 acres to 8 acres is perfect to customize your dream property. Gaylor Creek is just minutes away from neighboring towns, within commuting distance to Houston, and located in the desirable Tarkington Independent School District. Fronts a paved, county-maintained road with overhead power availability.



## 4.9 Acres | Gaylor Creek | T-2 Macedonia, TX / Liberty County





# **Locator Map**





## **Locator Map**





# **Satellite Map**





### 4.9 Acres | Gaylor Creek | T-2 Macedonia, TX / Liberty County

# LISTING REPRESENTATIVE For more information contact:



Representative

Andy Flack

Mobile

(936) 295-2500

Email

agents@homelandprop.com

**Address** 

1600 Normal Park Dr

City / State / Zip

Huntsville, TX 77340

| <u>NOTES</u> |  |  |
|--------------|--|--|
|              |  |  |
|              |  |  |
|              |  |  |
|              |  |  |
|              |  |  |
|              |  |  |
|              |  |  |
|              |  |  |
|              |  |  |
|              |  |  |
|              |  |  |
|              |  |  |
|              |  |  |
|              |  |  |
|              |  |  |
|              |  |  |



| <u>IOTES</u> |  |
|--------------|--|
|              |  |
|              |  |
|