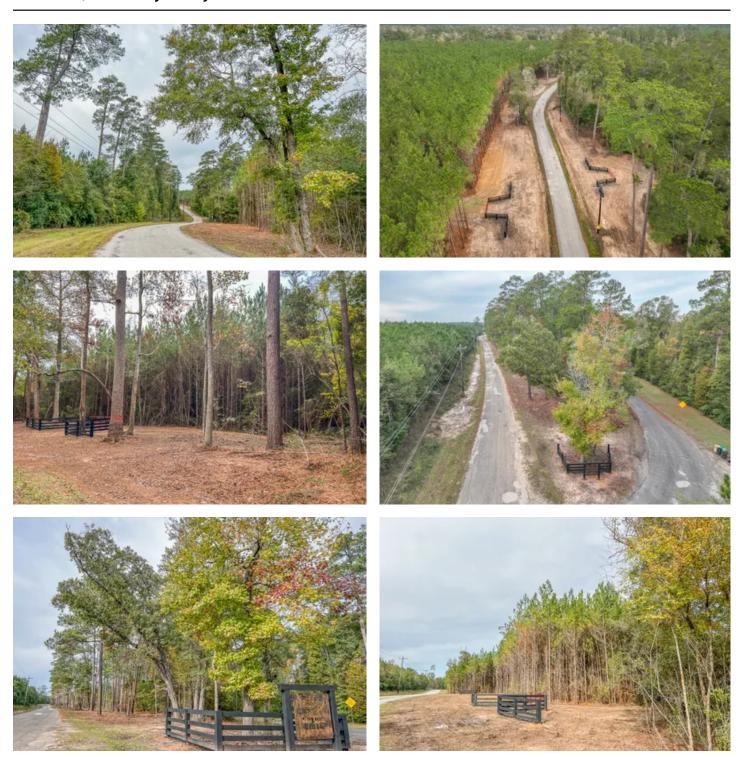

#### **PROPERTY DESCRIPTION**

Escape the hustle and bustle of city living for the freedom and convenience of modern country living with Gaylor Creek. This rural community of single-family home sites ranging from 2 acres to 8 acres is perfect to customize your dream property. Gaylor Creek is just minutes away from neighboring towns, within commuting distance to Houston, and located in the desirable Tarkington Independent School District. Fronts a paved, county-maintained road with overhead power availability.