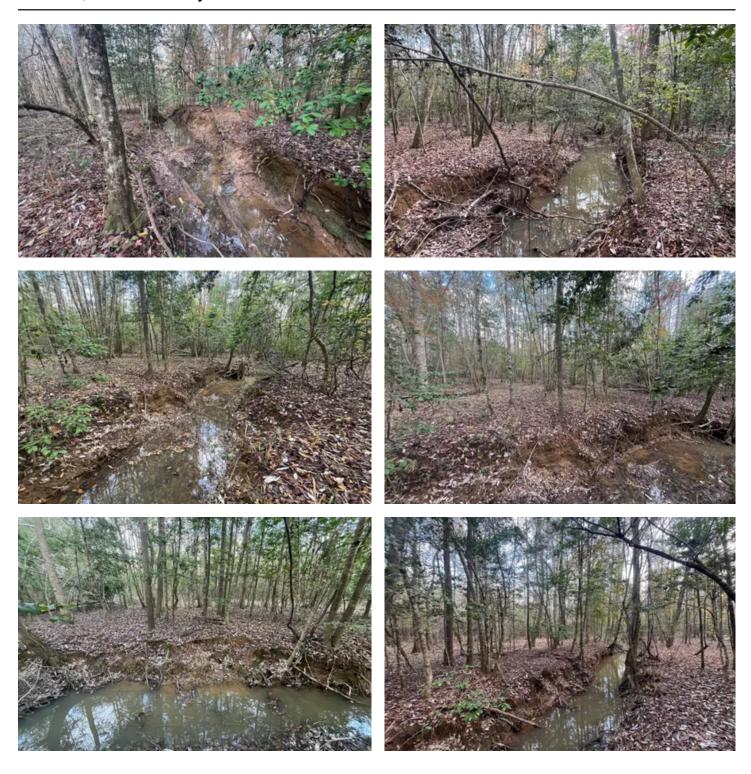

10.5+/- ac Oakey Streak Rd Oakey Streak Road Greenville, AL 36037

\$47,250 10.500± Acres Butler County









### 10.5+/- ac Oakey Streak Rd Greenville, AL / Butler County

#### **SUMMARY**

**Address** 

Oakey Streak Road

City, State Zip

Greenville, AL 36037

County

**Butler County** 

Type

Farms, Hunting Land

Latitude / Longitude

31.603350195701 / -86.540454177602

Acreage

10.500

Price

\$47,250

### **Property Website**

https://farmandforestbrokers.com/property/10-5-ac-oakey-streak-rd-butler-alabama/74588/













### **Locator Map**





## **Locator Map**





## **Satellite Map**





### 10.5+/- ac Oakey Streak Rd Greenville, AL / Butler County

# LISTING REPRESENTATIVE For more information contact:



Representative

Rick Bourne

Mobile

(251) 978-5455

Email

rick@farmandforestbrokers.com

**Address** 

City / State / Zip

Centreville, AL 35042

| <u>NOTES</u> |  |
|--------------|--|
|              |  |
|              |  |
|              |  |
|              |  |
|              |  |
|              |  |
|              |  |
|              |  |
|              |  |
|              |  |
|              |  |
|              |  |
|              |  |
|              |  |
|              |  |



| <u>IOTES</u> |  |
|--------------|--|
|              |  |
|              |  |
|              |  |
|