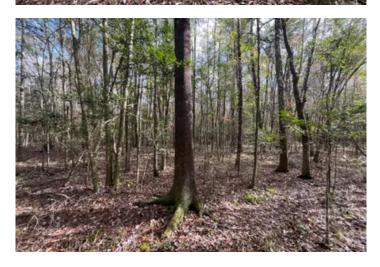

### 10.5+/- ac Oakey Streak Rd Greenville, AL / Butler County

Farms, Hunting Land

Latitude / Longitude

31.603350195701 / -86.540454177602

Acreage

10.500

Price

\$47,250