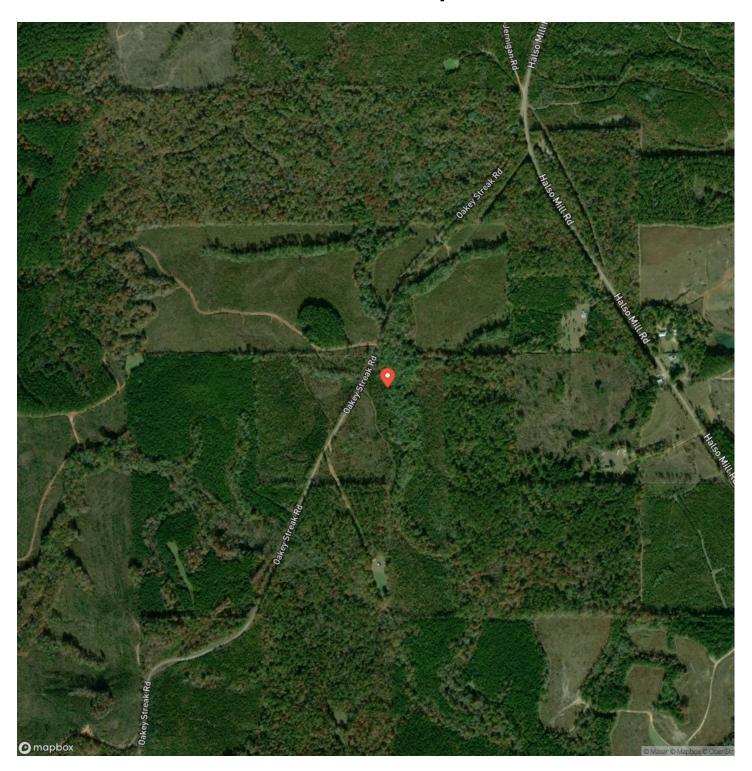

10.5+/- ac Oakey Streak Rd Oakey Streak Road Greenville, AL 36037

\$47,250 10.500± Acres Butler County









### 10.5+/- ac Oakey Streak Rd Greenville, AL / Butler County

#### **SUMMARY**

**Address** 

Oakey Streak Road

City, State Zip

Greenville, AL 36037

County

**Butler County** 

Type

Farms, Hunting Land

Latitude / Longitude

31.603350195701 / -86.540454177602

Acreage

10.500

Price

\$47,250

### **Property Website**

https://farmandforestbrokers.com/property/10-5-ac-oakey-streak-rd-butler-alabama/74588/













### **Locator Map**





## **Locator Map**





## **Satellite Map**





### 10.5+/- ac Oakey Streak Rd Greenville, AL / Butler County

# LISTING REPRESENTATIVE For more information contact:



Representative

Rick Bourne

Mobile

(251) 978-5455

Email

rick@farmandforestbrokers.com

**Address** 

City / State / Zip

Centreville, AL 35042

| <u>NOTES</u> |  |
|--------------|--|
|              |  |
|              |  |
|              |  |
|              |  |
|              |  |
|              |  |
|              |  |
|              |  |
|              |  |
|              |  |
|              |  |
|              |  |
|              |  |
|              |  |
|              |  |



| <u>IOTES</u> |  |
|--------------|--|
|              |  |
|              |  |
|              |  |
|              |  |
|              |  |
|              |  |
|              |  |
|