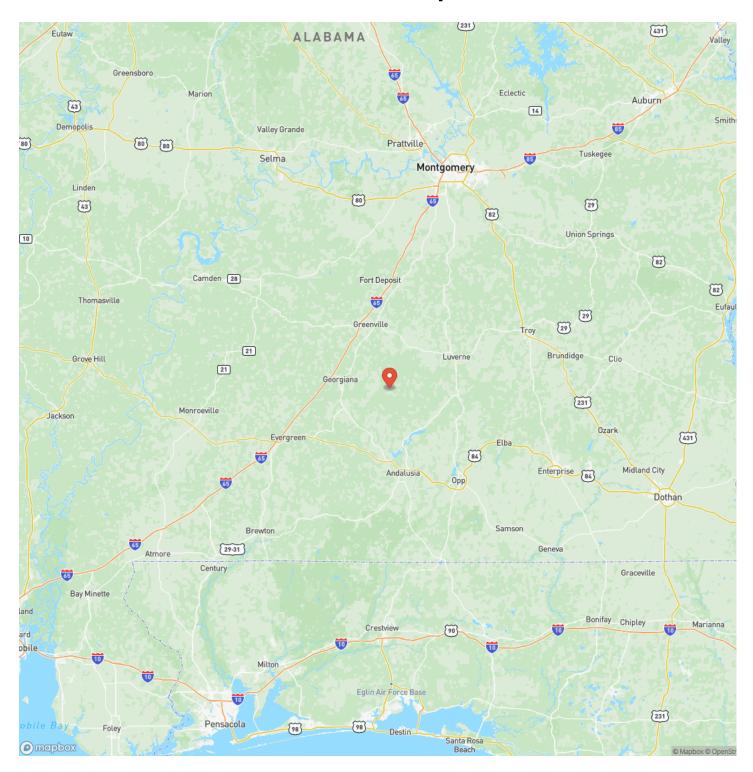

10.5+/- ac Oakey Streak Rd Oakey Streak Road Greenville, AL 36037

\$47,250 10.500± Acres Butler County









### 10.5+/- ac Oakey Streak Rd Greenville, AL / Butler County

#### **SUMMARY**

**Address** 

Oakey Streak Road

City, State Zip

Greenville, AL 36037

County

**Butler County** 

Type

Farms, Hunting Land

Latitude / Longitude

31.603350195701 / -86.540454177602

Acreage

10.500

Price

\$47,250

### **Property Website**

https://farmandforestbrokers.com/property/10-5-ac-oakey-streak-rd-butler-alabama/74588/













### **Locator Map**





## **Locator Map**





## **Satellite Map**





### 10.5+/- ac Oakey Streak Rd Greenville, AL / Butler County

# LISTING REPRESENTATIVE For more information contact:



Representative

Rick Bourne

Mobile

(251) 978-5455

Email

rick@farmandforestbrokers.com

**Address** 

City / State / Zip

Centreville, AL 35042

| <u>NOTES</u> |  |
|--------------|--|
|              |  |
|              |  |
|              |  |
|              |  |
|              |  |
|              |  |
|              |  |
|              |  |
|              |  |
|              |  |
|              |  |
|              |  |
|              |  |
|              |  |
|              |  |



| <u>IOTES</u> |  |
|--------------|--|
|              |  |
|              |  |
|              |  |
|              |  |
|              |  |
|              |