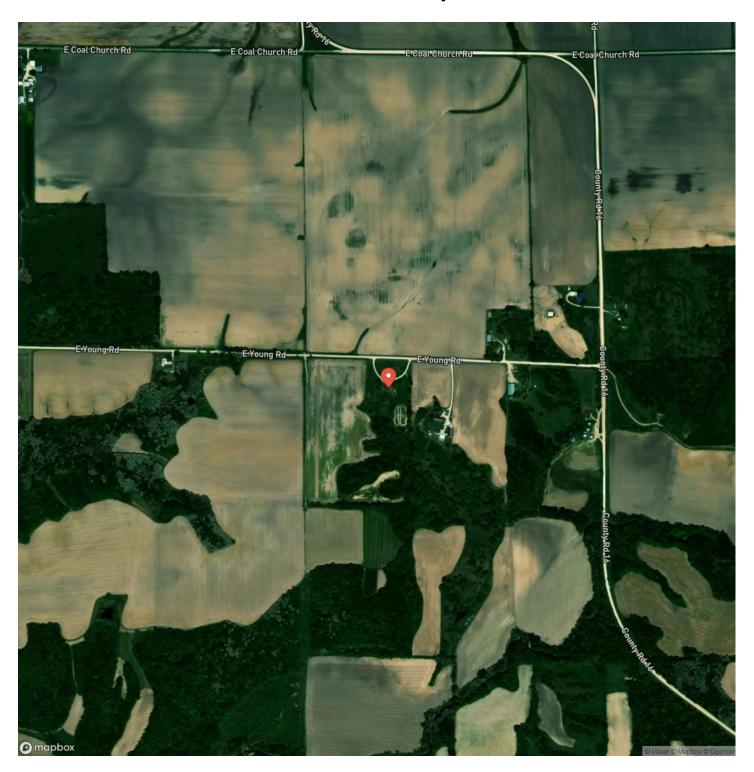

lly)

5336

**Bedrooms / Bathrooms** 

3 / 2.5

Acreage

29

Price

\$399,000

**Property Website** 

https://legacylandco.com/property/home-with-acreage-fulton-illinois/79408/









### **PROPERTY DESCRIPTION**

County Living!! Sitting on 29 acres, 12 acres tillable, 16 acres of timber and yard. You will find this beautiful 3 bedroom house, with 2 full bathrooms, large eat-in kitchen, and living room with a large stone fireplace and an amazing view overlooking the farm! 2 stall attached garage with basement access. Down stairs is partially finished with walk out doors and plenty of room to finish into living space or extra storage! Give Ted Abernathy a call 309-219-6389 and schedule your viewing today!















## **Locator Map**





## **Locator Map**





# **Satellite Map**





# LISTING REPRESENTATIVE For more information contact:



Representative

Ted Abernathy

Mobile

(309) 219-6389

Email

tabernathy@legacylandco.com

Address

City / State / Zip

Covington, IN 47932

| <u>NOTES</u> |  |  |  |
|--------------|--|--|--|
|              |  |  |  |
|              |  |  |  |
|              |  |  |  |
|              |  |  |  |
|              |  |  |  |
|              |  |  |  |
|              |  |  |  |
|              |  |  |  |
|              |  |  |  |
|              |  |  |  |
|              |  |  |  |
|              |  |  |  |
|              |  |  |  |
|              |  |  |  |
|              |  |  |  |
|              |  |  |  |
|              |  |  |  |



| <u>NOTES</u> |   |
|--------------|---|
|              |   |
|              |   |
|              |