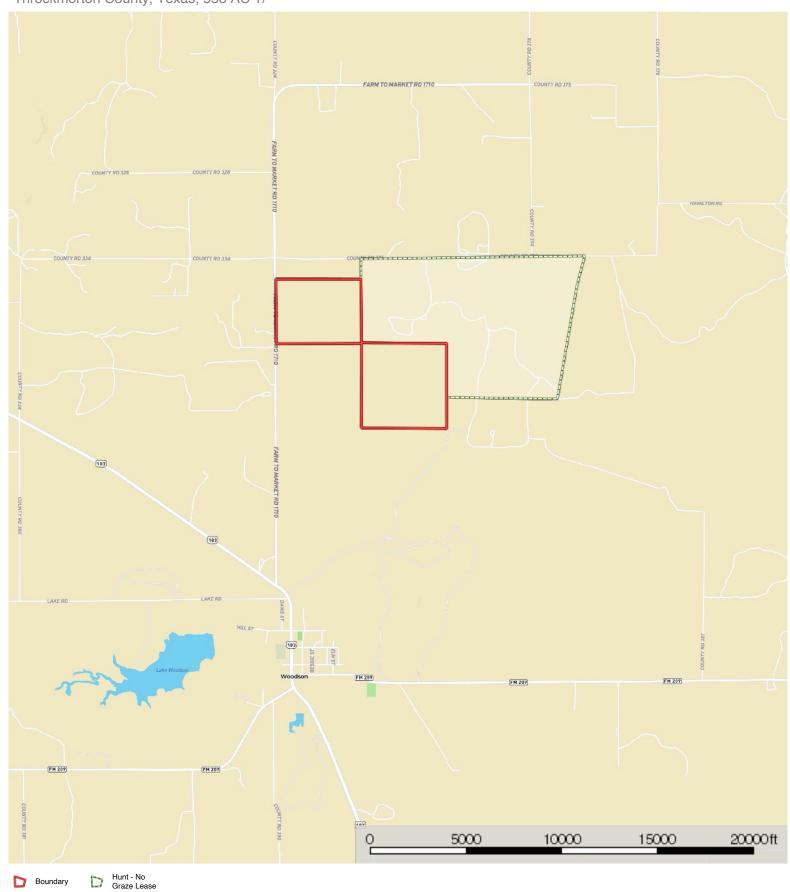

## **Honeycomb Ranch** Throckmorton County, Texas, 558 AC +/-(277) 114 Coree Megargel 114 Olney 183 (222) ONY 251) (114) 183 79 114) 114 (222) Newcastle YOUNG 380 380 380 380 380 COUNTRY Graham FM 209 FM 209 67 FM 209 Woodson 283 183 283 183 PR 33 67 183 180 Breckenridge STEPHENS COUNTY 180 80 SHACKELFORD COUNTYAIDANY 180 180 BKD FM 717 FM 576 FM 576 6 16 (FM 717) Strawn Moran Mingus 04 W 6 [183] 50000 1000000 150000 2000000ft Hunt - No Graze Lease Boundary