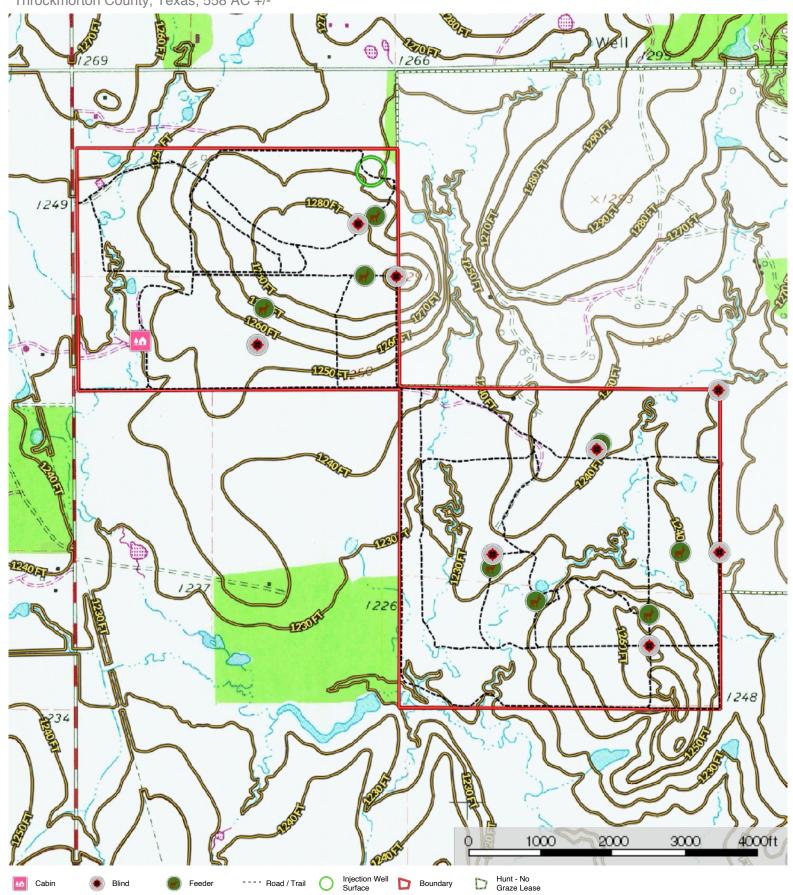

Throckmorton County, Texas, 558 AC +/-



## **Honeycomb Ranch**

Throckmorton County, Texas, 558 AC +/-



Boundary

Water Body

River/Creek

## **Honeycomb Ranch**

Throckmorton County, Texas, 558 AC +/-



## **Honeycomb Ranch**

Throckmorton County, Texas, 558 AC +/-



## **Honeycomb Ranch** Throckmorton County, Texas, 558 AC +/-(277) 114 Coree Megargel 114 Olney 183 (222) ONY 251) (114) 183 79 114) 114 (222) Newcastle YOUNG 380 380 380 380 380 COUNTRY Graham FM 209 FM 209 67 FM 209 Woodson 283 183 283 183 PR 33 67 183 180 Breckenridge STEPHENS COUNTY 180 80 SHACKELFORD COUNTYAIDANY 180 180 BKD FM 717 FM 576 FM 576 6 16 (FM 717) Strawn Moran Mingus 04 W 6 [183] 50000 1000000 150000 2000000ft Hunt - No Graze Lease Boundary