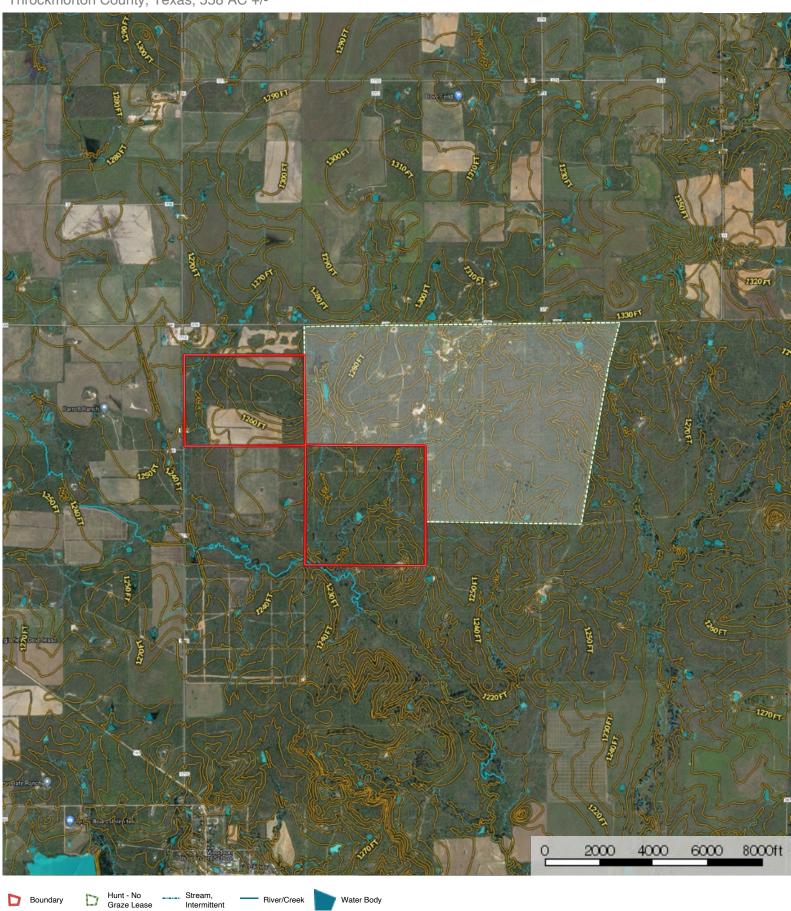

Throckmorton County, Texas, 558 AC +/-



## **Honeycomb Ranch**

Throckmorton County, Texas, 558 AC +/-



Boundary

Water Body

River/Creek

## **Honeycomb Ranch**

Throckmorton County, Texas, 558 AC +/-



## **Honeycomb Ranch**

Throckmorton County, Texas, 558 AC +/-



## **Honeycomb Ranch** Throckmorton County, Texas, 558 AC +/-(277) 114 Coree Megargel 114 Olney 183 (222) ONY 251) (114) 183 79 114) 114 (222) Newcastle YOUNG 380 380 380 380 380 COUNTRY Graham FM 209 FM 209 67 FM 209 Woodson 283 183 283 183 PR 33 67 183 180 Breckenridge STEPHENS COUNTY 180 80 SHACKELFORD COUNTYAIDANY 180 180 BKD FM 717 FM 576 FM 576 6 16 (FM 717) Strawn Moran Mingus 04 W 6 [183] 50000 1000000 150000 2000000ft Hunt - No Graze Lease Boundary