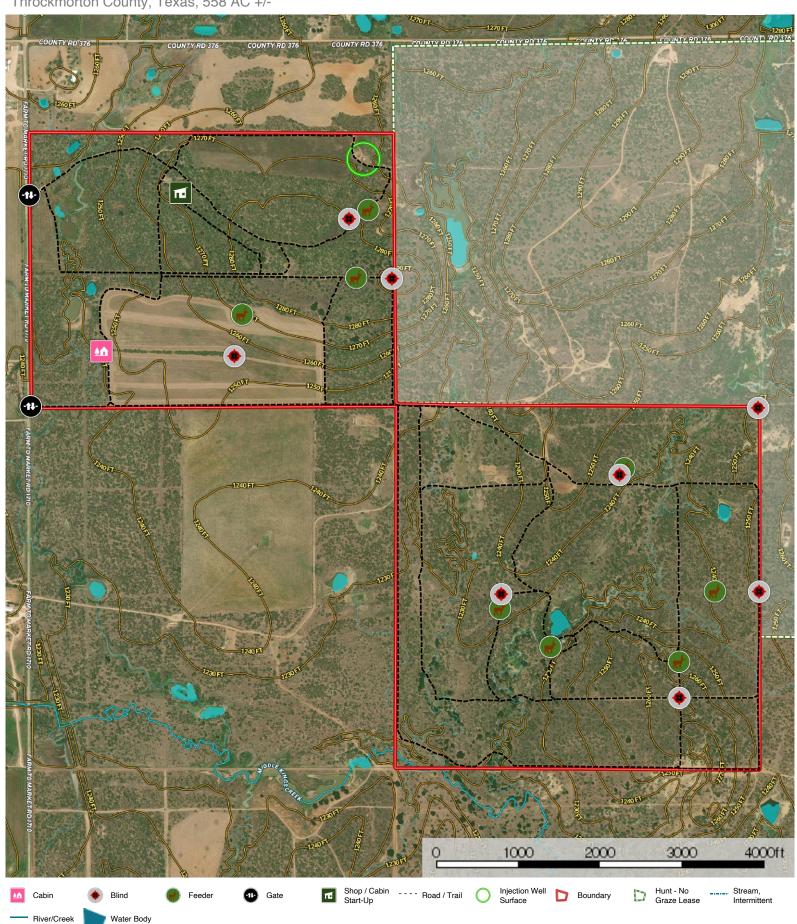

Throckmorton County, Texas, 558 AC +/-

## **Honeycomb Ranch**

Throckmorton County, Texas, 558 AC +/-

Boundary

Water Body

River/Creek