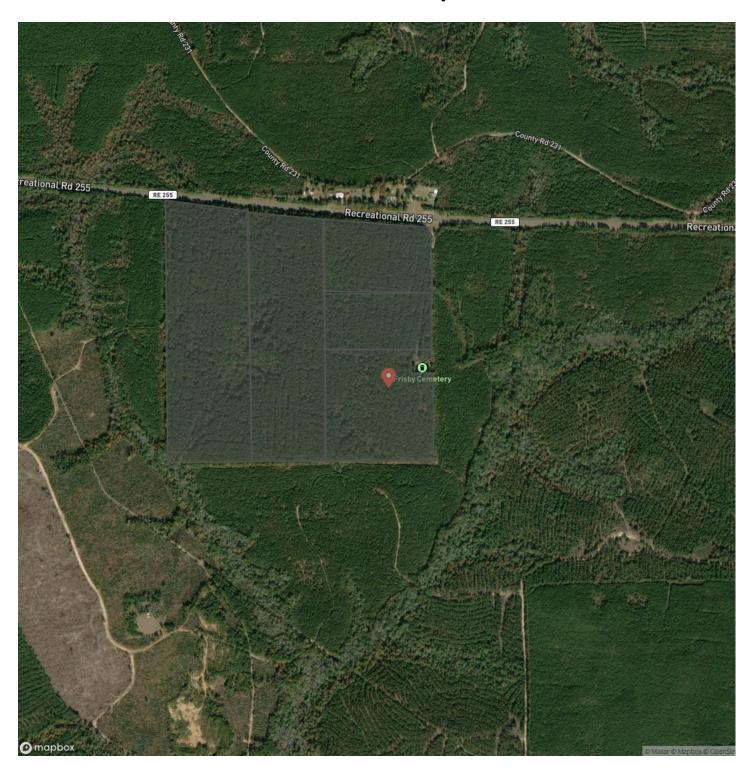

City, State Zip

Browndell, TX 75931

County

Jasper County

Type

Undeveloped Land, Timberland, Hunting Land

Latitude / Longitude

31.0511662933 / -93.9194506411

Acreage

27

**Price** 

\$207,900

### **Property Website**

https://homelandprop.com/property/27-acres-t-2-county-road-235-287007-jasper-texas/74286/









### **PROPERTY DESCRIPTION**

<u>Texas Recreational Road 255 !!</u> Rolling hills in younger pine plantation with hardwoods along creek drains. Easy access ! 1<sup>st</sup> time open market offering ! Big timberland ownership in the area/region. Angelina and Sabine National Forest. Lake Sam Rayburn and Toledo Bend Reservoir.

**Utilities:** Electricity available

School District: Brookeland ISD







## **Locator Map**





## **Locator Map**





# **Satellite Map**





## 27 Acres | T-2 | County Road 235 | 287007 Browndell, TX / Jasper County

# LISTING REPRESENTATIVE For more information contact:



Representative

Andy Flack

Mobile

(936) 295-2500

**Email** 

agents@homelandprop.com

**Address** 

1600 Normal Park Dr

City / State / Zip

Huntsville, TX 77340

| <u>NOTES</u> |  |      |
|--------------|--|------|
|              |  |      |
|              |  |      |
|              |  | <br> |
|              |  |      |
|              |  |      |
|              |  |      |
|              |  |      |
|              |  |      |
|              |  |      |
|              |  |      |
|              |  |      |
|              |  |      |
|              |  |      |
|              |  |      |
|              |  |      |
|              |  |      |
|