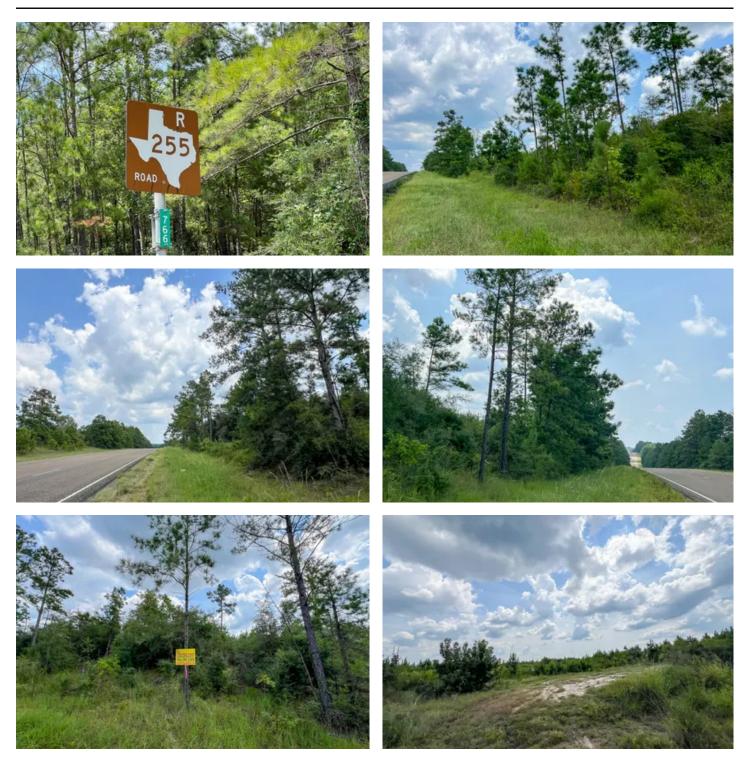

### **PROPERTY DESCRIPTION**

<u>Texas Recreational Road 255 !!</u> Rolling hills in younger pine plantation with hardwoods along creek drains. Easy access ! 1<sup>st</sup> time open market offering ! Big timberland ownership in the area/region. Angelina and Sabine National Forest. Lake Sam Rayburn and Toledo Bend Reservoir.