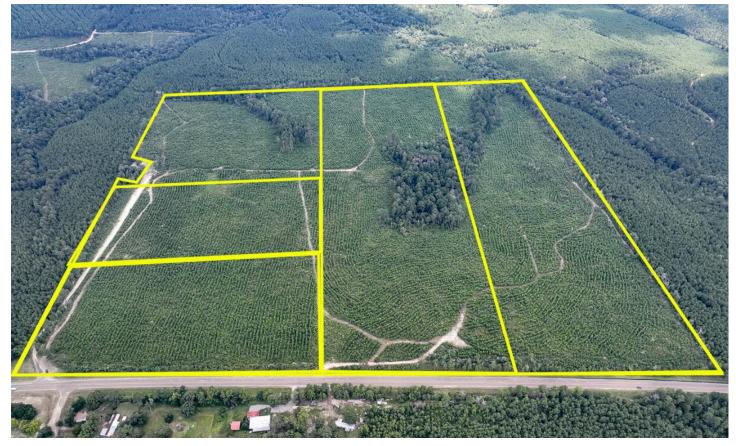

### **PROPERTY DESCRIPTION**

<u>Texas Recreational Road 255 !!</u> Rolling hills in younger pine plantation with hardwoods along creek drains. Easy access ! 1<sup>st</sup> time open market offering ! Big timberland ownership in the area/region. Angelina and Sabine National Forest. Lake Sam Rayburn and Toledo Bend Reservoir.

# **Satellite Map**