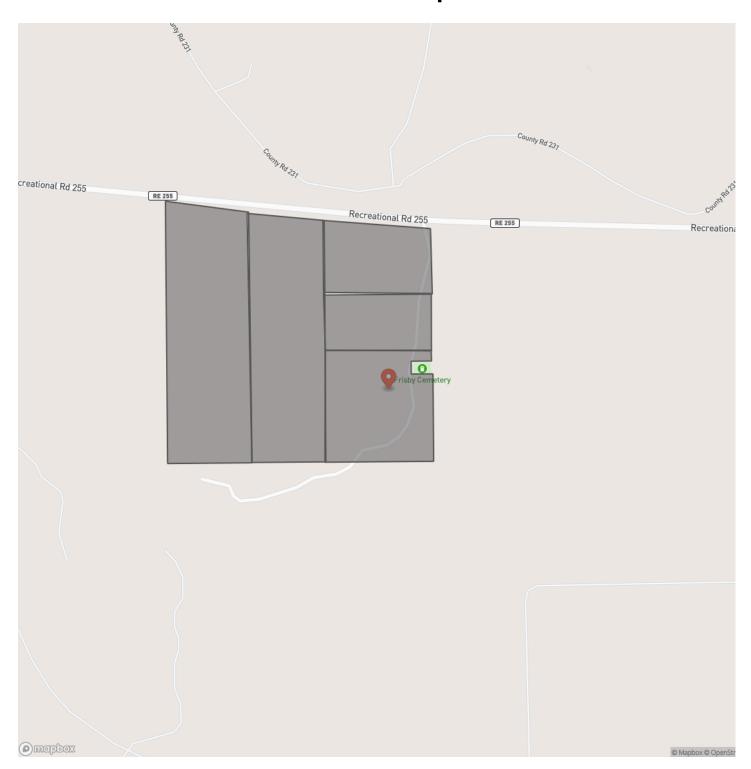

ty

### **SUMMARY**

**Address** 

Rec Road 255

City, State Zip

Browndell, TX 75931

County

Jasper County

Type

Undeveloped Land, Timberland, Hunting Land

Latitude / Longitude

31.0511662933 / -93.9194506411

Acreage

27

**Price** 

\$207,900

### **Property Website**

https://homelandprop.com/property/27-acres-t-2-county-road-235-287007-jasper-texas/74286/









### **PROPERTY DESCRIPTION**

<u>Texas Recreational Road 255 !!</u> Rolling hills in younger pine plantation with hardwoods along creek drains. Easy access ! 1<sup>st</sup> time open market offering ! Big timberland ownership in the area/region. Angelina and Sabine National Forest. Lake Sam Rayburn and Toledo Bend Reservoir.

**Utilities:** Electricity available

School District: Brookeland ISD







## **Locator Map**





## **Locator Map**





# **Satellite Map**





## 27 Acres | T-2 | County Road 235 | 287007 Browndell, TX / Jasper County

# LISTING REPRESENTATIVE For more information contact:



Representative

Andy Flack

Mobile

(936) 295-2500

**Email** 

agents@homelandprop.com

**Address** 

1600 Normal Park Dr

City / State / Zip

Huntsville, TX 77340

| <u>NOTES</u> |  |      |
|--------------|--|------|
|              |  |      |
|              |  |      |
|              |  | <br> |
|              |  |      |
|              |  |      |
|              |  |      |
|              |  |      |
|              |  |      |
|              |  |      |
|              |  |      |
|              |  |      |
|              |  |      |
|              |  |      |
|              |  |      |
|