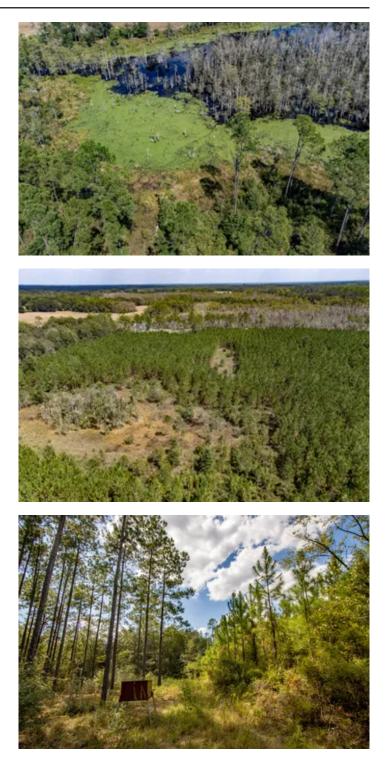

### PROPERTY DESCRIPTION

122.64 ac +/- timberland and recreational investment with direct frontage on Hwy 79 north of Bonifay, FL! This property is chock full of fast-growing planted pine with a beautiful open-water pond on the back of the property that's perfect for fishing, boating and duck hunting. Sportsmen, investors, and homesteaders alike have good reason to check this one out!

This property is currently being used as a planted pine timberland investment with approx. 70 acres of planted pine that is growing quickly and should be ready for a first thinning harvest in a few years. The property also encompasses nearly 30 acres of open-water pond with mixed cypress and hardwoods in the middle - a gorgeous addition to the land that adds canoeing, fishing and duck hunting to the list of enjoyable activities. The rest of the property is in natural pine and hardwood, roads and open areas that are ready for your food plots.