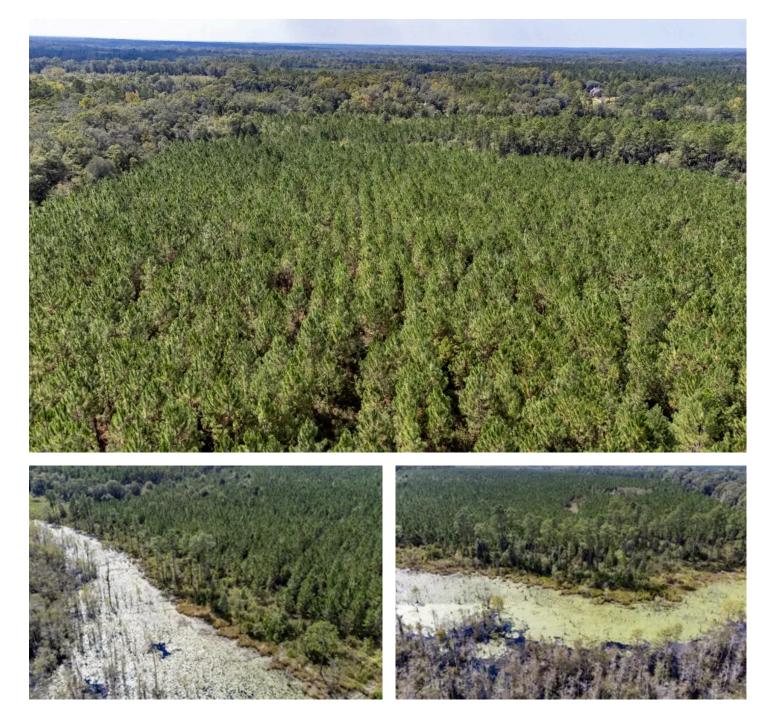

### PROPERTY DESCRIPTION

122.64 ac +/- timberland and recreational investment with direct frontage on Hwy 79 north of Bonifay, FL! This property is chock full of fast-growing planted pine with a beautiful open-water pond on the back of the property that's perfect for fishing, boating and duck hunting. Sportsmen, investors, and homesteaders alike have good reason to check this one out!

This property is currently being used as a planted pine timberland investment with approx. 70 acres of planted pine that is growing quickly and should be ready for a first thinning harvest in a few years. The property also encompasses nearly 30 acres of open-water pond with mixed cypress and hardwoods in the middle - a gorgeous addition to the land that adds canoeing, fishing and duck hunting to the list of enjoyable activities. The rest of the property is in natural pine and hardwood, roads and open areas that are ready for your food plots.