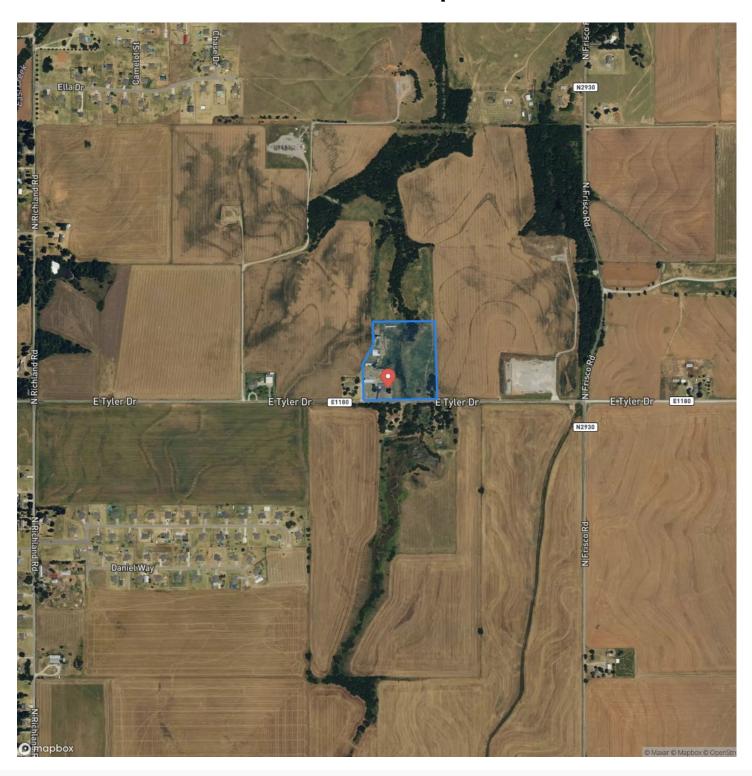

# **Satellite Map**

Maps are provided for illustration purposes only, the accuracy is not warranted. Parcels on interactive maps are not adjusted to match aerial backgrounds. This information is for reference purposes only and is not a legal document. Data maps contain errors. The seller and seller's agent are making known to all potential buyers that there may be variations between the location of the existing fence lines and the legal description of the deeded property. Seller and seller's agent make no warranties with regard to the location of the fence lines in relationship to the deeded property lines, nor does the Seller make any warranties or representations with regard to the specific acreage contained within the fenced property lines. Seller is selling the property in an "as is" condition, which includes the location of the fences as they exist. Boundaries shown on the accompanying maps are approximate, based on county parcel data. The maps are not to scale. The accuracy of the maps is not guaranteed. Prospective buyers are encouraged to verify fence lines, deeded property lines and acreages using a licensed surveyor at their own expense.