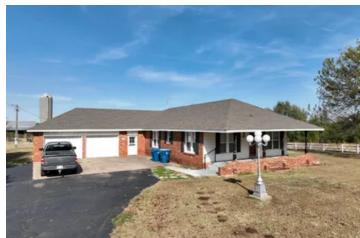

## **PROPERTY DESCRIPTION**

Auction Opportunity: 11.42-Acre Homestead with Exceptional Features!

Address: 1603 E Tyler Dr, Tuttle, Ok 73089

**Preview Date:** 01-09-2025 from 4-6pm

**Auction Date:** 01-16-2025 from 10:30am **Location:** Live On-Site (no online bidding)

## **Property Highlights:**

- Homestead Features: Perfect for rural living, farming, or retreat
- Livestock Pens: Ready-to-use pens for cattle, horses, or other livestock
- Live Creek: A picturesque, year-round creek flowing through the property
- Two Barns: Well-maintained barns suitable for storage, livestock shelter, or workshops
- Utilities: all on site
- Garage: Attached 2-car garage with ample storage space

#### **Additional Details:**

This idyllic property offers a rare combination of functionality and natural beauty. Ideal for hobby farmers, equestrian enthusiasts, or those seeking a private country lifestyle. The live creek and ample acreage make this property a standout investment with endless possibilities. Property lines in photos are approximate. Survey has been completed. Title work is complete and ready to close so come prepared to buy this beautiful property!