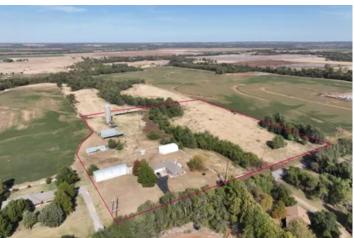

## **Property Highlights:**

- Homestead Features: Perfect for rural living, farming, or retreat
- Livestock Pens: Ready-to-use pens for cattle, horses, or other livestock
- Live Creek: A picturesque, year-round creek flowing through the property
- Two Barns: Well-maintained barns suitable for storage, livestock shelter, or workshops
- Utilities: all on site
- Garage: Attached 2-car garage with ample storage space

#### **Additional Details:**

This idyllic property offers a rare combination of functionality and natural beauty. Ideal for hobby farmers, equestrian enthusiasts, or those seeking a private country lifestyle. The live creek and ample acreage make this property a standout investment with endless possibilities. Property lines in photos are approximate. Survey has been completed. Title work is complete and ready to close so come prepared to buy this beautiful property!

# **Satellite Map**