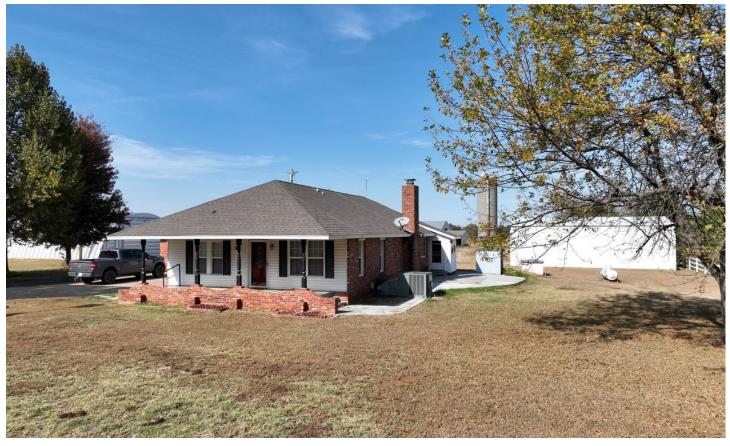

## **PROPERTY DESCRIPTION**

Auction Opportunity: 11.42-Acre Homestead with Exceptional Features!

Address: 1603 E Tyler Dr, Tuttle, Ok 73089

**Preview Date:** 01-09-2025 from 4-6pm

**Auction Date:** 01-16-2025 from 10:30am **Location:** Live On-Site (no online bidding)

## **Property Highlights:**

- Homestead Features: Perfect for rural living, farming, or retreat
- Livestock Pens: Ready-to-use pens for cattle, horses, or other livestock
- Live Creek: A picturesque, year-round creek flowing through the property
- Two Barns: Well-maintained barns suitable for storage, livestock shelter, or workshops
- Utilities: all on site
- Garage: Attached 2-car garage with ample storage space

#### **Additional Details:**

This idyllic property offers a rare combination of functionality and natural beauty. Ideal for hobby farmers, equestrian enthusiasts, or those seeking a private country lifestyle. The live creek and ample acreage make this property a standout investment with endless possibilities. Property lines in photos are approximate. Survey has been completed. Title work is complete and ready to close so come prepared to buy this beautiful property!