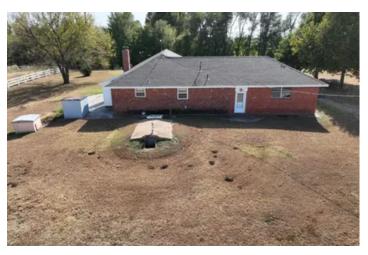

## **PROPERTY DESCRIPTION**

Auction Opportunity: 11.42-Acre Homestead with Exceptional Features!

Address: 1603 E Tyler Dr, Tuttle, Ok 73089

**Preview Date:** 01-09-2025 from 4-6pm

**Auction Date:** 01-16-2025 from 10:30am **Location:** Live On-Site (no online bidding)

## **Property Highlights:**

- Homestead Features: Perfect for rural living, farming, or retreat
- Livestock Pens: Ready-to-use pens for cattle, horses, or other livestock
- Live Creek: A picturesque, year-round creek flowing through the property
- Two Barns: Well-maintained barns suitable for storage, livestock shelter, or workshops
- Utilities: all on site
- Garage: Attached 2-car garage with ample storage space

#### **Additional Details:**

This idyllic property offers a rare combination of functionality and natural beauty. Ideal for hobby farmers, equestrian enthusiasts, or those seeking a private country lifestyle. The live creek and ample acreage make this property a standout investment with endless possibilities. Property lines in photos are approximate. Survey has been completed. Title work is complete and ready to close so come prepared to buy this beautiful property!