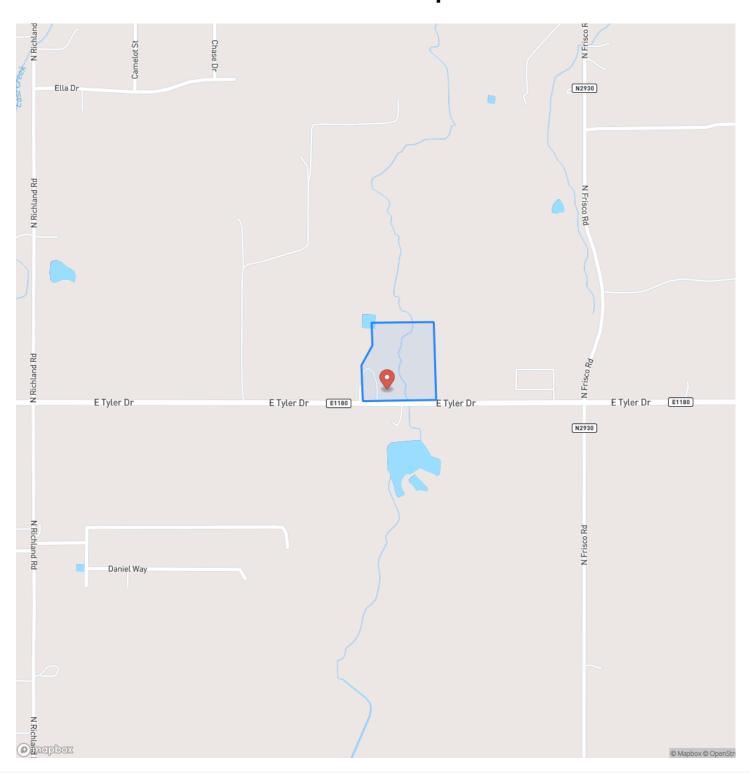

# **Locator Map**

Maps are provided for illustration purposes only, the accuracy is not warranted. Parcels on interactive maps are not adjusted to match aerial backgrounds. This information is for reference purposes only and is not a legal document. Data maps contain errors. The seller and seller's agent are making known to all potential buyers that there may be variations between the location of the existing fence lines and the legal description of the deeded property. Seller and seller's agent make no warranties with regard to the location of the fence lines in relationship to the deeded property lines, nor does the Seller make any warranties or representations with regard to the specific acreage contained within the fenced property lines. Seller is selling the property in an "as is" condition, which includes the location of the fences as they exist. Boundaries shown on the accompanying maps are approximate, based on county parcel data. The maps are not to scale. The accuracy of the maps is not guaranteed. Prospective buyers are encouraged to verify fence lines, deeded property lines and acreages using a licensed surveyor at their own expense.