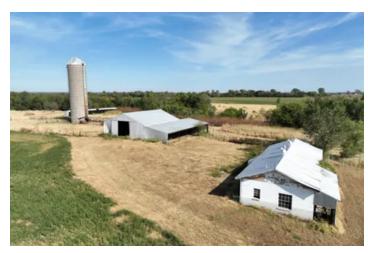

## **Property Highlights:**

- Homestead Features: Perfect for rural living, farming, or retreat
- Livestock Pens: Ready-to-use pens for cattle, horses, or other livestock
- Live Creek: A picturesque, year-round creek flowing through the property
- Two Barns: Well-maintained barns suitable for storage, livestock shelter, or workshops
- Utilities: all on site
- Garage: Attached 2-car garage with ample storage space

#### **Additional Details:**

This idyllic property offers a rare combination of functionality and natural beauty. Ideal for hobby farmers, equestrian enthusiasts, or those seeking a private country lifestyle. The live creek and ample acreage make this property a standout investment with endless possibilities. Property lines in photos are approximate. Survey has been completed. Title work is complete and ready to close so come prepared to buy this beautiful property!