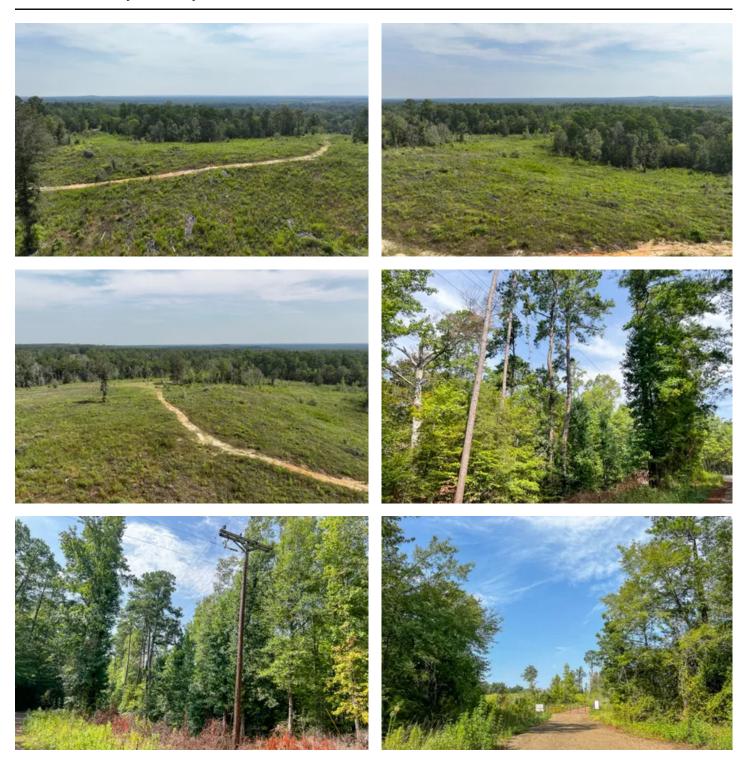

#### **PROPERTY DESCRIPTION**

High rolling hills off the creek breaks of B.A Steinhagen Lake. 1<sup>st</sup> time open market offering for this unique tract on a low traffic county maintained, paved, road. Electricity and water available along road. Quiet setting with good accessibility. Young pine plantation with hardwoods in and along creek drains. Tree farm or ready for conversion.