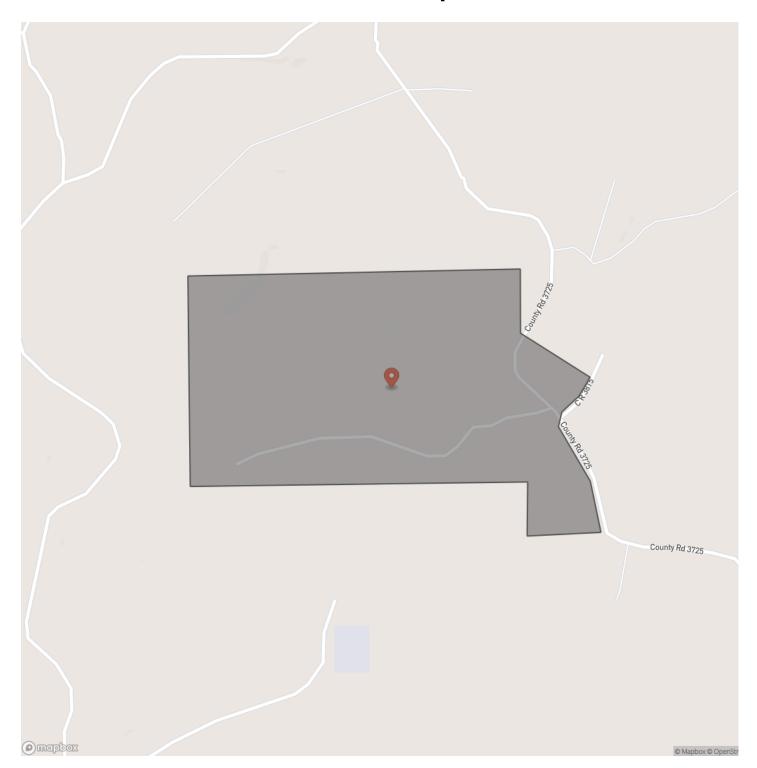

ounty

Tyler County

Type

Undeveloped Land, Hunting Land, Recreational Land

Latitude / Longitude

30.9357603764 / -94.253299473

Taxes (Annually)

567

Acreage

189

Price

\$935,550

### **Property Website**

https://homelandprop.com/property/189-acres-cr-3725-tyler-texas/73803/









#### **PROPERTY DESCRIPTION**

High rolling hills off the creek breaks of B.A Steinhagen Lake. 1<sup>st</sup> time open market offering for this unique tract on a low traffic county maintained, paved, road. Electricity and water available along road. Quiet setting with good accessibility. Young pine plantation with hardwoods in and along creek drains. Tree farm or ready for conversion.

**Utilities:** Electricity available, Water available

**School District:** Colmesneil ISD







## **Locator Map**





### **Locator Map**





## **Satellite Map**





# LISTING REPRESENTATIVE For more information contact:



Representative

Andy Flack

Mobile

(936) 295-2500

Email

agents@homelandprop.com

**Address** 

1600 Normal Park Dr

City / State / Zip

Huntsville, TX 77340

| <u>NOTES</u> |  |  |  |
|--------------|--|--|--|
|              |  |  |  |
|              |  |  |  |
|              |  |  |  |
|              |  |  |  |
|              |  |  |  |
|              |  |  |  |
|              |  |  |  |
|              |  |  |  |
|              |  |  |  |
|              |  |  |  |
|              |  |  |  |
|              |  |  |  |
|              |  |  |  |
|              |  |  |  |
|              |  |  |  |
|              |  |  |  |
|              |  |  |  |
|              |  |  |  |
|