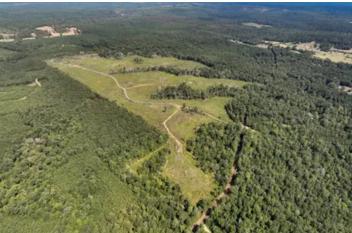

#### **PROPERTY DESCRIPTION**

High rolling hills off the creek breaks of B.A Steinhagen Lake. 1<sup>st</sup> time open market offering for this unique tract on a low traffic county maintained, paved, road. Electricity and water available along road. Quiet setting with good accessibility. Young pine plantation with hardwoods in and along creek drains. Tree farm or ready for conversion.