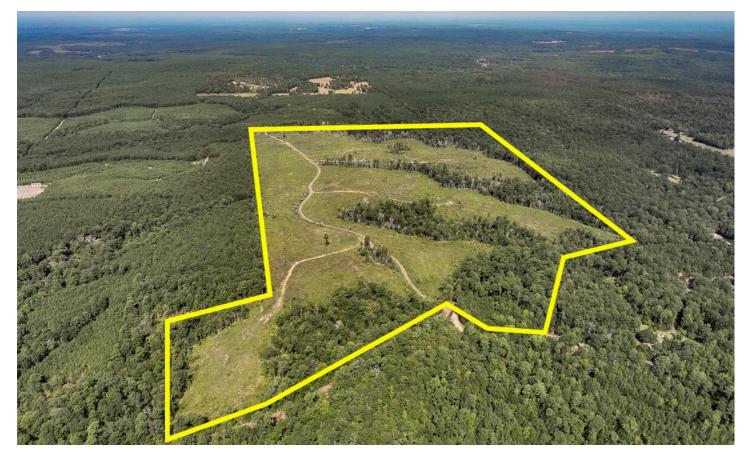

## **Satellite Map**

#### **PROPERTY DESCRIPTION**

High rolling hills off the creek breaks of B.A Steinhagen Lake. 1<sup>st</sup> time open market offering for this unique tract on a low traffic county maintained, paved, road. Electricity and water available along road. Quiet setting with good accessibility. Young pine plantation with hardwoods in and along creek drains. Tree farm or ready for conversion.