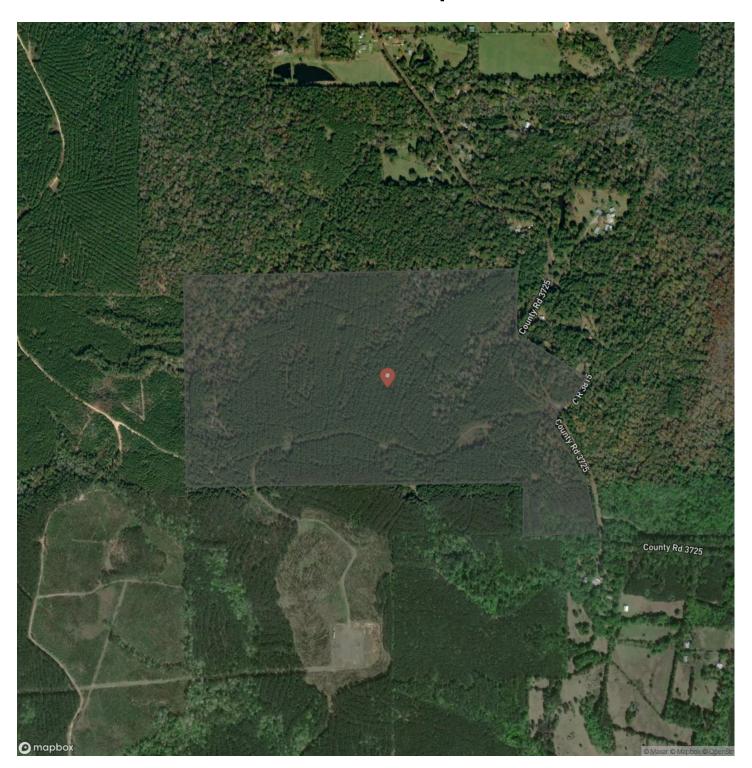

g Land, Recreational Land

Latitude / Longitude

30.9357603764 / -94.253299473

Taxes (Annually)

567

Acreage

189

Price

\$935,550

### **Property Website**

https://homelandprop.com/property/189-acres-cr-3725-tyler-texas/73803/









#### **PROPERTY DESCRIPTION**

High rolling hills off the creek breaks of B.A Steinhagen Lake. 1<sup>st</sup> time open market offering for this unique tract on a low traffic county maintained, paved, road. Electricity and water available along road. Quiet setting with good accessibility. Young pine plantation with hardwoods in and along creek drains. Tree farm or ready for conversion.

**Utilities:** Electricity available, Water available

**School District:** Colmesneil ISD







## **Locator Map**





### **Locator Map**





## **Satellite Map**





# LISTING REPRESENTATIVE For more information contact:



Representative

Andy Flack

Mobile

(936) 295-2500

Email

agents@homelandprop.com

**Address** 

1600 Normal Park Dr

City / State / Zip

Huntsville, TX 77340

| <u>NOTES</u> |  |  |  |
|--------------|--|--|--|
|              |  |  |  |
|              |  |  |  |
|              |  |  |  |
|              |  |  |  |
|              |  |  |  |
|              |  |  |  |
|              |  |  |  |
|              |  |  |  |
|              |  |  |  |
|              |  |  |  |
|              |  |  |  |
|              |  |  |  |
|              |  |  |  |
|              |  |  |  |
|              |  |  |  |
|              |  |  |  |
|              |  |  |  |
|              |  |  |  |
|              |  |  |  |
|              |  |  |  |
|